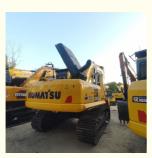

# More Images

## Komatsu PC200-8 excavator description

Komatsu PC200-8 excavator is a powerful construction machinery equipment, strong power, high efficiency, suitable for a variety of construction environments and tasks. Komatsu PC200-8 excavator is equipped with advanced hydraulic system, accurate operation, smooth action, with the characteristics of high productivity and high economy combined, high pressure common rail fuel injection system, accurate combustion control, CLSS hydraulic system transmission efficiency, fast and flexible action; The new 7-inch LCD color monitor ensures safe, accurate and smooth operation of the equipment.