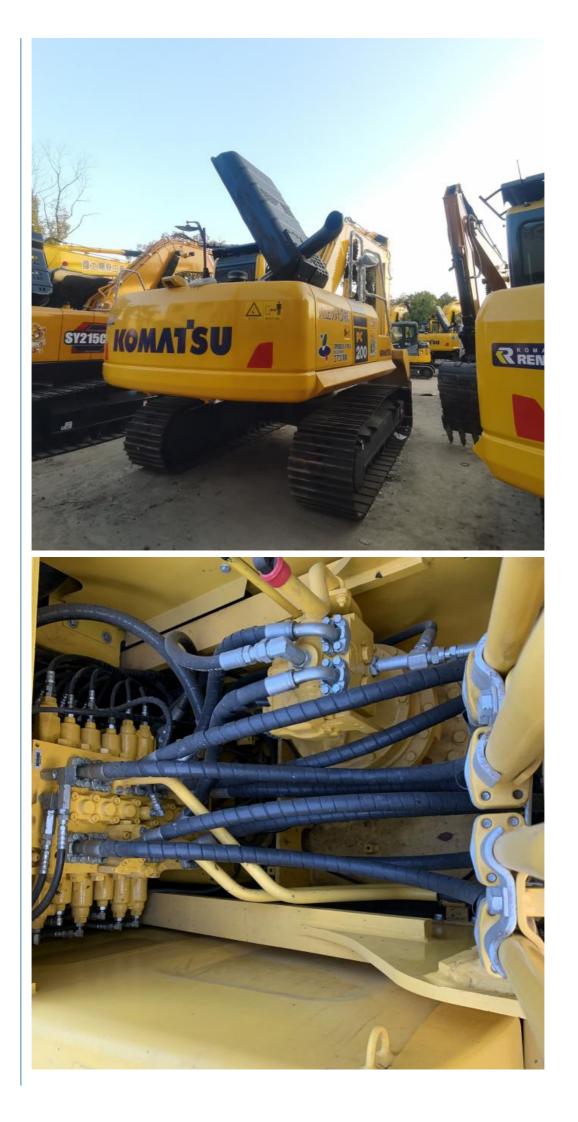

# More Images

## 1. Basic information of Komatsu PC200-8 excavator

The working weight of Komatsu PC200-8 excavator is 19900 kg, the bucket capacity is 0.8 cubic meters, the boom length is 5700mm, and the bucket rod length is 2925mm. Komatsu PC200-8 excavator engine model is Komatsu SAA6D107E-1, rated power 110 kW (2000 RPM), displacement 6.69 liters, 6-cylinder, direct injection, turbocharged, post-cooling engine.

## 3. Komatsu PC200-8 excavator body size

Komatsu PC200-8 excavator has a total transport length of 9480 mm, a total transport width of 2800 mm and a total transport height of 3040 mm. Full cab height 3040 mm, balance weight ground clearance 1085 mm, track off the ground length 3275 mm, track total length 4070 mm, track plate width 600 mm, track total width 2800 mm, track gauge 2200 mm, minimum ground clearance 440 mm, tail end turning radius 2710 mm.