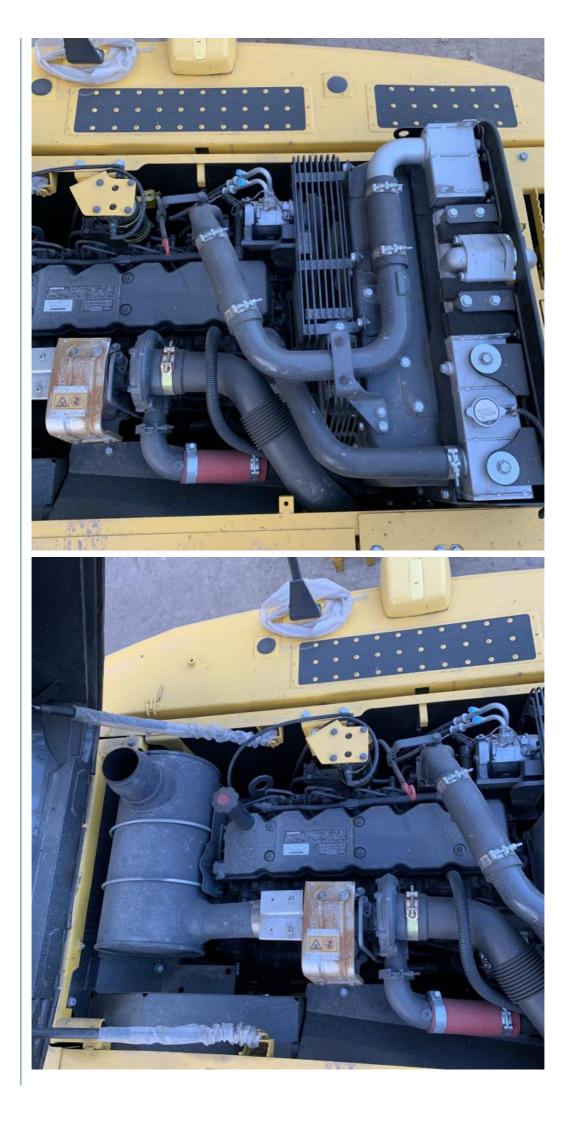

# More Images

## 1. Basic information of Komatsu PC200-8 excavator

The working weight of Komatsu PC200-8 excavator is 19900 kg, the bucket capacity is 0.8 cubic meters, the boom length is 5700mm, and the bucket rod length is 2925mm. Komatsu PC200-8 excavator engine model is Komatsu SAA6D107E-1, rated power 110 kW (2000 RPM), displacement 6.69 liters, 6-cylinder, direct injection, turbocharged, post-cooling engine.