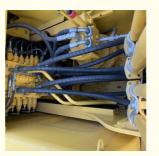

# More Images

## 1. Basic information of Komatsu PC200-8 excavator

The working weight of Komatsu PC200-8 excavator is 19900 kg, the bucket capacity is 0.8 cubic meters, the boom length is 5700mm, and the bucket rod length is 2925mm. Komatsu PC200-8 excavator engine model is Komatsu SAA6D107E-1, rated power 110 kW (2000 RPM), displacement 6.69 liters, 6-cylinder, direct injection, turbocharged, post-cooling engine.