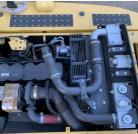

## 1. Basic information of Komatsu PC200-8 excavator

The working weight of Komatsu PC200-8 excavator is 19900 kg, the bucket capacity is 0.8 cubic meters, the boom length is 5700mm, and the bucket rod length is 2925mm. Komatsu PC200-8 excavator engine model is Komatsu SAA6D107E-1, rated power 110 kW (2000 RPM), displacement 6.69 liters, 6-cylinder, direct injection, turbocharged, post-cooling engine.