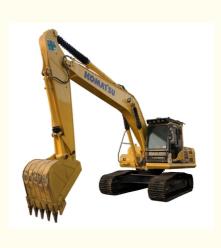

# Good Conditions Used 20 Ton Komatsu PC200 Excavator Mini Excavator PC200 PC220 PC240

## Komatsu PC200-8 excavator description

Komatsu PC200-8 excavator is a powerful construction machinery equipment, strong power, high efficiency, suitable for a variety of construction environments and tasks. Komatsu PC200-8 excavator is equipped with advanced hydraulic system, accurate operation, smooth action, with the characteristics of high productivity and high economy combined, high pressure common rail fuel injection system, accurate combustion control, CLSS hydraulic system transmission efficiency, fast and flexible action; The new 7-inch LCD color monitor ensures safe, accurate and smooth operation of the equipment.

## 1. Basic information of Komatsu PC200-8 excavator

The working weight of Komatsu PC200-8 excavator is 19900 kg, the bucket capacity is 0.8 cubic meters, the boom length is 5700mm, and the bucket rod length is 2925mm. Komatsu PC200-8 excavator engine model is Komatsu SAA6D107E-1, rated power 110 kW (2000 RPM), displacement 6.69 liters, 6-cylinder, direct injection, turbocharged, post-cooling engine.