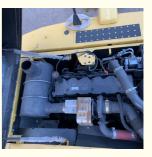

## 1. Basic information of Komatsu PC200-8 excavator

The working weight of Komatsu PC200-8 excavator is 19900 kg, the bucket capacity is 0.8 cubic meters, the boom length is 5700mm, and the bucket rod length is 2925mm. Komatsu PC200-8 excavator engine model is Komatsu SAA6D107E-1, rated power 110 kW (2000 RPM), displacement 6.69 liters, 6-cylinder, direct injection, turbocharged, post-cooling engine.