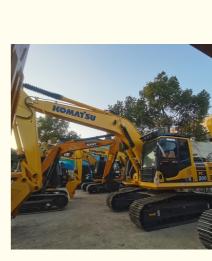

# More Images

## Komatsu PC200-8 excavator description

Komatsu PC200-8 excavator is a powerful construction machinery equipment, strong power, high efficiency, suitable for a variety of construction environments and tasks. Komatsu PC200-8 excavator is equipped with advanced hydraulic system, accurate operation, smooth action, with the characteristics of high productivity and high economy combined, high pressure common rail fuel injection system, accurate combustion control, CLSS hydraulic system transmission efficiency, fast and flexible action; The new 7-inch LCD color monitor ensures safe, accurate and smooth operation of the equipment.