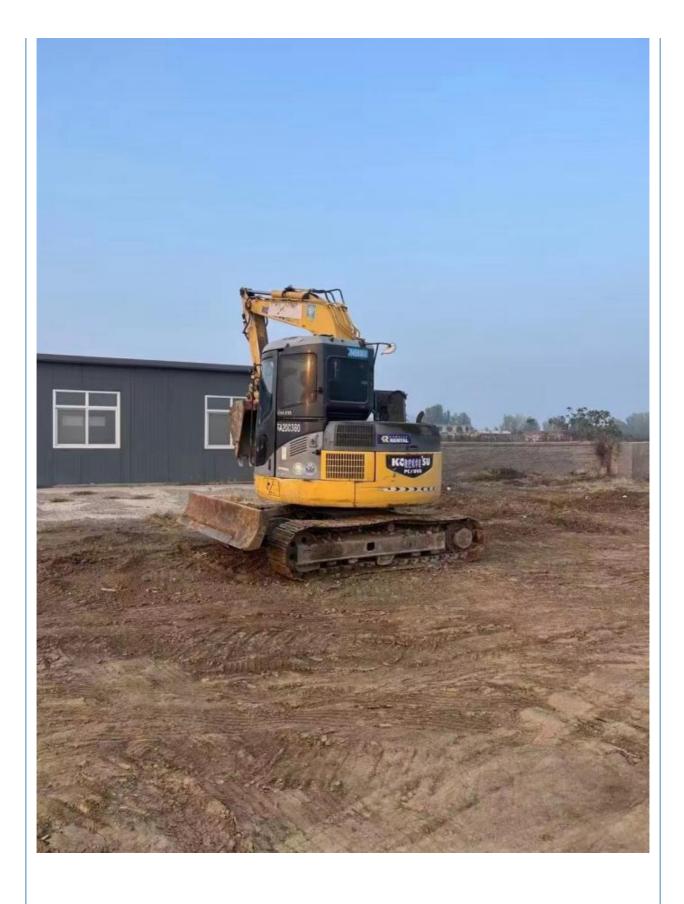

## **Product Specification**

• Showroom Location: None • Operating Weight: 7190 0.34m<sup>3</sup> Bucket Capacity: • Machine Weight: 8000 KG • Hydraulic Cylinder Brand: Original • Hydraulic Pump Brand: Original • Hydraulic Valve Brand: Original Engine Brand: Cummins 40.3KW • Power: • Machinery Test Report: Provided • Video Outgoing-inspection: Provided Core Components: Pressure Vessel, Motor, Other, Bearing, Gear, Pump, Gearbox, Engine, PLC • Year: 2019

#### More Images

Working Hours: