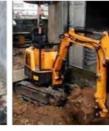

## **Product Specification**

• Showroom Location: None • Operating Weight: 7190 0.34m<sup>3</sup> Bucket Capacity: • Machine Weight: 8000 KG • Hydraulic Cylinder Brand: Original • Hydraulic Pump Brand: Original • Hydraulic Valve Brand: Original Engine Brand: Cummins 40.3KW • Power: • Machinery Test Report: Provided • Video Outgoing-inspection: Provided Core Components: Pressure Vessel, Motor, Other, Bearing, Gear, Pump, Gearbox, Engine, PLC • Year: 2019

#### More Images

Working Hours: