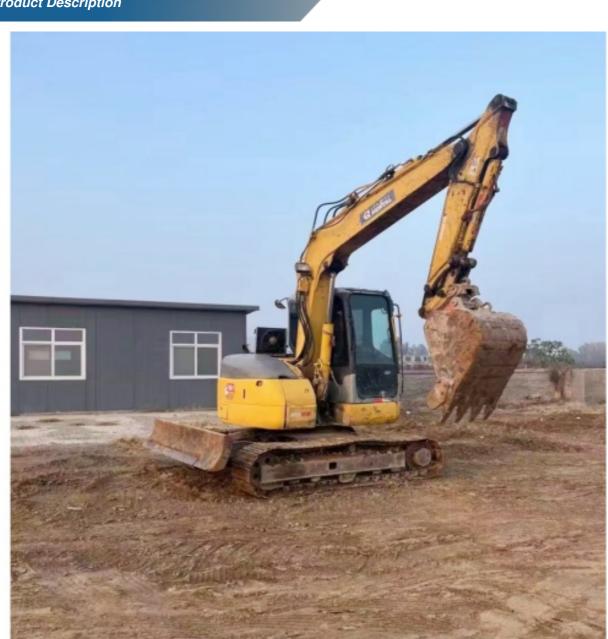

# Second Hand 2019 Komatsu 78 US Mini Excavator Operating Weight 7190kg Fuel Design

## **Product Specification**

• Showroom Location: None • Operating Weight: 7190 0.34m<sup>3</sup> Bucket Capacity: • Machine Weight: 8000 KG • Hydraulic Cylinder Brand: Original • Hydraulic Pump Brand: Original • Hydraulic Valve Brand: Original Engine Brand: Cummins 40.3KW • Power: • Machinery Test Report: Provided • Video Outgoing-inspection: Provided Core Components: Pressure Vessel, Motor, Other, Bearing, Gear, Pump, Gearbox, Engine, PLC • Year: 2019