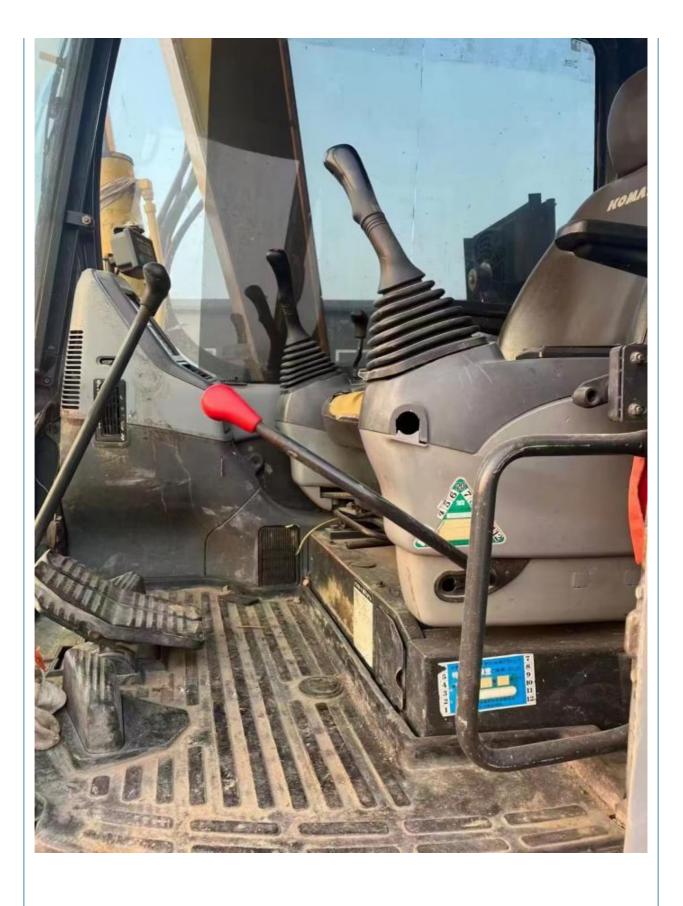

## **Product Specification**

• Showroom Location: None • Operating Weight: 7190 0.34m<sup>3</sup> Bucket Capacity: • Machine Weight: 8000 KG • Hydraulic Cylinder Brand: Original • Hydraulic Pump Brand: Original • Hydraulic Valve Brand: Original Engine Brand: Cummins 40.3KW • Power: • Machinery Test Report: Provided • Video Outgoing-inspection: Provided Core Components: Pressure Vessel, Motor, Other, Bearing, Gear, Pump, Gearbox, Engine, PLC • Year: 2019

#### More Images

Working Hours: