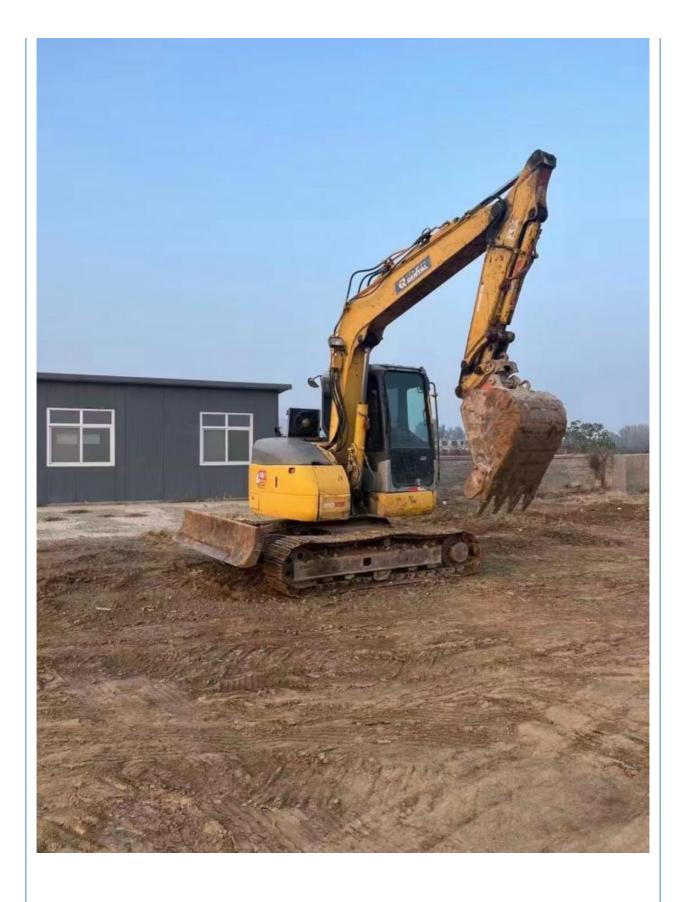

## **Product Specification**

• Showroom Location: None • Operating Weight: 7190 0.34m<sup>3</sup> Bucket Capacity: • Machine Weight: 8000 KG • Hydraulic Cylinder Brand: Original • Hydraulic Pump Brand: Original • Hydraulic Valve Brand: Original Engine Brand: Cummins 40.3KW • Power: • Machinery Test Report: Provided • Video Outgoing-inspection: Provided Core Components: Pressure Vessel, Motor, Other, Bearing, Gear, Pump, Gearbox, Engine, PLC • Year: 2019

#### More Images

Working Hours: