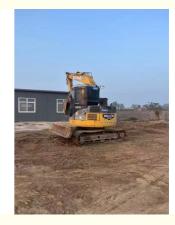

# Second Hand 2019 Komatsu 78 US Mini Excavator Operating Weight 7190kg Fuel Design

## **Product Specification**

• Showroom Location: None • Operating Weight: 7190 0.34m<sup>3</sup> Bucket Capacity: • Machine Weight: 8000 KG • Hydraulic Cylinder Brand: Original • Hydraulic Pump Brand: Original • Hydraulic Valve Brand: Original Engine Brand: Cummins 40.3KW • Power: • Machinery Test Report: Provided • Video Outgoing-inspection: Provided Core Components: Pressure Vessel, Motor, Other, Bearing, Gear, Pump, Gearbox, Engine, PLC • Year: 2019