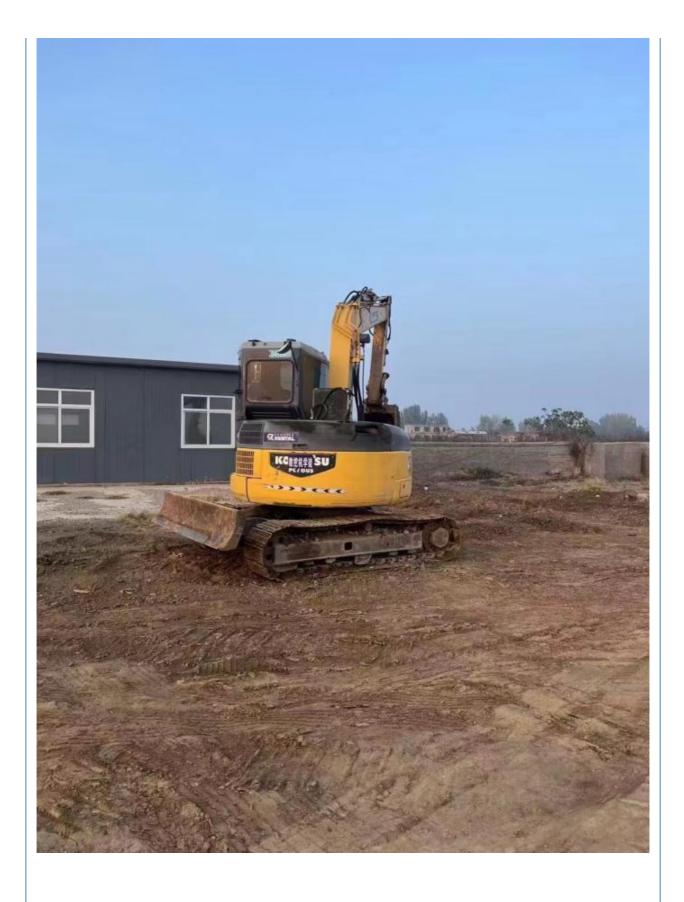

# Second Hand 2019 Komatsu 78 US Mini Excavator Operating Weight 7190kg Fuel Design

## **Product Specification**

• Showroom Location: None • Operating Weight: 7190 0.34m<sup>3</sup> Bucket Capacity: • Machine Weight: 8000 KG • Hydraulic Cylinder Brand: Original • Hydraulic Pump Brand: Original • Hydraulic Valve Brand: Original Engine Brand: Cummins 40.3KW • Power: • Machinery Test Report: Provided • Video Outgoing-inspection: Provided Core Components: Pressure Vessel, Motor, Other, Bearing, Gear, Pump, Gearbox, Engine, PLC • Year: 2019