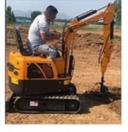

## **Product Specification**

• Showroom Location: None • Operating Weight: 7190 0.34m<sup>3</sup> Bucket Capacity: • Machine Weight: 8000 KG • Hydraulic Cylinder Brand: Original • Hydraulic Pump Brand: Original • Hydraulic Valve Brand: Original Engine Brand: Cummins 40.3KW • Power: • Machinery Test Report: Provided • Video Outgoing-inspection: Provided Core Components: Pressure Vessel, Motor, Other, Bearing, Gear, Pump, Gearbox, Engine, PLC • Year: 2019