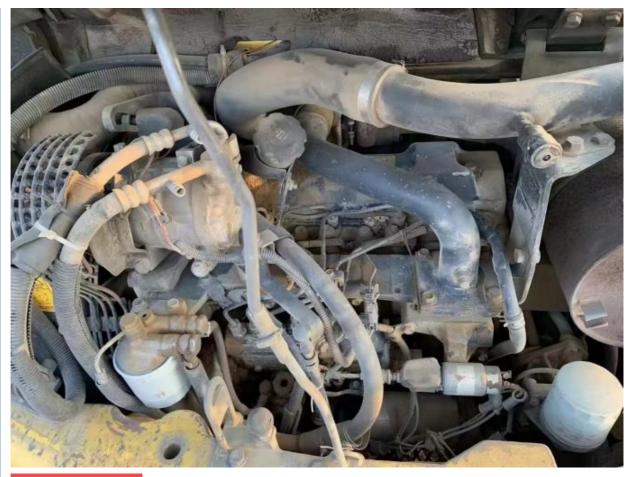

## **Product Specification**

• Showroom Location: None • Operating Weight: 7190 0.34m<sup>3</sup> Bucket Capacity: • Machine Weight: 8000 KG • Hydraulic Cylinder Brand: Original • Hydraulic Pump Brand: Original • Hydraulic Valve Brand: Original Engine Brand: Cummins 40.3KW • Power: • Machinery Test Report: Provided • Video Outgoing-inspection: Provided Core Components: Pressure Vessel, Motor, Other, Bearing, Gear, Pump, Gearbox, Engine, PLC • Year: 2019

#### More Images

Working Hours: