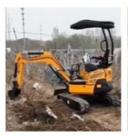

## **Product Specification**

• Showroom Location: None • Operating Weight: 7190 0.34m<sup>3</sup> Bucket Capacity: • Machine Weight: 8000 KG • Hydraulic Cylinder Brand: Original • Hydraulic Pump Brand: Original • Hydraulic Valve Brand: Original Engine Brand: Cummins 40.3KW • Power: • Machinery Test Report: Provided • Video Outgoing-inspection: Provided Core Components: Pressure Vessel, Motor, Other, Bearing, Gear, Pump, Gearbox, Engine, PLC • Year: 2019