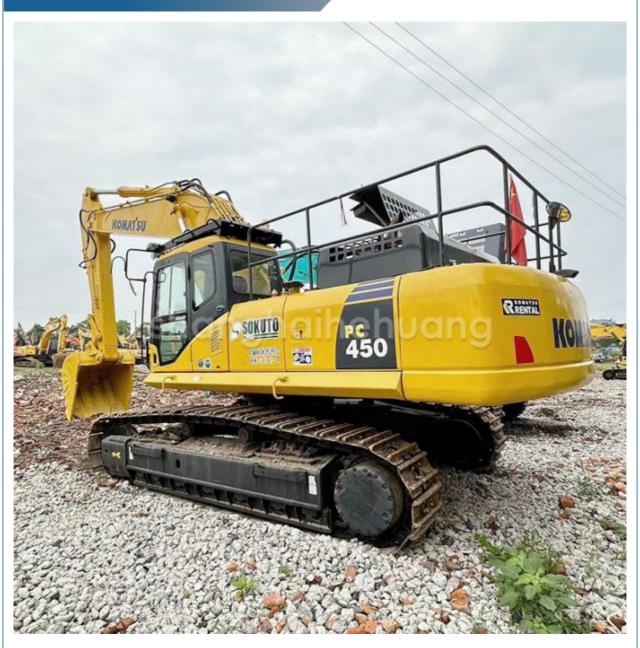

# Second Hand PC450 KOMATSU 45 tons crawler excavator komatsu pc400 450 460 used 200 220 240 300 excavators for sale

#### **Product Specification**

Showroom Location: None · Operating Weight: 45125 2.1m<sup>3</sup> . Bucket Capacity: · Machine Weight: 45000 KG Hydraulic Cylinder Brand: Original • Hydraulic Pump Brand: Original Hydraulic Valve Brand: Original Cummins . Engine Brand: 257KW • Power: • Machinery Test Report: Provided • Video Outgoing-inspection: Provided

 Core Components: Pressure Vessel, Motor, Other, Bearing, Gear, Pump, Gearbox, Engine, PLC

Year: 2022Working Hours: 0-2000