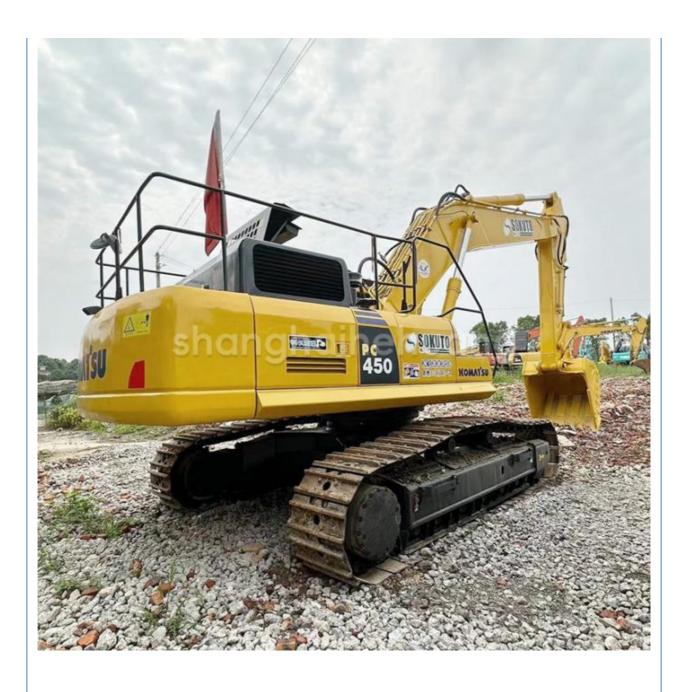

# Second Hand PC450 KOMATSU 45 tons crawler excavator komatsu pc400 450 460 used 200 220 240 300 excavators for sale

#### **Product Specification**

Showroom Location: None · Operating Weight: 45125 2.1m<sup>3</sup> . Bucket Capacity: · Machine Weight: 45000 KG Hydraulic Cylinder Brand: Original • Hydraulic Pump Brand: Original Hydraulic Valve Brand: Original Cummins . Engine Brand: 257KW • Power: • Machinery Test Report: Provided • Video Outgoing-inspection: Provided

 Core Components: Pressure Vessel, Motor, Other, Bearing, Gear, Pump, Gearbox, Engine, PLC

Year: 2022Working Hours: 0-2000