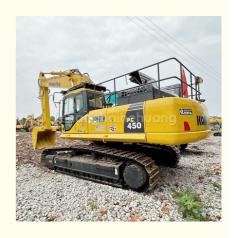

# Second Hand PC450 KOMATSU 45 tons crawler excavator komatsu pc400 450 460 used 200 220 240 300 excavators for sale

#### **Product Specification**

Showroom Location: None · Operating Weight: 45125 2.1m<sup>3</sup> . Bucket Capacity: · Machine Weight: 45000 KG Hydraulic Cylinder Brand: Original • Hydraulic Pump Brand: Original Hydraulic Valve Brand: Original Cummins . Engine Brand: 257KW • Power: • Machinery Test Report: Provided • Video Outgoing-inspection: Provided

 Core Components: Pressure Vessel, Motor, Other, Bearing, Gear, Pump, Gearbox, Engine, PLC

Year: 2022Working Hours: 0-2000