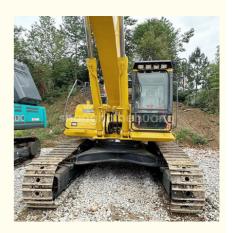

# Second Hand PC450 KOMATSU 45 tons crawler excavator komatsu pc400 450 460 used 200 220 240 300 excavators for sale

#### **Product Specification**

Showroom Location: None · Operating Weight: 45125 2.1m<sup>3</sup> . Bucket Capacity: · Machine Weight: 45000 KG Hydraulic Cylinder Brand: Original • Hydraulic Pump Brand: Original Hydraulic Valve Brand: Original Cummins . Engine Brand: 257KW • Power: • Machinery Test Report: Provided • Video Outgoing-inspection: Provided

 Core Components: Pressure Vessel, Motor, Other, Bearing, Gear, Pump, Gearbox, Engine, PLC

Year: 2022Working Hours: 0-2000