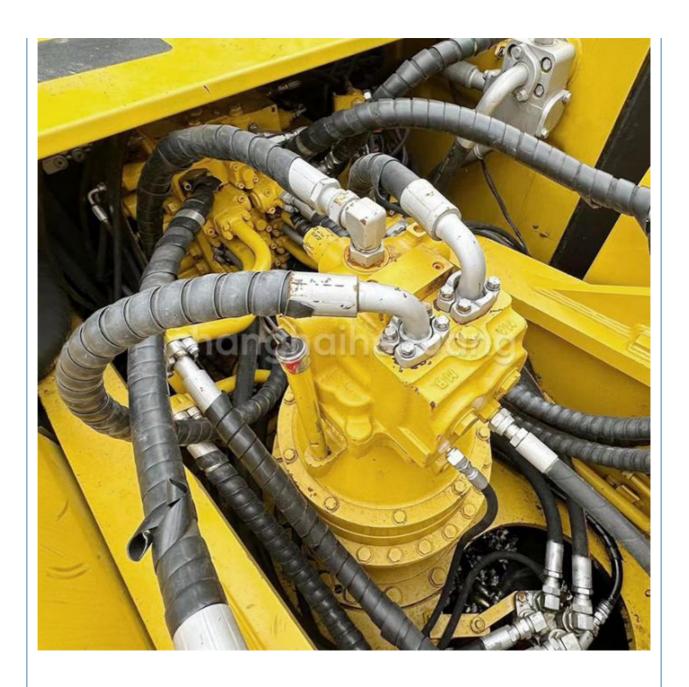

#### **Product Specification**

Showroom Location: None · Operating Weight: 45125 2.1m<sup>3</sup> . Bucket Capacity: · Machine Weight: 45000 KG Hydraulic Cylinder Brand: Original • Hydraulic Pump Brand: Original Hydraulic Valve Brand: Original Cummins . Engine Brand: 257KW • Power: • Machinery Test Report: Provided • Video Outgoing-inspection: Provided