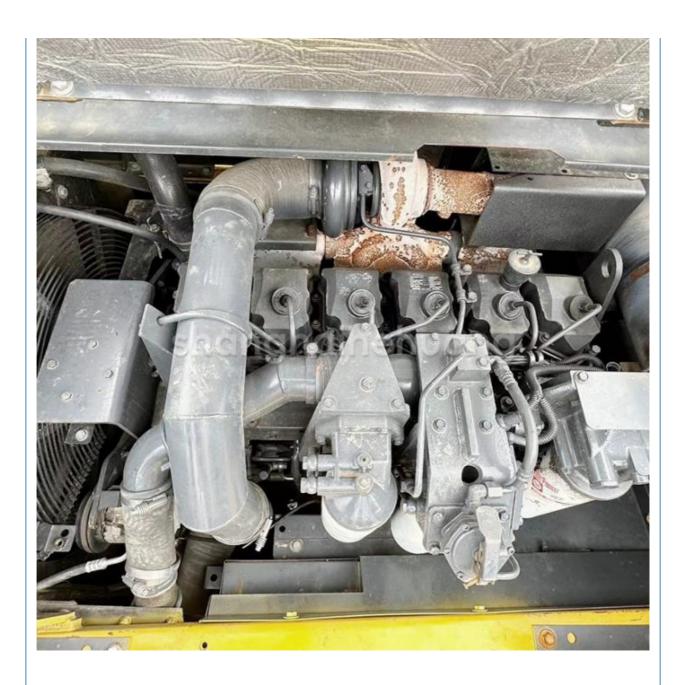

#### **Product Specification**

Showroom Location: None · Operating Weight: 45125 2.1m<sup>3</sup> . Bucket Capacity: · Machine Weight: 45000 KG Hydraulic Cylinder Brand: Original • Hydraulic Pump Brand: Original Hydraulic Valve Brand: Original Cummins . Engine Brand: 257KW • Power: • Machinery Test Report: Provided • Video Outgoing-inspection: Provided