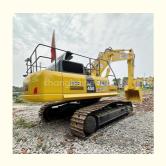

# Second Hand PC450 KOMATSU 45 tons crawler excavator komatsu pc400 450 460 used 200 220 240 300 excavators for sale

#### **Product Specification**

Showroom Location: None · Operating Weight: 45125 2.1m<sup>3</sup> . Bucket Capacity: · Machine Weight: 45000 KG Hydraulic Cylinder Brand: Original • Hydraulic Pump Brand: Original Hydraulic Valve Brand: Original Cummins . Engine Brand: 257KW • Power: • Machinery Test Report: Provided • Video Outgoing-inspection: Provided

 Core Components: Pressure Vessel, Motor, Other, Bearing, Gear, Pump, Gearbox, Engine, PLC

Year: 2022Working Hours: 0-2000