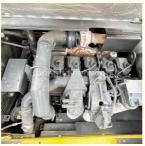

#### **Product Specification**

Showroom Location: None · Operating Weight: 45125 2.1m<sup>3</sup> . Bucket Capacity: · Machine Weight: 45000 KG Hydraulic Cylinder Brand: Original • Hydraulic Pump Brand: Original Hydraulic Valve Brand: Original Cummins . Engine Brand: 257KW • Power: • Machinery Test Report: Provided • Video Outgoing-inspection: Provided