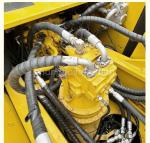

#### **Product Specification**

Showroom Location: None · Operating Weight: 45125 2.1m<sup>3</sup> . Bucket Capacity: · Machine Weight: 45000 KG Hydraulic Cylinder Brand: Original • Hydraulic Pump Brand: Original Hydraulic Valve Brand: Original Cummins . Engine Brand: 257KW • Power: • Machinery Test Report: Provided • Video Outgoing-inspection: Provided

 Core Components: Pressure Vessel, Motor, Other, Bearing, Gear, Pump, Gearbox, Engine, PLC

Year: 2022Working Hours: 0-2000