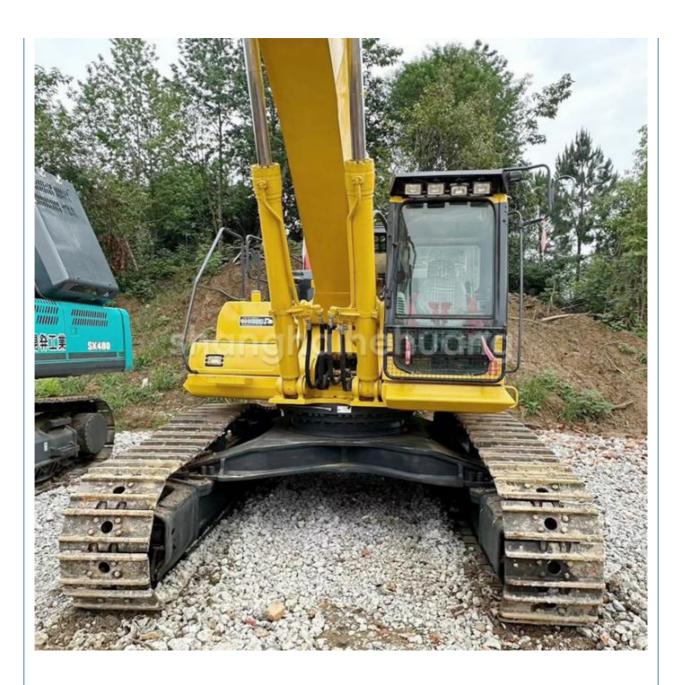

#### **Product Specification**

Showroom Location: None · Operating Weight: 45125 2.1m<sup>3</sup> . Bucket Capacity: · Machine Weight: 45000 KG Hydraulic Cylinder Brand: Original • Hydraulic Pump Brand: Original Hydraulic Valve Brand: Original Cummins . Engine Brand: 257KW • Power: • Machinery Test Report: Provided • Video Outgoing-inspection: Provided

 Core Components: Pressure Vessel, Motor, Other, Bearing, Gear, Pump, Gearbox, Engine, PLC

Year: 2022Working Hours: 0-2000