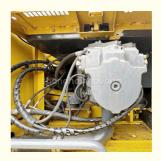

#### **Product Specification**

Showroom Location: None · Operating Weight: 45125 2.1m<sup>3</sup> . Bucket Capacity: · Machine Weight: 45000 KG Hydraulic Cylinder Brand: Original • Hydraulic Pump Brand: Original Hydraulic Valve Brand: Original Cummins . Engine Brand: 257KW • Power: • Machinery Test Report: Provided • Video Outgoing-inspection: Provided

 Core Components: Pressure Vessel, Motor, Other, Bearing, Gear, Pump, Gearbox, Engine, PLC

Year: 2022Working Hours: 0-2000