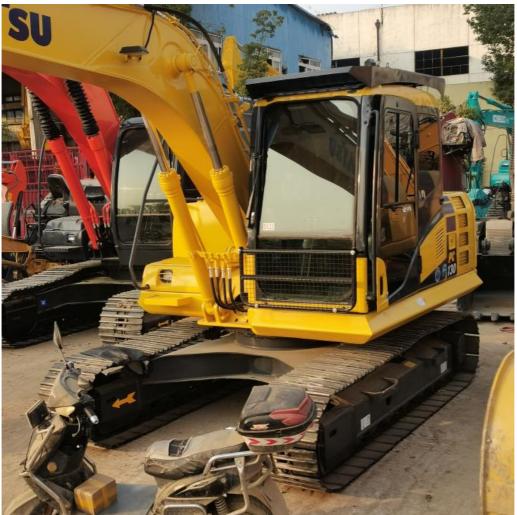

# 2020 Year Komatsu PC130 Excavator with Original Hydraulic Pump 13 Ton Used Excavator

#### **Product Specification**

Showroom Location: None · Operating Weight: 12600 0.53m<sup>3</sup> . Bucket Capacity: · Machine Weight: 13000 KG • Hydraulic Cylinder Brand: Original • Hydraulic Pump Brand: Original Hydraulic Valve Brand: Original . Engine Brand: Cummins 66KW • Power: • Machinery Test Report: Provided • Video Outgoing-inspection: Provided