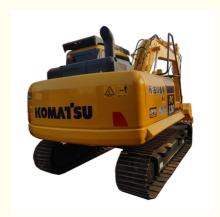

# 2020 Year Komatsu PC130 Excavator with Original Hydraulic Pump 13 Ton Used Excavator

#### **Product Specification**

Showroom Location: None · Operating Weight: 12600 0.53m<sup>3</sup> . Bucket Capacity: · Machine Weight: 13000 KG • Hydraulic Cylinder Brand: Original • Hydraulic Pump Brand: Original Hydraulic Valve Brand: Original . Engine Brand: Cummins 66KW • Power: • Machinery Test Report: Provided • Video Outgoing-inspection: Provided