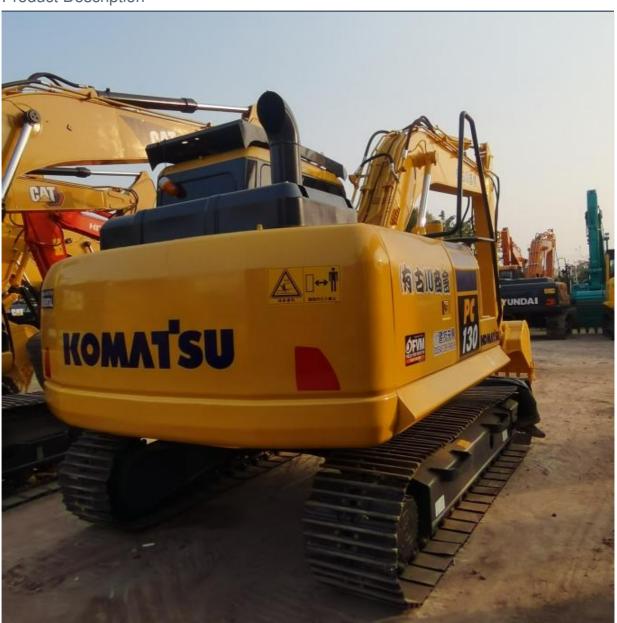

# 2020 Year Komatsu PC130 Excavator with Original Hydraulic Pump 13 Ton Used Excavator

#### **Product Specification**

Showroom Location: None · Operating Weight: 12600 0.53m<sup>3</sup> . Bucket Capacity: · Machine Weight: 13000 KG • Hydraulic Cylinder Brand: Original • Hydraulic Pump Brand: Original Hydraulic Valve Brand: Original . Engine Brand: Cummins 66KW • Power: • Machinery Test Report: Provided • Video Outgoing-inspection: Provided

Core Components: Pressure Vessel, Motor, Other, Bearing,

Gear, Pump, Gearbox, Engine, PLC

Year: 2020Working Hours: 0-2000