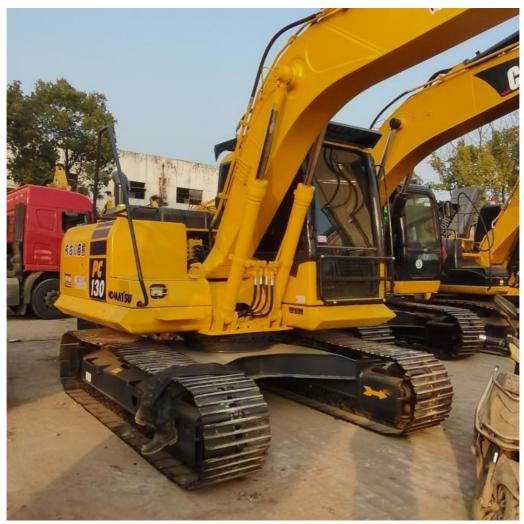

# 2020 Year Komatsu PC130 Excavator with Original Hydraulic Pump 13 Ton Used Excavator

#### **Product Specification**

Showroom Location: None · Operating Weight: 12600 0.53m<sup>3</sup> . Bucket Capacity: · Machine Weight: 13000 KG • Hydraulic Cylinder Brand: Original • Hydraulic Pump Brand: Original Hydraulic Valve Brand: Original . Engine Brand: Cummins 66KW • Power: • Machinery Test Report: Provided • Video Outgoing-inspection: Provided