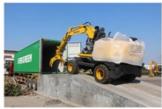

# 2020 Year Komatsu PC130 Excavator with Original Hydraulic Pump 13 Ton Used Excavator

#### **Product Specification**

Showroom Location: None · Operating Weight: 12600 0.53m<sup>3</sup> . Bucket Capacity: · Machine Weight: 13000 KG • Hydraulic Cylinder Brand: Original • Hydraulic Pump Brand: Original Hydraulic Valve Brand: Original . Engine Brand: Cummins 66KW • Power: • Machinery Test Report: Provided • Video Outgoing-inspection: Provided