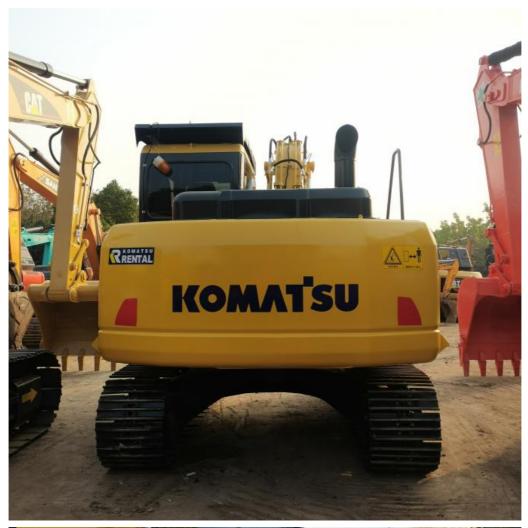

# 2020 Year Komatsu PC130 Excavator with Original Hydraulic Pump 13 Ton Used Excavator

#### **Product Specification**

Showroom Location: None · Operating Weight: 12600 0.53m<sup>3</sup> . Bucket Capacity: · Machine Weight: 13000 KG • Hydraulic Cylinder Brand: Original • Hydraulic Pump Brand: Original Hydraulic Valve Brand: Original . Engine Brand: Cummins 66KW • Power: • Machinery Test Report: Provided • Video Outgoing-inspection: Provided

Core Components: Pressure Vessel, Motor, Other, Bearing,

Gear, Pump, Gearbox, Engine, PLC

Year: 2020Working Hours: 0-2000