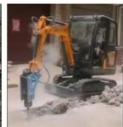

# 2020 Year Komatsu PC130 Excavator with Original Hydraulic Pump 13 Ton Used Excavator

#### **Product Specification**

Showroom Location: None · Operating Weight: 12600 0.53m<sup>3</sup> . Bucket Capacity: · Machine Weight: 13000 KG • Hydraulic Cylinder Brand: Original • Hydraulic Pump Brand: Original Hydraulic Valve Brand: Original . Engine Brand: Cummins 66KW • Power: • Machinery Test Report: Provided • Video Outgoing-inspection: Provided