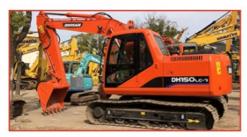

# 2020 Year Komatsu PC130 Excavator with Original Hydraulic Pump 13 Ton Used Excavator

#### **Product Specification**

Showroom Location: None · Operating Weight: 12600 0.53m<sup>3</sup> . Bucket Capacity: · Machine Weight: 13000 KG • Hydraulic Cylinder Brand: Original • Hydraulic Pump Brand: Original Hydraulic Valve Brand: Original . Engine Brand: Cummins 66KW • Power: • Machinery Test Report: Provided • Video Outgoing-inspection: Provided