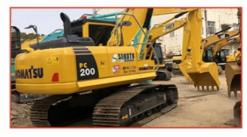

# 2020 Year Komatsu PC130 Excavator with Original Hydraulic Pump 13 Ton Used Excavator

#### **Product Specification**

Showroom Location: None · Operating Weight: 12600 0.53m<sup>3</sup> . Bucket Capacity: · Machine Weight: 13000 KG • Hydraulic Cylinder Brand: Original • Hydraulic Pump Brand: Original Hydraulic Valve Brand: Original . Engine Brand: Cummins 66KW • Power: • Machinery Test Report: Provided • Video Outgoing-inspection: Provided