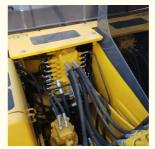

#### **Product Specification**

Showroom Location: None · Operating Weight: 12600 0.53m<sup>3</sup> . Bucket Capacity: · Machine Weight: 13000 KG • Hydraulic Cylinder Brand: Original • Hydraulic Pump Brand: Original Hydraulic Valve Brand: Original . Engine Brand: Cummins 66KW • Power: • Machinery Test Report: Provided • Video Outgoing-inspection: Provided

Core Components: Pressure Vessel, Motor, Other, Bearing,

Gear, Pump, Gearbox, Engine, PLC

Year: 2020Working Hours: 0-2000