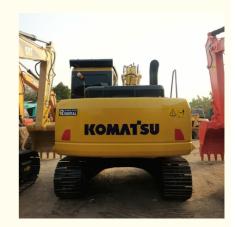

# 2020 Year Komatsu PC130 Excavator with Original Hydraulic Pump 13 Ton Used Excavator

#### **Product Specification**

Showroom Location: None · Operating Weight: 12600 0.53m<sup>3</sup> . Bucket Capacity: · Machine Weight: 13000 KG • Hydraulic Cylinder Brand: Original • Hydraulic Pump Brand: Original Hydraulic Valve Brand: Original . Engine Brand: Cummins 66KW • Power: • Machinery Test Report: Provided • Video Outgoing-inspection: Provided