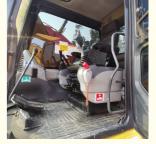

#### **Product Specification**

Showroom Location: None · Operating Weight: 12600 0.53m<sup>3</sup> . Bucket Capacity: · Machine Weight: 13000 KG • Hydraulic Cylinder Brand: Original • Hydraulic Pump Brand: Original Hydraulic Valve Brand: Original . Engine Brand: Cummins 66KW • Power: • Machinery Test Report: Provided • Video Outgoing-inspection: Provided

Core Components: Pressure Vessel, Motor, Other, Bearing,

Gear, Pump, Gearbox, Engine, PLC

Year: 2020Working Hours: 0-2000