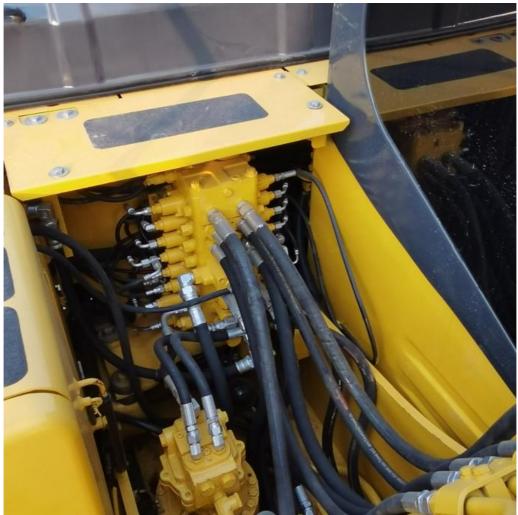

#### **Product Specification**

Showroom Location: None · Operating Weight: 12600 0.53m<sup>3</sup> . Bucket Capacity: · Machine Weight: 13000 KG • Hydraulic Cylinder Brand: Original • Hydraulic Pump Brand: Original Hydraulic Valve Brand: Original . Engine Brand: Cummins 66KW • Power: • Machinery Test Report: Provided • Video Outgoing-inspection: Provided