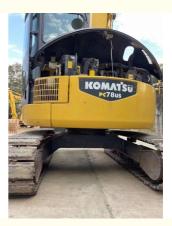

# Second Hand Komatsu PC78US Excavator With Enclosed Cab

#### **Product Specification**

- Showroom Location:
- Operating Weight:
- Bucket Capacity:
- Machine Weight:
- Hydraulic Cylinder Brand: Original
- Hydraulic Pump Brand: Original • Hydraulic Valve Brand: Original
- . Engine Brand:
- Power:
- 40.3KW • Machinery Test Report: Provided
- Video Outgoing-inspection: Provided
- Core Components: Pressure Vessel, Motor, Other, Bearing,
- Year:
- Working Hours: