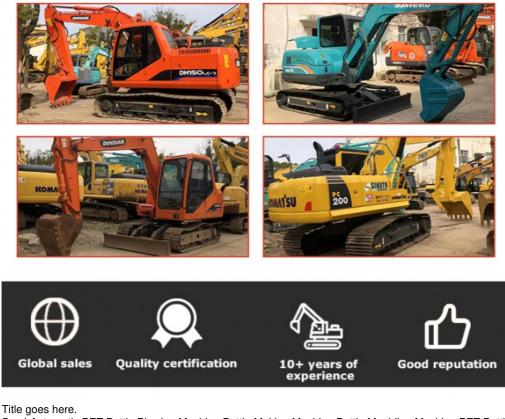

formation feedback" as the basis, and provide thoughtful services for the majority of excavator customers with the world's technology and excellent quality and perfect service, so as to promote the continuous development of China's construction machinery industry to a higher level. As



a second-hand excavator sales, Shanghai Hehuang takes "providing benefits for customers and creating value" as all the premise of mission and development, follows the business tenet of "rapid, effective, standardized, standardized, and differentiated", and provides products and services for every customer with the help of "Hehuang" brand image and influence. In the future, Shanghai Hehuang aims to build a worldwide excavator sales industry, and strive to achieve the dream of "grand foundation evergreen".



Semi-Automatic PET Bottle Blowing Machine Bottle Making Machine Bottle Moulding Machine PET Bottle Making Machine is suitable for

producing PET plastic containers and bottles in all shapes.

**Products Description** 

| Carter used excavator  | CAT303/CAT305/CAT305.5/CAT306/CAT307/<br>CAT308/CAT311/CAT312/CAT313/CA315/CA<br>T318/CAT320/CAT323/CAT324/CAT325/CAT<br>326/CAT329/CAT330/CAT336/C<br>AT340/CAT345/CAT349/CAT375 |
|------------------------|-----------------------------------------------------------------------------------------------------------------------------------------------------------------------------------|
| Doosan used excavator  | DH(DX)35/55/60/70/75/80/150/200/215/220/2<br>25/235260300350370/4050 30