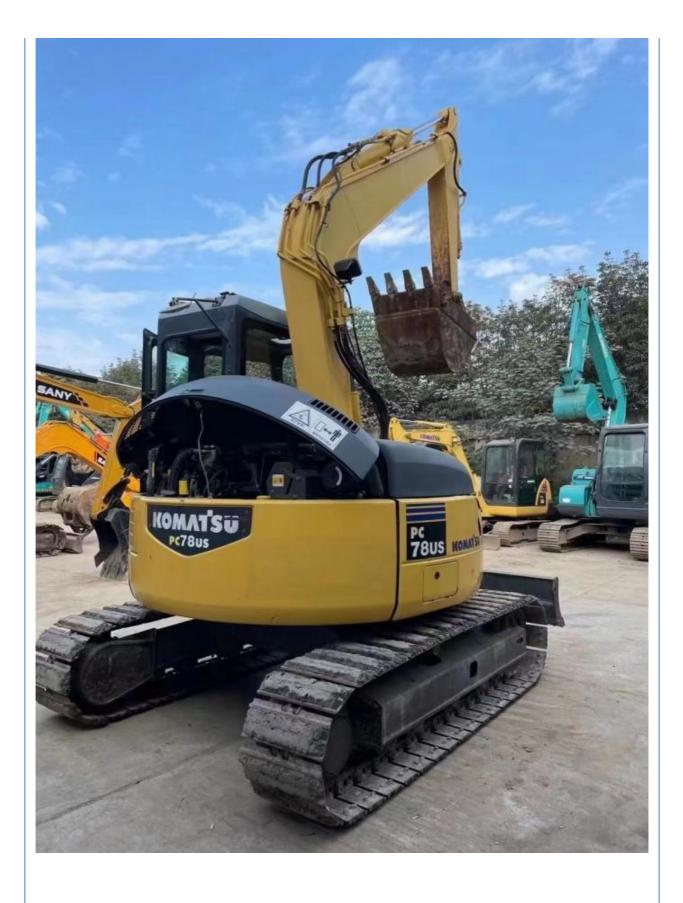

# Second Hand Komatsu PC78US Excavator With Enclosed Cab

## More Images

Gear, Pump, Gearbox, Engine, PLC