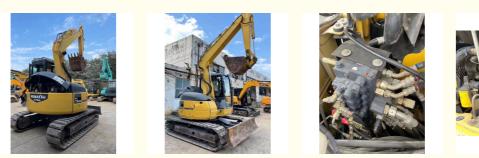

# Second Hand Komatsu PC78US Excavator With Enclosed Cab

#### **Basic Information**

- Place of Origin:
- Price:

Japan

None

7190

0.34m<sup>3</sup>

8000 KG

Cummins

2020

0-2000

\$9,800.00/units 1-4 units



#### **Product Specification**

- Showroom Location:
- Operating Weight:
- Bucket Capacity:
- Machine Weight:
- Hydraulic Cylinder Brand: Original
- Hydraulic Pump Brand: Original • Hydraulic Valve Brand: Original
- . Engine Brand:
- Power:
- 40.3KW • Machinery Test Report: Provided
- Video Outgoing-inspection: Provided
- Core Components: Pressure Vessel, Motor, Other, Bearing,
- Year:
- Working Hours:



## More Images



Gear, Pump, Gearbox, Engine, PLC



# Product Description













#### CONTACT SUPPLIER

If you would like to learn more about product details, please · send me an inquiry for different models, specifications, and prices. I will immediately provide you with a product catalog, or provide you with a video on-site to tell you about the use of the product and more detailed information

#### Product details

If you would like to learn more about product details, please send me an inquiry for different models, specifications, and prices. I will immediately provide you with a product catalog, or provide you with a video onsite to tell you about the use of the product and more detailed information



## **Company Introduction**

Shanghai Hehuang Construction Machinery Co., Ltd., since its e