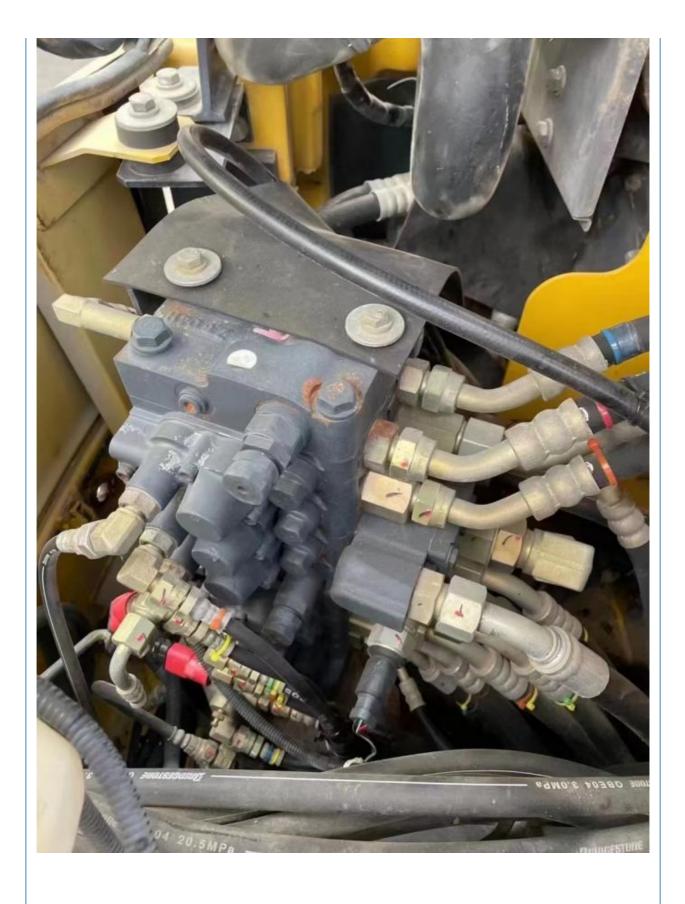

# Second Hand Komatsu PC78US Excavator With Enclosed Cab

#### **Basic Information**

- Place of Origin:
- Price:

Japan

None

7190

0.34m<sup>3</sup>

8000 KG

Cummins

2020

0-2000

\$9,800.00/units 1-4 units



#### **Product Specification**

- Showroom Location:
- Operating Weight:
- Bucket Capacity:
- Machine Weight:
- Hydraulic Cylinder Brand: Original
- Hydraulic Pump Brand: Original • Hydraulic Valve Brand: Original
- . Engine Brand:
- Power:
- 40.3KW • Machinery Test Report: Provided
- Video Outgoing-inspection: Provided
- Core Components: Pressure Vessel, Motor, Other, Bearing,
- Year:
- Working Hours:



## More Images



Gear, Pump, Gearbox, Engine, PLC



# Product Description













#### CONTACT SUPPLIER

If you would like to learn more about product details, please · send me an inquiry for different models, specifications, and prices. I will immediately provide you with a product catalog, or provide you with a video on-site to tell you about the use of the product and more detailed information

#### Product details

If you would like to learn more about product details, please send me an inquiry for different models, specifications, and prices. I will immediately provide you with a product catalog, or provide you with a video onsite to tell you about the use of the product and more detailed information



## **Company Introduction**

Shanghai Hehuang Construction Machinery Co., Ltd., since its establishment on January 15, 2013, after 10 years of development, now