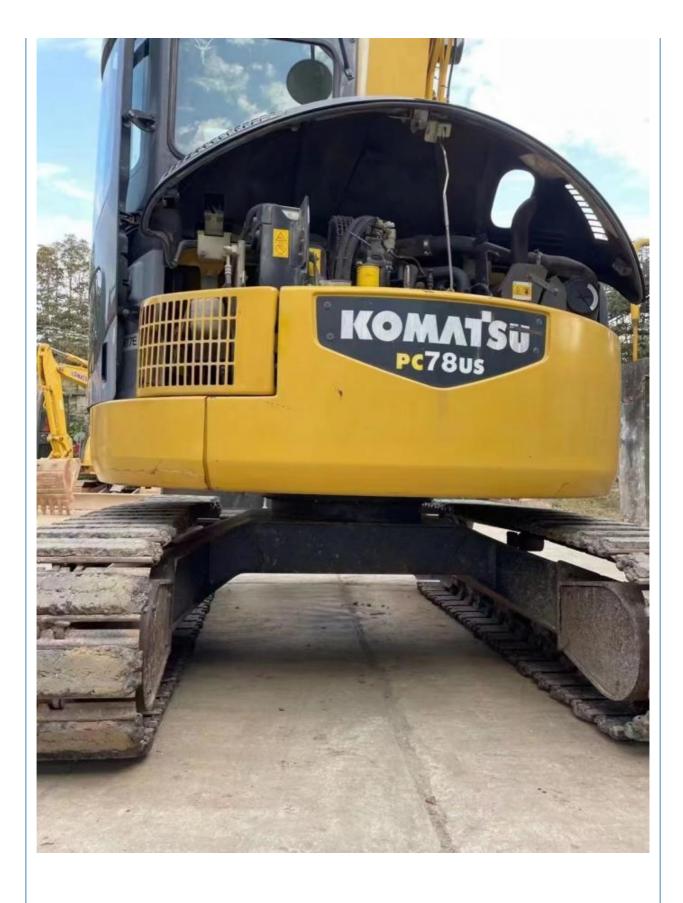

# Second Hand Komatsu PC78US Excavator With Enclosed Cab

#### **Basic Information**

- Place of Origin:
- Price:

Japan

None

7190

0.34m<sup>3</sup>

8000 KG

Cummins

2020

0-2000

\$9,800.00/units 1-4 units



#### **Product Specification**

- Showroom Location:
- Operating Weight:
- Bucket Capacity:
- Machine Weight:
- Hydraulic Cylinder Brand: Original
- Hydraulic Pump Brand: Original • Hydraulic Valve Brand: Original
- . Engine Brand:
- Power:
- 40.3KW • Machinery Test Report: Provided
- Video Outgoing-inspection: Provided
- Core Components: Pressure Vessel, Motor, Other, Bearing,
- Year:
- Working Hours:



## More Images



Gear, Pump, Gearbox, Engine, PLC



# Product Description













#### CONTACT SUPPLIER

If you would like to learn more about product details, please · send me an inquiry for different models, specifications, and prices. I will immediately provide you with a product catalog, or provide you with a video on-site to tell you about the use of the product and more detailed information

#### Product details

If you would like to learn more about product details, please send me an inquiry for different models, specifications, and prices. I will immediately provide you with a product catalog, or provide you with a video onsite to tell you about the use of the product and more detailed information



## **Company Introduction**

Shanghai Hehuang Construction Machinery Co., Ltd., since its establishment on January 15, 2013, after 10 years of development,