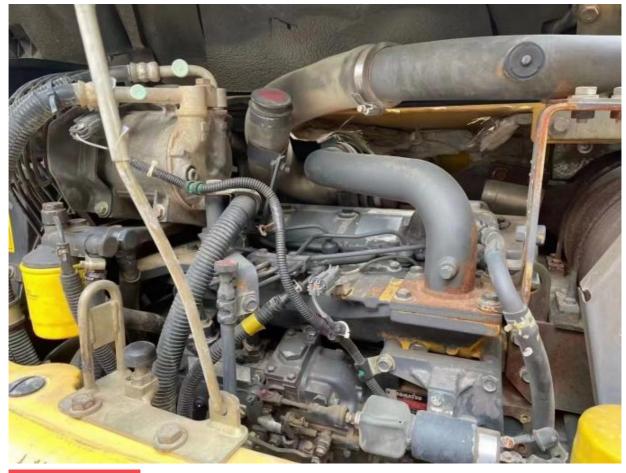

# Second Hand Komatsu PC78US Excavator With Enclosed Cab

#### **Basic Information**

- Place of Origin:
- Price:

Japan

None

7190

0.34m<sup>3</sup>

8000 KG

Cummins

2020

0-2000

\$9,800.00/units 1-4 units



#### **Product Specification**

- Showroom Location:
- Operating Weight:
- Bucket Capacity:
- Machine Weight:
- Hydraulic Cylinder Brand: Original
- Hydraulic Pump Brand: Original • Hydraulic Valve Brand: Original
- . Engine Brand:
- Power:
- 40.3KW • Machinery Test Report: Provided
- Video Outgoing-inspection: Provided
- Core Components: Pressure Vessel, Motor, Other, Bearing,
- Year:
- Working Hours:



## More Images



Gear, Pump, Gearbox, Engine, PLC



# Product Description













#### CONTACT SUPPLIER

If you would like to learn more about product details, please · send me an inquiry for different models, specifications, and prices. I will immediately provide you with a product catalog, or provide you with a video on-site to tell you about the use of the product and more detailed information

#### Product details

If you would like to learn more about product details, please send me an inquiry for different models, specifications, and prices. I will immediately provide you with a product catalog, or provide you with a video onsite to tell you about the use of the product and more detailed information



## **Company Introduction**

Shanghai Hehuang Construction Machinery Co., Ltd., since its establishment on January 15, 2013, after 10 years of development, now ha