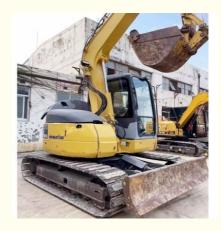

# Second Hand Komatsu PC78US Excavator With Enclosed Cab

#### **Product Specification**

- Showroom Location:
- Operating Weight:
- Bucket Capacity:
- Machine Weight:
- Hydraulic Cylinder Brand: Original
- Hydraulic Pump Brand: Original • Hydraulic Valve Brand: Original
- . Engine Brand:
- Power:
- 40.3KW • Machinery Test Report: Provided
- Video Outgoing-inspection: Provided
- Core Components: Pressure Vessel, Motor, Other, Bearing,
- Year:
- Working Hours: