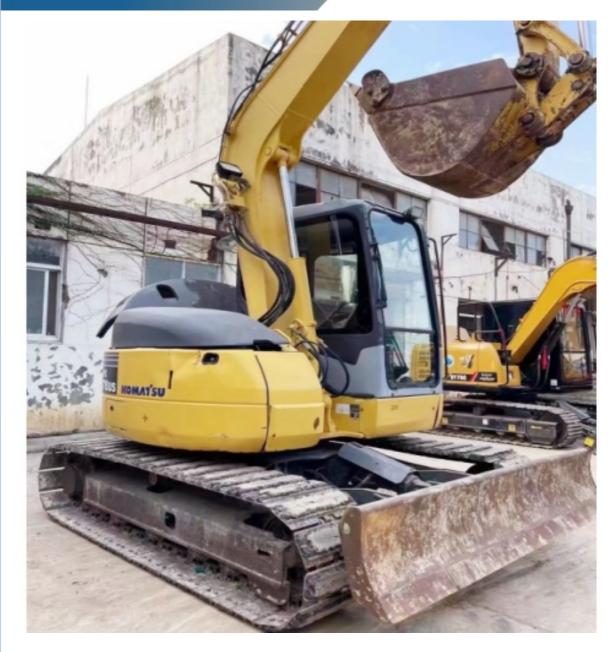

# Second Hand Komatsu PC78US Excavator With Enclosed Cab

#### **Product Specification**

- Showroom Location:
- Operating Weight:
- Bucket Capacity:
- Machine Weight:
- Hydraulic Cylinder Brand: Original
- Hydraulic Pump Brand: Original • Hydraulic Valve Brand: Original
- . Engine Brand:
- Power:
- 40.3KW • Machinery Test Report: Provided
- Video Outgoing-inspection: Provided
- Core Components: Pressure Vessel, Motor, Other, Bearing,
- Year:
- Working Hours:

## More Images

Gear, Pump, Gearbox, Engine, PLC