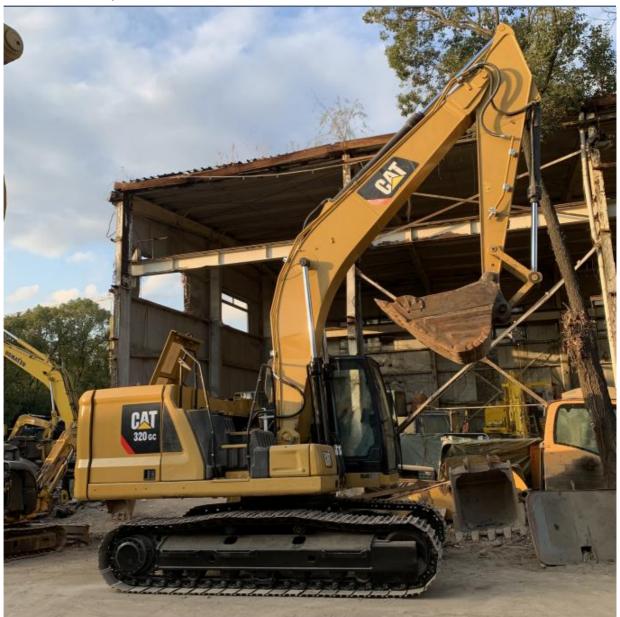

## CAT320GC Excavator Caterpillar Digger in Good Working Condition for Earthmoving

#### **Product Specification**

Showroom Location: None · Operating Weight: 20500 . Bucket Capacity: 1.0 • Machine Weight: 20000 KG Hydraulic Cylinder Brand: Original • Hydraulic Pump Brand: Original • Hydraulic Valve Brand: Original . Engine Brand: Cat • Power: 110000 • Machinery Test Report: Provided • Video Outgoing-inspection: Provided

 Core Components: Pressure Vessel, Motor, Other, Bearing, Gear, Pump, Gearbox, Engine, PLC

Year: 2020Working Hours: 0-2000