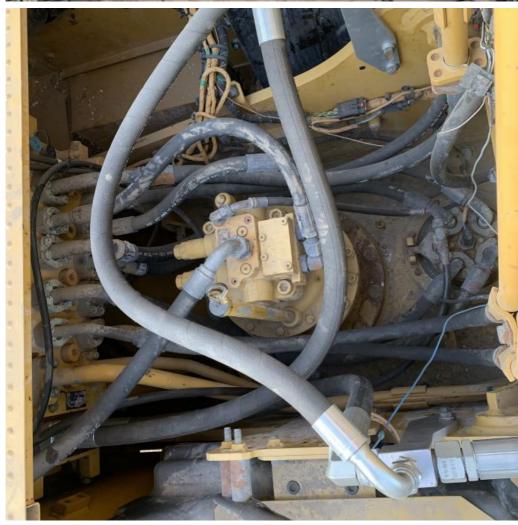

## CAT320GC Excavator Caterpillar Digger in Good Working Condition for Earthmoving

#### **Basic Information**

Place of Origin: America

• Price: \$43,000.00/units 1-4 units



#### **Product Specification**

Showroom Location: None · Operating Weight: 20500 . Bucket Capacity: 1.0 • Machine Weight: 20000 KG Hydraulic Cylinder Brand: Original • Hydraulic Pump Brand: Original • Hydraulic Valve Brand: Original . Engine Brand: Cat • Power: 110000 • Machinery Test Report: Provided • Video Outgoing-inspection: Provided

 Core Components: Pressure Vessel, Motor, Other, Bearing, Gear, Pump, Gearbox, Engine, PLC

Year: 2020Working Hours: 0-2000



#### More Images









## Product Description

## **Product Description**













#### **FAQ**

#### 1. who are we?

We are based in Shanghai, China, start from 2013,sell to Domestic Market(30.00%),Southeast Asia(15.00%),Eastern Europe(10.00%),Mid East(10.00%),Eastern Asia(5.00%),North America(5.00%),South America(5.00%),Oceania(5.00%),Central America(5.00%),Northern Europe(5.00%),Africa(5.00%),South Asia(0.00%),Western Europe(0.00%),Southern Europe(0.00%). There are total about 5-10 people in our office

#### 2. how can we guarantee quality?

Always a pre-production sample before mass production;

Always final Inspection before shipment;

#### 3.what can you buy from us?

Used Excavator, Used Loader, Used Bulldozer, Used Forklift, Used Crane

#### 4. why should you buy from us not from other suppliers?

1. Our company is a large second-hand excavator exporter in Sh