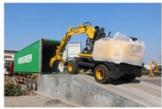

## CAT320GC Excavator Caterpillar Digger in Good Working Condition for Earthmoving

#### **Product Specification**

Showroom Location: None · Operating Weight: 20500 . Bucket Capacity: 1.0 • Machine Weight: 20000 KG Hydraulic Cylinder Brand: Original • Hydraulic Pump Brand: Original • Hydraulic Valve Brand: Original . Engine Brand: Cat • Power: 110000 • Machinery Test Report: Provided • Video Outgoing-inspection: Provided