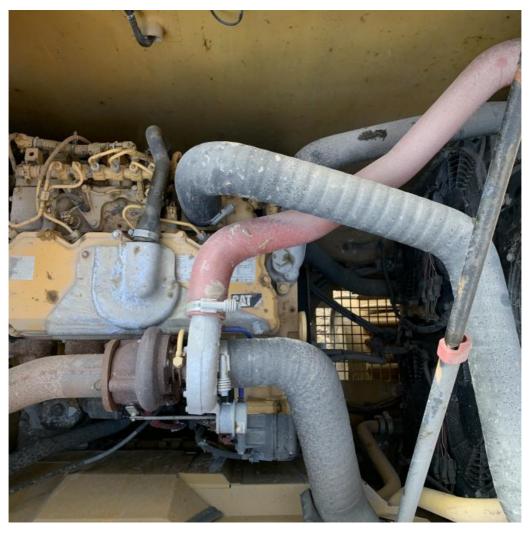

## CAT320GC Excavator Caterpillar Digger in Good Working Condition for Earthmoving

#### **Basic Information**

Place of Origin: America

• Price: \$43,000.00/units 1-4 units



#### **Product Specification**

Showroom Location: None · Operating Weight: 20500 . Bucket Capacity: 1.0 • Machine Weight: 20000 KG Hydraulic Cylinder Brand: Original • Hydraulic Pump Brand: Original • Hydraulic Valve Brand: Original . Engine Brand: Cat • Power: 110000 • Machinery Test Report: Provided • Video Outgoing-inspection: Provided

 Core Components: Pressure Vessel, Motor, Other, Bearing, Gear, Pump, Gearbox, Engine, PLC

Year: 2020Working Hours: 0-2000



#### More Images









## Product Description

## **Product Description**













#### **FAQ**

#### 1. who are we?

We are based in Shanghai, China, start from 2013,sell to Domestic Market(30.00%),Southeast Asia(15.00%),Eastern Europe(10.00%),Mid East(10.00%),Eastern Asia(5.00%),North America(5.00%),South America(5.00%),Oceania(5.00%),Central America(5.00%),Northern Europe(5.00%),Africa(5.00%),South Asia(0.00%),Western Europe(0.00%),Southern Europe(0.00%). There are total about 5-10 people in our office

#### 2. how can we guarantee quality?

Always a pre-production sample before mass production;

Always final Inspection before shipment;

#### 3.what can you buy from us?

Used Excavator, Used Loader, Used Bulldozer, Used Forklift, Used Crane

#### 4. why should you buy from us not from other suppliers?

1. Our company is a large second-hand excavator exporter in Shan