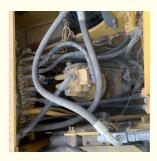

#### **Product Specification**

Showroom Location: None · Operating Weight: 20500 . Bucket Capacity: 1.0 • Machine Weight: 20000 KG Hydraulic Cylinder Brand: Original • Hydraulic Pump Brand: Original • Hydraulic Valve Brand: Original . Engine Brand: Cat • Power: 110000 • Machinery Test Report: Provided • Video Outgoing-inspection: Provided

 Core Components: Pressure Vessel, Motor, Other, Bearing, Gear, Pump, Gearbox, Engine, PLC

Year: 2020Working Hours: 0-2000