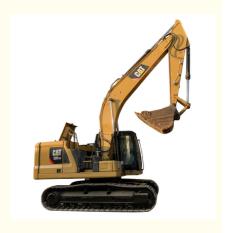

## CAT320GC Excavator Caterpillar Digger in Good Working Condition for Earthmoving

#### **Product Specification**

Showroom Location: None · Operating Weight: 20500 . Bucket Capacity: 1.0 • Machine Weight: 20000 KG Hydraulic Cylinder Brand: Original • Hydraulic Pump Brand: Original • Hydraulic Valve Brand: Original . Engine Brand: Cat • Power: 110000 • Machinery Test Report: Provided • Video Outgoing-inspection: Provided

 Core Components: Pressure Vessel, Motor, Other, Bearing, Gear, Pump, Gearbox, Engine, PLC

Year: 2020Working Hours: 0-2000