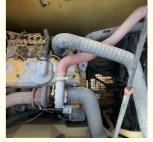

#### **Product Specification**

Showroom Location: None · Operating Weight: 20500 . Bucket Capacity: 1.0 • Machine Weight: 20000 KG Hydraulic Cylinder Brand: Original • Hydraulic Pump Brand: Original • Hydraulic Valve Brand: Original . Engine Brand: Cat • Power: 110000 • Machinery Test Report: Provided • Video Outgoing-inspection: Provided

 Core Components: Pressure Vessel, Motor, Other, Bearing, Gear, Pump, Gearbox, Engine, PLC

Year: 2020Working Hours: 0-2000