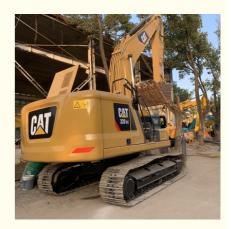

## CAT320GC Excavator Caterpillar Digger in Good Working Condition for Earthmoving

#### **Product Specification**

Showroom Location: None · Operating Weight: 20500 . Bucket Capacity: 1.0 • Machine Weight: 20000 KG Hydraulic Cylinder Brand: Original • Hydraulic Pump Brand: Original • Hydraulic Valve Brand: Original . Engine Brand: Cat • Power: 110000 • Machinery Test Report: Provided • Video Outgoing-inspection: Provided

 Core Components: Pressure Vessel, Motor, Other, Bearing, Gear, Pump, Gearbox, Engine, PLC

Year: 2020Working Hours: 0-2000