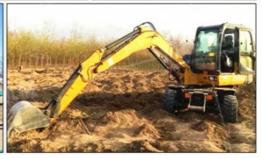

## CAT320GC Excavator Caterpillar Digger in Good Working Condition for Earthmoving

#### **Product Specification**

Showroom Location: None · Operating Weight: 20500 . Bucket Capacity: 1.0 • Machine Weight: 20000 KG Hydraulic Cylinder Brand: Original • Hydraulic Pump Brand: Original • Hydraulic Valve Brand: Original . Engine Brand: Cat • Power: 110000 • Machinery Test Report: Provided • Video Outgoing-inspection: Provided