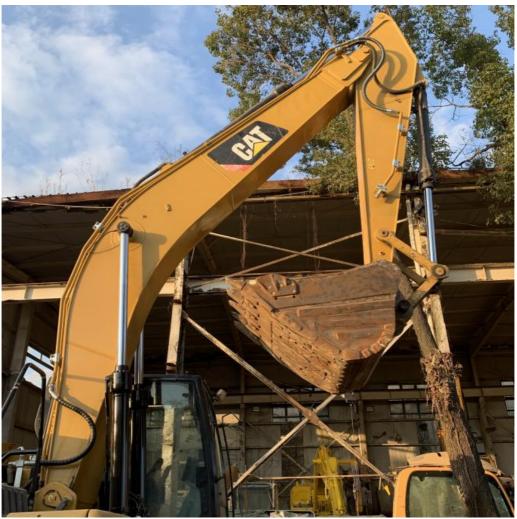

## CAT320GC Excavator Caterpillar Digger in Good Working Condition for Earthmoving

#### **Product Specification**

Showroom Location: None · Operating Weight: 20500 . Bucket Capacity: 1.0 • Machine Weight: 20000 KG Hydraulic Cylinder Brand: Original • Hydraulic Pump Brand: Original • Hydraulic Valve Brand: Original . Engine Brand: Cat • Power: 110000 • Machinery Test Report: Provided • Video Outgoing-inspection: Provided

#### More Images