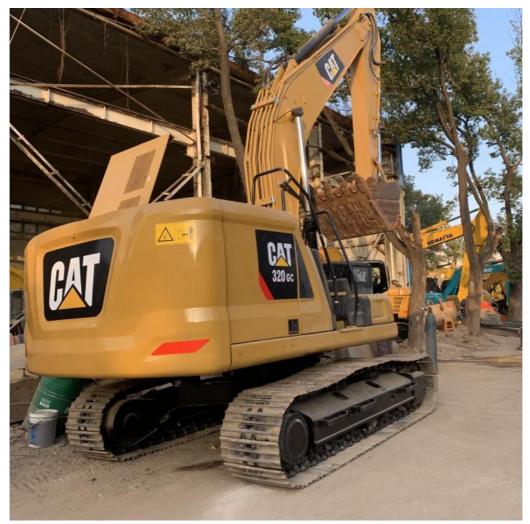

## CAT320GC Excavator Caterpillar Digger in Good Working Condition for Earthmoving

#### **Product Specification**

Showroom Location: None · Operating Weight: 20500 . Bucket Capacity: 1.0 • Machine Weight: 20000 KG Hydraulic Cylinder Brand: Original • Hydraulic Pump Brand: Original • Hydraulic Valve Brand: Original . Engine Brand: Cat • Power: 110000 • Machinery Test Report: Provided • Video Outgoing-inspection: Provided

 Core Components: Pressure Vessel, Motor, Other, Bearing, Gear, Pump, Gearbox, Engine, PLC

Year: 2020Working Hours: 0-2000