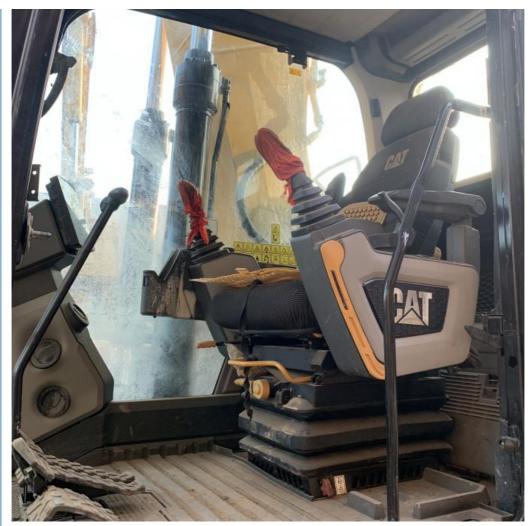

## CAT320GC Excavator Caterpillar Digger in Good Working Condition for Earthmoving

#### **Basic Information**

Place of Origin: America

• Price: \$43,000.00/units 1-4 units



#### **Product Specification**

Showroom Location: None · Operating Weight: 20500 . Bucket Capacity: 1.0 • Machine Weight: 20000 KG Hydraulic Cylinder Brand: Original • Hydraulic Pump Brand: Original • Hydraulic Valve Brand: Original . Engine Brand: Cat • Power: 110000 • Machinery Test Report: Provided • Video Outgoing-inspection: Provided

 Core Components: Pressure Vessel, Motor, Other, Bearing, Gear, Pump, Gearbox, Engine, PLC

Year: 2020Working Hours: 0-2000



#### More Images









## Product Description

## **Product Description**













#### **FAQ**

#### 1. who are we?

We are based in Shanghai, China, start from 2013,sell to Domestic Market(30.00%),Southeast Asia(15.00%),Eastern Europe(10.00%),Mid East(10.00%),Eastern Asia(5.00%),North America(5.00%),South America(5.00%),Oceania(5.00%),Central America(5.00%),Northern Europe(5.00%),Africa(5.00%),South Asia(0.00%),Western Europe(0.00%),Southern Europe(0.00%). There are total about 5-10 people in our office

#### 2. how can we guarantee quality?

Always a pre-production sample before mass production;

Always final Inspection before shipment;

#### 3.what can you buy from us?

Used Excavator, Used Loader, Used Bulldozer, Used Forklift, Used Crane

#### 4. why should you buy from us not from other suppliers?

1. Our company is a large second-hand excavator exporter in