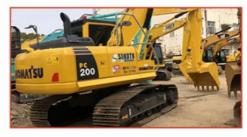

## CAT320GC Excavator Caterpillar Digger in Good Working Condition for Earthmoving

#### **Product Specification**

Showroom Location: None · Operating Weight: 20500 . Bucket Capacity: 1.0 • Machine Weight: 20000 KG Hydraulic Cylinder Brand: Original • Hydraulic Pump Brand: Original • Hydraulic Valve Brand: Original . Engine Brand: Cat • Power: 110000 • Machinery Test Report: Provided • Video Outgoing-inspection: Provided