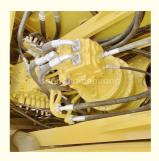

#### **Product Specification**

Showroom Location: None · Operating Weight: 41400 1.9m<sup>3</sup> . Bucket Capacity: · Machine Weight: 40000 KG Hydraulic Cylinder Brand: Original • Hydraulic Pump Brand: Original Hydraulic Valve Brand: Original Cummins . Engine Brand: 246KW • Power: • Machinery Test Report: Provided • Video Outgoing-inspection: Provided

 Core Components: Pressure Vessel, Motor, Other, Bearing, Gear, Pump, Gearbox, Engine, PLC

Year: 2022Working Hours: 0-2000