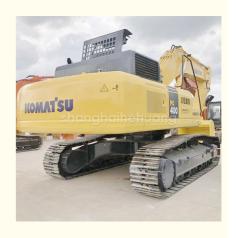

# Used Komatsu PC400 Excavator Original Japanese Operating Weight 41400 Good Condition

#### **Product Specification**

Showroom Location: None · Operating Weight: 41400 1.9m<sup>3</sup> . Bucket Capacity: · Machine Weight: 40000 KG Hydraulic Cylinder Brand: Original • Hydraulic Pump Brand: Original Hydraulic Valve Brand: Original Cummins . Engine Brand: 246KW • Power: • Machinery Test Report: Provided • Video Outgoing-inspection: Provided