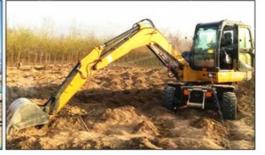

# Used Komatsu PC400 Excavator Original Japanese Operating Weight 41400 Good Condition

#### **Product Specification**

Showroom Location: None · Operating Weight: 41400 1.9m<sup>3</sup> . Bucket Capacity: · Machine Weight: 40000 KG Hydraulic Cylinder Brand: Original • Hydraulic Pump Brand: Original Hydraulic Valve Brand: Original Cummins . Engine Brand: 246KW • Power: • Machinery Test Report: Provided • Video Outgoing-inspection: Provided