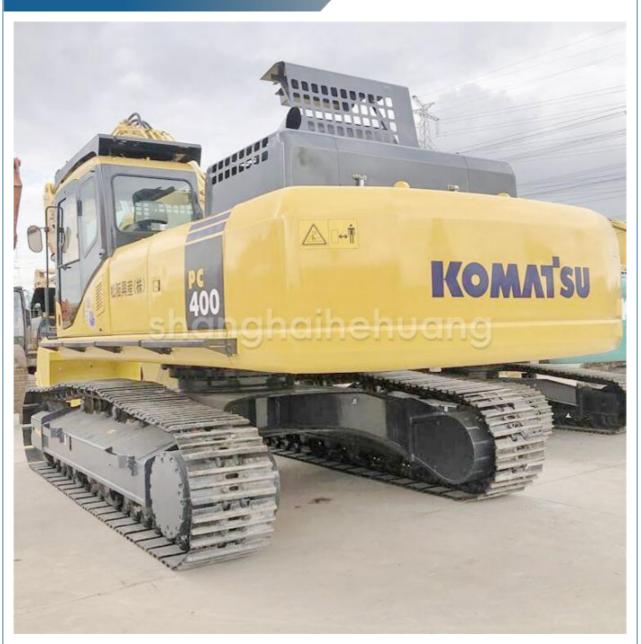

# Used Komatsu PC400 Excavator Original Japanese Operating Weight 41400 Good Condition

#### **Product Specification**

Showroom Location: None · Operating Weight: 41400 1.9m<sup>3</sup> . Bucket Capacity: · Machine Weight: 40000 KG Hydraulic Cylinder Brand: Original • Hydraulic Pump Brand: Original Hydraulic Valve Brand: Original Cummins . Engine Brand: 246KW • Power: • Machinery Test Report: Provided • Video Outgoing-inspection: Provided

 Core Components: Pressure Vessel, Motor, Other, Bearing, Gear, Pump, Gearbox, Engine, PLC

Year: 2022Working Hours: 0-2000