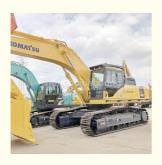

# Used Komatsu PC400 Excavator Original Japanese Operating Weight 41400 Good Condition

#### **Product Specification**

Showroom Location: None · Operating Weight: 41400 1.9m<sup>3</sup> . Bucket Capacity: · Machine Weight: 40000 KG Hydraulic Cylinder Brand: Original • Hydraulic Pump Brand: Original Hydraulic Valve Brand: Original Cummins . Engine Brand: 246KW • Power: • Machinery Test Report: Provided • Video Outgoing-inspection: Provided