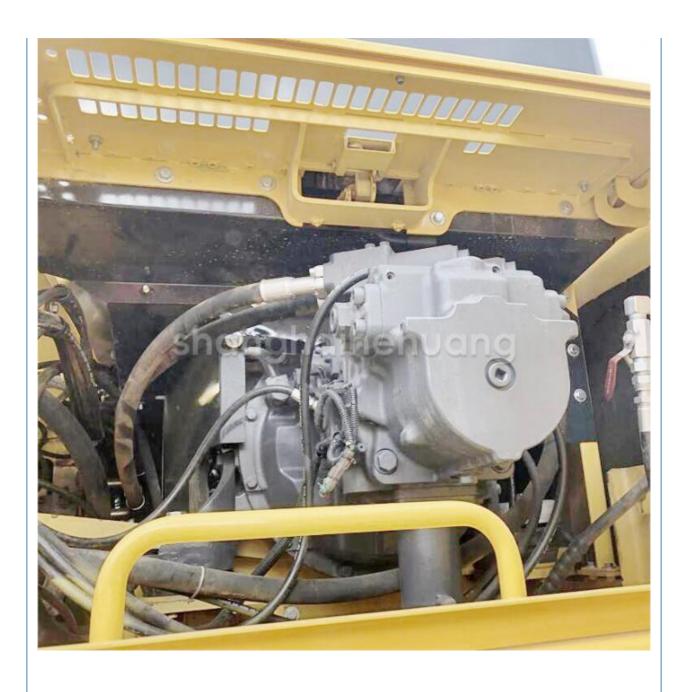

#### **Product Specification**

Showroom Location: None · Operating Weight: 41400 1.9m<sup>3</sup> . Bucket Capacity: · Machine Weight: 40000 KG Hydraulic Cylinder Brand: Original • Hydraulic Pump Brand: Original Hydraulic Valve Brand: Original Cummins . Engine Brand: 246KW • Power: • Machinery Test Report: Provided • Video Outgoing-inspection: Provided

 Core Components: Pressure Vessel, Motor, Other, Bearing, Gear, Pump, Gearbox, Engine, PLC

Year: 2022Working Hours: 0-2000