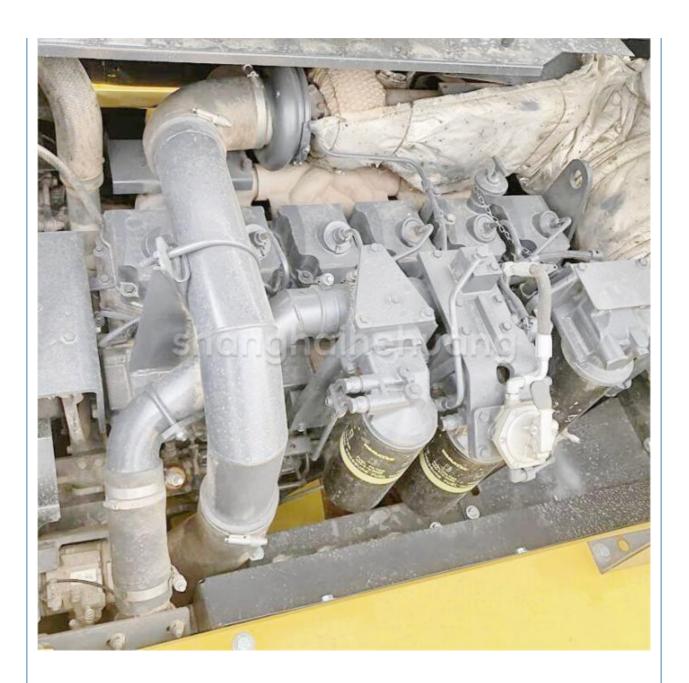

#### **Product Specification**

Showroom Location: None · Operating Weight: 41400 1.9m<sup>3</sup> . Bucket Capacity: · Machine Weight: 40000 KG Hydraulic Cylinder Brand: Original • Hydraulic Pump Brand: Original Hydraulic Valve Brand: Original Cummins . Engine Brand: 246KW • Power: • Machinery Test Report: Provided • Video Outgoing-inspection: Provided

 Core Components: Pressure Vessel, Motor, Other, Bearing, Gear, Pump, Gearbox, Engine, PLC

Year: 2022Working Hours: 0-2000