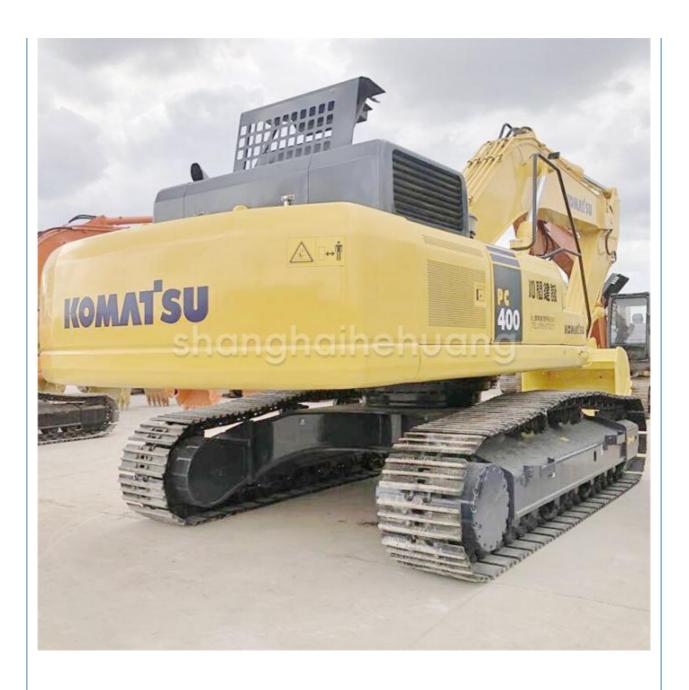

# Used Komatsu PC400 Excavator Original Japanese Operating Weight 41400 Good Condition

#### **Product Specification**

Showroom Location: None · Operating Weight: 41400 1.9m<sup>3</sup> . Bucket Capacity: · Machine Weight: 40000 KG Hydraulic Cylinder Brand: Original • Hydraulic Pump Brand: Original Hydraulic Valve Brand: Original Cummins . Engine Brand: 246KW • Power: • Machinery Test Report: Provided • Video Outgoing-inspection: Provided

 Core Components: Pressure Vessel, Motor, Other, Bearing, Gear, Pump, Gearbox, Engine, PLC

Year: 2022Working Hours: 0-2000