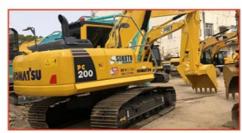

# Used Komatsu PC400 Excavator Original Japanese Operating Weight 41400 Good Condition

#### **Product Specification**

Showroom Location: None · Operating Weight: 41400 1.9m<sup>3</sup> . Bucket Capacity: · Machine Weight: 40000 KG Hydraulic Cylinder Brand: Original • Hydraulic Pump Brand: Original Hydraulic Valve Brand: Original Cummins . Engine Brand: 246KW • Power: • Machinery Test Report: Provided • Video Outgoing-inspection: Provided