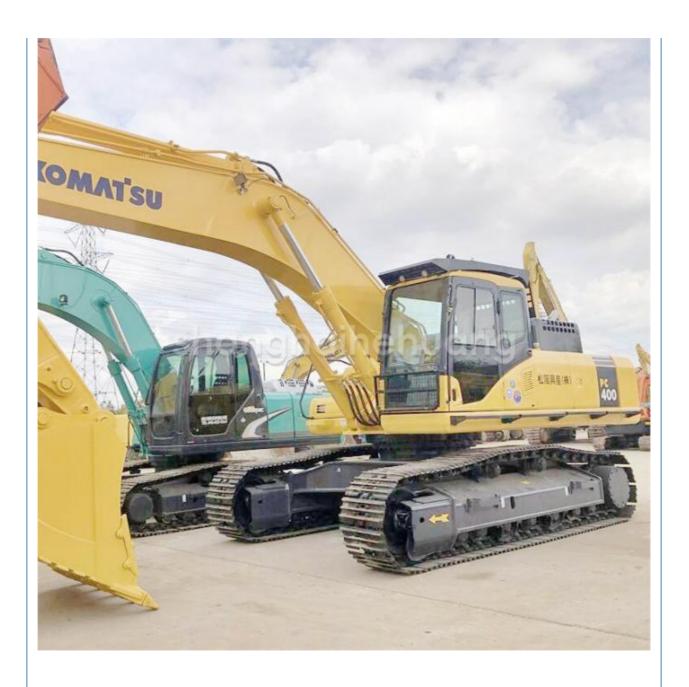

# Used Komatsu PC400 Excavator Original Japanese Operating Weight 41400 Good Condition

#### **Product Specification**

Showroom Location: None · Operating Weight: 41400 1.9m<sup>3</sup> . Bucket Capacity: · Machine Weight: 40000 KG Hydraulic Cylinder Brand: Original • Hydraulic Pump Brand: Original Hydraulic Valve Brand: Original Cummins . Engine Brand: 246KW • Power: • Machinery Test Report: Provided • Video Outgoing-inspection: Provided

 Core Components: Pressure Vessel, Motor, Other, Bearing, Gear, Pump, Gearbox, Engine, PLC

Year: 2022Working Hours: 0-2000