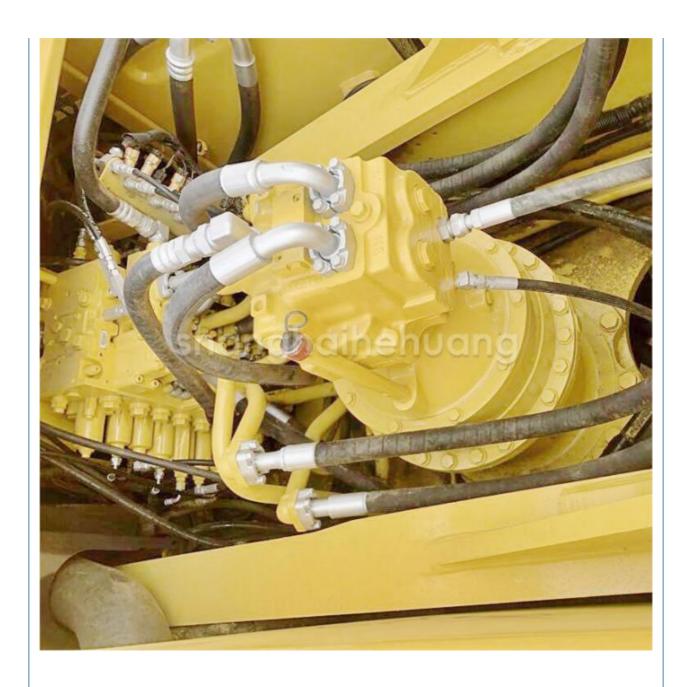

#### **Product Specification**

Showroom Location: None · Operating Weight: 41400 1.9m<sup>3</sup> . Bucket Capacity: · Machine Weight: 40000 KG Hydraulic Cylinder Brand: Original • Hydraulic Pump Brand: Original Hydraulic Valve Brand: Original Cummins . Engine Brand: 246KW • Power: • Machinery Test Report: Provided • Video Outgoing-inspection: Provided

 Core Components: Pressure Vessel, Motor, Other, Bearing, Gear, Pump, Gearbox, Engine, PLC

Year: 2022Working Hours: 0-2000