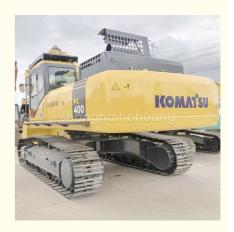

# Used Komatsu PC400 Excavator Original Japanese Operating Weight 41400 Good Condition

#### **Product Specification**

Showroom Location: None · Operating Weight: 41400 1.9m<sup>3</sup> . Bucket Capacity: · Machine Weight: 40000 KG Hydraulic Cylinder Brand: Original • Hydraulic Pump Brand: Original Hydraulic Valve Brand: Original Cummins . Engine Brand: 246KW • Power: • Machinery Test Report: Provided • Video Outgoing-inspection: Provided