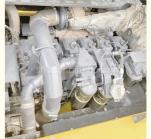

#### **Product Specification**

Showroom Location: None · Operating Weight: 41400 1.9m<sup>3</sup> . Bucket Capacity: · Machine Weight: 40000 KG Hydraulic Cylinder Brand: Original • Hydraulic Pump Brand: Original Hydraulic Valve Brand: Original Cummins . Engine Brand: 246KW • Power: • Machinery Test Report: Provided • Video Outgoing-inspection: Provided

 Core Components: Pressure Vessel, Motor, Other, Bearing, Gear, Pump, Gearbox, Engine, PLC

Year: 2022Working Hours: 0-2000