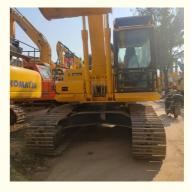

inder**

#### **Basic Information**

• Place of Origin: Japan • Brand Name: Komatsu . Certification: FQC2417101 PC200 . Model Number: • Minimum Order Quantity: 1 unit

• Price: \$26,700.00/units 1-4 units

• Delivery Time:

• Payment Terms: L/C, D/A, D/P, T/T, Western Union

• Supply Ability: 150 unit



#### **Product Specification**

. Showroom Location: None 19900 • Operating Weight: • Bucket Capacity: 0.8m<sup>3</sup> • Machine Weight: 20000 KG • Hydraulic Cylinder Brand: Original • Hydraulic Pump Brand: Original • Hydraulic Valve Brand: Original . Engine Brand: Cummins 110KW • Power: Provided • Machinery Test Report: • Video Outgoing-inspection: Provided

Pressure Vessel, Motor, Other, Bearing, . Core Components: Gear, Pump, Gearbox, Engine, PLC

2021 · Year: . Working Hours: 0-2000



#### More Images











#### **Product Description**

#### Komatsu PC200-8 excavator description

Komatsu PC200-8 excavator is a powerful construction machinery equipment, strong power, high efficiency, suitable for a variety of construction environments and tasks. Komatsu PC200-8 excavator is equipped with advanced hydraulic system, accurate operation, smooth action, with the characteristics of high productivity and high economy combined, high pressure common rail fuel injection system, accurate combustion control, CLSS hydraulic system transmission efficiency, fast and

Iflexible action; The new 7-inch LCD color monitor ensures safe, accurate and smooth operation of the equipment.

#### 1. Basic information of Komatsu PC200-8 excavato r

The working weight of Komatsu PC200-8 excava