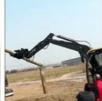

#### 1. Basic information of Komatsu PC200-8 excavato r

The working weight of Komatsu PC200-8 excavator is 19900 kg, the bucket capacity is 0.8 cubic meters, the boom length is 5700mm, and the bucket rod length is 2925mm. Komatsu PC200-8 excavator engine model is Komatsu SAA6D107E-1, rated power 110 kW (2000 RPM), displacement 6.69 liters, 6-cylinder, direct injection, turbocharged, post-cooling engine.

#### 2. Komatsu PC200-8 excavator performance

The speed of Komatsu PC200-8 excavator is 12.4 RPM, the walking speed is 3.0km/h, 4.1km/h, 5.5km/h, the climbing capacity is 70% or 35°, and the ground specific pressure is 44.1kPa. The Komatsu PC200-8 excavator has a bucket digging force of 149kN and a bucket rod digging force of 108kN, which enables the excavator to work efficiently in different terrain and conditions.

#### 3. Komatsu PC200-8 excavator body size

Komatsu PC200-8 excavator has a total transport length of 9480 mm, a total transport width of 2800 mm and a total transport height of 3040 mm. Full cab height 3040 mm, balance weight ground clearance 1085 mm, track off the ground length 3275 mm, track total length 4070 mm, track plate width 600 mm, track total width 2800 mm, track gauge 2200 mm, minimum ground clearance 440 mm, tail end turning radius 2710 mm.

#### 4. Komatsu PC200-8 excavator operating range

The maximum digging radius of Komatsu PC200-8 excavator is 9875mm, the maximum digging radius of stop surface is 9700mm, the maximum digging depth is 6620mm, the maximum digging height is 10000mm, the maximum unloading height is 7110mm, the maximum vertical digging depth is 5980mm, and the maximum effective digging depth is 6370mm