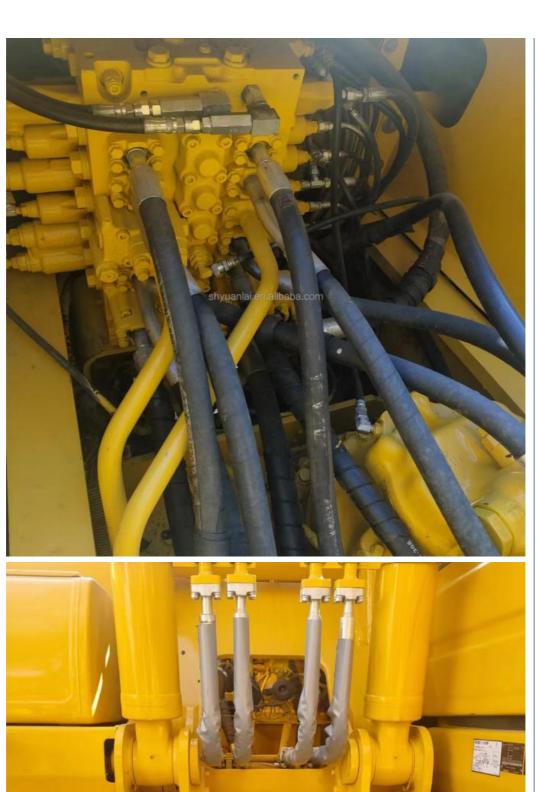

#### **Product Specification**

. Showroom Location: None 19900 • Operating Weight: • Bucket Capacity: 0.8m<sup>3</sup> • Machine Weight: 20000 KG • Hydraulic Cylinder Brand: Original • Hydraulic Pump Brand: Original • Hydraulic Valve Brand: Original . Engine Brand: Cummins 110KW • Power: Provided • Machinery Test Report: • Video Outgoing-inspection: Provided