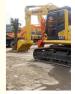

#### 1. Basic information of Komatsu PC200-8 excavato r

The working weight of Komatsu PC200-8 excavator is 19900 kg, the bucket capacity is 0.8 cubic meters, the boom length is 5700mm, and the bucket rod length is 2925mm. Komatsu PC200-8 excavator engine model is Komatsu SAA6D107E-1, rated power 110 kW (2000 RPM), displacement 6.69 liters, 6-cylinder, direct injection, turbocharged, post-cooling engine.

#### 2. Komatsu PC200-8 excavator performance

The speed of Komatsu PC200-8 excavator is 12.4 RPM, the walking speed is 3.0km/h, 4.1km/h, 5.5km/h, the climbing capacity is 70% or 35°, and the ground specific pressure is 44.1kPa. The Komatsu PC200-8 excavator has a bucket digging force of 149kN and a bucket rod digging force of 108kN, which enables the excavator to work efficiently in different terrain and conditions.