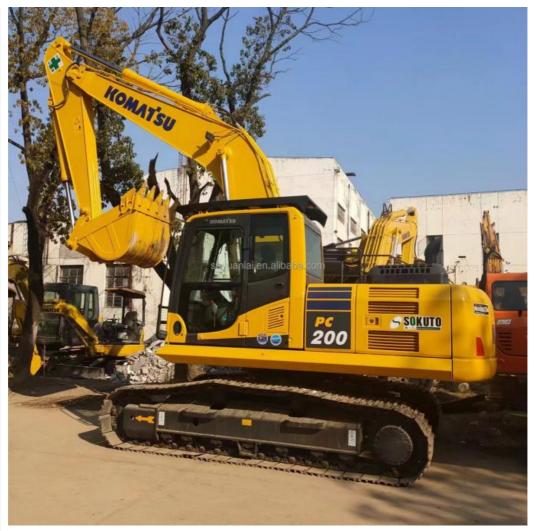

## Imported Japan Used Crawler Excavator Komatsu PC200-8 with Original **Hydraulic Cylinder**

#### 1. Basic information of Komatsu PC200-8 excavato r

The working weight of Komatsu PC200-8 excavator is 19900 kg, the bucket capacity is 0.8 cubic meters, the boom length is 5700mm, and the bucket rod length is 2925mm. Komatsu PC200-8 excavator engine model is Komatsu SAA6D107E-1, rated power 110 kW (2000 RPM), displacement 6.69 liters, 6-cylinder, direct injection, turbocharged, post-cooling engine.