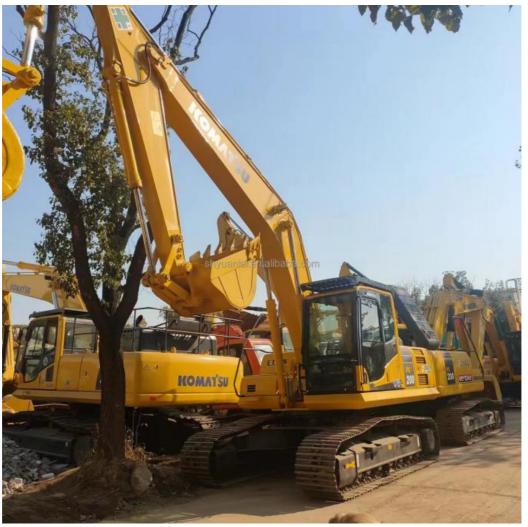

#### 1. Basic information of Komatsu PC200-8 excavato r

The working weight of Komatsu PC200-8 excavator is 19900 kg, the bucket capacity is 0.8 cubic meters, the boom length is 5700mm, and the bucket rod length is 2925mm. Komatsu PC200-8 excavator engine model is Komatsu SAA6D107E-1, rated power 110 kW (2000 RPM), displacement 6.69 liters, 6-cylinder, direct injection, turbocharged, post-cooling engine.

#### 3. Komatsu PC200-8 excavator body size

Komatsu PC200-8 excavator has a total transport length of 9480 mm, a total transport width of 2800 mm and a total transport height of 3040 mm. Full cab height 3040 mm, balance weight ground clearance 1085 mm, track off the ground length 3275 mm, track total length 4070 mm, track plate width 600 mm, track total width 2800 mm, track gauge 2200 mm, minimum ground clearance 440 mm, tail end turning radius 2710 mm.

#### 4. Komatsu PC200-8 excavator operating range

The maximum digging radius of Komatsu PC200-8 excavator is 9875mm, the maximum digging radius of stop surface is 9700mm, the maximum digging depth is 6620mm, the maximum digging height is 10000mm, the maximum unloading height is 7110mm, the maximum vertical digging depth is 5980mm, and the maximum effective digging depth is 6370mm