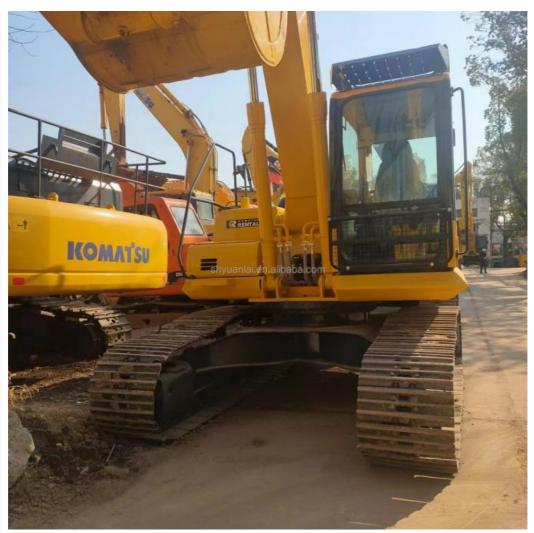

#### 1. Basic information of Komatsu PC200-8 excavato r

The working weight of Komatsu PC200-8 excavator is 19900 kg, the bucket capacity is 0.8 cubic meters, the boom length is 5700mm, and the bucket rod length is 2925mm. Komatsu PC200-8 excavator engine model is Komatsu SAA6D107E-1, rated power 110 kW (2000 RPM), displacement 6.69 liters, 6-cylinder, direct injection, turbocharged, post-cooling engine.

#### 3. Komatsu PC200-8 excavator body size

Komatsu PC200-8 excavator has a total transport length of 9480 mm, a total transport width of 2800 mm and a total transport height of 3040 mm. Full cab height 3040 mm, balance weight ground clearance 1085 mm, track off the ground length 3275 mm, track total length 4070 mm, track plate width 600 mm, track total width 2800 mm, track gauge 2200 mm, minimum ground clearance 440 mm, tail end turning radius 2710 mm.