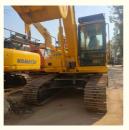

Information**

• Place of Origin: Japan • Brand Name: Komatsu . Certification: FQC2417101 PC200 . Model Number: • Minimum Order Quantity: 1 unit

• Price: \$26,700.00/units 1-4 units

• Delivery Time:

• Payment Terms: L/C, D/A, D/P, T/T, Western Union

• Supply Ability: 150 unit



#### **Product Specification**

. Showroom Location: None 19900 • Operating Weight: • Bucket Capacity: 0.8m<sup>3</sup> • Machine Weight: 20000 KG • Hydraulic Cylinder Brand: Original • Hydraulic Pump Brand: Original • Hydraulic Valve Brand: Original . Engine Brand: Cummins 110KW • Power: Provided • Machinery Test Report: • Video Outgoing-inspection: Provided

Pressure Vessel, Motor, Other, Bearing, . Core Components: Gear, Pump, Gearbox, Engine, PLC

2021 · Year: . Working Hours: 0-2000



#### More Images











#### **Product Description**

#### Komatsu PC200-8 excavator description

Komatsu PC200-8 excavator is a powerful construction machinery equipment, strong power, high efficiency, suitable for a variety of construction environments and tasks. Komatsu PC200-8 excavator is equipped with advanced hydraulic system, accurate operation, smooth action, with the characteristics of high productivity and high economy combined, high pressure common rail fuel injection system, accurate combustion control, CLSS hydraulic system transmission efficiency, fast and

Iflexible action; The new 7-inch LCD color monitor ensures safe, accurate and smooth operation of the equipment.

#### 1. Basic information of Komatsu PC200-8 excavato r

The working weight of Komatsu PC200-8 excavator is 19900 kg, the b