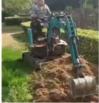

Used Komatsu PC200-8 excavators can be used in municipal projects:

Komatsu PC200-8 excavator can perform tasks such as foundation excavation and material loading to support infrastructure construction. The municipal road maintenance and maintenance of Komatsu PC200-8 excavator is also an important application scenario of the excavator, and its high precision and high efficiency make the maintenance work more timely and efficient.

Used Komatsu PC200-8 excavators can be used for agricultural development:

Komatsu PC200-8 excavator is mainly used for land consolidation, which can carry out effective soil loosening, drainage ditch digging and other operations to improve land quality. In the construction of farmland irrigation system, Komatsu PC200-8 excavator can excavate canals and install water pipes to ensure the smooth operation of irrigation system.