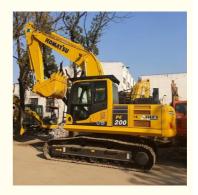

## Imported Japan Used Crawler Excavator Komatsu PC200-8 with Original **Hydraulic Cylinder**

#### 1. Basic information of Komatsu PC200-8 excavato r

The working weight of Komatsu PC200-8 excavator is 19900 kg, the bucket capacity is 0.8 cubic meters, the boom length is 5700mm, and the bucket rod length is 2925mm. Komatsu PC200-8 excavator engine model is Komatsu SAA6D107E-1, rated power 110 kW (2000 RPM), displacement 6.69 liters, 6-cylinder, direct injection, turbocharged, post-cooling engine.