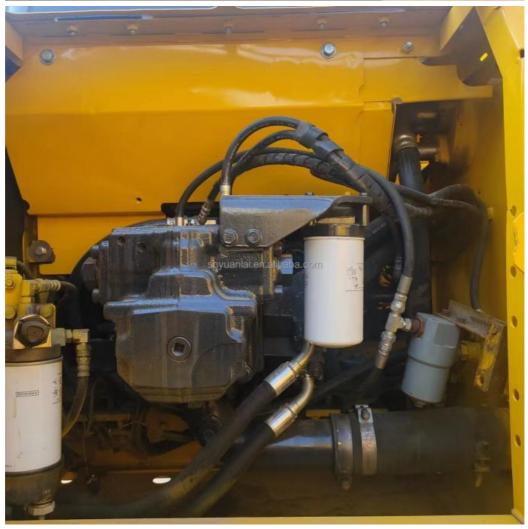

#### **Product Specification**

. Showroom Location: None 19900 • Operating Weight: • Bucket Capacity: 0.8m<sup>3</sup> • Machine Weight: 20000 KG • Hydraulic Cylinder Brand: Original • Hydraulic Pump Brand: Original • Hydraulic Valve Brand: Original . Engine Brand: Cummins 110KW • Power: Provided • Machinery Test Report: • Video Outgoing-inspection: Provided