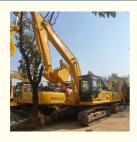

c Information**

• Place of Origin: Japan • Brand Name: Komatsu . Certification: FQC2417101 PC200 . Model Number: • Minimum Order Quantity: 1 unit

• Price: \$26,700.00/units 1-4 units

• Delivery Time:

• Payment Terms: L/C, D/A, D/P, T/T, Western Union

• Supply Ability: 150 unit



#### **Product Specification**

. Showroom Location: None 19900 • Operating Weight: • Bucket Capacity: 0.8m<sup>3</sup> • Machine Weight: 20000 KG • Hydraulic Cylinder Brand: Original • Hydraulic Pump Brand: Original • Hydraulic Valve Brand: Original . Engine Brand: Cummins 110KW • Power: Provided • Machinery Test Report: • Video Outgoing-inspection: Provided

Pressure Vessel, Motor, Other, Bearing, . Core Components: Gear, Pump, Gearbox, Engine, PLC

2021 · Year: . Working Hours: 0-2000



#### More Images











#### **Product Description**

#### Komatsu PC200-8 excavator description

Komatsu PC200-8 excavator is a powerful construction machinery equipment, strong power, high efficiency, suitable for a variety of construction environments and tasks. Komatsu PC200-8 excavator is equipped with advanced hydraulic system, accurate operation, smooth action, with the characteristics of high productivity and high economy combined, high pressure common rail fuel injection system, accurate combustion control, CLSS hydraulic system transmission efficiency, fast and

Iflexible action; The new 7-inch LCD color monitor ensures safe, accurate and smooth operation of the equipment.

#### 1. Basic information of Komatsu PC200-8 excavato r

The working weight of Komatsu PC200-8 excavator is 19900 kg, the