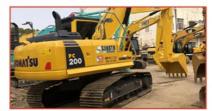

## Imported Japan Used Crawler Excavator Komatsu PC200-8 with Original **Hydraulic Cylinder**

#### Komatsu PC200-8 excavator description

Komatsu PC200-8 excavator is a powerful construction machinery equipment, strong power, high efficiency, suitable for a variety of construction environments and tasks. Komatsu PC200-8 excavator is equipped with advanced hydraulic system, accurate operation, smooth action, with the characteristics of high productivity and high economy combined, high pressure common rail fuel injection system, accurate combustion control, CLSS hydraulic system transmission efficiency, fast and

#### 1. Basic information of Komatsu PC200-8 excavato r

The working weight of Komatsu PC200-8 excavator is 19900 kg, the bucket capacity is 0.8 cubic meters, the boom length is 5700mm, and the bucket rod length is 2925mm. Komatsu PC200-8 excavator engine model is Komatsu SAA6D107E-1, rated power 110 kW (2000 RPM), displacement 6.69 liters, 6-cylinder, direct injection, turbocharged, post-cooling engine.