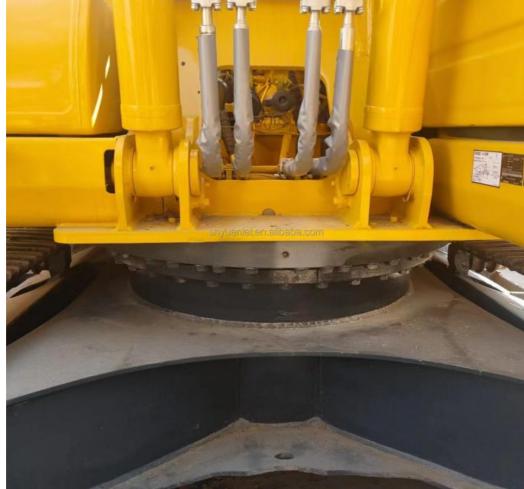

#### 1. Basic information of Komatsu PC200-8 excavato r

The working weight of Komatsu PC200-8 excavator is 19900 kg, the bucket capacity is 0.8 cubic meters, the boom length is 5700mm, and the bucket rod length is 2925mm. Komatsu PC200-8 excavator engine model is Komatsu SAA6D107E-1, rated power 110 kW (2000 RPM), displacement 6.69 liters, 6-cylinder, direct injection, turbocharged, post-cooling engine.

#### 3. Komatsu PC200-8 excavator body size

Komatsu PC200-8 excavator has a total transport length of 9480 mm, a total transport width of 2800 mm and a total transport height of 3040 mm. Full cab height 3040 mm, balance weight ground clearance 1085 mm, track off the ground length 3275 mm, track total length 4070 mm, track plate width 600 mm, track total width 2800 mm, track gauge 2200 mm, minimum ground clearance 440 mm, tail end turning radius 2710 mm.