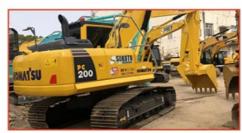

# PC60 Original Komatsu 60 Mini Used Excavator Professional Tracked Excavator

#### **Product Specification**

Showroom Location: None · Operating Weight: 6300  $0.37m^{3}$ . Bucket Capacity: 6000 KG • Machine Weight: Hydraulic Cylinder Brand: Original • Hydraulic Pump Brand: Original • Hydraulic Valve Brand: Original Cummins . Engine Brand: 40KW • Power: • Machinery Test Report: Provided • Video Outgoing-inspection: Provided