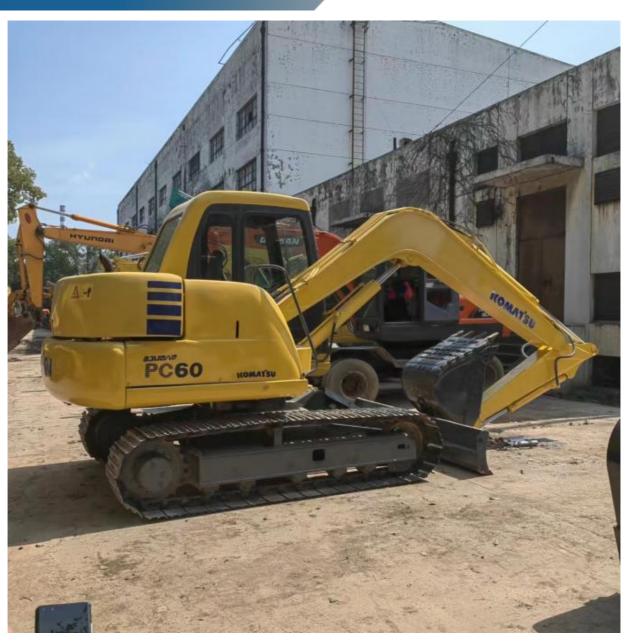

# PC60 Original Komatsu 60 Mini Used Excavator Professional Tracked Excavator

#### **Product Specification**

Showroom Location: None · Operating Weight: 6300  $0.37m^{3}$ . Bucket Capacity: 6000 KG • Machine Weight: Hydraulic Cylinder Brand: Original • Hydraulic Pump Brand: Original • Hydraulic Valve Brand: Original Cummins . Engine Brand: 40KW • Power: • Machinery Test Report: Provided • Video Outgoing-inspection: Provided