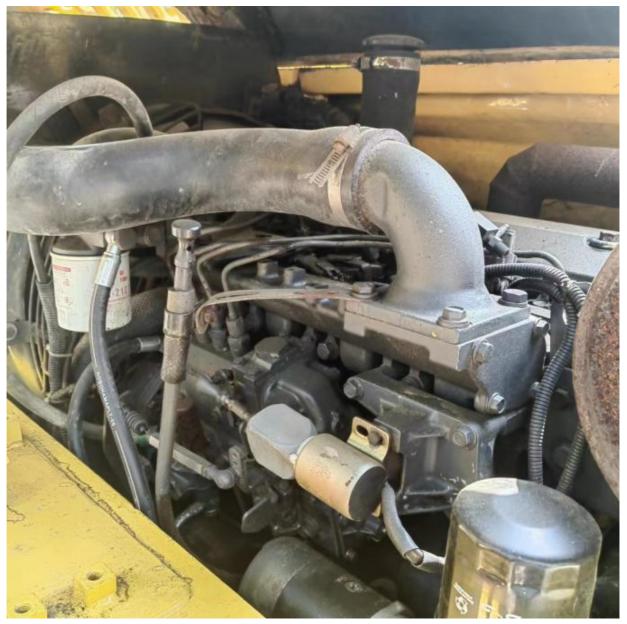

#### **Product Specification**

Showroom Location: None · Operating Weight: 6300  $0.37m^{3}$ . Bucket Capacity: 6000 KG • Machine Weight: Hydraulic Cylinder Brand: Original • Hydraulic Pump Brand: Original • Hydraulic Valve Brand: Original Cummins . Engine Brand: 40KW • Power: • Machinery Test Report: Provided • Video Outgoing-inspection: Provided