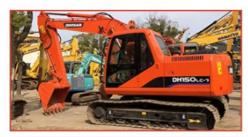

#### **Product Specification**

Showroom Location: None · Operating Weight: 6300  $0.37m^{3}$ . Bucket Capacity: 6000 KG • Machine Weight: Hydraulic Cylinder Brand: Original • Hydraulic Pump Brand: Original • Hydraulic Valve Brand: Original Cummins . Engine Brand: 40KW • Power: • Machinery Test Report: Provided • Video Outgoing-inspection: Provided

 Core Components: Pressure Vessel, Motor, Other, Bearing, Gear, Pump, Gearbox, Engine, PLC

Year: 2021Working Hours: 0-2000