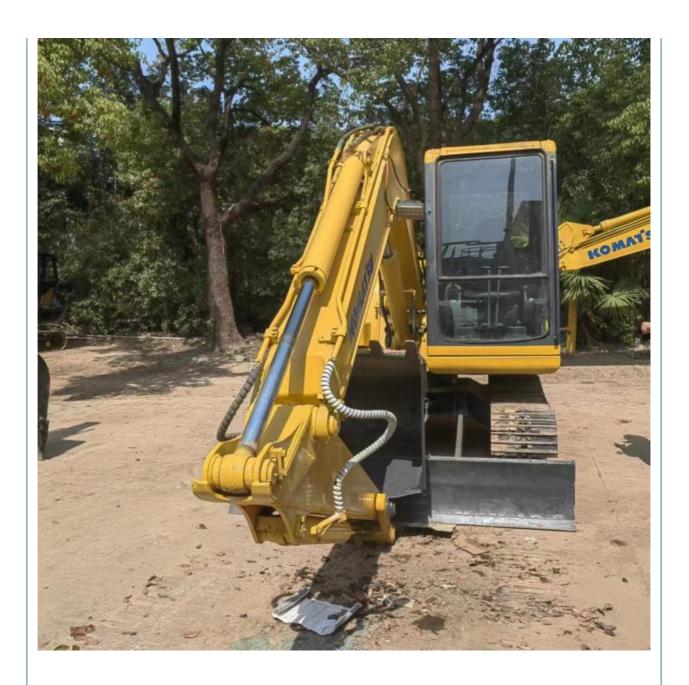

# PC60 Original Komatsu 60 Mini Used Excavator Professional Tracked Excavator

#### **Product Specification**

Showroom Location: None · Operating Weight: 6300  $0.37m^{3}$ . Bucket Capacity: 6000 KG • Machine Weight: Hydraulic Cylinder Brand: Original • Hydraulic Pump Brand: Original • Hydraulic Valve Brand: Original Cummins . Engine Brand: 40KW • Power: • Machinery Test Report: Provided • Video Outgoing-inspection: Provided

 Core Components: Pressure Vessel, Motor, Other, Bearing, Gear, Pump, Gearbox, Engine, PLC

Year: 2021Working Hours: 0-2000