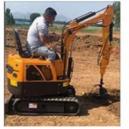

# PC60 Original Komatsu 60 Mini Used Excavator Professional Tracked Excavator

#### **Product Specification**

Showroom Location: None · Operating Weight: 6300  $0.37m^{3}$ . Bucket Capacity: 6000 KG • Machine Weight: Hydraulic Cylinder Brand: Original • Hydraulic Pump Brand: Original • Hydraulic Valve Brand: Original Cummins . Engine Brand: 40KW • Power: • Machinery Test Report: Provided • Video Outgoing-inspection: Provided