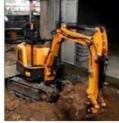

# PC60 Original Komatsu 60 Mini Used Excavator Professional Tracked Excavator

#### **Product Specification**

Showroom Location: None · Operating Weight: 6300  $0.37m^{3}$ . Bucket Capacity: 6000 KG • Machine Weight: Hydraulic Cylinder Brand: Original • Hydraulic Pump Brand: Original • Hydraulic Valve Brand: Original Cummins . Engine Brand: 40KW • Power: • Machinery Test Report: Provided • Video Outgoing-inspection: Provided