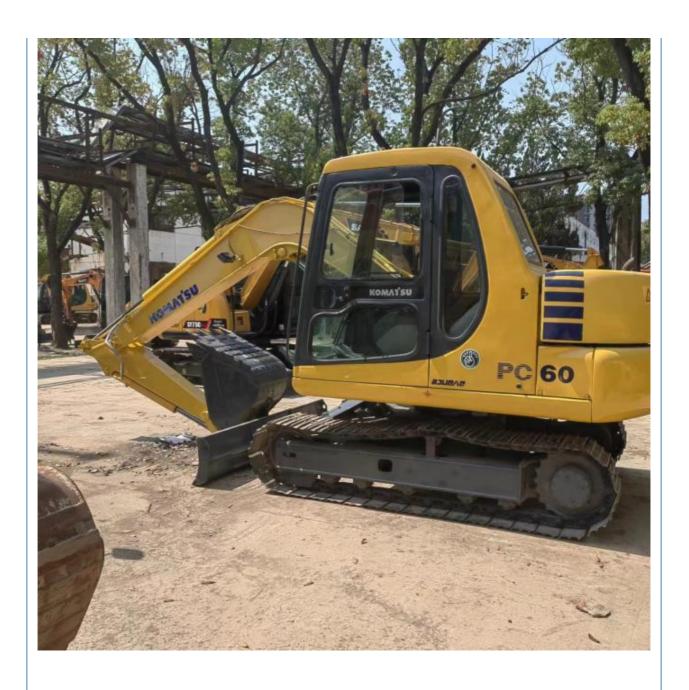

# PC60 Original Komatsu 60 Mini Used Excavator Professional Tracked Excavator

#### **Product Specification**

Showroom Location: None · Operating Weight: 6300  $0.37m^{3}$ . Bucket Capacity: 6000 KG • Machine Weight: Hydraulic Cylinder Brand: Original • Hydraulic Pump Brand: Original • Hydraulic Valve Brand: Original Cummins . Engine Brand: 40KW • Power: • Machinery Test Report: Provided • Video Outgoing-inspection: Provided