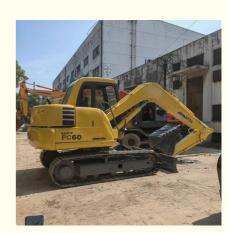

# PC60 Original Komatsu 60 Mini Used Excavator Professional Tracked Excavator

#### **Product Specification**

Showroom Location: None · Operating Weight: 6300  $0.37m^{3}$ . Bucket Capacity: 6000 KG • Machine Weight: Hydraulic Cylinder Brand: Original • Hydraulic Pump Brand: Original • Hydraulic Valve Brand: Original Cummins . Engine Brand: 40KW • Power: • Machinery Test Report: Provided • Video Outgoing-inspection: Provided

 Core Components: Pressure Vessel, Motor, Other, Bearing, Gear, Pump, Gearbox, Engine, PLC

Year: 2021Working Hours: 0-2000