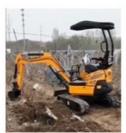

# PC60 Original Komatsu 60 Mini Used Excavator Professional Tracked Excavator

#### **Product Specification**

Showroom Location: None · Operating Weight: 6300  $0.37m^{3}$ . Bucket Capacity: 6000 KG • Machine Weight: Hydraulic Cylinder Brand: Original • Hydraulic Pump Brand: Original • Hydraulic Valve Brand: Original Cummins . Engine Brand: 40KW • Power: • Machinery Test Report: Provided • Video Outgoing-inspection: Provided