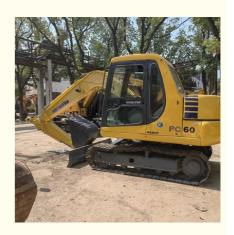

# PC60 Original Komatsu 60 Mini Used Excavator Professional Tracked Excavator

#### **Product Specification**

Showroom Location: None · Operating Weight: 6300  $0.37m^{3}$ . Bucket Capacity: 6000 KG • Machine Weight: Hydraulic Cylinder Brand: Original • Hydraulic Pump Brand: Original • Hydraulic Valve Brand: Original Cummins . Engine Brand: 40KW • Power: • Machinery Test Report: Provided • Video Outgoing-inspection: Provided

 Core Components: Pressure Vessel, Motor, Other, Bearing, Gear, Pump, Gearbox, Engine, PLC

Year: 2021Working Hours: 0-2000