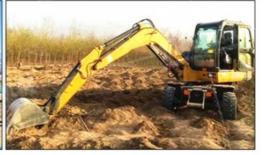

# PC60 Original Komatsu 60 Mini Used Excavator Professional Tracked Excavator

#### **Product Specification**

Showroom Location: None · Operating Weight: 6300  $0.37m^{3}$ . Bucket Capacity: 6000 KG • Machine Weight: Hydraulic Cylinder Brand: Original • Hydraulic Pump Brand: Original • Hydraulic Valve Brand: Original Cummins . Engine Brand: 40KW • Power: • Machinery Test Report: Provided • Video Outgoing-inspection: Provided