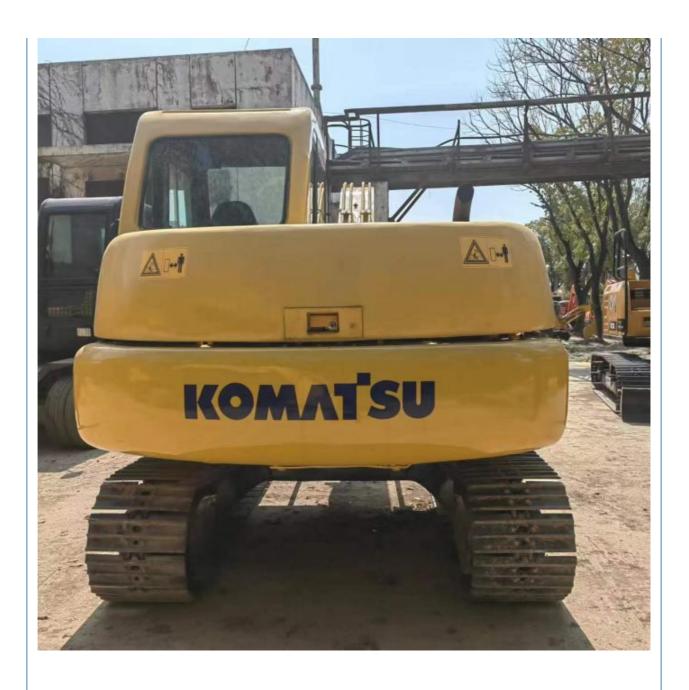

# PC60 Original Komatsu 60 Mini Used Excavator Professional Tracked Excavator

#### **Product Specification**

Showroom Location: None · Operating Weight: 6300  $0.37m^{3}$ . Bucket Capacity: 6000 KG • Machine Weight: Hydraulic Cylinder Brand: Original • Hydraulic Pump Brand: Original • Hydraulic Valve Brand: Original Cummins . Engine Brand: 40KW • Power: • Machinery Test Report: Provided • Video Outgoing-inspection: Provided