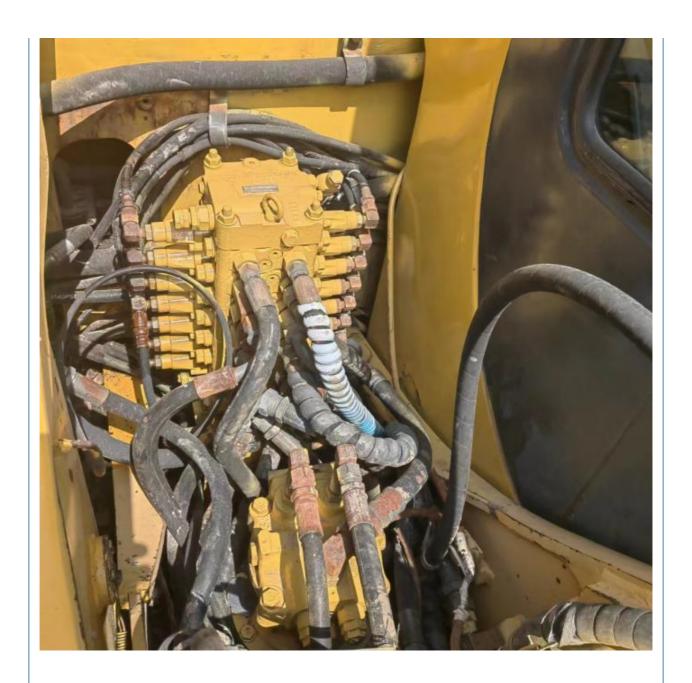

#### **Product Specification**

Showroom Location: None · Operating Weight: 6300  $0.37m^{3}$ . Bucket Capacity: 6000 KG • Machine Weight: Hydraulic Cylinder Brand: Original • Hydraulic Pump Brand: Original • Hydraulic Valve Brand: Original Cummins . Engine Brand: 40KW • Power: • Machinery Test Report: Provided • Video Outgoing-inspection: Provided