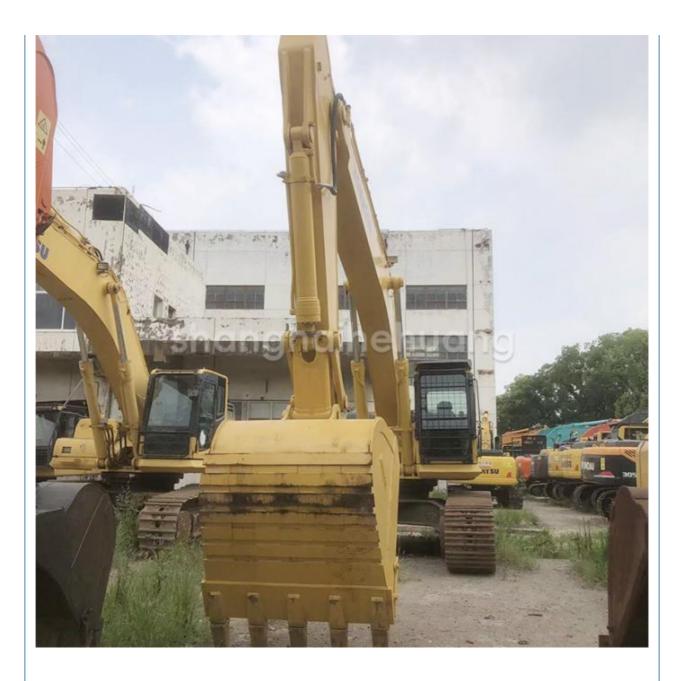

# Used Komatsu PC400-7 Excavator Good Condition Operating Weight 41400 **Heavy Equipment**

### **Basic Information**

- Place of Origin:
- Price:
- Japan

None

41400

1.9m<sup>3</sup>

40000 KG

Cummins

2021

### **Product Specification**

- Showroom Location:
- Operating Weight:
- Bucket Capacity:
- Machine Weight:
- Hydraulic Cylinder Brand: Original
- Hydraulic Pump Brand: Original • Hydraulic Valve Brand: Original
- . Engine Brand:
- Power:
- 246KW • Machinery Test Report: Provided
- Video Outgoing-inspection: Provided
- Core Components: Pressure Vessel, Motor, Other, Bearing, Gear, Pump, Gearbox, Engine, PLC
- Year:
- Working Hours: