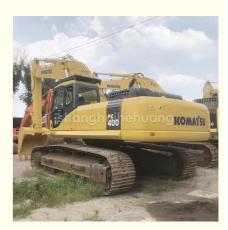

# Used Komatsu PC400-7 Excavator Good Condition Operating Weight 41400 **Heavy Equipment**

### **Product Specification**

- Showroom Location:
- Operating Weight:
- Bucket Capacity:
- Machine Weight:
- Hydraulic Cylinder Brand: Original
- Hydraulic Pump Brand: Original • Hydraulic Valve Brand: Original
- . Engine Brand:
- Power:
- 246KW • Machinery Test Report: Provided
- Video Outgoing-inspection: Provided
- Core Components: Pressure Vessel, Motor, Other, Bearing, Gear, Pump, Gearbox, Engine, PLC
- Year:
- Working Hours: