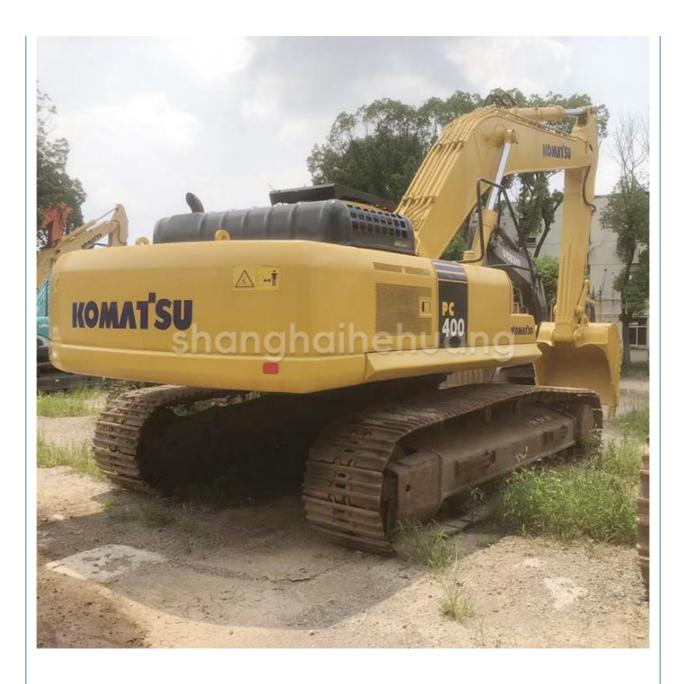

# Used Komatsu PC400-7 Excavator Good Condition Operating Weight 41400 **Heavy Equipment**

### **Product Specification**

- Showroom Location:
- Operating Weight:
- Bucket Capacity:
- Machine Weight:
- Hydraulic Cylinder Brand: Original
- Hydraulic Pump Brand: Original • Hydraulic Valve Brand: Original
- . Engine Brand:
- Power:
- 246KW • Machinery Test Report: Provided
- Video Outgoing-inspection: Provided
- Core Components: Pressure Vessel, Motor, Other, Bearing, Gear, Pump, Gearbox, Engine, PLC
- Year:
- Working Hours:

### More Images