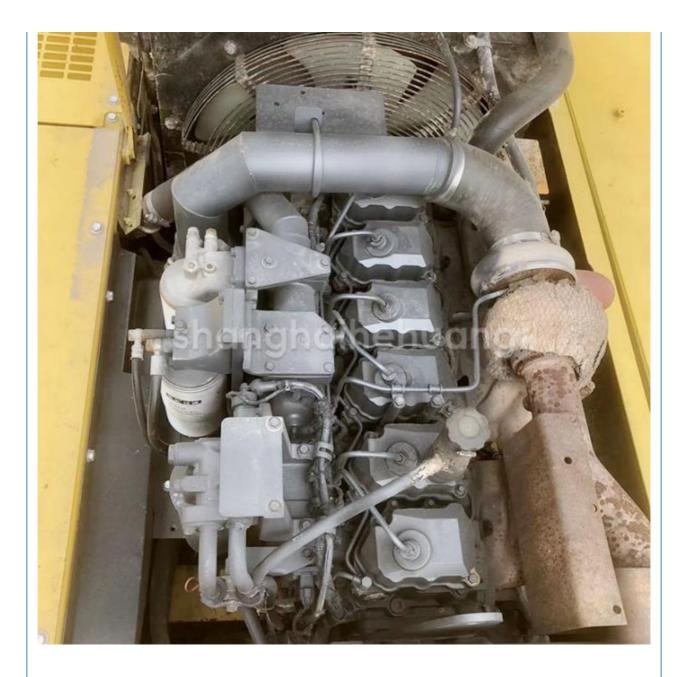

### **Product Specification**

- Showroom Location:
- Operating Weight:
- Bucket Capacity:
- Machine Weight:
- Hydraulic Cylinder Brand: Original
- Hydraulic Pump Brand: Original • Hydraulic Valve Brand: Original
- . Engine Brand:
- Power:
- 246KW • Machinery Test Report: Provided
- Video Outgoing-inspection: Provided
- Core Components: Pressure Vessel, Motor, Other, Bearing, Gear, Pump, Gearbox, Engine, PLC
- Year:
- Working Hours: