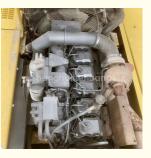

### **Product Specification**

- Showroom Location:
- Operating Weight:
- Bucket Capacity:
- Machine Weight:
- Hydraulic Cylinder Brand: Original
- Hydraulic Pump Brand: Original • Hydraulic Valve Brand: Original
- . Engine Brand:
- Power:
- 246KW • Machinery Test Report: Provided
- Video Outgoing-inspection: Provided
- Core Components: Pressure Vessel, Motor, Other, Bearing, Gear, Pump, Gearbox, Engine, PLC
- Year:
- Working Hours:

### More Images