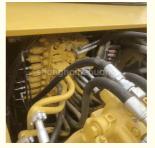

### **Product Specification**

- Showroom Location:
- Operating Weight:
- Bucket Capacity:
- Machine Weight:
- Hydraulic Cylinder Brand: Original
- Hydraulic Pump Brand: Original • Hydraulic Valve Brand: Original
- . Engine Brand:
- Power:
- 246KW • Machinery Test Report: Provided
- Video Outgoing-inspection: Provided
- Core Components: Pressure Vessel, Motor, Other, Bearing, Gear, Pump, Gearbox, Engine, PLC
- Year:
- Working Hours:

### More Images