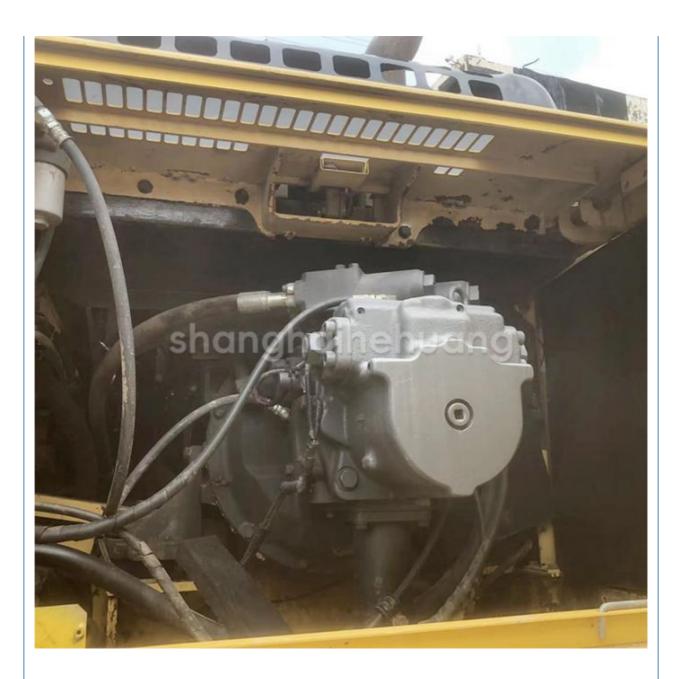

### **Product Specification**

- Showroom Location:
- Operating Weight:
- Bucket Capacity:
- Machine Weight:
- Hydraulic Cylinder Brand: Original
- Hydraulic Pump Brand: Original • Hydraulic Valve Brand: Original
- . Engine Brand:
- Power:
- 246KW • Machinery Test Report: Provided
- Video Outgoing-inspection: Provided
- Core Components: Pressure Vessel, Motor, Other, Bearing, Gear, Pump, Gearbox, Engine, PLC
- Year:
- Working Hours: