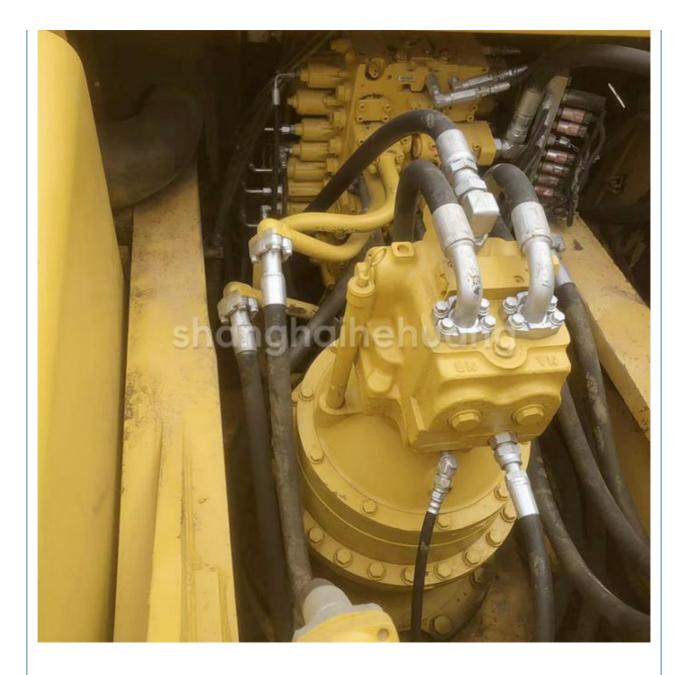

### **Product Specification**

- Showroom Location:
- Operating Weight:
- Bucket Capacity:
- Machine Weight:
- Hydraulic Cylinder Brand: Original
- Hydraulic Pump Brand: Original • Hydraulic Valve Brand: Original
- . Engine Brand:
- Power:
- 246KW • Machinery Test Report: Provided
- Video Outgoing-inspection: Provided
- Core Components: Pressure Vessel, Motor, Other, Bearing, Gear, Pump, Gearbox, Engine, PLC
- Year:
- Working Hours: