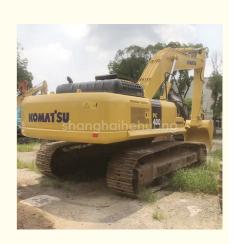

# Used Komatsu PC400-7 Excavator Good Condition Operating Weight 41400 **Heavy Equipment**

### **Product Specification**

- Showroom Location:
- Operating Weight:
- Bucket Capacity:
- Machine Weight:
- Hydraulic Cylinder Brand: Original
- Hydraulic Pump Brand: Original • Hydraulic Valve Brand: Original
- . Engine Brand:
- Power:
- 246KW • Machinery Test Report: Provided
- Video Outgoing-inspection: Provided
- Core Components: Pressure Vessel, Motor, Other, Bearing, Gear, Pump, Gearbox, Engine, PLC
- Year:
- Working Hours: