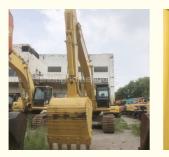

# Used Komatsu PC400-7 Excavator Good Condition Operating Weight 41400 **Heavy Equipment**

### **Product Specification**

- Showroom Location:
- Operating Weight:
- Bucket Capacity:
- Machine Weight:
- Hydraulic Cylinder Brand: Original
- Hydraulic Pump Brand: Original • Hydraulic Valve Brand: Original
- . Engine Brand:
- Power:
- 246KW • Machinery Test Report: Provided
- Video Outgoing-inspection: Provided
- Core Components: Pressure Vessel, Motor, Other, Bearing, Gear, Pump, Gearbox, Engine, PLC
- Year:
- Working Hours: