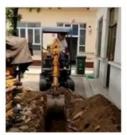

# Used Komatsu PC400-7 Excavator Good Condition Operating Weight 41400 **Heavy Equipment**

### **Product Specification**

- Showroom Location:
- Operating Weight:
- Bucket Capacity:
- Machine Weight:
- Hydraulic Cylinder Brand: Original
- Hydraulic Pump Brand: Original • Hydraulic Valve Brand: Original
- . Engine Brand:
- Power:
- 246KW • Machinery Test Report: Provided
- Video Outgoing-inspection: Provided
- Core Components: Pressure Vessel, Motor, Other, Bearing, Gear, Pump, Gearbox, Engine, PLC
- Year:
- Working Hours: