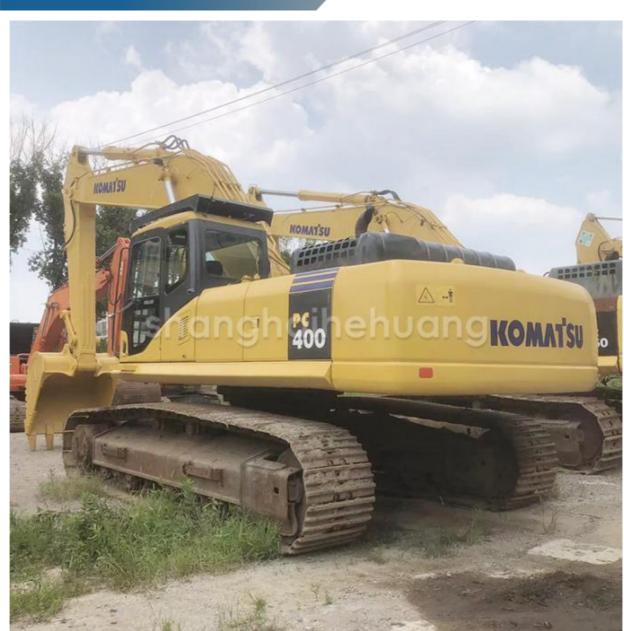

# Used Komatsu PC400-7 Excavator Good Condition Operating Weight 41400 **Heavy Equipment**

### **Product Specification**

- Showroom Location:
- Operating Weight:
- Bucket Capacity:
- Machine Weight:
- Hydraulic Cylinder Brand: Original
- Hydraulic Pump Brand: Original • Hydraulic Valve Brand: Original
- . Engine Brand:
- Power:
- 246KW • Machinery Test Report: Provided
- Video Outgoing-inspection: Provided
- Core Components: Pressure Vessel, Motor, Other, Bearing, Gear, Pump, Gearbox, Engine, PLC
- Year:
- Working Hours:

### More Images