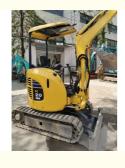

# Komatsu Mini PC 20 Excavator Used Sany Excavator With Low Working Hours

#### **Basic Information**

Place of Origin: Japan

• Price: \$8,400.00/units 1-4 units



### **Product Specification**

Showroom Location: None · Operating Weight: 1965  $0.08m^{3}$ . Bucket Capacity: • Machine Weight: 2000 KG • Hydraulic Cylinder Brand: Original • Hydraulic Pump Brand: Original • Hydraulic Valve Brand: Original Cummins . Engine Brand: 15.5KW • Power: • Machinery Test Report: Provided • Video Outgoing-inspection: Provided

• Core Components: Pressure Vessel, Motor, Other, Bearing,

Gear, Gearbox, Engine, PLC

Year: 2021Working Hours: 0-2000



### More Images























#### **CONTACT SUPPLIER**

If you would like to learn more about product details, please, send me an inquiry for different models, specifications, and prices. I will immediately provide you with a product catalog, or provide you with a video on-site to tell you about the use of the product and more detailed information

Product details
If you would like to learn more about product details, please send me an inquiry for different models, specifications, and prices. I will

immediately provide you with a product catalog, or provide you with a video onsite to tell you about the use of the product and more detailed information



### **Company Introduction**

Shanghai Hehuang Construction Machinery Co., Ltd., since its establishment on January 15, 2013, after 10 years of