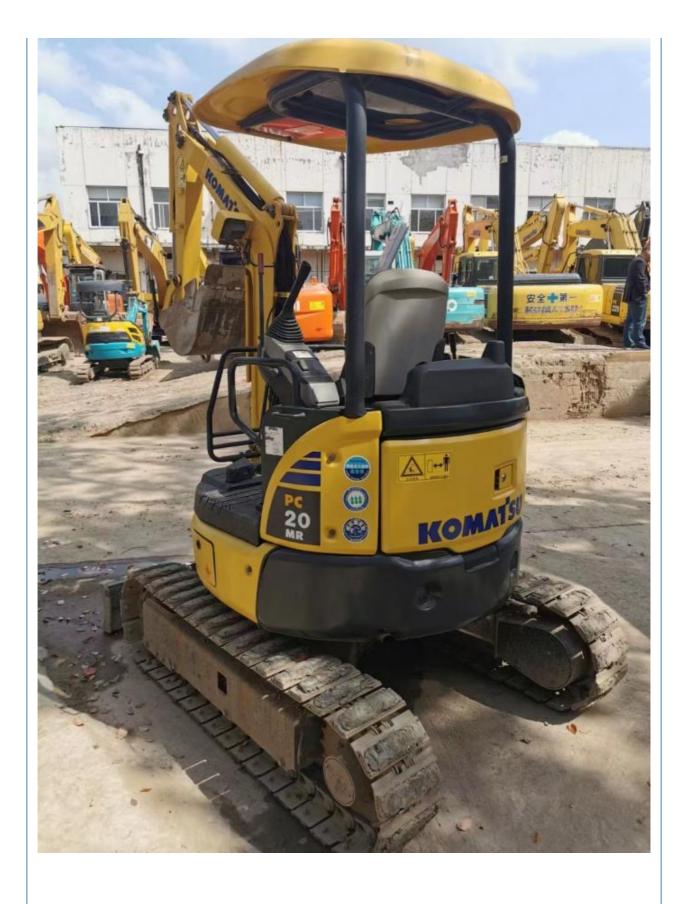

# Komatsu Mini PC 20 Excavator Used Sany Excavator With Low Working Hours

### **Product Specification**

Showroom Location: None · Operating Weight: 1965  $0.08m^{3}$ . Bucket Capacity: • Machine Weight: 2000 KG • Hydraulic Cylinder Brand: Original • Hydraulic Pump Brand: Original • Hydraulic Valve Brand: Original Cummins . Engine Brand: 15.5KW • Power: • Machinery Test Report: Provided • Video Outgoing-inspection: Provided

• Core Components: Pressure Vessel, Motor, Other, Bearing,

Gear, Gearbox, Engine, PLC

Year: 2021Working Hours: 0-2000