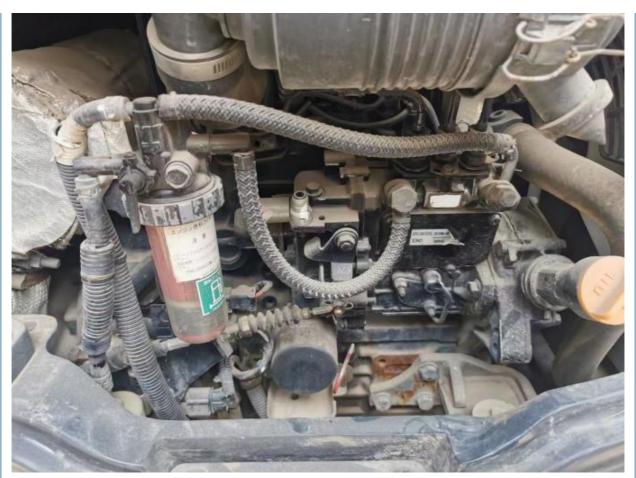

### **Product Specification**

Showroom Location: None · Operating Weight: 1965  $0.08m^{3}$ . Bucket Capacity: • Machine Weight: 2000 KG • Hydraulic Cylinder Brand: Original • Hydraulic Pump Brand: Original • Hydraulic Valve Brand: Original Cummins . Engine Brand: 15.5KW • Power: • Machinery Test Report: Provided • Video Outgoing-inspection: Provided