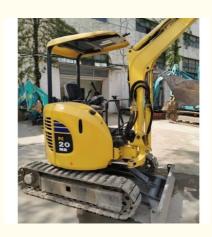

# Komatsu Mini PC 20 Excavator Used Sany Excavator With Low Working Hours

### **Product Specification**

Showroom Location: None · Operating Weight: 1965  $0.08m^{3}$ . Bucket Capacity: • Machine Weight: 2000 KG • Hydraulic Cylinder Brand: Original • Hydraulic Pump Brand: Original • Hydraulic Valve Brand: Original Cummins . Engine Brand: 15.5KW • Power: • Machinery Test Report: Provided • Video Outgoing-inspection: Provided

• Core Components: Pressure Vessel, Motor, Other, Bearing,

Gear, Gearbox, Engine, PLC

Year: 2021Working Hours: 0-2000