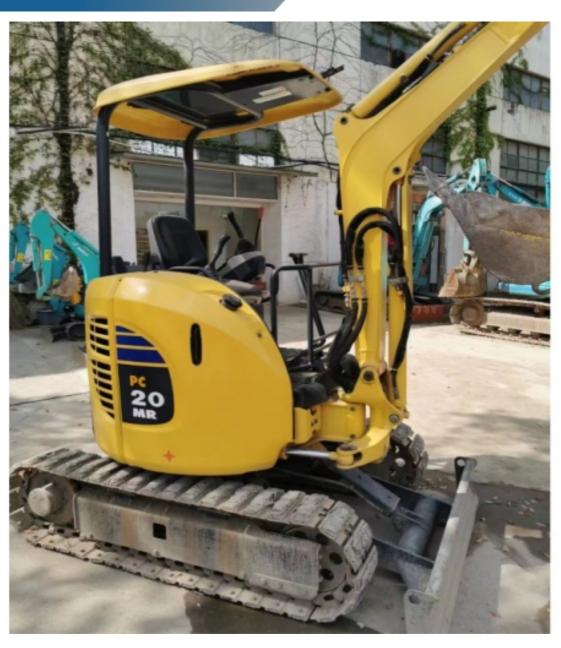

# Komatsu Mini PC 20 Excavator Used Sany Excavator With Low Working Hours

### **Product Specification**

Showroom Location: None · Operating Weight: 1965  $0.08m^{3}$ . Bucket Capacity: • Machine Weight: 2000 KG • Hydraulic Cylinder Brand: Original • Hydraulic Pump Brand: Original • Hydraulic Valve Brand: Original Cummins . Engine Brand: 15.5KW • Power: • Machinery Test Report: Provided • Video Outgoing-inspection: Provided

• Core Components: Pressure Vessel, Motor, Other, Bearing,

Gear, Gearbox, Engine, PLC

Year: 2021Working Hours: 0-2000