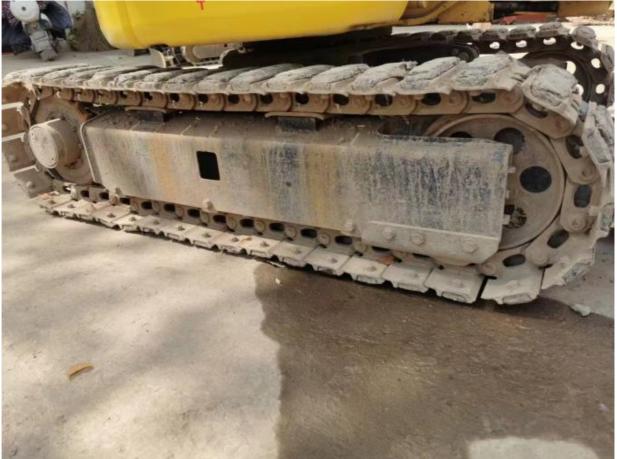

### **Product Specification**

Showroom Location: None · Operating Weight: 1965  $0.08m^{3}$ . Bucket Capacity: • Machine Weight: 2000 KG • Hydraulic Cylinder Brand: Original • Hydraulic Pump Brand: Original • Hydraulic Valve Brand: Original Cummins . Engine Brand: 15.5KW • Power: • Machinery Test Report: Provided • Video Outgoing-inspection: Provided