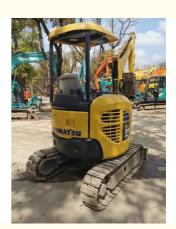

# Komatsu Mini PC 20 Excavator Used Sany Excavator With Low Working Hours

#### **Basic Information**

Place of Origin: Japan

• Price: \$8,400.00/units 1-4 units



### **Product Specification**

Showroom Location: None · Operating Weight: 1965  $0.08m^{3}$ . Bucket Capacity: • Machine Weight: 2000 KG • Hydraulic Cylinder Brand: Original • Hydraulic Pump Brand: Original • Hydraulic Valve Brand: Original Cummins . Engine Brand: 15.5KW • Power: • Machinery Test Report: Provided • Video Outgoing-inspection: Provided

• Core Components: Pressure Vessel, Motor, Other, Bearing,

Gear, Gearbox, Engine, PLC

Year: 2021Working Hours: 0-2000



### More Images























#### **CONTACT SUPPLIER**

If you would like to learn more about product details, please, send me an inquiry for different models, specifications, and prices. I will immediately provide you with a product catalog, or provide you with a video on-site to tell you about the use of the product and more detailed information

Product details
If you would like to learn more about product details, please send me an inquiry for different models, specifications, and prices. I will

immediately provide you with a product catalog, or provide you with a video onsite to tell you about the use of the product and more detailed information



### **Company Introduction**

Shanghai Hehuang Construction Machinery Co., Ltd., since its establishment on January 15, 2013,