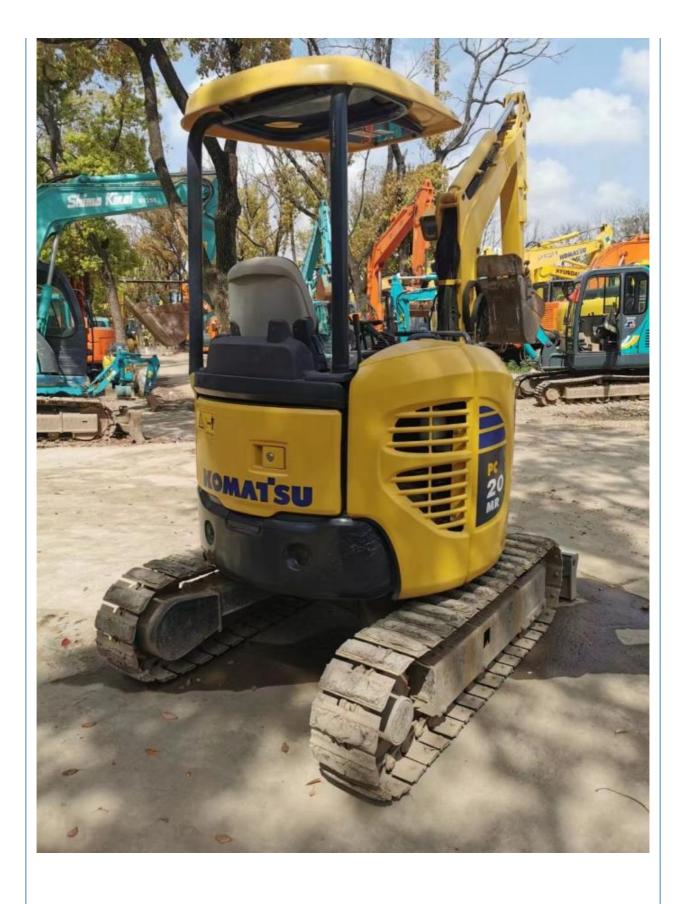

# Komatsu Mini PC 20 Excavator Used Sany Excavator With Low Working Hours

### **Product Specification**

Showroom Location: None · Operating Weight: 1965  $0.08m^{3}$ . Bucket Capacity: • Machine Weight: 2000 KG • Hydraulic Cylinder Brand: Original • Hydraulic Pump Brand: Original • Hydraulic Valve Brand: Original Cummins . Engine Brand: 15.5KW • Power: • Machinery Test Report: Provided • Video Outgoing-inspection: Provided

• Core Components: Pressure Vessel, Motor, Other, Bearing,

Gear, Gearbox, Engine, PLC

Year: 2021Working Hours: 0-2000