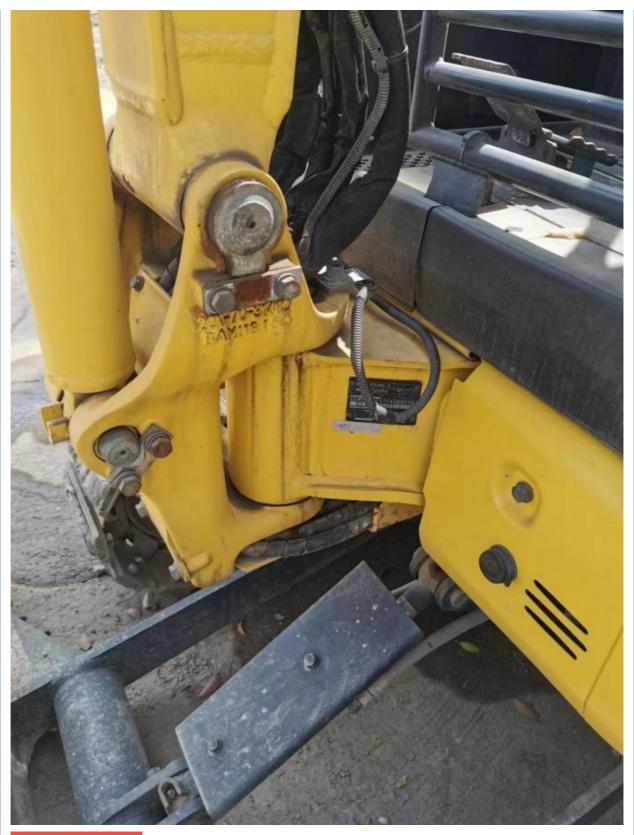

### **Product Specification**

Showroom Location: None · Operating Weight: 1965  $0.08m^{3}$ . Bucket Capacity: • Machine Weight: 2000 KG • Hydraulic Cylinder Brand: Original • Hydraulic Pump Brand: Original • Hydraulic Valve Brand: Original Cummins . Engine Brand: 15.5KW • Power: • Machinery Test Report: Provided • Video Outgoing-inspection: Provided

• Core Components: Pressure Vessel, Motor, Other, Bearing,

Gear, Gearbox, Engine, PLC

Year: 2021Working Hours: 0-2000