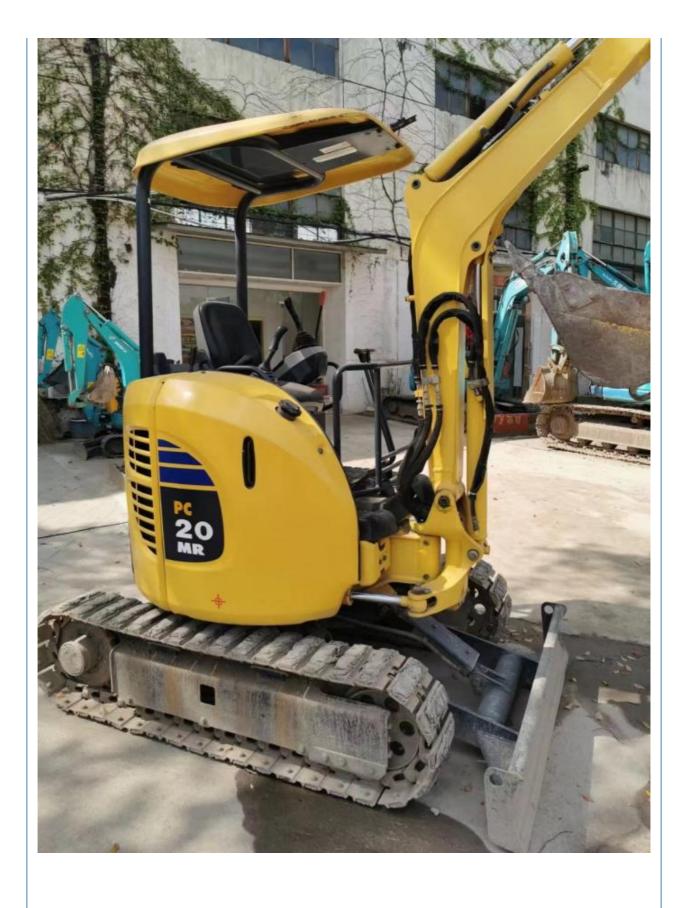

# Komatsu Mini PC 20 Excavator Used Sany Excavator With Low Working Hours

### **Product Specification**

Showroom Location: None · Operating Weight: 1965  $0.08m^{3}$ . Bucket Capacity: • Machine Weight: 2000 KG • Hydraulic Cylinder Brand: Original • Hydraulic Pump Brand: Original • Hydraulic Valve Brand: Original Cummins . Engine Brand: 15.5KW • Power: • Machinery Test Report: Provided • Video Outgoing-inspection: Provided

• Core Components: Pressure Vessel, Motor, Other, Bearing,

Gear, Gearbox, Engine, PLC

Year: 2021Working Hours: 0-2000