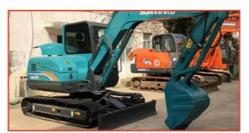

# Komatsu Mini PC 20 Excavator Used Sany Excavator With Low Working Hours

### **Product Specification**

Showroom Location: None · Operating Weight: 1965  $0.08m^{3}$ . Bucket Capacity: • Machine Weight: 2000 KG • Hydraulic Cylinder Brand: Original • Hydraulic Pump Brand: Original • Hydraulic Valve Brand: Original Cummins . Engine Brand: 15.5KW • Power: • Machinery Test Report: Provided • Video Outgoing-inspection: Provided

• Core Components: Pressure Vessel, Motor, Other, Bearing,

Gear, Gearbox, Engine, PLC

Year: 2021Working Hours: 0-2000