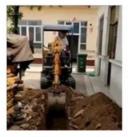

# Komatsu Mini PC 20 Excavator Used Sany Excavator With Low Working Hours

### **Product Specification**

Showroom Location: None · Operating Weight: 1965  $0.08m^{3}$ . Bucket Capacity: • Machine Weight: 2000 KG • Hydraulic Cylinder Brand: Original • Hydraulic Pump Brand: Original • Hydraulic Valve Brand: Original Cummins . Engine Brand: 15.5KW • Power: • Machinery Test Report: Provided • Video Outgoing-inspection: Provided

• Core Components: Pressure Vessel, Motor, Other, Bearing,

Gear, Gearbox, Engine, PLC

Year: 2021Working Hours: 0-2000