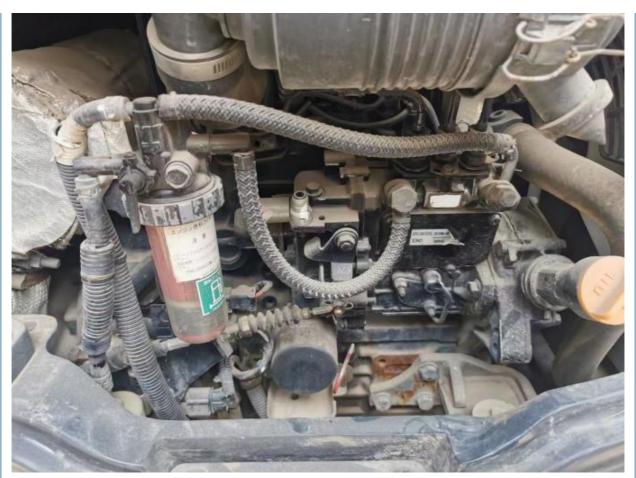

### **Product Specification**

Showroom Location: None · Operating Weight: 1965  $0.08m^{3}$ . Bucket Capacity: • Machine Weight: 2000 KG • Hydraulic Cylinder Brand: Original • Hydraulic Pump Brand: Original • Hydraulic Valve Brand: Original Cummins . Engine Brand: 15.5KW • Power: • Machinery Test Report: Provided • Video Outgoing-inspection: Provided

• Core Components: Pressure Vessel, Motor, Other, Bearing,

Gear, Gearbox, Engine, PLC

Year: 2021Working Hours: 0-2000