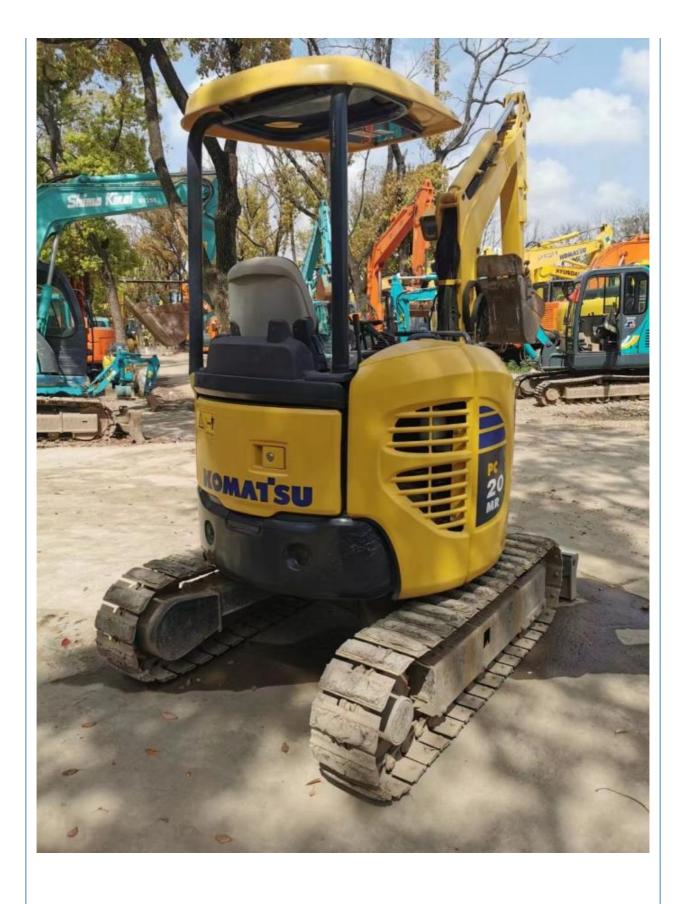

# Original Komatsu 20 Mini Used Excavator PC20 Professional Tracked Excavator

### **Product Specification**

Showroom Location: None · Operating Weight: 1965  $0.08m^{3}$ . Bucket Capacity: • Machine Weight: 2000 KG • Hydraulic Cylinder Brand: Original • Hydraulic Pump Brand: Original • Hydraulic Valve Brand: Original Cummins . Engine Brand: 15.5KW • Power: • Machinery Test Report: Provided • Video Outgoing-inspection: Provided

• Core Components: Pressure Vessel, Motor, Other, Bearing,

Gear, Gearbox, Engine, PLC

Year: 2021Working Hours: 0-2000