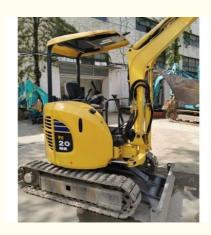

# Original Komatsu 20 Mini Used Excavator PC20 Professional Tracked Excavator

### **Product Specification**

Showroom Location: None · Operating Weight: 1965  $0.08m^{3}$ . Bucket Capacity: • Machine Weight: 2000 KG • Hydraulic Cylinder Brand: Original • Hydraulic Pump Brand: Original • Hydraulic Valve Brand: Original Cummins . Engine Brand: 15.5KW • Power: • Machinery Test Report: Provided • Video Outgoing-inspection: Provided