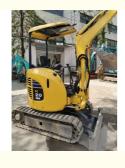

# Original Komatsu 20 Mini Used Excavator PC20 Professional Tracked Excavator

#### **Basic Information**

Place of Origin: Japan

• Price: \$8,400.00/units 1-4 units



### **Product Specification**

Showroom Location: None · Operating Weight: 1965  $0.08m^{3}$ . Bucket Capacity: • Machine Weight: 2000 KG • Hydraulic Cylinder Brand: Original • Hydraulic Pump Brand: Original • Hydraulic Valve Brand: Original Cummins . Engine Brand: 15.5KW • Power: • Machinery Test Report: Provided • Video Outgoing-inspection: Provided

• Core Components: Pressure Vessel, Motor, Other, Bearing,

Gear, Gearbox, Engine, PLC

Year: 2021Working Hours: 0-2000



## More Images























#### **CONTACT SUPPLIER**

If you would like to learn more about product details, please, send me an inquiry for different models, specifications, and prices. I will immediately provide you with a product catalog, or provide you with a video on-site to tell you about the use of the product and more detailed information

Product details
If you would like to learn more about product details, please send me an inquiry for different models, specifications, and prices. I will

immediately provide you with a product catalog, or provide you with a video onsite to tell you about the use of the product and more detailed information



## **Company Introduction**

Shanghai Hehuang Construction Machinery Co., Ltd., since its establishment on January 15, 2013, after 10 years of d