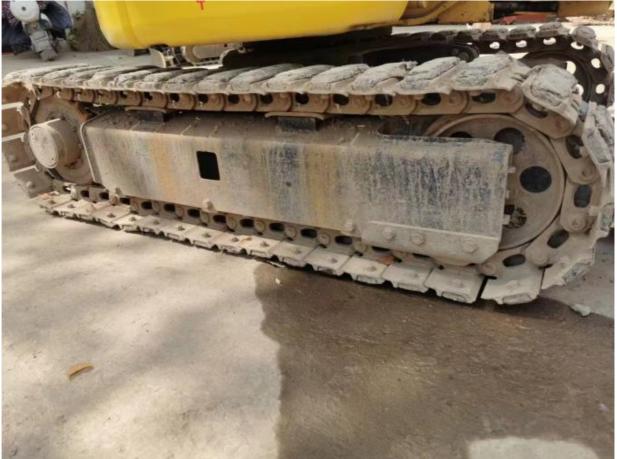

### **Product Specification**

Showroom Location: None · Operating Weight: 1965  $0.08m^{3}$ . Bucket Capacity: • Machine Weight: 2000 KG • Hydraulic Cylinder Brand: Original • Hydraulic Pump Brand: Original • Hydraulic Valve Brand: Original Cummins . Engine Brand: 15.5KW • Power: • Machinery Test Report: Provided • Video Outgoing-inspection: Provided

• Core Components: Pressure Vessel, Motor, Other, Bearing,

Gear, Gearbox, Engine, PLC

Year: 2021Working Hours: 0-2000