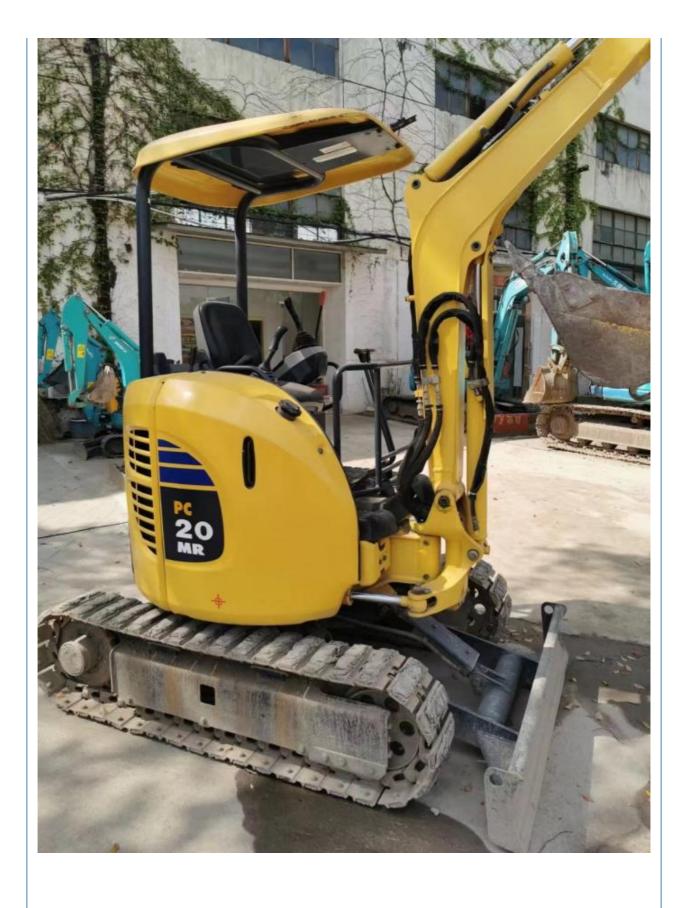

# Original Komatsu 20 Mini Used Excavator PC20 Professional Tracked Excavator

### **Product Specification**

Showroom Location: None · Operating Weight: 1965  $0.08m^{3}$ . Bucket Capacity: • Machine Weight: 2000 KG • Hydraulic Cylinder Brand: Original • Hydraulic Pump Brand: Original • Hydraulic Valve Brand: Original Cummins . Engine Brand: 15.5KW • Power: • Machinery Test Report: Provided • Video Outgoing-inspection: Provided

• Core Components: Pressure Vessel, Motor, Other, Bearing,

Gear, Gearbox, Engine, PLC

Year: 2021Working Hours: 0-2000