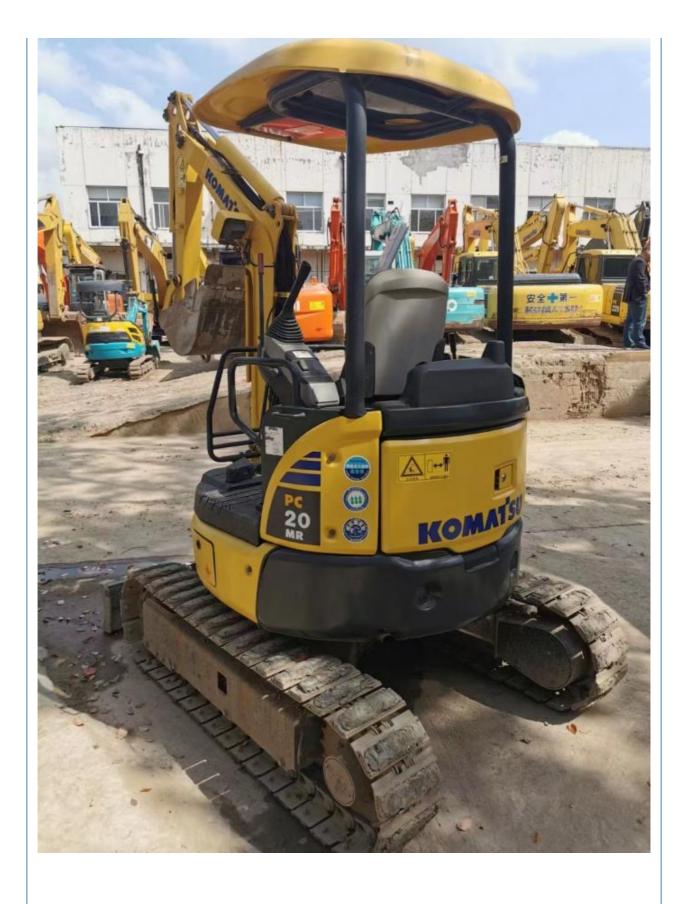

# Original Komatsu 20 Mini Used Excavator PC20 Professional Tracked Excavator

### **Product Specification**

Showroom Location: None · Operating Weight: 1965  $0.08m^{3}$ . Bucket Capacity: • Machine Weight: 2000 KG • Hydraulic Cylinder Brand: Original • Hydraulic Pump Brand: Original • Hydraulic Valve Brand: Original Cummins . Engine Brand: 15.5KW • Power: • Machinery Test Report: Provided • Video Outgoing-inspection: Provided

• Core Components: Pressure Vessel, Motor, Other, Bearing,

Gear, Gearbox, Engine, PLC

Year: 2021Working Hours: 0-2000