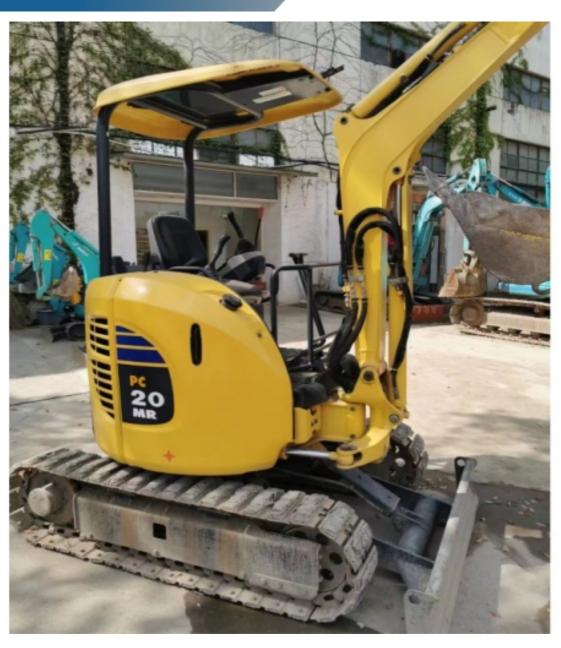

# Original Komatsu 20 Mini Used Excavator PC20 Professional Tracked Excavator

### **Product Specification**

Showroom Location: None · Operating Weight: 1965  $0.08m^{3}$ . Bucket Capacity: • Machine Weight: 2000 KG • Hydraulic Cylinder Brand: Original • Hydraulic Pump Brand: Original • Hydraulic Valve Brand: Original Cummins . Engine Brand: 15.5KW • Power: • Machinery Test Report: Provided • Video Outgoing-inspection: Provided

• Core Components: Pressure Vessel, Motor, Other, Bearing,

Gear, Gearbox, Engine, PLC

Year: 2021Working Hours: 0-2000