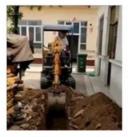

# Original Komatsu 20 Mini Used Excavator PC20 Professional Tracked Excavator

### **Product Specification**

Showroom Location: None · Operating Weight: 1965  $0.08m^{3}$ . Bucket Capacity: • Machine Weight: 2000 KG • Hydraulic Cylinder Brand: Original • Hydraulic Pump Brand: Original • Hydraulic Valve Brand: Original Cummins . Engine Brand: 15.5KW • Power: • Machinery Test Report: Provided • Video Outgoing-inspection: Provided