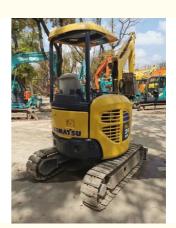

# Original Komatsu 20 Mini Used Excavator PC20 Professional Tracked Excavator

#### **Basic Information**

Place of Origin: Japan

• Price: \$8,400.00/units 1-4 units



### **Product Specification**

Showroom Location: None · Operating Weight: 1965  $0.08m^{3}$ . Bucket Capacity: • Machine Weight: 2000 KG • Hydraulic Cylinder Brand: Original • Hydraulic Pump Brand: Original • Hydraulic Valve Brand: Original Cummins . Engine Brand: 15.5KW • Power: • Machinery Test Report: Provided • Video Outgoing-inspection: Provided

• Core Components: Pressure Vessel, Motor, Other, Bearing,

Gear, Gearbox, Engine, PLC

Year: 2021Working Hours: 0-2000



## More Images























#### **CONTACT SUPPLIER**

If you would like to learn more about product details, please, send me an inquiry for different models, specifications, and prices. I will immediately provide you with a product catalog, or provide you with a video on-site to tell you about the use of the product and more detailed information

Product details
If you would like to learn more about product details, please send me an inquiry for different models, specifications, and prices. I will

immediately provide you with a product catalog, or provide you with a video onsite to tell you about the use of the product and more detailed information



## **Company Introduction**

Shanghai Hehuang Construction Machinery Co., Ltd., since its establishment on January 15, 2013, a