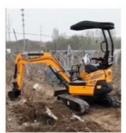

### used excavator komatsu PC78us original Japan Used Mini komatsu 78 crawler Excavator for sale

### **Product Specification**

Showroom Location: None · Operating Weight: 7190 0.34m<sup>3</sup> . Bucket Capacity: . Machine Weight: 8000 KG • Hydraulic Cylinder Brand: Original • Hydraulic Pump Brand: Original Hydraulic Valve Brand: Original . Engine Brand: Cummins 41KW • Power: • Machinery Test Report: Provided • Video Outgoing-inspection: Provided