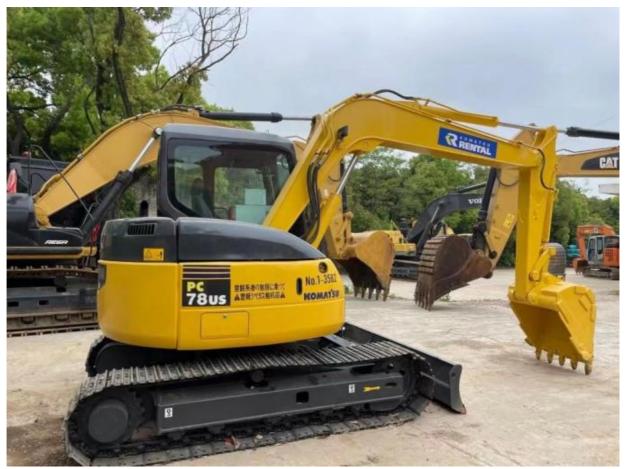

### used excavator komatsu PC78us original Japan Used Mini komatsu 78 crawler Excavator for sale

### **Product Specification**

Showroom Location: None · Operating Weight: 7190 0.34m<sup>3</sup> . Bucket Capacity: . Machine Weight: 8000 KG • Hydraulic Cylinder Brand: Original • Hydraulic Pump Brand: Original Hydraulic Valve Brand: Original . Engine Brand: Cummins 41KW • Power: • Machinery Test Report: Provided • Video Outgoing-inspection: Provided

 Core Components: Pressure Vessel, Motor, Other, Bearing, Gear, Pump, Gearbox, Engine, PLC

Year: 2021Working Hours: 0-2000