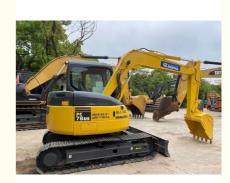

### used excavator komatsu PC78us original Japan Used Mini komatsu 78 crawler Excavator for sale

### **Product Specification**

Showroom Location: None · Operating Weight: 7190 0.34m<sup>3</sup> . Bucket Capacity: . Machine Weight: 8000 KG • Hydraulic Cylinder Brand: Original • Hydraulic Pump Brand: Original Hydraulic Valve Brand: Original . Engine Brand: Cummins 41KW • Power: • Machinery Test Report: Provided • Video Outgoing-inspection: Provided

 Core Components: Pressure Vessel, Motor, Other, Bearing, Gear, Pump, Gearbox, Engine, PLC

Year: 2021Working Hours: 0-2000