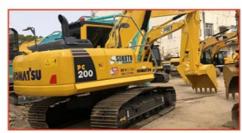

### used excavator komatsu PC78us original Japan Used Mini komatsu 78 crawler Excavator for sale

#### **Basic Information**

Place of Origin: Japan
Brand Name: Komatsu
Certification: FQC2417101
Model Number: PC78us
Minimum Order Quantity: 1unit

• Price: \$9,800.00/units 1-4 units

• Delivery Time: 7 days

### **Product Specification**

Showroom Location: None · Operating Weight: 7190 0.34m<sup>3</sup> . Bucket Capacity: . Machine Weight: 8000 KG • Hydraulic Cylinder Brand: Original • Hydraulic Pump Brand: Original Hydraulic Valve Brand: Original . Engine Brand: Cummins 41KW • Power: • Machinery Test Report: Provided • Video Outgoing-inspection: Provided