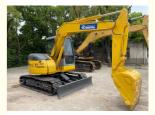

### **Product Specification**

Showroom Location: None · Operating Weight: 7190 0.34m<sup>3</sup> . Bucket Capacity: . Machine Weight: 8000 KG • Hydraulic Cylinder Brand: Original • Hydraulic Pump Brand: Original Hydraulic Valve Brand: Original . Engine Brand: Cummins 41KW • Power: • Machinery Test Report: Provided • Video Outgoing-inspection: Provided

 Core Components: Pressure Vessel, Motor, Other, Bearing, Gear, Pump, Gearbox, Engine, PLC

Year: 2021Working Hours: 0-2000