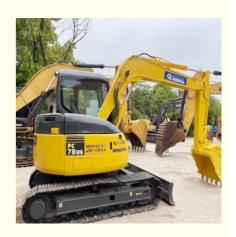

### used excavator komatsu PC78us original Japan Used Mini komatsu 78 crawler Excavator for sale

### **Product Specification**

Showroom Location: None · Operating Weight: 7190 0.34m<sup>3</sup> . Bucket Capacity: . Machine Weight: 8000 KG • Hydraulic Cylinder Brand: Original • Hydraulic Pump Brand: Original Hydraulic Valve Brand: Original . Engine Brand: Cummins 41KW • Power: • Machinery Test Report: Provided • Video Outgoing-inspection: Provided

 Core Components: Pressure Vessel, Motor, Other, Bearing, Gear, Pump, Gearbox, Engine, PLC

Year: 2021Working Hours: 0-2000