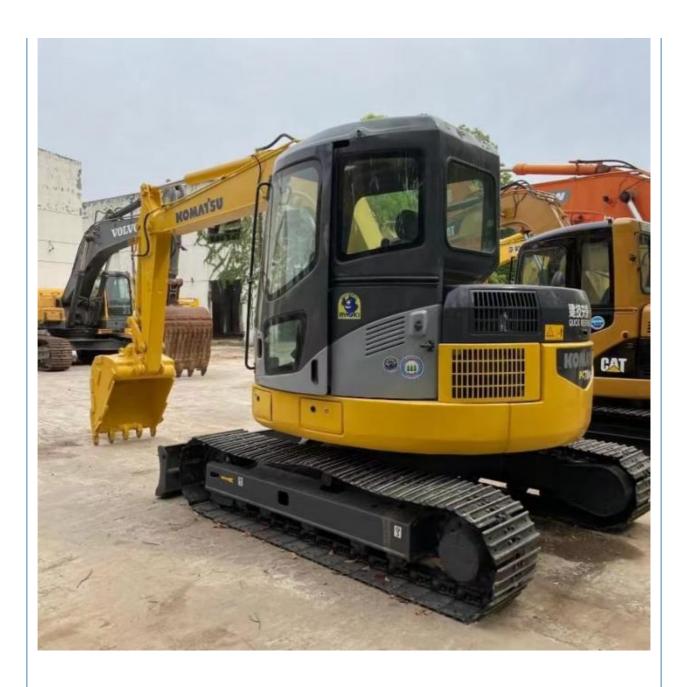

### used excavator komatsu PC78us original Japan Used Mini komatsu 78 crawler Excavator for sale

### **Product Specification**

Showroom Location: None · Operating Weight: 7190 0.34m<sup>3</sup> . Bucket Capacity: . Machine Weight: 8000 KG • Hydraulic Cylinder Brand: Original • Hydraulic Pump Brand: Original Hydraulic Valve Brand: Original . Engine Brand: Cummins 41KW • Power: • Machinery Test Report: Provided • Video Outgoing-inspection: Provided

 Core Components: Pressure Vessel, Motor, Other, Bearing, Gear, Pump, Gearbox, Engine, PLC

Year: 2021Working Hours: 0-2000