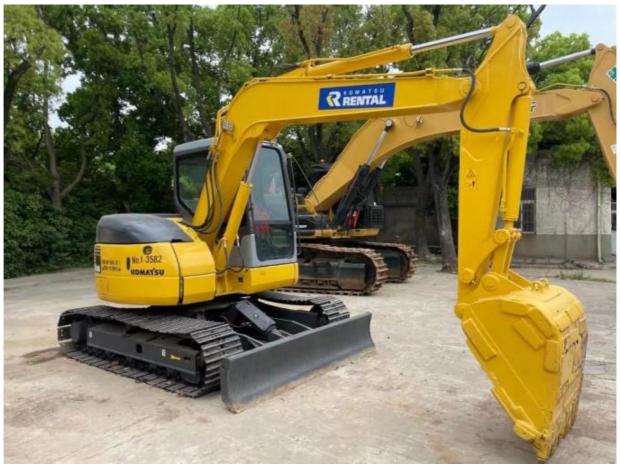

### used excavator komatsu PC78us original Japan Used Mini komatsu 78 crawler Excavator for sale

### **Product Specification**

Showroom Location: None · Operating Weight: 7190 0.34m<sup>3</sup> . Bucket Capacity: . Machine Weight: 8000 KG • Hydraulic Cylinder Brand: Original • Hydraulic Pump Brand: Original Hydraulic Valve Brand: Original . Engine Brand: Cummins 41KW • Power: • Machinery Test Report: Provided • Video Outgoing-inspection: Provided

 Core Components: Pressure Vessel, Motor, Other, Bearing, Gear, Pump, Gearbox, Engine, PLC

Year: 2021Working Hours: 0-2000