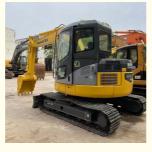

### used excavator komatsu PC78us original Japan Used Mini komatsu 78 crawler Excavator for sale

### **Product Specification**

Showroom Location: None · Operating Weight: 7190 0.34m<sup>3</sup> . Bucket Capacity: . Machine Weight: 8000 KG • Hydraulic Cylinder Brand: Original • Hydraulic Pump Brand: Original Hydraulic Valve Brand: Original . Engine Brand: Cummins 41KW • Power: • Machinery Test Report: Provided • Video Outgoing-inspection: Provided

 Core Components: Pressure Vessel, Motor, Other, Bearing, Gear, Pump, Gearbox, Engine, PLC

Year: 2021Working Hours: 0-2000