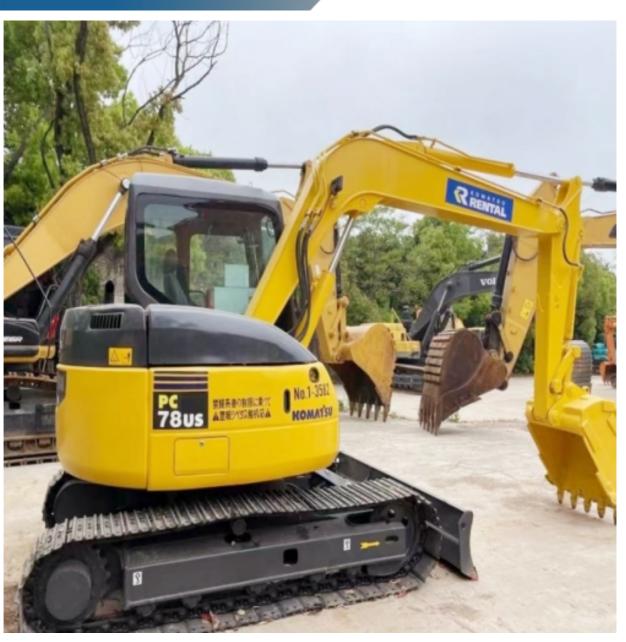

### used excavator komatsu PC78us original Japan Used Mini komatsu 78 crawler Excavator for sale

### **Product Specification**

Showroom Location: None · Operating Weight: 7190 0.34m<sup>3</sup> . Bucket Capacity: . Machine Weight: 8000 KG • Hydraulic Cylinder Brand: Original • Hydraulic Pump Brand: Original Hydraulic Valve Brand: Original . Engine Brand: Cummins 41KW • Power: • Machinery Test Report: Provided • Video Outgoing-inspection: Provided

 Core Components: Pressure Vessel, Motor, Other, Bearing, Gear, Pump, Gearbox, Engine, PLC

Year: 2021Working Hours: 0-2000