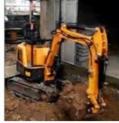

### used excavator komatsu PC78us original Japan Used Mini komatsu 78 crawler Excavator for sale

### **Product Specification**

Showroom Location: None · Operating Weight: 7190 0.34m<sup>3</sup> . Bucket Capacity: . Machine Weight: 8000 KG • Hydraulic Cylinder Brand: Original • Hydraulic Pump Brand: Original Hydraulic Valve Brand: Original . Engine Brand: Cummins 41KW • Power: • Machinery Test Report: Provided • Video Outgoing-inspection: Provided

 Core Components: Pressure Vessel, Motor, Other, Bearing, Gear, Pump, Gearbox, Engine, PLC

Year: 2021Working Hours: 0-2000