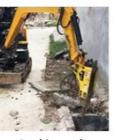

## Second hand Komatsu pc78us mini excavator with low working hours and good condition

### **Product Specification**

**Basic Information** 

• Place of Origin:

• Price:

• Showroom Location: None • Operating Weight: 7190 0.34m<sup>3</sup> Bucket Capacity: • Machine Weight: 8000 KG • Hydraulic Cylinder Brand: Original • Hydraulic Pump Brand: Original • Hydraulic Valve Brand: Original Cummins . Engine Brand: 41KW • Power: • Machinery Test Report: Provided • Video Outgoing-inspection: Provided Core Components: Pressure Vessel, Motor, Other, Bearing, Gear, Pump, Gearbox, Engine, PLC • Year: 2021 Working Hours: 0-2000

### - Meet your every need -\_

Digging a trench in the orchard

**Crushing and** demolition

House construction

**Urban construction** 

**Rural transformation** 

Wasteland cultivation of grass

Grab handling