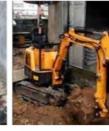

## Second hand Komatsu pc78us mini excavator with low working hours and good condition

### **Product Specification**

**Basic Information** 

• Place of Origin:

• Price:

• Showroom Location: None • Operating Weight: 7190 0.34m<sup>3</sup> Bucket Capacity: • Machine Weight: 8000 KG • Hydraulic Cylinder Brand: Original • Hydraulic Pump Brand: Original • Hydraulic Valve Brand: Original Cummins . Engine Brand: 41KW • Power: • Machinery Test Report: Provided • Video Outgoing-inspection: Provided Core Components: Pressure Vessel, Motor, Other, Bearing, Gear, Pump, Gearbox, Engine, PLC • Year: 2021 Working Hours: 0-2000