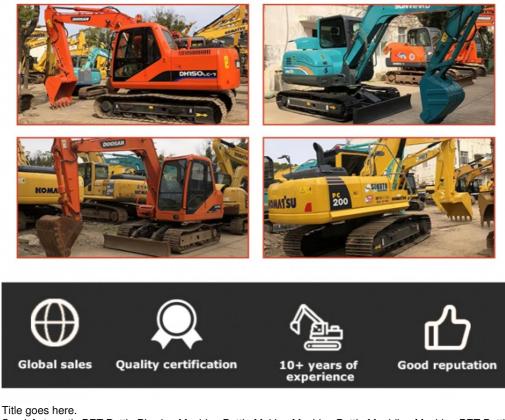

### **Product Specification**

**Basic Information** 

• Place of Origin:

• Price:

• Showroom Location: None • Operating Weight: 7190 0.34m<sup>3</sup> Bucket Capacity: • Machine Weight: 8000 KG • Hydraulic Cylinder Brand: Original • Hydraulic Pump Brand: Original • Hydraulic Valve Brand: Original Cummins . Engine Brand: 41KW • Power: • Machinery Test Report: Provided • Video Outgoing-inspection: Provided Core Components: Pressure Vessel, Motor, Other, Bearing, Gear, Pump, Gearbox, Engine, PLC • Year: 2021 Working Hours: 0-2000

### More Images