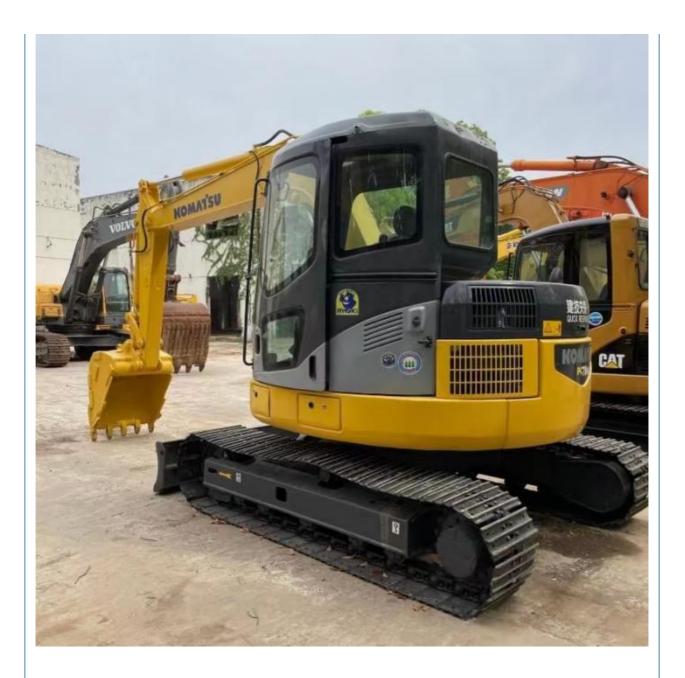

## Second hand Komatsu pc78us mini excavator with low working hours and good condition

### **Product Specification**

**Basic Information** 

• Place of Origin:

• Price:

• Showroom Location: None • Operating Weight: 7190 0.34m<sup>3</sup> Bucket Capacity: • Machine Weight: 8000 KG • Hydraulic Cylinder Brand: Original • Hydraulic Pump Brand: Original • Hydraulic Valve Brand: Original Cummins . Engine Brand: 41KW • Power: • Machinery Test Report: Provided • Video Outgoing-inspection: Provided Core Components: Pressure Vessel, Motor, Other, Bearing, Gear, Pump, Gearbox, Engine, PLC • Year: 2021 Working Hours: 0-2000