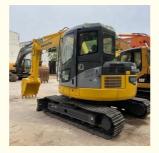

Japan

## Second hand Komatsu pc78us mini excavator with low working hours and good condition



### **Product Specification**

**Basic Information** 

• Place of Origin:

• Price:

• Showroom Location: None • Operating Weight: 7190 0.34m<sup>3</sup> Bucket Capacity: • Machine Weight: 8000 KG • Hydraulic Cylinder Brand: Original • Hydraulic Pump Brand: Original • Hydraulic Valve Brand: Original Cummins . Engine Brand: 41KW • Power: • Machinery Test Report: Provided • Video Outgoing-inspection: Provided Core Components: Pressure Vessel, Motor, Other, Bearing, Gear, Pump, Gearbox, Engine, PLC • Year: 2021 Working Hours: 0-2000



### More Images



















## **Company Introduction**

Shanghai Hehuang Construction Machinery Co., Ltd., since its establishment on January 15, 2013, after 10 years of development, now has nearly 150 employees, has a large marketing team, after-sales team, sales and service team covering the whole country and overseas. In the future, Shanghai Hehuang will continue to take the four-in-one service system of "machine sales, after-sales service, parts supply and information feedback" as the basis, and provide thoughtful services for the majority of excavator customers with the world's technology and excellent quality and perfect service, so as to promote the continuous development of China's construction machinery industry to a higher level. As



a second-hand excavator sales, Shanghai Hehuang takes "