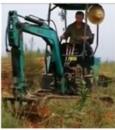

## Second hand Komatsu pc78us mini excavator with low working hours and good condition

### **Product Specification**

**Basic Information** 

• Place of Origin:

• Price:

• Showroom Location: None • Operating Weight: 7190 0.34m<sup>3</sup> Bucket Capacity: • Machine Weight: 8000 KG • Hydraulic Cylinder Brand: Original • Hydraulic Pump Brand: Original • Hydraulic Valve Brand: Original Cummins . Engine Brand: 41KW • Power: • Machinery Test Report: Provided • Video Outgoing-inspection: Provided Core Components: Pressure Vessel, Motor, Other, Bearing, Gear, Pump, Gearbox, Engine, PLC • Year: 2021 Working Hours: 0-2000