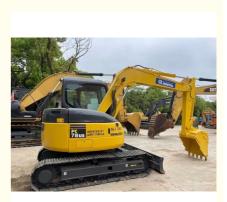

Japan

## Second hand Komatsu pc78us mini excavator with low working hours and good condition



### **Product Specification**

**Basic Information** 

• Place of Origin:

• Price:

• Showroom Location: None • Operating Weight: 7190 0.34m<sup>3</sup> Bucket Capacity: • Machine Weight: 8000 KG • Hydraulic Cylinder Brand: Original • Hydraulic Pump Brand: Original • Hydraulic Valve Brand: Original Cummins . Engine Brand: 41KW • Power: • Machinery Test Report: Provided • Video Outgoing-inspection: Provided Core Components: Pressure Vessel, Motor, Other, Bearing, Gear, Pump, Gearbox, Engine, PLC • Year: 2021 Working Hours: 0-2000



### More Images



















## **Company Introduction**

Shanghai Hehuang Construction Machinery Co., Ltd., since its establishment on January 15, 2013, after 10 years of development, now has nearly 150 employees, has a large marketing team, after-sales team, sales and service team covering the whole country and overseas. In the future, Shanghai Hehuang will continue to take the four-in-one service system of "machine sales, after-sales service, parts supply and information feedback" as the basis, and provide thoughtful services for the majority of excavator customers with the world's technology and excellent quality and perfect service, so as to promote the continuous development of China's construction machinery industry to a higher level. As



a second-hand excavator sales, Sha