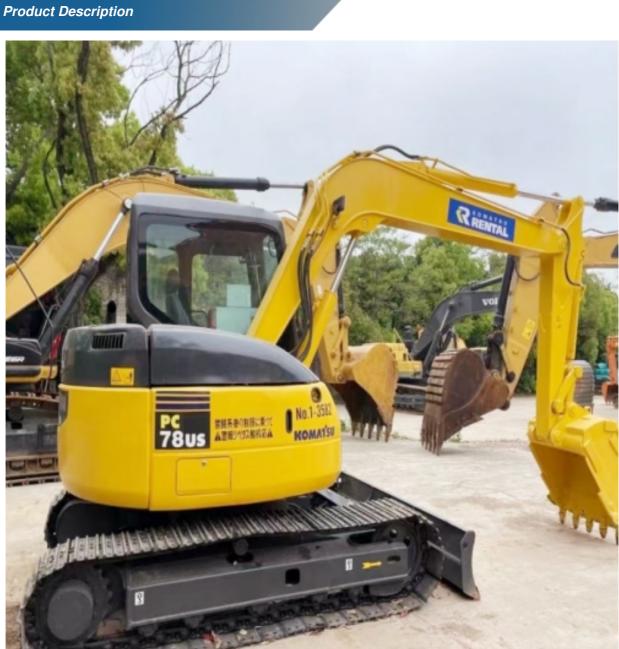

## Second hand Komatsu pc78us mini excavator with low working hours and good condition

### **Product Specification**

**Basic Information** 

• Place of Origin:

• Price:

• Showroom Location: None • Operating Weight: 7190 0.34m<sup>3</sup> Bucket Capacity: • Machine Weight: 8000 KG • Hydraulic Cylinder Brand: Original • Hydraulic Pump Brand: Original • Hydraulic Valve Brand: Original Cummins . Engine Brand: 41KW • Power: • Machinery Test Report: Provided • Video Outgoing-inspection: Provided Core Components: Pressure Vessel, Motor, Other, Bearing, Gear, Pump, Gearbox, Engine, PLC • Year: 2021 Working Hours: 0-2000

### More Images