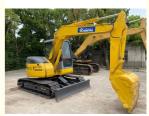

## Second hand Komatsu pc78us mini excavator with low working hours and good condition

### **Product Specification**

**Basic Information** 

• Place of Origin:

• Price:

• Showroom Location: None • Operating Weight: 7190 0.34m<sup>3</sup> Bucket Capacity: • Machine Weight: 8000 KG • Hydraulic Cylinder Brand: Original • Hydraulic Pump Brand: Original • Hydraulic Valve Brand: Original Cummins . Engine Brand: 41KW • Power: • Machinery Test Report: Provided • Video Outgoing-inspection: Provided Core Components: Pressure Vessel, Motor, Other, Bearing, Gear, Pump, Gearbox, Engine, PLC • Year: 2021 Working Hours: 0-2000