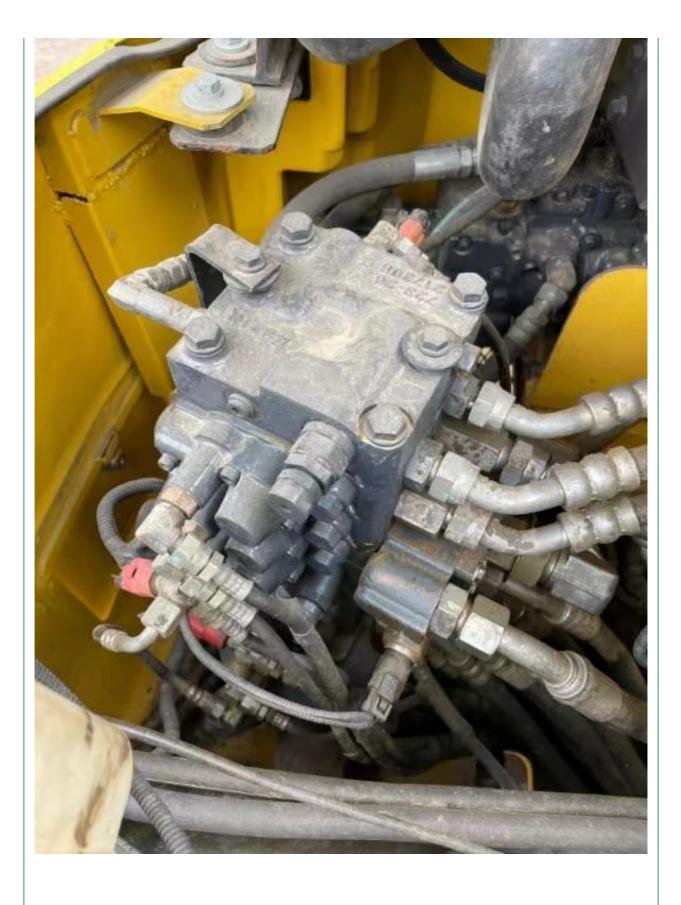

### **Product Specification**

**Basic Information** 

• Place of Origin:

• Price:

• Showroom Location: None • Operating Weight: 7190 0.34m<sup>3</sup> Bucket Capacity: • Machine Weight: 8000 KG • Hydraulic Cylinder Brand: Original • Hydraulic Pump Brand: Original • Hydraulic Valve Brand: Original Cummins . Engine Brand: 41KW • Power: • Machinery Test Report: Provided • Video Outgoing-inspection: Provided Core Components: Pressure Vessel, Motor, Other, Bearing, Gear, Pump, Gearbox, Engine, PLC • Year: 2021 Working Hours: 0-2000

### More Images