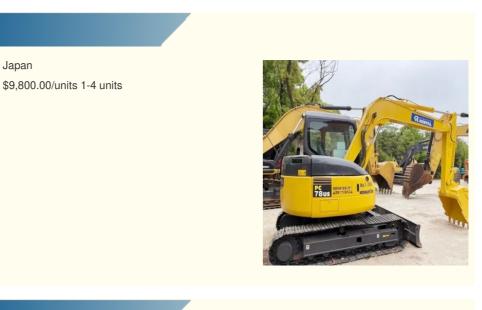

Japan

## Second hand Komatsu pc78us mini excavator with low working hours and good condition

### **Product Specification**

**Basic Information** 

• Place of Origin:

• Price:

• Showroom Location: None • Operating Weight: 7190 0.34m<sup>3</sup> Bucket Capacity: • Machine Weight: 8000 KG • Hydraulic Cylinder Brand: Original • Hydraulic Pump Brand: Original • Hydraulic Valve Brand: Original Cummins . Engine Brand: 41KW • Power: • Machinery Test Report: Provided • Video Outgoing-inspection: Provided Core Components: Pressure Vessel, Motor, Other, Bearing, Gear, Pump, Gearbox, Engine, PLC • Year: 2021 Working Hours: 0-2000