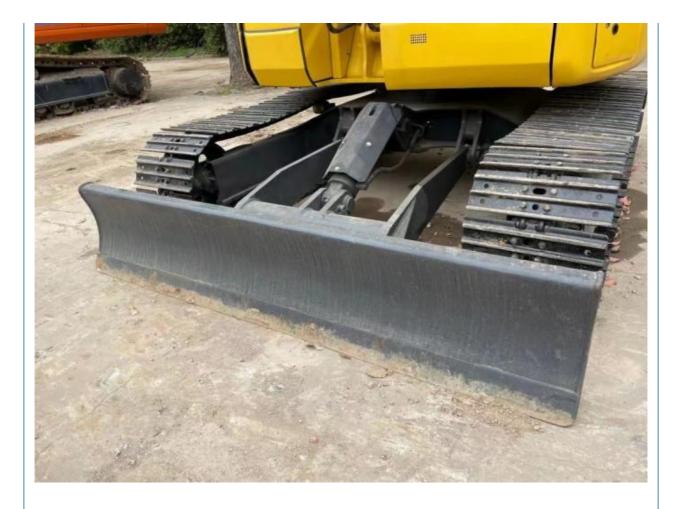

### **Product Specification**

**Basic Information** 

• Place of Origin:

• Price:

• Showroom Location: None • Operating Weight: 7190 0.34m<sup>3</sup> Bucket Capacity: • Machine Weight: 8000 KG • Hydraulic Cylinder Brand: Original • Hydraulic Pump Brand: Original • Hydraulic Valve Brand: Original Cummins . Engine Brand: 41KW • Power: • Machinery Test Report: Provided • Video Outgoing-inspection: Provided Core Components: Pressure Vessel, Motor, Other, Bearing, Gear, Pump, Gearbox, Engine, PLC • Year: 2021 Working Hours: 0-2000

### More Images