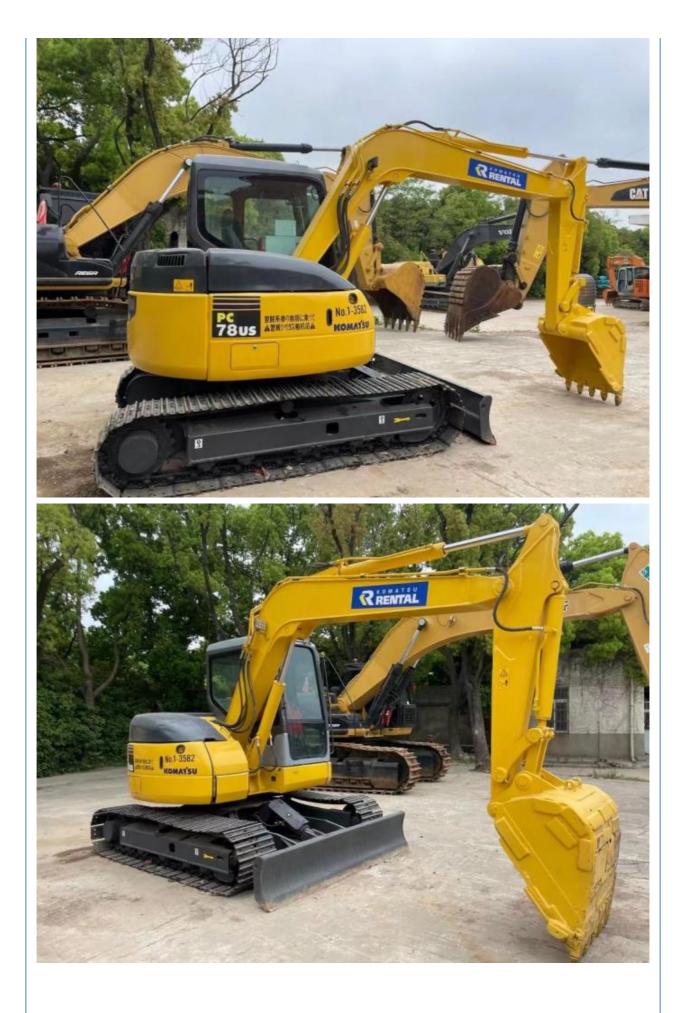

## Second hand Komatsu pc78us mini excavator with low working hours and good condition

### **Product Specification**

**Basic Information** 

• Place of Origin:

• Price:

• Showroom Location: None • Operating Weight: 7190 0.34m<sup>3</sup> Bucket Capacity: • Machine Weight: 8000 KG • Hydraulic Cylinder Brand: Original • Hydraulic Pump Brand: Original • Hydraulic Valve Brand: Original Cummins . Engine Brand: 41KW • Power: • Machinery Test Report: Provided • Video Outgoing-inspection: Provided Core Components: Pressure Vessel, Motor, Other, Bearing, Gear, Pump, Gearbox, Engine, PLC • Year: 2021 Working Hours: 0-2000

### More Images