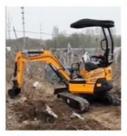

## Second hand Komatsu pc78us mini excavator with low working hours and good condition

### **Product Specification**

**Basic Information** 

• Place of Origin:

• Price:

• Showroom Location: None • Operating Weight: 7190 0.34m<sup>3</sup> Bucket Capacity: • Machine Weight: 8000 KG • Hydraulic Cylinder Brand: Original • Hydraulic Pump Brand: Original • Hydraulic Valve Brand: Original Cummins . Engine Brand: 41KW • Power: • Machinery Test Report: Provided • Video Outgoing-inspection: Provided Core Components: Pressure Vessel, Motor, Other, Bearing, Gear, Pump, Gearbox, Engine, PLC • Year: 2021 Working Hours: 0-2000