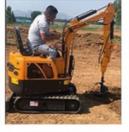

## Second hand Komatsu pc78us mini excavator with low working hours and good condition

### **Product Specification**

**Basic Information** 

• Place of Origin:

• Price:

• Showroom Location: None • Operating Weight: 7190 0.34m<sup>3</sup> Bucket Capacity: • Machine Weight: 8000 KG • Hydraulic Cylinder Brand: Original • Hydraulic Pump Brand: Original • Hydraulic Valve Brand: Original Cummins . Engine Brand: 41KW • Power: • Machinery Test Report: Provided • Video Outgoing-inspection: Provided Core Components: Pressure Vessel, Motor, Other, Bearing, Gear, Pump, Gearbox, Engine, PLC • Year: 2021 Working Hours: 0-2000