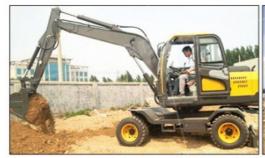

#### Basic information of Komatsu PC200-8 excavator

The working weight of Komatsu PC200-8 excavator is 19900 kg, the bucket capacity is 0.8 cubic meters, the boom length is 5700mm, and the bucket rod length is 2925mm. Komatsu PC200-8 excavator engine model is Komatsu SAA6D107E-1, rated power 110 kW (2000 RPM), displacement 6.69 liters, 6-cylinder, direct injection, turbocharged, post-cooling engine.

### 2. Komatsu PC200-8 excavator performance

The speed of Komatsu PC200-8 excavator is 12.4 RPM, the walking speed is 3.0km/h, 4.1km/h, 5.5km/h, the climbing capacity is 70% or 35°, and the ground specific pressure is 44.1kPa. The Komatsu PC200-8 excavator has a bucket digging force of 149kN and a bucket rod digging force of 108kN, which enables the excavator to work efficiently in different terrain and conditions.

#### 3. Komatsu PC200-8 excavator body size

Komatsu PC200-8 excavator has a total transport length of 9480 mm, a total transport width of 2800 mm and a total transport height of 3040 mm. Full cab height 3040 mm, balance weight ground clearance 1085 mm, track off the ground length 3275 mm, track total length 4070 mm, track plate width 600 mm, track total width 2800 mm, track gauge 2200 mm, minimum ground clearance 440 mm, tail end turning radius 2710 mm.