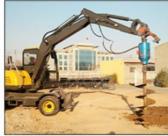

Used Komatsu PC200-8 excavators can be used for agricultural development:

Komatsu PC200-8 excavator is mainly used for land consolidation, which can carry out effective soil loosening, drainage ditch digging and other operations to improve land quality. In the construction of farmland irrigation system, Komatsu PC200-8 excavator can excavate canals and install water pipes to ensure the smooth operation of irrigation system.

Rotary drill pits

Vineyard excavation Landscape construction

Mountain forest reclamation

Road construction