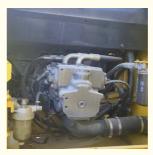

#### Basic information of Komatsu PC200-8 excavator

The working weight of Komatsu PC200-8 excavator is 19900 kg, the bucket capacity is 0.8 cubic meters, the boom length is 5700mm, and the bucket rod length is 2925mm. Komatsu PC200-8 excavator engine model is Komatsu SAA6D107E-1, rated power 110 kW (2000 RPM), displacement 6.69 liters, 6-cylinder, direct injection, turbocharged, post-cooling engine.