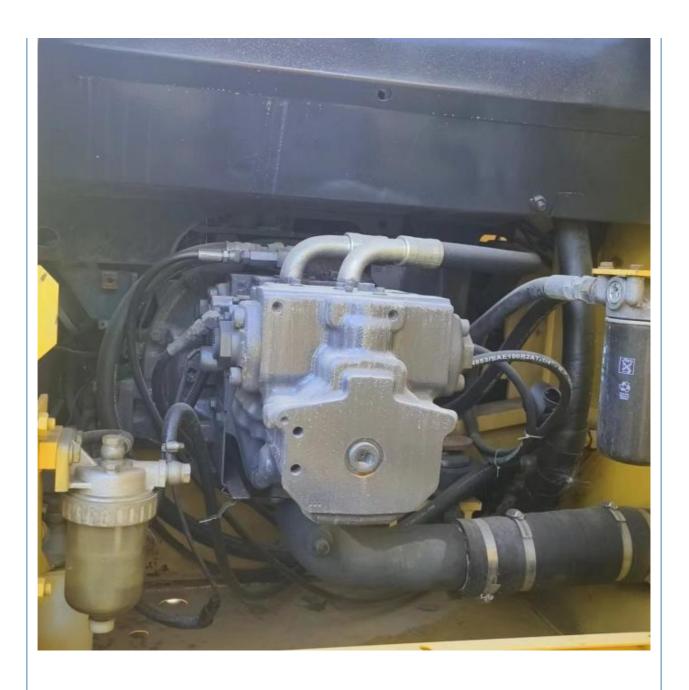

#### Basic information of Komatsu PC200-8 excavator

The working weight of Komatsu PC200-8 excavator is 19900 kg, the bucket capacity is 0.8 cubic meters, the boom length is 5700mm, and the bucket rod length is 2925mm. Komatsu PC200-8 excavator engine model is Komatsu SAA6D107E-1, rated power 110 kW (2000 RPM), displacement 6.69 liters, 6-cylinder, direct injection, turbocharged, post-cooling engine.