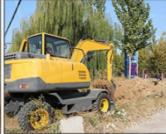

# Excellent Condition Used Komatsu PC200 Excavator with Second Hand Japan Engine PC 200

#### Basic information of Komatsu PC200-8 excavator

The working weight of Komatsu PC200-8 excavator is 19900 kg, the bucket capacity is 0.8 cubic meters, the boom length is 5700mm, and the bucket rod length is 2925mm. Komatsu PC200-8 excavator engine model is Komatsu SAA6D107E-1, rated power 110 kW (2000 RPM), displacement 6.69 liters, 6-cylinder, direct injection, turbocharged, post-cooling engine.