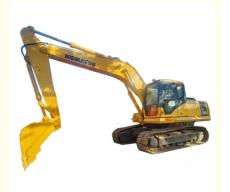

# Excellent Condition Used Komatsu PC200 Excavator with Second Hand Japan Engine PC 200

#### Komatsu PC200-8 excavator description

Komatsu PC200-8 excavator is a powerful construction machinery equipment, strong power, high efficiency, suitable for a variety of construction environments and tasks. Komatsu PC200-8 excavator is equipped with advanced hydraulic system, accurate operation, smooth action, with the characteristics of high productivity and high economy combined, high pressure common rail fuel injection system, accurate combustion control, CLSS hydraulic system transmission efficiency, fast and flexible action; The new 7-inch LCD color monitor ensures safe, accurate and smooth operation of the equipment.

#### Basic information of Komatsu PC200-8 excavator

The working weight of Komatsu PC200-8 excavator is 19900 kg, the bucket capacity is 0.8 cubic meters, the boom length is 5700mm, and the bucket rod length is 2925mm. Komatsu PC200-8 excavator engine model is Komatsu SAA6D107E-1, rated power 110 kW (2000 RPM), displacement 6.69 liters, 6-cylinder, direct injection, turbocharged, post-cooling engine.