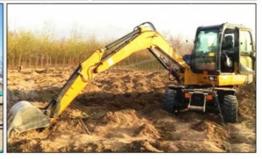

#### Product features:

The Komatsu PC200-8 excavator is a medium-sized excavator that is widely used in various construction environments. In terms of scenario applications, its main applications include:

Used Komatsu PC200-8 excavators can be used in municipal projects:

Komatsu PC200-8 excavator can perform tasks such as foundation excavation and material loading to support infrastructure construction. The municipal road maintenance and maintenance of Komatsu PC200-8 excavator is also an important application scenario of the excavator, and its high precision and high efficiency make the maintenance work more timely and efficient.

Used Komatsu PC200-8 excavators can be used for agricultural development:

Komatsu PC200-8 excavator is mainly used for land consolidation, which can carry out effective soil loosening, drainage ditch digging and other operations to improve land quality. In the construction of farmland irrigation system, Komatsu PC200-8 excavator can excavate canals and install water pipes to ensure the smooth operation of irrigation system.

Used Komatsu PC200-8 excavators can be used in forestry production:

Komatsu PC200-8 excavator is mainly used in forestry production for clearing and maintenance of forest roads, which can excavate and reseed trees to improve the efficiency and safety of forestry operations. In the process of wood mining and transportation, Komatsu PC200-8 excavator with its powerful bucket rod and flexible bucket, can easily complete the loading and handling of wood, greatly improving the efficiency of forestry production.