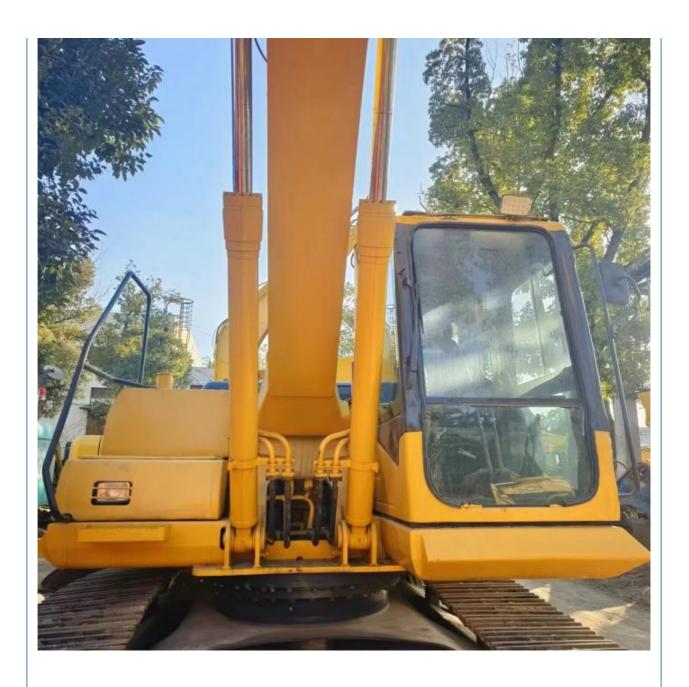

#### Basic information of Komatsu PC200-8 excavator

The working weight of Komatsu PC200-8 excavator is 19900 kg, the bucket capacity is 0.8 cubic meters, the boom length is 5700mm, and the bucket rod length is 2925mm. Komatsu PC200-8 excavator engine model is Komatsu SAA6D107E-1, rated power 110 kW (2000 RPM), displacement 6.69 liters, 6-cylinder, direct injection, turbocharged, post-cooling engine.

#### 3. Komatsu PC200-8 excavator body size

Komatsu PC200-8 excavator has a total transport length of 9480 mm, a total transport width of 2800 mm and a total transport height of 3040 mm. Full cab height 3040 mm, balance weight ground clearance 1085 mm, track off the ground length 3275 mm, track total length 4070 mm, track plate width 600 mm, track total width 2800 mm, track gauge 2200 mm, minimum ground clearance 440 mm, tail end turning radius 2710 mm.