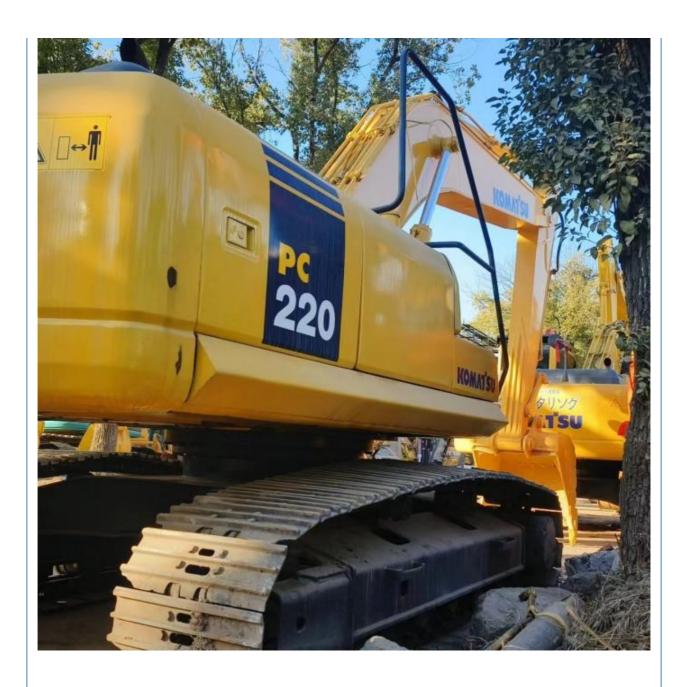

#### Basic information of Komatsu PC200-8 excavator

The working weight of Komatsu PC200-8 excavator is 19900 kg, the bucket capacity is 0.8 cubic meters, the boom length is 5700mm, and the bucket rod length is 2925mm. Komatsu PC200-8 excavator engine model is Komatsu SAA6D107E-1, rated power 110 kW (2000 RPM), displacement 6.69 liters, 6-cylinder, direct injection, turbocharged, post-cooling engine.

÷

| Used Komatsu PC200-8 excavator information |                                            |
|--------------------------------------------|--------------------------------------------|
| Working weight (kg)                        | 19900                                      |
| Engine type                                | SAA6D107E-1                                |
| Displacement (L)                           | 6.69                                       |
| Rated power (kW/RPM)                       | 110/2000                                   |
| Working form                               | 6-cylinder, direct injection, turbocharged |
| Track width (mm)                           | 600                                        |
| Bucket digging force (kN)                  | 149                                        |
| Travel speed (km/h)                        | 3.0/4.1/5.5                                |
| Total transport height (mm)                | 9480X2800X3040                             |
| Location                                   | Shanghai, China                            |