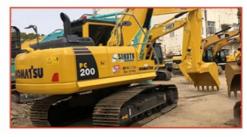

# Excellent Condition Used Komatsu PC200 Excavator with Second Hand Japan Engine PC 200

#### Komatsu PC200-8 excavator description

Komatsu PC200-8 excavator is a powerful construction machinery equipment, strong power, high efficiency, suitable for a variety of construction environments and tasks. Komatsu PC200-8 excavator is equipped with advanced hydraulic system, accurate operation, smooth action, with the characteristics of high productivity and high economy combined, high pressure common rail fuel injection system, accurate combustion control, CLSS hydraulic system transmission efficiency, fast and flexible action; The new 7-inch LCD color monitor ensures safe, accurate and smooth operation of the equipment.

#### Basic information of Komatsu PC200-8 excavator

The working weight of Komatsu PC200-8 excavator is 19900 kg, the bucket capacity is 0.8 cubic meters, the boom length is 5700mm, and the bucket rod length is 2925mm. Komatsu PC200-8 excavator engine model is Komatsu SAA6D107E-1, rated power 110 kW (2000 RPM), displacement 6.69 liters, 6-cylinder, direct injection, turbocharged, post-cooling engine.