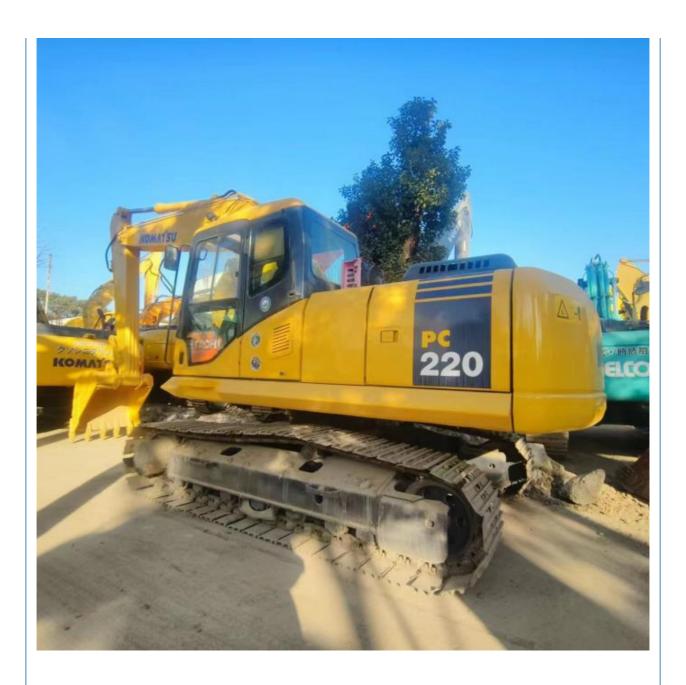

# Excellent Condition Used Komatsu PC200 Excavator with Second Hand Japan Engine PC 200

#### Komatsu PC200-8 excavator description

Komatsu PC200-8 excavator is a powerful construction machinery equipment, strong power, high efficiency, suitable for a variety of construction environments and tasks. Komatsu PC200-8 excavator is equipped with advanced hydraulic system, accurate operation, smooth action, with the characteristics of high productivity and high economy combined, high pressure common rail fuel injection system, accurate combustion control, CLSS hydraulic system transmission efficiency, fast and flexible action; The new 7-inch LCD color monitor ensures safe, accurate and smooth operation of the equipment.