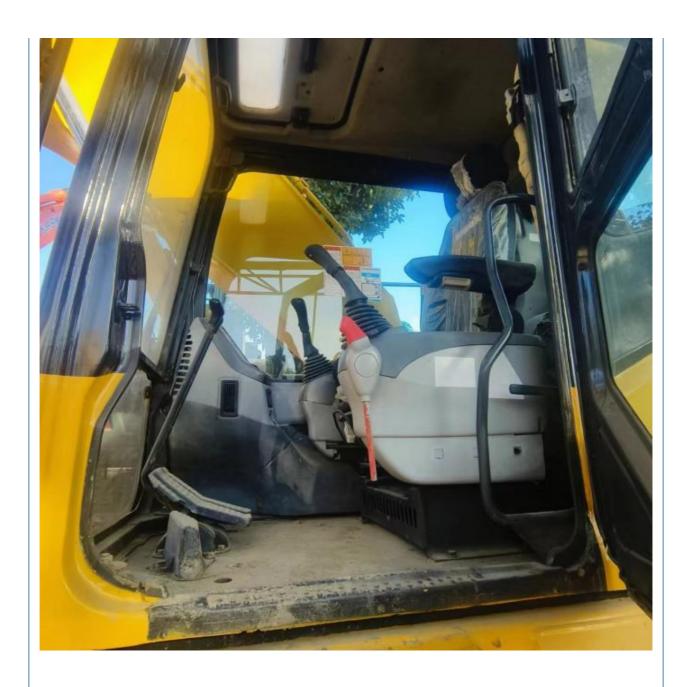

#### Komatsu PC200-8 excavator description

Komatsu PC200-8 excavator is a powerful construction machinery equipment, strong power, high efficiency, suitable for a variety of construction environments and tasks. Komatsu PC200-8 excavator is equipped with advanced hydraulic system, accurate operation, smooth action, with the characteristics of high productivity and high economy combined, high pressure common rail fuel injection system, accurate combustion control, CLSS hydraulic system transmission efficiency, fast and flexible action; The new 7-inch LCD color monitor ensures safe, accurate and smooth operation of the equipment.