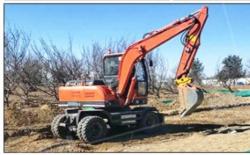

# Excellent Condition Used Komatsu PC200 Excavator with Second Hand Japan Engine PC 200

#### Basic information of Komatsu PC200-8 excavator

The working weight of Komatsu PC200-8 excavator is 19900 kg, the bucket capacity is 0.8 cubic meters, the boom length is 5700mm, and the bucket rod length is 2925mm. Komatsu PC200-8 excavator engine model is Komatsu SAA6D107E-1, rated power 110 kW (2000 RPM), displacement 6.69 liters, 6-cylinder, direct injection, turbocharged, post-cooling engine.