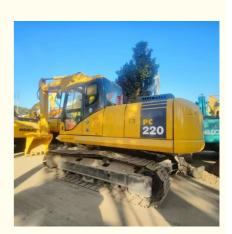

# Excellent Condition Used Komatsu PC200 Excavator with Second Hand Japan Engine PC 200

#### Komatsu PC200-8 excavator description

Komatsu PC200-8 excavator is a powerful construction machinery equipment, strong power, high efficiency, suitable for a variety of construction environments and tasks. Komatsu PC200-8 excavator is equipped with advanced hydraulic system, accurate operation, smooth action, with the characteristics of high productivity and high economy combined, high pressure common rail fuel injection system, accurate combustion control, CLSS hydraulic system transmission efficiency, fast and flexible action; The new 7-inch LCD color monitor ensures safe, accurate and smooth operation of the equipment.

#### Basic information of Komatsu PC200-8 excavator

The working weight of Komatsu PC200-8 excavator is 19900 kg, the bucket capacity is 0.8 cubic meters, the boom length is 5700mm, and the bucket rod length is 2925mm. Komatsu PC200-8 excavator engine model is Komatsu SAA6D107E-1, rated power 110 kW (2000 RPM), displacement 6.69 liters, 6-cylinder, direct injection, turbocharged, post-cooling engine.