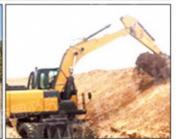

#### Product features:

The Komatsu PC200-8 excavator is a medium-sized excavator that is widely used in various construction environments. In terms of scenario applications, its main applications include:

Used Komatsu PC200-8 excavators can be used in municipal projects:

Komatsu PC200-8 excavator can perform tasks such as foundation excavation and material loading to support infrastructure construction. The municipal road maintenance and maintenance of Komatsu PC200-8 excavator is also an important application scenario of the excavator, and its high precision and high efficiency make the maintenance work more timely and efficient.

Used Komatsu PC200-8 excavators can be used for agricultural development:

Komatsu PC200-8 excavator is mainly used for land consolidation, which can carry out effective soil loosening, drainage ditch digging and other operations to improve land quality. In the construction of farmland irrigation system, Komatsu PC200-8 excavator can excavate canals and install water pipes to ensure the smooth operation of irrigation system.

Used Komatsu PC200-8 excavators can be used in forestry production:

Komatsu PC200-8 excavator is mainly used in forestry production for clearing and maintenance of forest roads, which can excavate and reseed trees to improve the efficiency and safety of forestry operations. In the process of wood mining and transportation, Komatsu PC200-8 excavator with its powerful bucket rod and flexible bucket, can easily complete the loading and handling of wood, greatly improving the efficiency of forestry production.