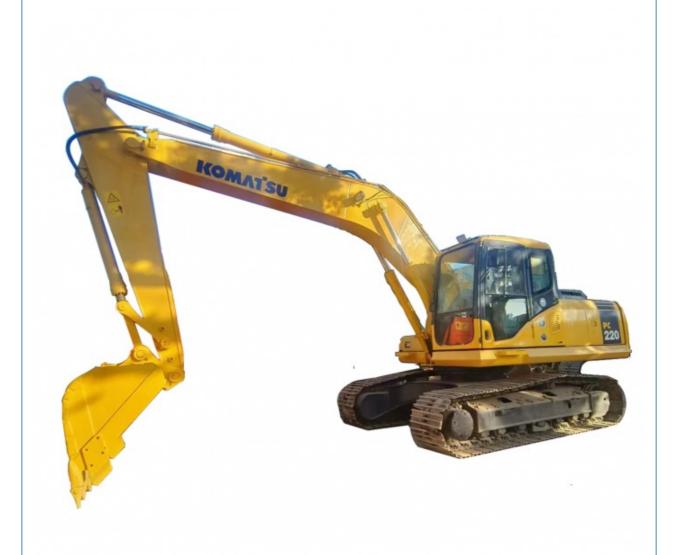

# Excellent Condition Used Komatsu PC200 Excavator with Second Hand Japan Engine PC 200

#### Komatsu PC200-8 excavator description

Komatsu PC200-8 excavator is a powerful construction machinery equipment, strong power, high efficiency, suitable for a variety of construction environments and tasks. Komatsu PC200-8 excavator is equipped with advanced hydraulic system, accurate operation, smooth action, with the characteristics of high productivity and high economy combined, high pressure common rail fuel injection system, accurate combustion control, CLSS hydraulic system transmission efficiency, fast and flexible action; The new 7-inch LCD color monitor ensures safe, accurate and smooth operation of the equipment.