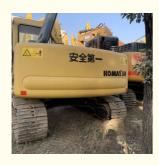

# Low Working Hours Good Condition Komatsu PC120-6 Excavator with Original Hydraulic Pump

#### **Product Specification**

Showroom Location: None · Operating Weight: 12030 . Bucket Capacity: 0.5m3 · Machine Weight: 12000 KG Hydraulic Cylinder Brand: Original • Hydraulic Pump Brand: Original Hydraulic Valve Brand: Original . Engine Brand: Cummins 64KW • Power: Provided • Machinery Test Report: • Video Outgoing-inspection: Provided

 Core Components: Pressure Vessel, Motor, Other, Bearing, Gear, Pump, Gearbox, Engine, PLC

Year: 2020Working Hours: 0-2000