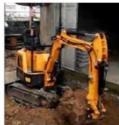

# Low Working Hours Good Condition Komatsu PC120-6 Excavator with Original Hydraulic Pump

#### **Product Specification**

Showroom Location: None · Operating Weight: 12030 . Bucket Capacity: 0.5m3 · Machine Weight: 12000 KG Hydraulic Cylinder Brand: Original • Hydraulic Pump Brand: Original Hydraulic Valve Brand: Original . Engine Brand: Cummins 64KW • Power: Provided • Machinery Test Report: • Video Outgoing-inspection: Provided