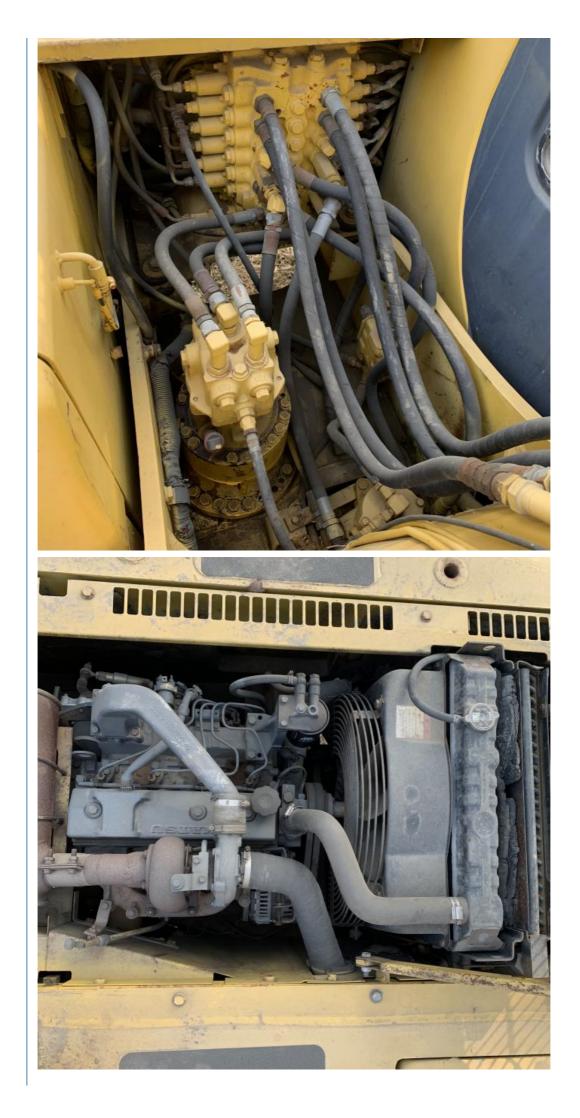

#### **Product Specification**

Showroom Location: None · Operating Weight: 12030 . Bucket Capacity: 0.5m3 · Machine Weight: 12000 KG Hydraulic Cylinder Brand: Original • Hydraulic Pump Brand: Original Hydraulic Valve Brand: Original . Engine Brand: Cummins 64KW • Power: Provided • Machinery Test Report: • Video Outgoing-inspection: Provided

 Core Components: Pressure Vessel, Motor, Other, Bearing, Gear, Pump, Gearbox, Engine, PLC

Year: 2020Working Hours: 0-2000