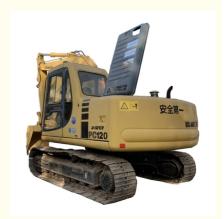

# Low Working Hours Good Condition Komatsu PC120-6 Excavator with Original Hydraulic Pump

#### **Product Specification**

Showroom Location: None · Operating Weight: 12030 . Bucket Capacity: 0.5m3 · Machine Weight: 12000 KG Hydraulic Cylinder Brand: Original • Hydraulic Pump Brand: Original Hydraulic Valve Brand: Original . Engine Brand: Cummins 64KW • Power: Provided • Machinery Test Report: • Video Outgoing-inspection: Provided

 Core Components: Pressure Vessel, Motor, Other, Bearing, Gear, Pump, Gearbox, Engine, PLC

Year: 2020Working Hours: 0-2000