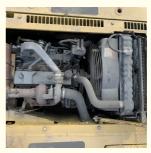

#### **Product Specification**

Showroom Location: None · Operating Weight: 12030 . Bucket Capacity: 0.5m3 · Machine Weight: 12000 KG Hydraulic Cylinder Brand: Original • Hydraulic Pump Brand: Original Hydraulic Valve Brand: Original . Engine Brand: Cummins 64KW • Power: Provided • Machinery Test Report: • Video Outgoing-inspection: Provided

 Core Components: Pressure Vessel, Motor, Other, Bearing, Gear, Pump, Gearbox, Engine, PLC

Year: 2020Working Hours: 0-2000