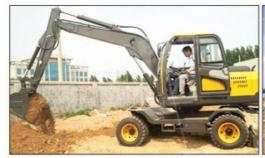

# Low Working Hours Good Condition Komatsu PC120-6 Excavator with Original Hydraulic Pump

#### **Product Specification**

Showroom Location: None · Operating Weight: 12030 . Bucket Capacity: 0.5m3 · Machine Weight: 12000 KG Hydraulic Cylinder Brand: Original • Hydraulic Pump Brand: Original Hydraulic Valve Brand: Original . Engine Brand: Cummins 64KW • Power: Provided • Machinery Test Report: • Video Outgoing-inspection: Provided