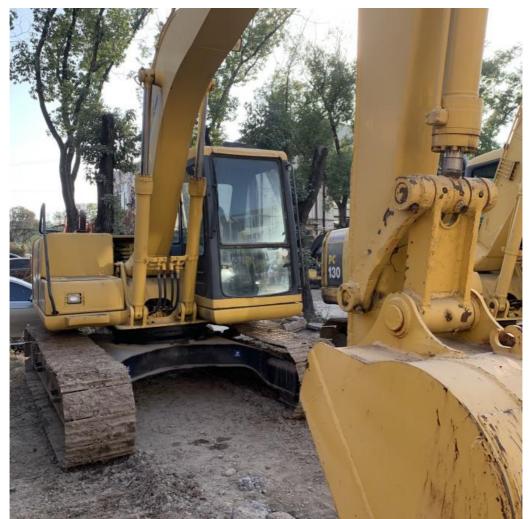

# Low Working Hours Good Condition Komatsu PC120-6 Excavator with Original Hydraulic Pump

#### **Product Specification**

Showroom Location: None · Operating Weight: 12030 . Bucket Capacity: 0.5m3 · Machine Weight: 12000 KG Hydraulic Cylinder Brand: Original • Hydraulic Pump Brand: Original Hydraulic Valve Brand: Original . Engine Brand: Cummins 64KW • Power: Provided • Machinery Test Report: • Video Outgoing-inspection: Provided

 Core Components: Pressure Vessel, Motor, Other, Bearing, Gear, Pump, Gearbox, Engine, PLC

Year: 2020Working Hours: 0-2000