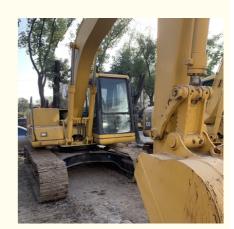

# Low Working Hours Good Condition Komatsu PC120-6 Excavator with Original Hydraulic Pump

#### **Product Specification**

Showroom Location: None · Operating Weight: 12030 . Bucket Capacity: 0.5m3 · Machine Weight: 12000 KG Hydraulic Cylinder Brand: Original • Hydraulic Pump Brand: Original Hydraulic Valve Brand: Original . Engine Brand: Cummins 64KW • Power: Provided • Machinery Test Report: • Video Outgoing-inspection: Provided

 Core Components: Pressure Vessel, Motor, Other, Bearing, Gear, Pump, Gearbox, Engine, PLC

Year: 2020Working Hours: 0-2000