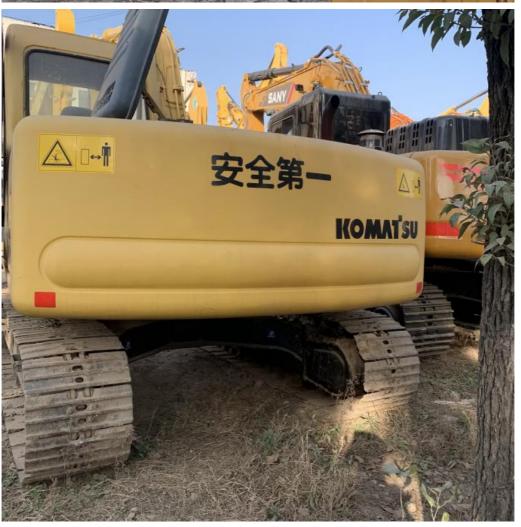

# Low Working Hours Good Condition Komatsu PC120-6 Excavator with Original Hydraulic Pump

#### **Product Specification**

Showroom Location: None · Operating Weight: 12030 . Bucket Capacity: 0.5m3 · Machine Weight: 12000 KG Hydraulic Cylinder Brand: Original • Hydraulic Pump Brand: Original Hydraulic Valve Brand: Original . Engine Brand: Cummins 64KW • Power: Provided • Machinery Test Report: • Video Outgoing-inspection: Provided