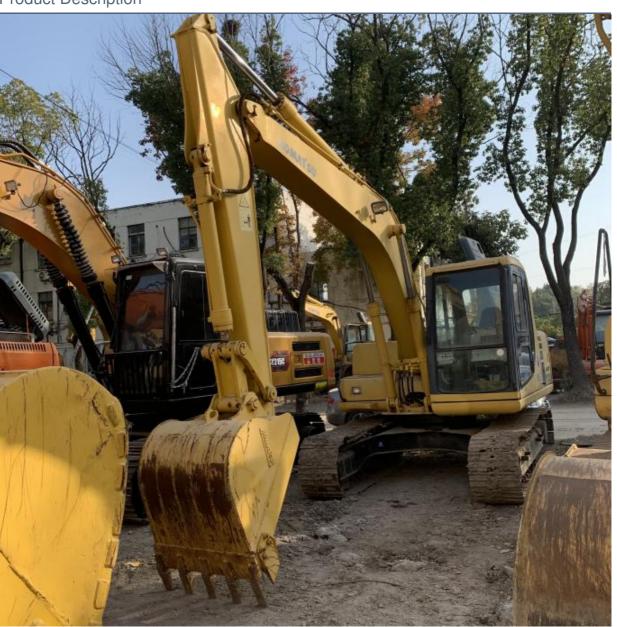

# Low Working Hours Good Condition Komatsu PC120-6 Excavator with Original Hydraulic Pump

#### **Product Specification**

Showroom Location: None · Operating Weight: 12030 . Bucket Capacity: 0.5m3 · Machine Weight: 12000 KG Hydraulic Cylinder Brand: Original • Hydraulic Pump Brand: Original Hydraulic Valve Brand: Original . Engine Brand: Cummins 64KW • Power: Provided • Machinery Test Report: • Video Outgoing-inspection: Provided

 Core Components: Pressure Vessel, Motor, Other, Bearing, Gear, Pump, Gearbox, Engine, PLC

Year: 2020Working Hours: 0-2000