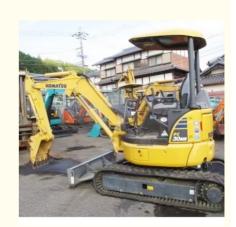

## 19.5KW Komatsu PC 30 Second Hand Excavator With 0.09m3 Bucket Capacity

### **Product Specification**

- Showroom Location:
- Operating Weight:
- Bucket Capacity:
- Machine Weight:
- Hydraulic Cylinder Brand: Original
- Hydraulic Pump Brand: Original Original
- Hydraulic Valve Brand:
- . Engine Brand:
- 19.5KW • Power:
- Machinery Test Report: Provided
- Video Outgoing-inspection: Provided
- Core Components: Pressure Vessel, Motor, Other, Bearing, Gear, Pump, Gearbox, Engine, PLC • Year: 2020 Working Hours: 0-2000

None

3197

0.09m<sup>3</sup>

3000 KG

Cummins