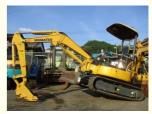

## 19.5KW Komatsu PC 30 Second Hand Excavator With 0.09m3 Bucket Capacity

### **Basic Information**

- Place of Origin:
- Price:

Japan

\$8,400.00/units 1-4 units



### **Product Specification**

- Showroom Location:
- Operating Weight:
- Bucket Capacity:
- Machine Weight:
- Hydraulic Cylinder Brand: Original
- Hydraulic Pump Brand: Original Original
- Hydraulic Valve Brand:
- . Engine Brand:
- 19.5KW • Power:
- Machinery Test Report: Provided
- Video Outgoing-inspection: Provided
- Core Components: Pressure Vessel, Motor, Other, Bearing, Gear, Pump, Gearbox, Engine, PLC • Year: 2020 Working Hours: 0-2000

None

3197

0.09m<sup>3</sup>

3000 KG

Cummins



### More Images









## Product Description



for more products please visit us on used-excavator-machine.com





## **Company Introduction**

Shanghai Hehuang Construction Machinery Co., Ltd., since its establishment on January 15, 2013, after 10 years of development, now has nearly 150 employees, has a large marketing team, after-sales team, sales and service team covering the whole country and overseas. In the future, Shanghai Hehuang will continue to take the four-in-one service system of "machine sales, after-sales service, parts supply and information feedback" as the basis, and provide thoughtful services for the majority of excavator customers with the world's technology and excellent quality and perfect service, so as to promote the continuous development of China's construction machinery industry