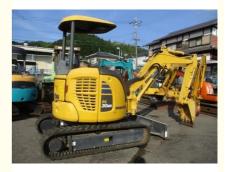

## 19.5KW Komatsu PC 30 Second Hand Excavator With 0.09m3 Bucket Capacity

### **Product Specification**

- Showroom Location:
- Operating Weight:
- Bucket Capacity:
- Machine Weight:
- Hydraulic Cylinder Brand: Original
- Hydraulic Pump Brand: Original Original
- Hydraulic Valve Brand:
- . Engine Brand:
- 19.5KW • Power:
- Machinery Test Report: Provided
- Video Outgoing-inspection: Provided
- Core Components: Pressure Vessel, Motor, Other, Bearing, Gear, Pump, Gearbox, Engine, PLC • Year: 2020 Working Hours: 0-2000

None

3197

0.09m<sup>3</sup>

3000 KG

Cummins