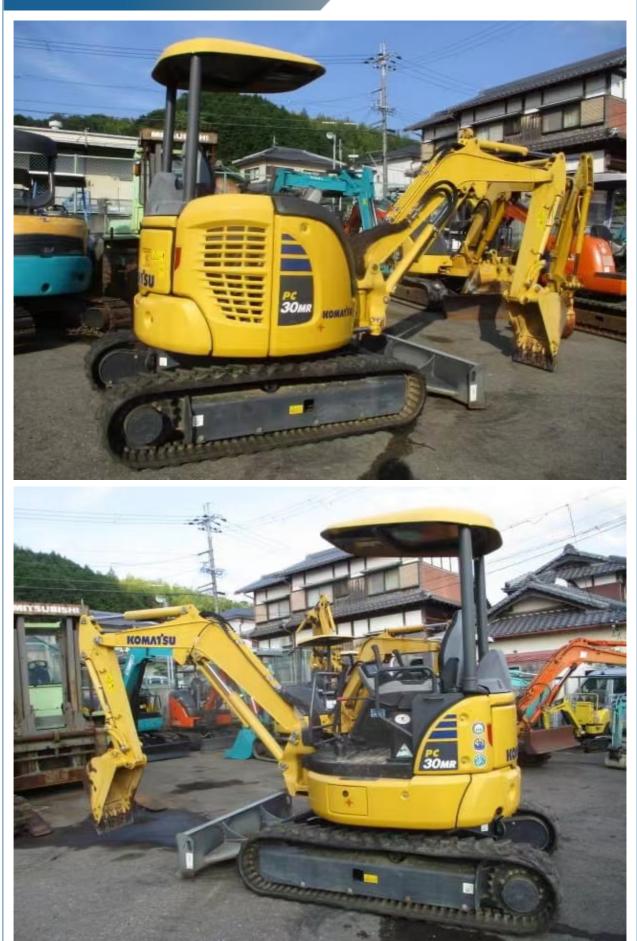

## 19.5KW Komatsu PC 30 Second Hand Excavator With 0.09m3 Bucket Capacity

### **Basic Information**

- Place of Origin:
- Price:

Japan

\$8,400.00/units 1-4 units



### **Product Specification**

- Showroom Location:
- Operating Weight:
- Bucket Capacity:
- Machine Weight:
- Hydraulic Cylinder Brand: Original
- Hydraulic Pump Brand: Original Original
- Hydraulic Valve Brand:
- . Engine Brand:
- 19.5KW • Power:
- Machinery Test Report: Provided
- Video Outgoing-inspection: Provided
- Core Components: Pressure Vessel, Motor, Other, Bearing, Gear, Pump, Gearbox, Engine, PLC • Year: 2020 Working Hours: 0-2000

None

3197

0.09m<sup>3</sup>

3000 KG

Cummins



### More Images









## Product Description



for more products please visit us on used-excavator-machine.com





## **Company Introduction**

Shanghai Hehuang Construction Machinery Co., Ltd., since its establishment on January 15, 2013, after 10 years of development, now has nearly 150 employees, has a large marketing team, after-sales team, sales and service team covering the whole country and overseas. In the future, Shanghai Hehuang will continue to take the four-in-one service system of "machine sales, after-sales service, parts supply and information feedback" as the basis, and provide thoughtful services for the majority of excavator customers with the world's technology and excellent quality and perfect service, so as to promote the continuous development of China's construction machinery industry to a higher level. As