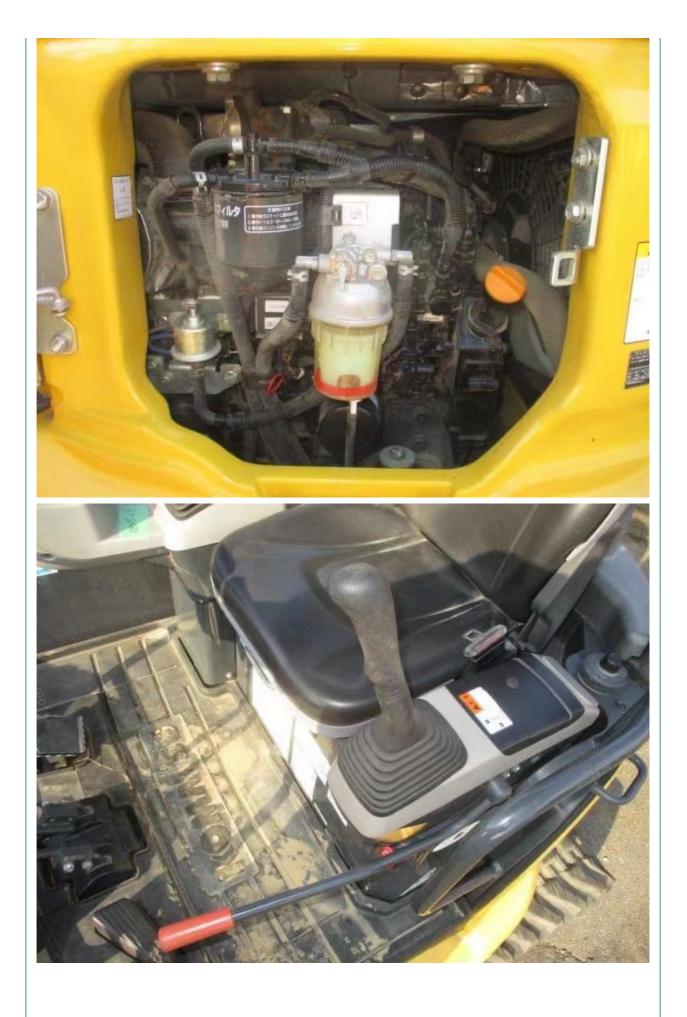

### **Product Specification**

- Showroom Location:
- Operating Weight:
- Bucket Capacity:
- Machine Weight:
- Hydraulic Cylinder Brand: Original
- Hydraulic Pump Brand: Original Original
- Hydraulic Valve Brand:
- . Engine Brand:
- 19.5KW • Power:
- Machinery Test Report: Provided
- Video Outgoing-inspection: Provided
- Core Components: Pressure Vessel, Motor, Other, Bearing, Gear, Pump, Gearbox, Engine, PLC • Year: 2020 Working Hours: 0-2000

None

3197

0.09m<sup>3</sup>

3000 KG

Cummins