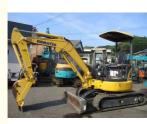

## 19.5KW Komatsu PC 30 Second Hand Excavator With 0.09m3 Bucket Capacity

### **Product Specification**

- Showroom Location:
- Operating Weight:
- Bucket Capacity:
- Machine Weight:
- Hydraulic Cylinder Brand: Original
- Hydraulic Pump Brand: Original Original
- Hydraulic Valve Brand:
- . Engine Brand:
- 19.5KW • Power:
- Machinery Test Report: Provided
- Video Outgoing-inspection: Provided
- Core Components: Pressure Vessel, Motor, Other, Bearing, Gear, Pump, Gearbox, Engine, PLC • Year: 2020 Working Hours: 0-2000

None

3197

0.09m<sup>3</sup>

3000 KG

Cummins