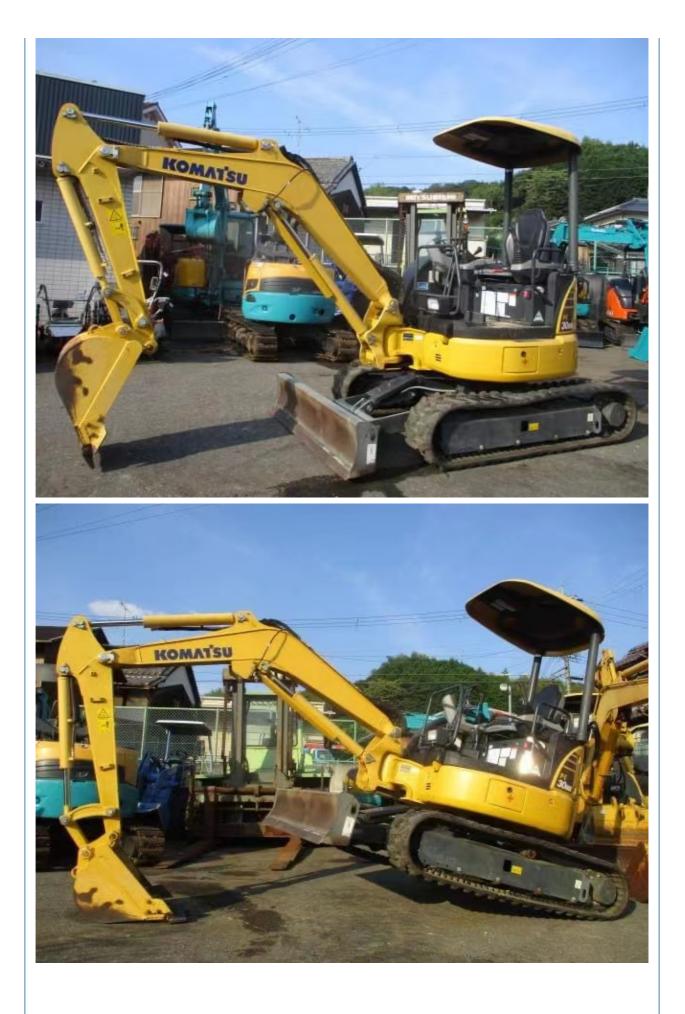

## 19.5KW Komatsu PC 30 Second Hand Excavator With 0.09m3 Bucket Capacity

### **Basic Information**

- Place of Origin:
- Price:

Japan

\$8,400.00/units 1-4 units



### **Product Specification**

- Showroom Location:
- Operating Weight:
- Bucket Capacity:
- Machine Weight:
- Hydraulic Cylinder Brand: Original
- Hydraulic Pump Brand: Original Original
- Hydraulic Valve Brand:
- . Engine Brand:
- 19.5KW • Power:
- Machinery Test Report: Provided
- Video Outgoing-inspection: Provided
- Core Components: Pressure Vessel, Motor, Other, Bearing, Gear, Pump, Gearbox, Engine, PLC • Year: 2020 Working Hours: 0-2000

None

3197

0.09m<sup>3</sup>

3000 KG

Cummins



### More Images









## Product Description



for more products please visit us on used-excavator-machine.com





## **Company Introduction**

Shanghai Hehuang Construction Machinery Co., Ltd., since its establishment on January 15, 2013, after 10 years of development, now has nearly 150 employees, has a large marketing team, after-sales team, sales and service team covering the whole country and overseas. In the future, Shanghai Hehuang will continue to take the four-in-one service system of "machine sales, after-sales service, parts supply and information feedback" as the basis, and provide thoughtful services for the majority of excavator customers with the world's technology and excellent quality and perfect service, so as to promote the continuous development of China's construction machinery industry to a higher level. As



a second-hand excavator sales, Shanghai Hehuang takes "providing be