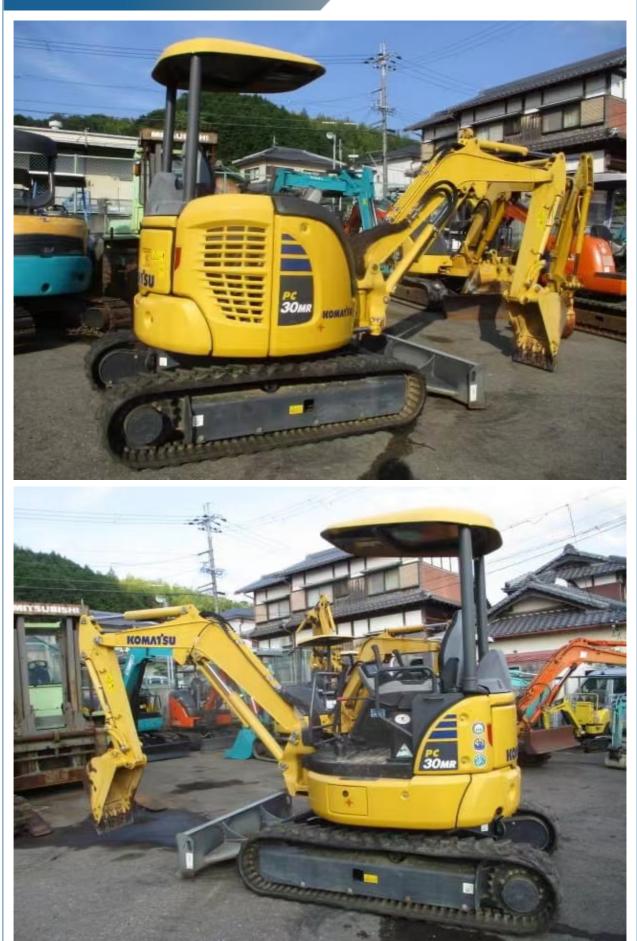

# **Discounted for Good Condition Komatsu PC 30 Second-Hand Excavator Operating Weight 3197**

### **Product Specification**

- Showroom Location:
- Operating Weight:
- Bucket Capacity:
- Machine Weight:
- Hydraulic Cylinder Brand: Original
- Hydraulic Pump Brand: Original
- Hydraulic Valve Brand:
- . Engine Brand:
- Power:
- Machinery Test Report: Provided
- Video Outgoing-inspection: Provided
- Core Components: Pressure Vessel, Motor, Other, Bearing, Gear, Pump, Gearbox, Engine, PLC • Year: 2020 Working Hours: 0-2000

### More Images