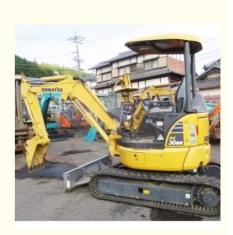

# **Discounted for Good Condition Komatsu PC 30 Second-Hand Excavator Operating Weight 3197**

### **Product Specification**

- Showroom Location:
- Operating Weight:
- Bucket Capacity:
- Machine Weight:
- Hydraulic Cylinder Brand: Original
- Hydraulic Pump Brand: Original
- Hydraulic Valve Brand:
- . Engine Brand:
- Power:
- Machinery Test Report: Provided
- Video Outgoing-inspection: Provided
- Core Components: Pressure Vessel, Motor, Other, Bearing, Gear, Pump, Gearbox, Engine, PLC • Year: 2020 Working Hours: 0-2000

### More Images