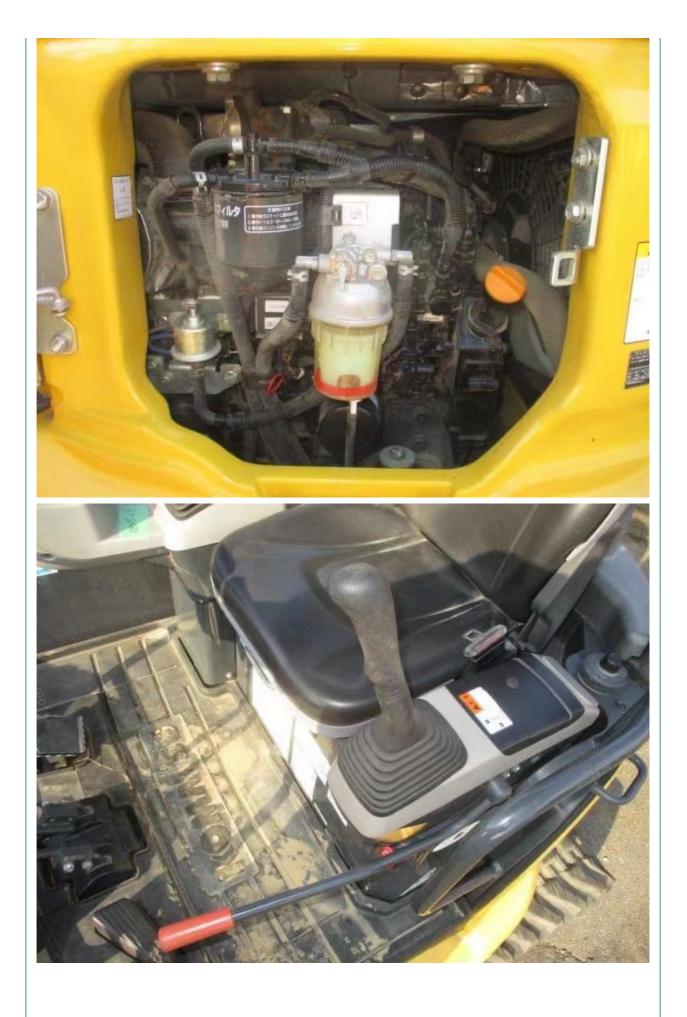

### **Product Specification**

- Showroom Location:
- Operating Weight:
- Bucket Capacity:
- Machine Weight:
- Hydraulic Cylinder Brand: Original
- Hydraulic Pump Brand: Original
- Hydraulic Valve Brand:
- . Engine Brand:
- Power:
- Machinery Test Report: Provided
- Video Outgoing-inspection: Provided
- Core Components: Pressure Vessel, Motor, Other, Bearing, Gear, Pump, Gearbox, Engine, PLC • Year: 2020 Working Hours: 0-2000

### More Images