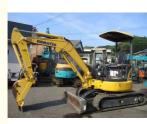

# **Discounted for Good Condition Komatsu PC 30 Second-Hand Excavator Operating Weight 3197**

### **Product Specification**

- Showroom Location:
- Operating Weight:
- Bucket Capacity:
- Machine Weight:
- Hydraulic Cylinder Brand: Original
- Hydraulic Pump Brand: Original
- Hydraulic Valve Brand:
- . Engine Brand:
- Power:
- Machinery Test Report: Provided
- Video Outgoing-inspection: Provided
- Core Components: Pressure Vessel, Motor, Other, Bearing, Gear, Pump, Gearbox, Engine, PLC • Year: 2020 Working Hours: 0-2000

### More Images