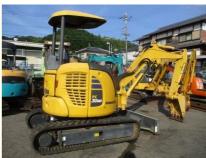

# **Discounted for Good Condition Komatsu PC 30 Second-Hand Excavator Operating Weight 3197**

### **Product Specification**

- Showroom Location:
- Operating Weight:
- Bucket Capacity:
- Machine Weight:
- Hydraulic Cylinder Brand: Original
- Hydraulic Pump Brand: Original
- Hydraulic Valve Brand:
- . Engine Brand:
- Power:
- Machinery Test Report: Provided
- Video Outgoing-inspection: Provided
- Core Components: Pressure Vessel, Motor, Other, Bearing, Gear, Pump, Gearbox, Engine, PLC • Year: 2020 Working Hours: 0-2000

### More Images