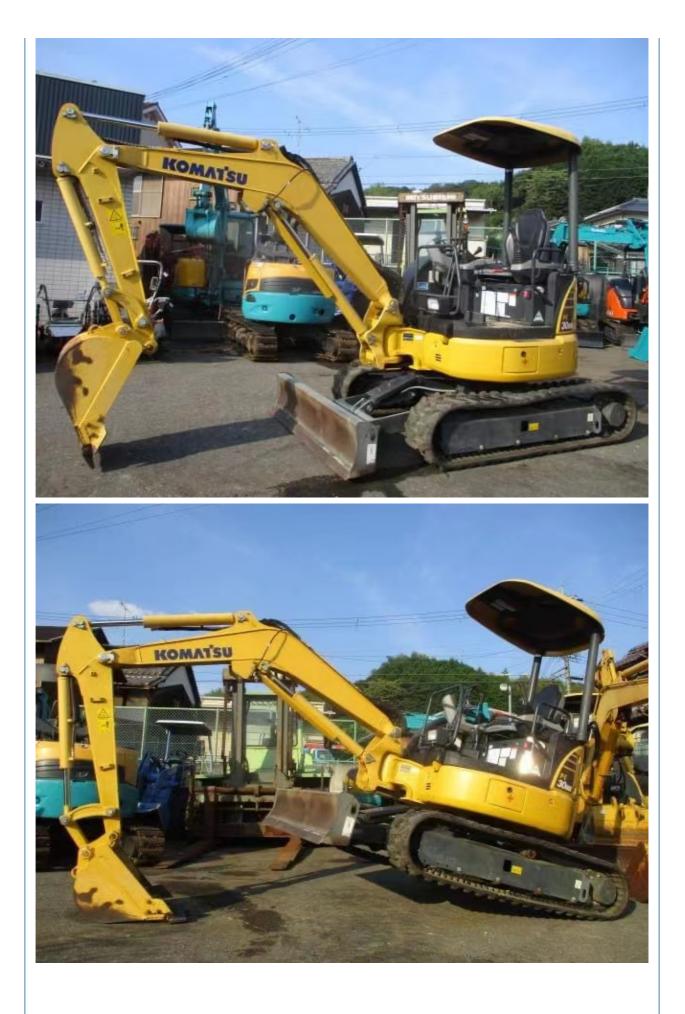

# **Discounted for Good Condition Komatsu PC 30 Second-Hand Excavator Operating Weight 3197**

### **Product Specification**

- Showroom Location:
- Operating Weight:
- Bucket Capacity:
- Machine Weight:
- Hydraulic Cylinder Brand: Original
- Hydraulic Pump Brand: Original
- Hydraulic Valve Brand:
- . Engine Brand:
- Power:
- Machinery Test Report: Provided
- Video Outgoing-inspection: Provided
- Core Components: Pressure Vessel, Motor, Other, Bearing, Gear, Pump, Gearbox, Engine, PLC • Year: 2020 Working Hours: 0-2000

### More Images