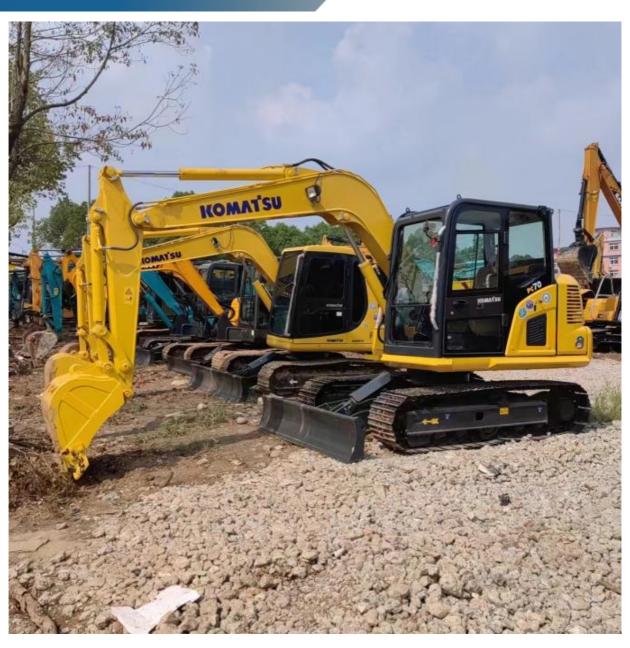

# 95% Komatsu PC70 8 Used Excavator PC 0.3m3 Bucket Capacity 0-2000 Working Hours

#### **Product Specification**

Showroom Location: None · Operating Weight: 6500  $0.3m^{3}$ . Bucket Capacity: • Machine Weight: 7000 KG Hydraulic Cylinder Brand: Original • Hydraulic Pump Brand: Original • Hydraulic Valve Brand: Original Cummins . Engine Brand: 48.5KW • Power: • Machinery Test Report: Provided • Video Outgoing-inspection: Provided

 Core Components: Pressure Vessel, Motor, Other, Bearing, Gear, Pump, Gearbox, Engine, PLC

Year: 2021Working Hours: 0-2000