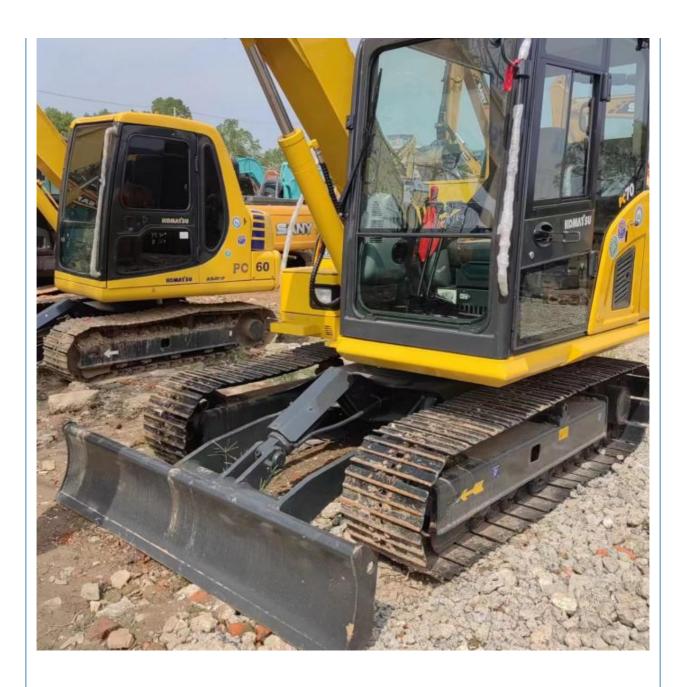

#### **Product Specification**

Showroom Location: None · Operating Weight: 6500  $0.3m^{3}$ . Bucket Capacity: • Machine Weight: 7000 KG Hydraulic Cylinder Brand: Original • Hydraulic Pump Brand: Original • Hydraulic Valve Brand: Original Cummins . Engine Brand: 48.5KW • Power: • Machinery Test Report: Provided • Video Outgoing-inspection: Provided

 Core Components: Pressure Vessel, Motor, Other, Bearing, Gear, Pump, Gearbox, Engine, PLC

Year: 2021Working Hours: 0-2000