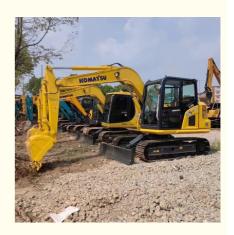

# 95% Komatsu PC70 8 Used Excavator PC 0.3m3 Bucket Capacity 0-2000 Working Hours

#### **Product Specification**

Showroom Location: None · Operating Weight: 6500  $0.3m^{3}$ . Bucket Capacity: • Machine Weight: 7000 KG Hydraulic Cylinder Brand: Original • Hydraulic Pump Brand: Original • Hydraulic Valve Brand: Original Cummins . Engine Brand: 48.5KW • Power: • Machinery Test Report: Provided • Video Outgoing-inspection: Provided

 Core Components: Pressure Vessel, Motor, Other, Bearing, Gear, Pump, Gearbox, Engine, PLC

Year: 2021Working Hours: 0-2000