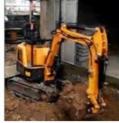

# 95% Komatsu PC70 8 Used Excavator PC 0.3m3 Bucket Capacity 0-2000 Working Hours

#### **Product Specification**

Showroom Location: None · Operating Weight: 6500  $0.3m^{3}$ . Bucket Capacity: • Machine Weight: 7000 KG Hydraulic Cylinder Brand: Original • Hydraulic Pump Brand: Original • Hydraulic Valve Brand: Original Cummins . Engine Brand: 48.5KW • Power: • Machinery Test Report: Provided • Video Outgoing-inspection: Provided

 Core Components: Pressure Vessel, Motor, Other, Bearing, Gear, Pump, Gearbox, Engine, PLC

Year: 2021Working Hours: 0-2000