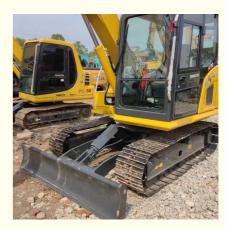

# 95% Komatsu PC70 8 Used Excavator PC 0.3m3 Bucket Capacity 0-2000 Working Hours

#### **Product Specification**

Showroom Location: None · Operating Weight: 6500  $0.3m^{3}$ . Bucket Capacity: • Machine Weight: 7000 KG Hydraulic Cylinder Brand: Original • Hydraulic Pump Brand: Original • Hydraulic Valve Brand: Original Cummins . Engine Brand: 48.5KW • Power: • Machinery Test Report: Provided • Video Outgoing-inspection: Provided

 Core Components: Pressure Vessel, Motor, Other, Bearing, Gear, Pump, Gearbox, Engine, PLC

Year: 2021Working Hours: 0-2000