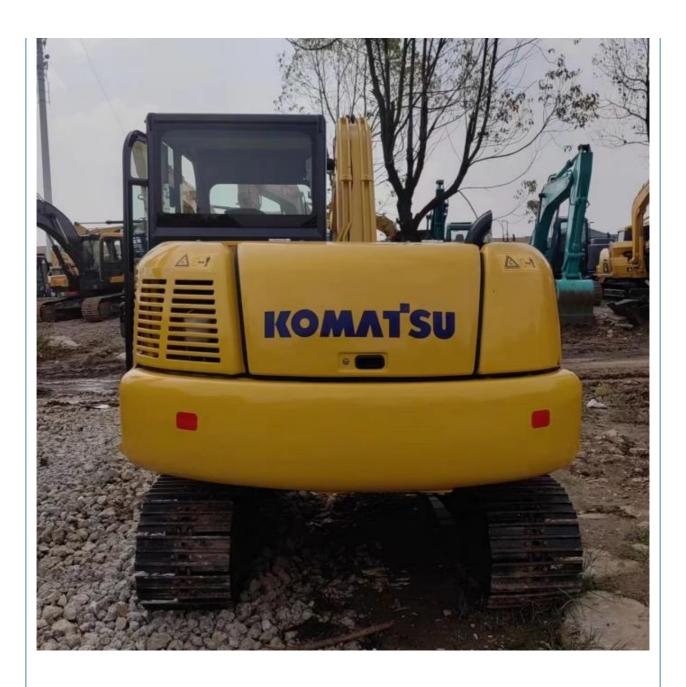

# 95% Komatsu PC70 8 Used Excavator PC 0.3m3 Bucket Capacity 0-2000 Working Hours

#### **Product Specification**

Showroom Location: None · Operating Weight: 6500  $0.3m^{3}$ . Bucket Capacity: • Machine Weight: 7000 KG Hydraulic Cylinder Brand: Original • Hydraulic Pump Brand: Original • Hydraulic Valve Brand: Original Cummins . Engine Brand: 48.5KW • Power: • Machinery Test Report: Provided • Video Outgoing-inspection: Provided

 Core Components: Pressure Vessel, Motor, Other, Bearing, Gear, Pump, Gearbox, Engine, PLC

Year: 2021Working Hours: 0-2000