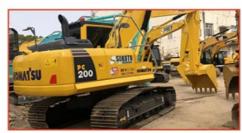

# 95% Komatsu PC70 8 Used Excavator PC 0.3m3 Bucket Capacity 0-2000 Working Hours

#### **Product Specification**

Showroom Location: None · Operating Weight: 6500  $0.3m^{3}$ . Bucket Capacity: • Machine Weight: 7000 KG Hydraulic Cylinder Brand: Original • Hydraulic Pump Brand: Original • Hydraulic Valve Brand: Original Cummins . Engine Brand: 48.5KW • Power: • Machinery Test Report: Provided • Video Outgoing-inspection: Provided

 Core Components: Pressure Vessel, Motor, Other, Bearing, Gear, Pump, Gearbox, Engine, PLC

Year: 2021Working Hours: 0-2000