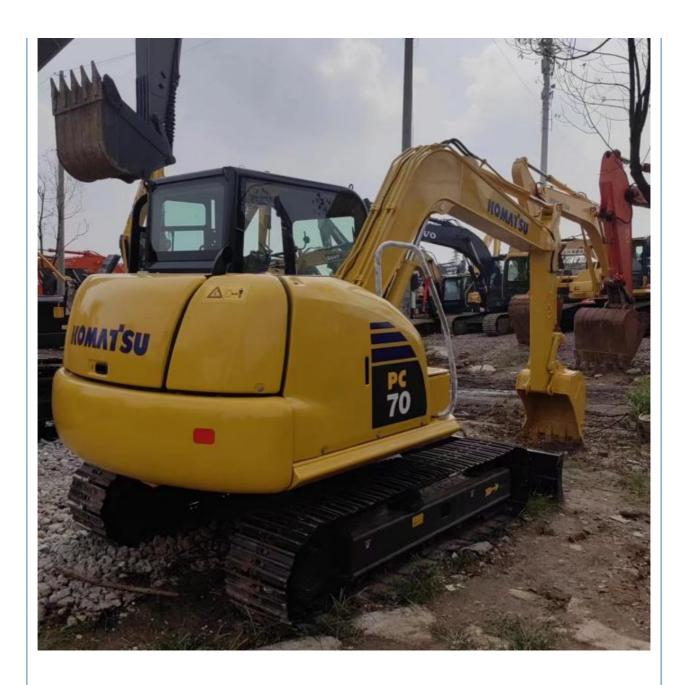

# 95% Komatsu PC70 8 Used Excavator PC 0.3m3 Bucket Capacity 0-2000 Working Hours

#### **Product Specification**

Showroom Location: None · Operating Weight: 6500  $0.3m^{3}$ . Bucket Capacity: • Machine Weight: 7000 KG Hydraulic Cylinder Brand: Original • Hydraulic Pump Brand: Original • Hydraulic Valve Brand: Original Cummins . Engine Brand: 48.5KW • Power: • Machinery Test Report: Provided • Video Outgoing-inspection: Provided

 Core Components: Pressure Vessel, Motor, Other, Bearing, Gear, Pump, Gearbox, Engine, PLC

Year: 2021Working Hours: 0-2000