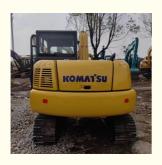

# 95% Komatsu PC70 8 Used Excavator PC 0.3m3 Bucket Capacity 0-2000 Working Hours

#### **Product Specification**

Showroom Location: None · Operating Weight: 6500  $0.3m^{3}$ . Bucket Capacity: • Machine Weight: 7000 KG Hydraulic Cylinder Brand: Original • Hydraulic Pump Brand: Original • Hydraulic Valve Brand: Original Cummins . Engine Brand: 48.5KW • Power: • Machinery Test Report: Provided • Video Outgoing-inspection: Provided

 Core Components: Pressure Vessel, Motor, Other, Bearing, Gear, Pump, Gearbox, Engine, PLC

Year: 2021Working Hours: 0-2000