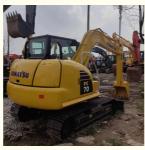

# 95% Komatsu PC70 8 Used Excavator PC 0.3m3 Bucket Capacity 0-2000 Working Hours

#### **Product Specification**

Showroom Location: None · Operating Weight: 6500  $0.3m^{3}$ . Bucket Capacity: • Machine Weight: 7000 KG Hydraulic Cylinder Brand: Original • Hydraulic Pump Brand: Original • Hydraulic Valve Brand: Original Cummins . Engine Brand: 48.5KW • Power: • Machinery Test Report: Provided • Video Outgoing-inspection: Provided

 Core Components: Pressure Vessel, Motor, Other, Bearing, Gear, Pump, Gearbox, Engine, PLC

Year: 2021Working Hours: 0-2000