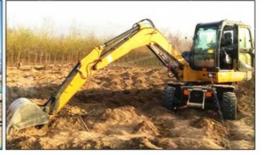

# 95% Komatsu PC70 8 Used Excavator PC 0.3m3 Bucket Capacity 0-2000 Working Hours

#### **Product Specification**

Showroom Location: None · Operating Weight: 6500  $0.3m^{3}$ . Bucket Capacity: • Machine Weight: 7000 KG Hydraulic Cylinder Brand: Original • Hydraulic Pump Brand: Original • Hydraulic Valve Brand: Original Cummins . Engine Brand: 48.5KW • Power: • Machinery Test Report: Provided • Video Outgoing-inspection: Provided

 Core Components: Pressure Vessel, Motor, Other, Bearing, Gear, Pump, Gearbox, Engine, PLC

Year: 2021Working Hours: 0-2000