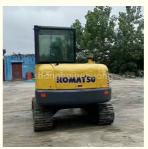

# Engine Komatsu PC56 Excavator with Original Hydraulic Pump and 5300kg **Operating Weight**

### **Product Specification**

- Showroom Location:
- Operating Weight:
- Bucket Capacity:
- Machine Weight:
- Hydraulic Cylinder Brand: Original
- Hydraulic Pump Brand: Original Original
- Hydraulic Valve Brand:
- Engine Brand: • Power:
- 34.5KW Provided • Machinery Test Report:
- Video Outgoing-inspection: Provided
- Core Components: Pressure Vessel, Motor, Other, Bearing,
- Year:
- Working Hours: