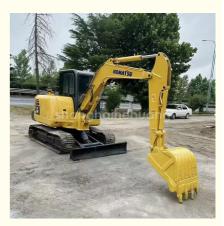

# Engine Komatsu PC56 Excavator with Original Hydraulic Pump and 5300kg **Operating Weight**

### **Product Specification**

- Showroom Location:
- Operating Weight:
- Bucket Capacity:
- Machine Weight:
- Hydraulic Cylinder Brand: Original
- Hydraulic Pump Brand: Original Original
- Hydraulic Valve Brand:
- Engine Brand: • Power:
- 34.5KW Provided • Machinery Test Report:
- Video Outgoing-inspection: Provided
- Core Components: Pressure Vessel, Motor, Other, Bearing,
- Year:
- Working Hours: