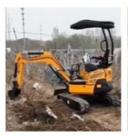

# Engine Komatsu PC56 Excavator with Original Hydraulic Pump and 5300kg **Operating Weight**

# Customers report that a variety of terrains can be easily resolved

Application scenarios

#### - Meet your every need -\_

Digging a trench in the orchard

**Crushing and** demolition

House construction

**Urban construction** 

**Rural transformation** 

Wasteland cultivation of grass

Grab handling