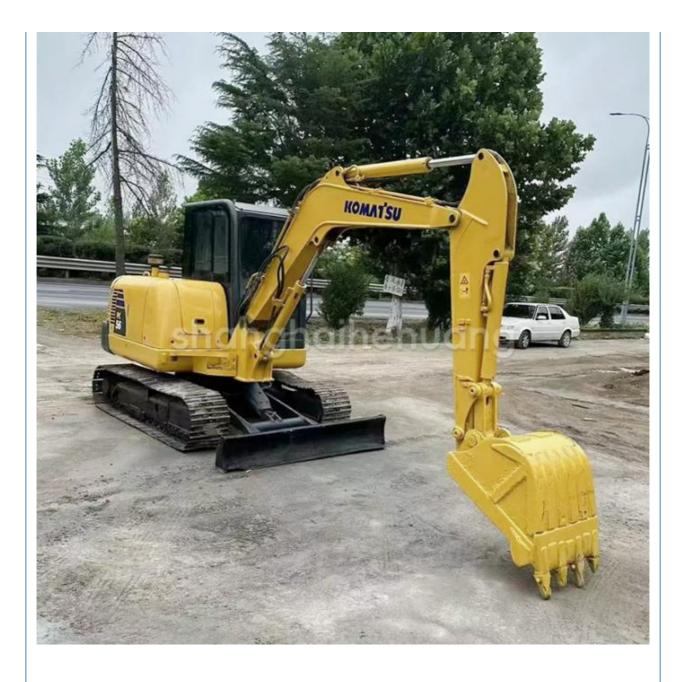

# Engine Komatsu PC56 Excavator with Original Hydraulic Pump and 5300kg **Operating Weight**

### **Product Specification**

- Showroom Location:
- Operating Weight:
- Bucket Capacity:
- Machine Weight:
- Hydraulic Cylinder Brand: Original
- Hydraulic Pump Brand: Original Original
- Hydraulic Valve Brand:
- Engine Brand: • Power:
- 34.5KW Provided • Machinery Test Report:
- Video Outgoing-inspection: Provided
- Core Components: Pressure Vessel, Motor, Other, Bearing,
- Year:
- Working Hours: