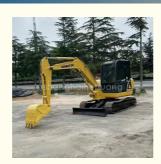

# Engine Komatsu PC56 Excavator with Original Hydraulic Pump and 5300kg **Operating Weight**

### **Product Specification**

- Showroom Location:
- Operating Weight:
- Bucket Capacity:
- Machine Weight:
- Hydraulic Cylinder Brand: Original
- Hydraulic Pump Brand: Original Original
- Hydraulic Valve Brand:
- Engine Brand: • Power:
- 34.5KW Provided • Machinery Test Report:
- Video Outgoing-inspection: Provided
- Core Components: Pressure Vessel, Motor, Other, Bearing,
- Year:
- Working Hours: