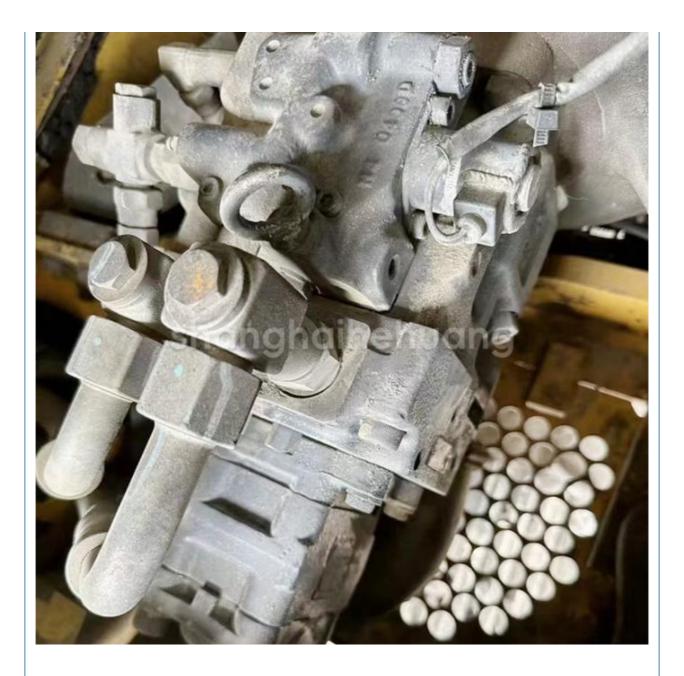

### **Product Specification**

- Showroom Location:
- Operating Weight:
- Bucket Capacity:
- Machine Weight:
- Hydraulic Cylinder Brand: Original
- Hydraulic Pump Brand: Original Original
- Hydraulic Valve Brand:
- Engine Brand: • Power:
- 34.5KW Provided • Machinery Test Report:
- Video Outgoing-inspection: Provided
- Core Components: Pressure Vessel, Motor, Other, Bearing,
- Year:
- Working Hours:

### More Images

Gear, Pump, Gearbox, Engine, PLC