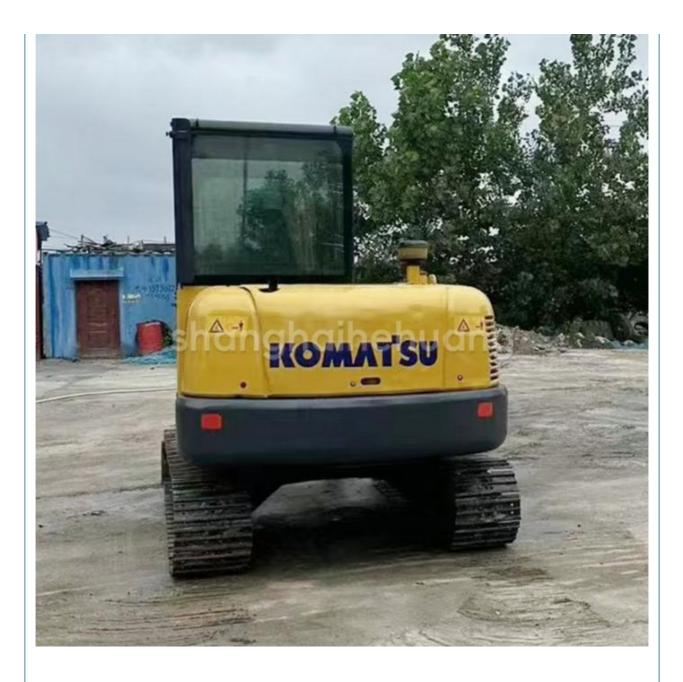

# Engine Komatsu PC56 Excavator with Original Hydraulic Pump and 5300kg **Operating Weight**

### **Product Specification**

- Showroom Location:
- Operating Weight:
- Bucket Capacity:
- Machine Weight:
- Hydraulic Cylinder Brand: Original
- Hydraulic Pump Brand: Original Original
- Hydraulic Valve Brand:
- Engine Brand: • Power:
- 34.5KW Provided • Machinery Test Report:
- Video Outgoing-inspection: Provided
- Core Components: Pressure Vessel, Motor, Other, Bearing,
- Year:
- Working Hours: