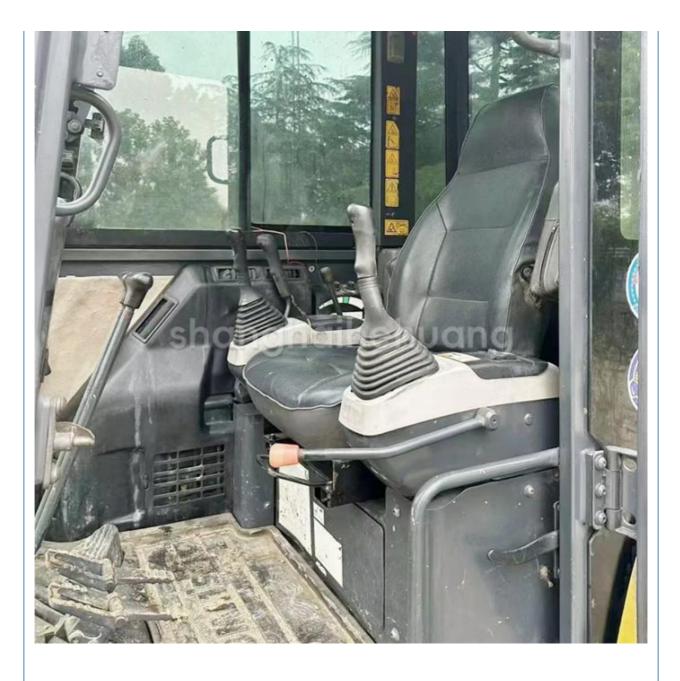

### **Product Specification**

- Showroom Location:
- Operating Weight:
- Bucket Capacity:
- Machine Weight:
- Hydraulic Cylinder Brand: Original
- Hydraulic Pump Brand: Original Original
- Hydraulic Valve Brand:
- Engine Brand: • Power:
- 34.5KW Provided • Machinery Test Report:
- Video Outgoing-inspection: Provided
- Core Components: Pressure Vessel, Motor, Other, Bearing,
- Year:
- Working Hours: