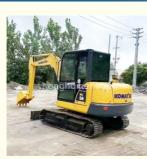

# Engine Komatsu PC56 Excavator with Original Hydraulic Pump and 5300kg **Operating Weight**

### **Product Specification**

- Showroom Location:
- Operating Weight:
- Bucket Capacity:
- Machine Weight:
- Hydraulic Cylinder Brand: Original
- Hydraulic Pump Brand: Original Original
- Hydraulic Valve Brand:
- Engine Brand: • Power:
- 34.5KW Provided • Machinery Test Report:
- Video Outgoing-inspection: Provided
- Core Components: Pressure Vessel, Motor, Other, Bearing,
- Year:
- Working Hours: