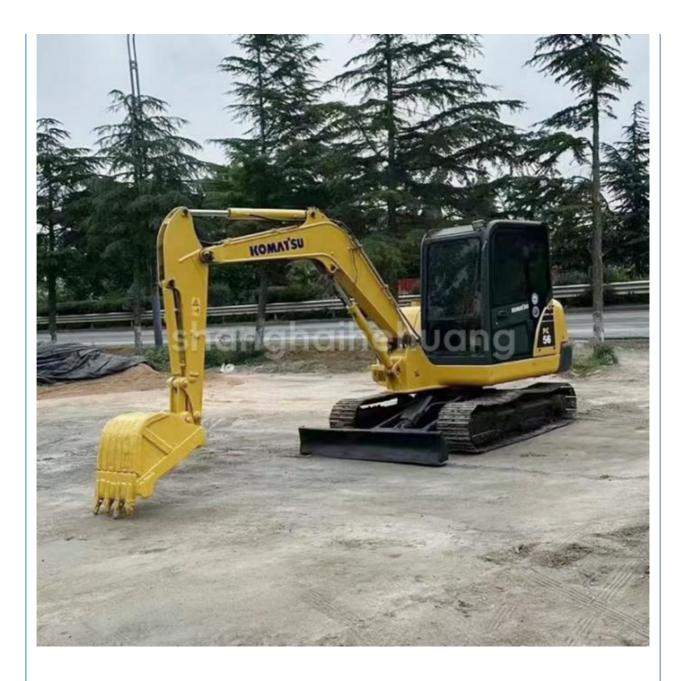

# **Original Engine And Pump Used Komatsu PC56 Excavator**

### **Product Specification**

- Showroom Location:
- Operating Weight:
- Bucket Capacity:
- Machine Weight:
- Hydraulic Cylinder Brand: Original
- Hydraulic Pump Brand: Original Original
- Hydraulic Valve Brand:
- . Engine Brand:
- Power: • Machinery Test Report:
- Provided
- Video Outgoing-inspection: Provided Core Components: Pressure Vessel, Motor, Other, Bearing,
- Year:
- Working Hours: