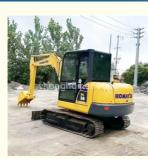

# **Original Engine And Pump Used Komatsu PC56 Excavator**

### **Product Specification**

- Showroom Location:
- Operating Weight:
- Bucket Capacity:
- Machine Weight:
- Hydraulic Cylinder Brand: Original
- Hydraulic Pump Brand: Original Original
- Hydraulic Valve Brand:
- . Engine Brand:
- Power: • Machinery Test Report:
- Provided
- Video Outgoing-inspection: Provided Core Components: Pressure Vessel, Motor, Other, Bearing,
- Year:
- Working Hours: