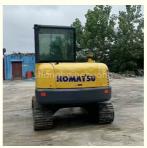

# **Original Engine And Pump Used Komatsu PC56 Excavator**

### **Product Specification**

- Showroom Location:
- Operating Weight:
- Bucket Capacity:
- Machine Weight:
- Hydraulic Cylinder Brand: Original
- Hydraulic Pump Brand: Original Original
- Hydraulic Valve Brand:
- . Engine Brand:
- Power: • Machinery Test Report:
- Provided
- Video Outgoing-inspection: Provided Core Components: Pressure Vessel, Motor, Other, Bearing,
- Year:
- Working Hours: