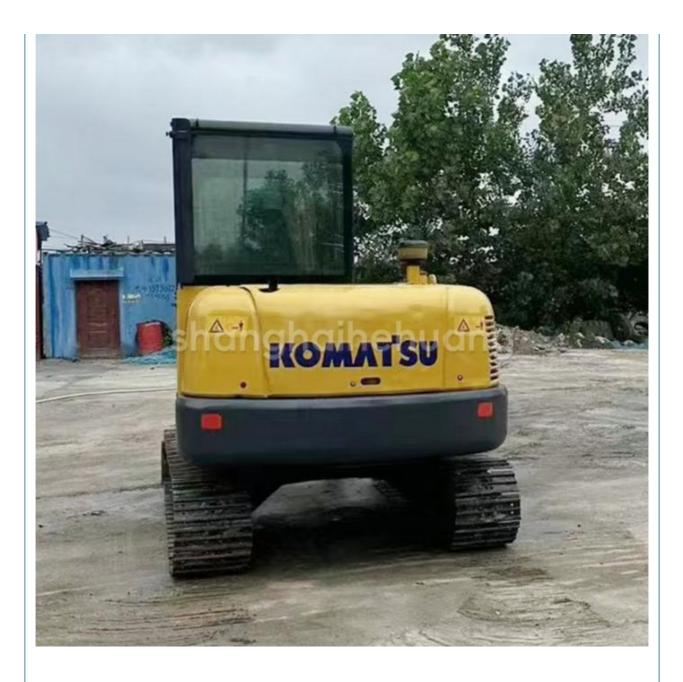

### **Product Specification**

- Showroom Location:
- Operating Weight:
- Bucket Capacity:
- Machine Weight:
- Hydraulic Cylinder Brand: Original
- Hydraulic Pump Brand: Original Original
- Hydraulic Valve Brand:
- . Engine Brand:
- Power: • Machinery Test Report:
- Provided
- Video Outgoing-inspection: Provided Core Components: Pressure Vessel, Motor, Other, Bearing,
- Year:
- Working Hours:

### More Images

Gear, Pump, Gearbox, Engine, PLC