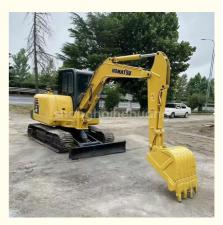

# **Original Engine And Pump Used Komatsu PC56 Excavator**

### **Product Specification**

- Showroom Location:
- Operating Weight:
- Bucket Capacity:
- Machine Weight:
- Hydraulic Cylinder Brand: Original
- Hydraulic Pump Brand: Original Original
- Hydraulic Valve Brand:
- . Engine Brand:
- Power: • Machinery Test Report:
- Provided
- Video Outgoing-inspection: Provided Core Components: Pressure Vessel, Motor, Other, Bearing,
- Year:
- Working Hours: