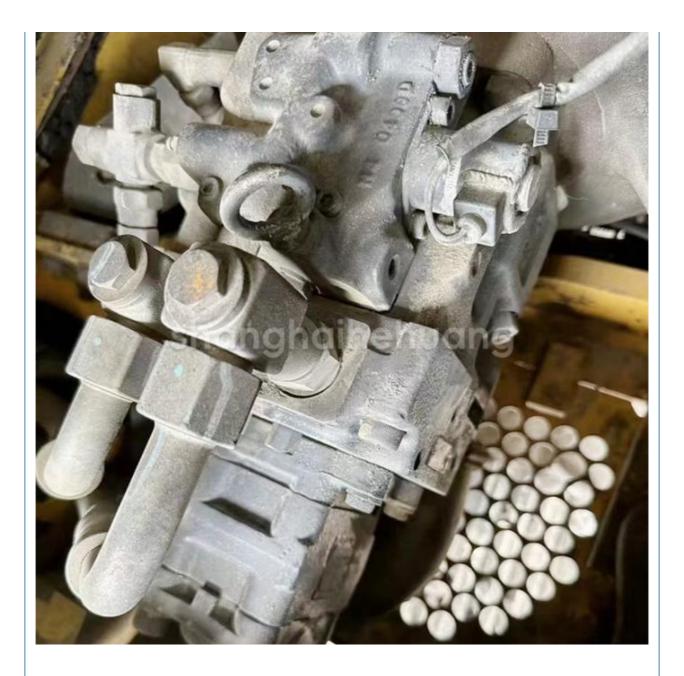

### **Product Specification**

- Showroom Location:
- Operating Weight:
- Bucket Capacity:
- Machine Weight:
- Hydraulic Cylinder Brand: Original
- Hydraulic Pump Brand: Original Original
- Hydraulic Valve Brand:
- . Engine Brand:
- Power: • Machinery Test Report:
- Provided
- Video Outgoing-inspection: Provided Core Components: Pressure Vessel, Motor, Other, Bearing,
- Year:
- Working Hours:

### More Images

Gear, Pump, Gearbox, Engine, PLC