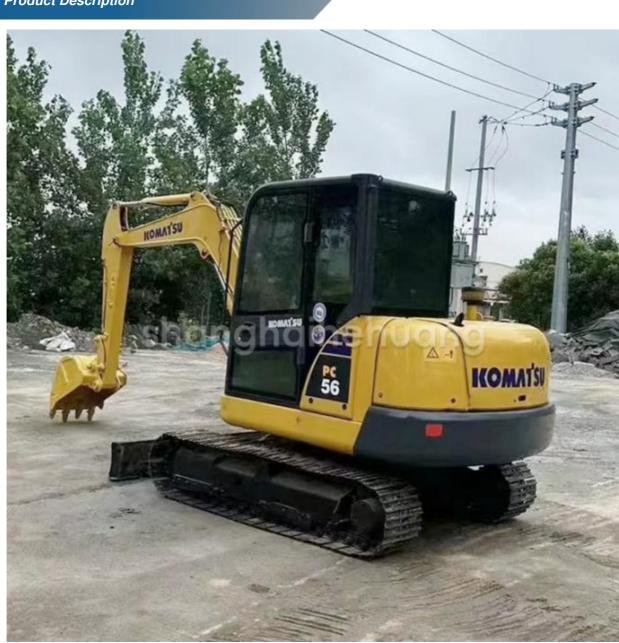

# **Original Engine And Pump Used Komatsu PC56 Excavator**

### **Product Specification**

- Showroom Location:
- Operating Weight:
- Bucket Capacity:
- Machine Weight:
- Hydraulic Cylinder Brand: Original
- Hydraulic Pump Brand: Original Original
- Hydraulic Valve Brand:
- . Engine Brand:
- Power: • Machinery Test Report:
- Provided
- Video Outgoing-inspection: Provided Core Components: Pressure Vessel, Motor, Other, Bearing,
- Year:
- Working Hours: