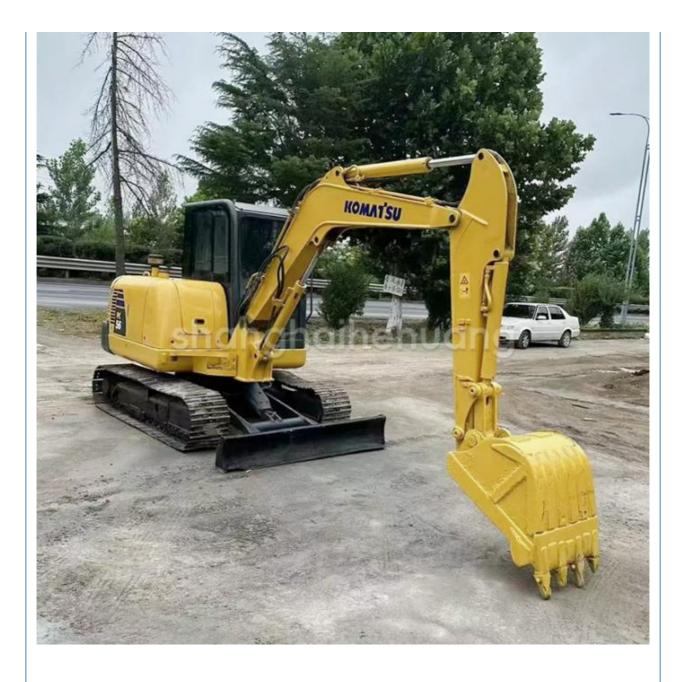

### **Product Specification**

- Showroom Location:
- Operating Weight:
- Bucket Capacity:
- Machine Weight:
- Hydraulic Cylinder Brand: Original
- Hydraulic Pump Brand: Original Original
- Hydraulic Valve Brand:
- . Engine Brand:
- Power: • Machinery Test Report:
- Provided
- Video Outgoing-inspection: Provided Core Components: Pressure Vessel, Motor, Other, Bearing,
- Year:
- Working Hours:

### More Images

Gear, Pump, Gearbox, Engine, PLC