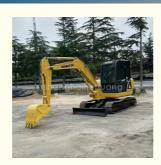

# **Original Engine And Pump Used Komatsu PC56 Excavator**

### **Product Specification**

- Showroom Location:
- Operating Weight:
- Bucket Capacity:
- Machine Weight:
- Hydraulic Cylinder Brand: Original
- Hydraulic Pump Brand: Original Original
- Hydraulic Valve Brand:
- . Engine Brand:
- Power: • Machinery Test Report:
- Provided
- Video Outgoing-inspection: Provided Core Components: Pressure Vessel, Motor, Other, Bearing,
- Year:
- Working Hours: