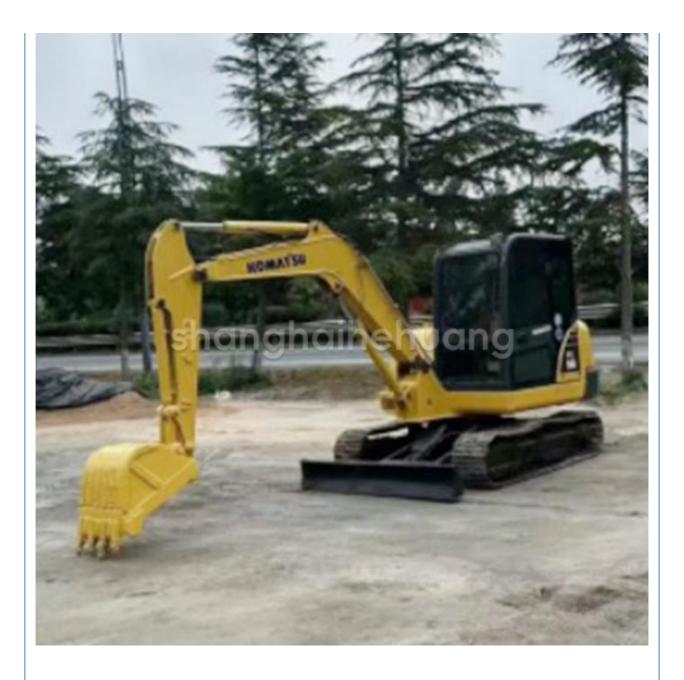

# **Original Engine And Pump Used Komatsu PC56 Excavator**

### **Product Specification**

- Showroom Location:
- Operating Weight:
- Bucket Capacity:
- Machine Weight:
- Hydraulic Cylinder Brand: Original
- Hydraulic Pump Brand: Original Original
- Hydraulic Valve Brand:
- . Engine Brand:
- Power: • Machinery Test Report:
- Provided
- Video Outgoing-inspection: Provided Core Components: Pressure Vessel, Motor, Other, Bearing,
- Year:
- Working Hours: