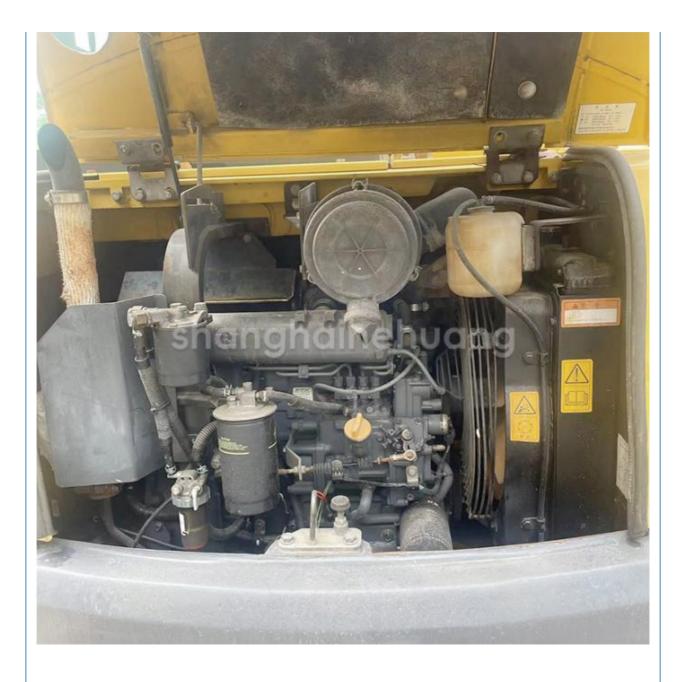

### **Product Specification**

- Showroom Location:
- Operating Weight:
- Bucket Capacity:
- Machine Weight:
- Hydraulic Cylinder Brand: Original
- Hydraulic Pump Brand: Original Original
- Hydraulic Valve Brand:
- Engine Brand:
- Power:
- Provided • Machinery Test Report:
- Video Outgoing-inspection: Provided
- Core Components: Pressure Vessel, Motor, Other, Bearing, Gear, Pump, Gearbox, Engine, PLC
- Year:
- Working Hours:

### More Images