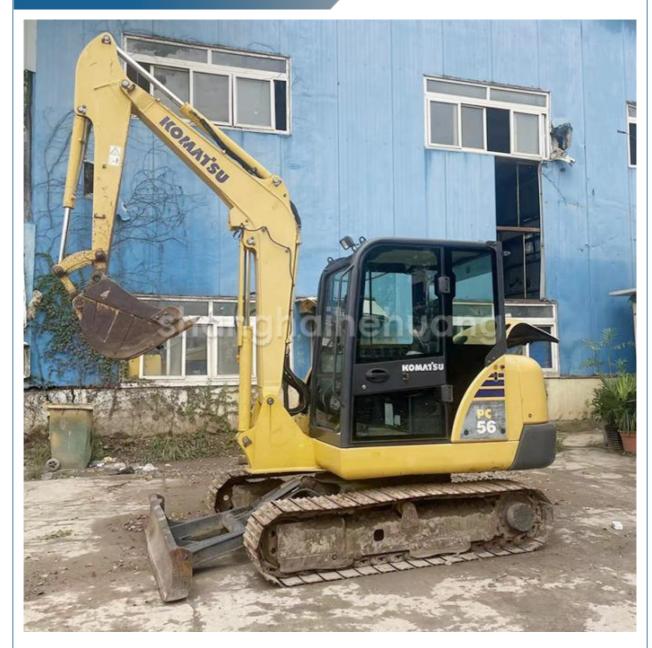

### **Product Specification**

- Showroom Location:
- Operating Weight:
- Bucket Capacity:
- Machine Weight:
- Hydraulic Cylinder Brand: Original
- Hydraulic Pump Brand: Original Original
- Hydraulic Valve Brand:
- Engine Brand:
- Power:
- Provided • Machinery Test Report:
- Video Outgoing-inspection: Provided
- Core Components: Pressure Vessel, Motor, Other, Bearing, Gear, Pump, Gearbox, Engine, PLC
- Year:
- Working Hours:

### More Images