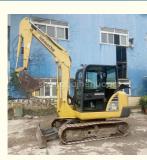

### **Product Specification**

- Showroom Location:
- Operating Weight:
- Bucket Capacity:
- Machine Weight:
- Hydraulic Cylinder Brand: Original
- Hydraulic Pump Brand: Original Original
- Hydraulic Valve Brand:
- Engine Brand:
- Power:
- Provided • Machinery Test Report:
- Video Outgoing-inspection: Provided
- Core Components: Pressure Vessel, Motor, Other, Bearing, Gear, Pump, Gearbox, Engine, PLC
- Year:
- Working Hours: