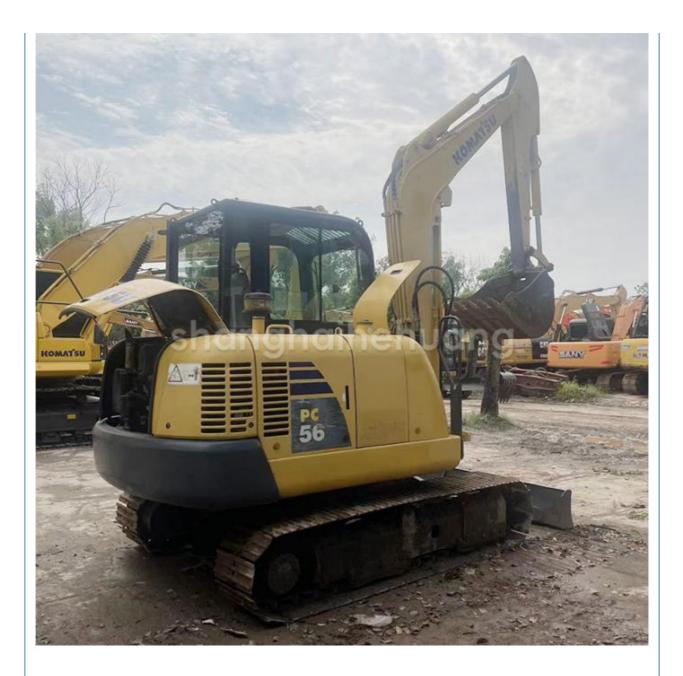

### **Product Specification**

- Showroom Location:
- Operating Weight:
- Bucket Capacity:
- Machine Weight:
- Hydraulic Cylinder Brand: Original
- Hydraulic Pump Brand: Original Original
- Hydraulic Valve Brand:
- Engine Brand:
- Power:
- Provided • Machinery Test Report:
- Video Outgoing-inspection: Provided
- Core Components: Pressure Vessel, Motor, Other, Bearing, Gear, Pump, Gearbox, Engine, PLC
- Year:
- Working Hours:

### More Images