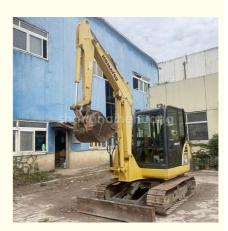

### **Product Specification**

- Showroom Location:
- Operating Weight:
- Bucket Capacity:
- Machine Weight:
- Hydraulic Cylinder Brand: Original
- Hydraulic Pump Brand: Original Original
- Hydraulic Valve Brand:
- Engine Brand:
- Power:
- Provided • Machinery Test Report:
- Video Outgoing-inspection: Provided
- Core Components: Pressure Vessel, Motor, Other, Bearing, Gear, Pump, Gearbox, Engine, PLC
- Year:
- Working Hours: