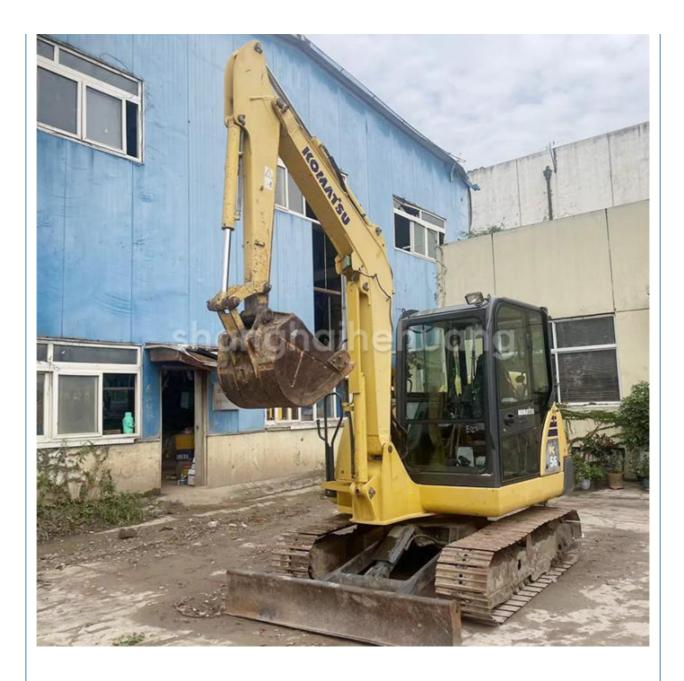

### **Product Specification**

- Showroom Location:
- Operating Weight:
- Bucket Capacity:
- Machine Weight:
- Hydraulic Cylinder Brand: Original
- Hydraulic Pump Brand: Original Original
- Hydraulic Valve Brand:
- Engine Brand:
- Power:
- Provided • Machinery Test Report:
- Video Outgoing-inspection: Provided
- Core Components: Pressure Vessel, Motor, Other, Bearing, Gear, Pump, Gearbox, Engine, PLC
- Year:
- Working Hours:

### More Images