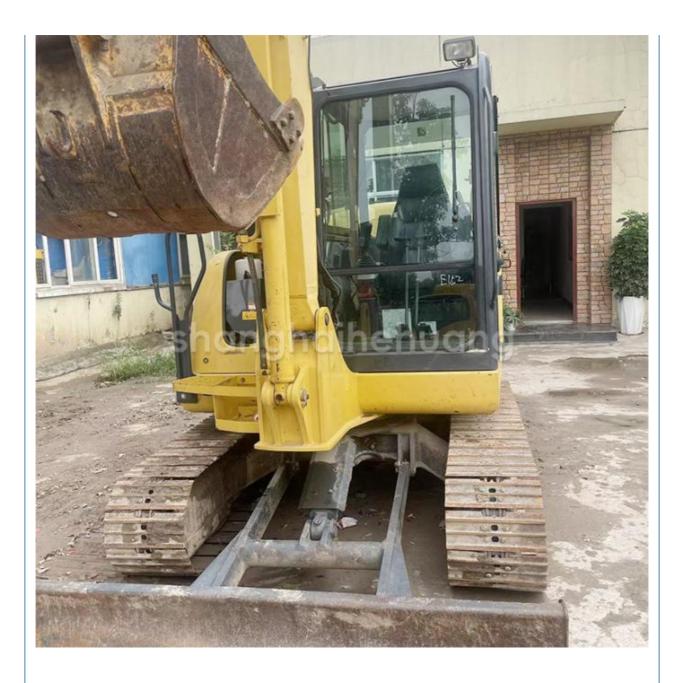

### **Product Specification**

- Showroom Location:
- Operating Weight:
- Bucket Capacity:
- Machine Weight:
- Hydraulic Cylinder Brand: Original
- Hydraulic Pump Brand: Original Original
- Hydraulic Valve Brand:
- Engine Brand:
- Power:
- Provided • Machinery Test Report:
- Video Outgoing-inspection: Provided
- Core Components: Pressure Vessel, Motor, Other, Bearing, Gear, Pump, Gearbox, Engine, PLC
- Year:
- Working Hours:

### More Images