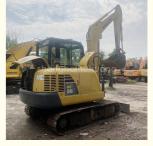

#### **Product Specification**

Showroom Location: None · Operating Weight: 5300 0.22m<sup>3</sup> . Bucket Capacity: • Machine Weight: 5000 KG Hydraulic Cylinder Brand: Original • Hydraulic Pump Brand: Original • Hydraulic Valve Brand: Original Cummins . Engine Brand: 34.5KW • Power: • Machinery Test Report: Provided • Video Outgoing-inspection: Provided

 Core Components: Pressure Vessel, Motor, Other, Bearing, Gear, Pump, Gearbox, Engine, PLC

Year: 2019Working Hours: 0-2000