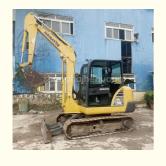

# Komatsu PC56 PC78 PC78US-6 PC70 Second Hand Excavator With Engine And Pump

#### **Product Specification**

Showroom Location: None · Operating Weight: 5300 0.22m<sup>3</sup> . Bucket Capacity: • Machine Weight: 5000 KG Hydraulic Cylinder Brand: Original • Hydraulic Pump Brand: Original • Hydraulic Valve Brand: Original Cummins . Engine Brand: 34.5KW • Power: • Machinery Test Report: Provided • Video Outgoing-inspection: Provided

 Core Components: Pressure Vessel, Motor, Other, Bearing, Gear, Pump, Gearbox, Engine, PLC

Year: 2019Working Hours: 0-2000