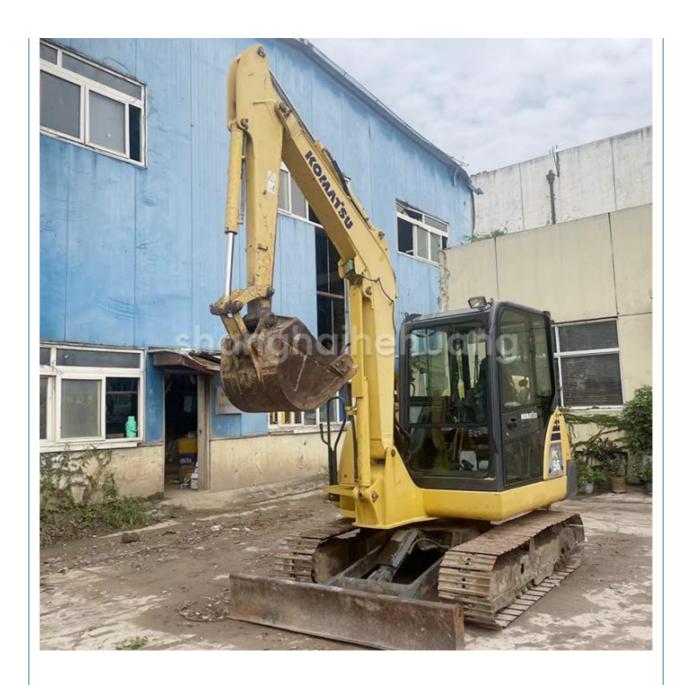

#### **Product Specification**

Showroom Location: None · Operating Weight: 5300 0.22m<sup>3</sup> . Bucket Capacity: • Machine Weight: 5000 KG Hydraulic Cylinder Brand: Original • Hydraulic Pump Brand: Original • Hydraulic Valve Brand: Original Cummins . Engine Brand: 34.5KW • Power: • Machinery Test Report: Provided • Video Outgoing-inspection: Provided

 Core Components: Pressure Vessel, Motor, Other, Bearing, Gear, Pump, Gearbox, Engine, PLC

Year: 2019Working Hours: 0-2000