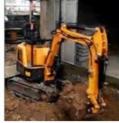

# Komatsu PC56 PC78 PC78US-6 PC70 Second Hand Excavator With Engine And Pump

#### **Product Specification**

Showroom Location: None · Operating Weight: 5300 0.22m<sup>3</sup> . Bucket Capacity: • Machine Weight: 5000 KG Hydraulic Cylinder Brand: Original • Hydraulic Pump Brand: Original • Hydraulic Valve Brand: Original Cummins . Engine Brand: 34.5KW • Power: • Machinery Test Report: Provided • Video Outgoing-inspection: Provided