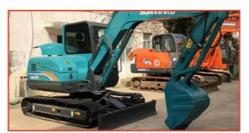

# Komatsu PC56 PC78 PC78US-6 PC70 Second Hand Excavator With Engine And Pump

#### **Product Specification**

Showroom Location: None · Operating Weight: 5300 0.22m<sup>3</sup> . Bucket Capacity: • Machine Weight: 5000 KG Hydraulic Cylinder Brand: Original • Hydraulic Pump Brand: Original • Hydraulic Valve Brand: Original Cummins . Engine Brand: 34.5KW • Power: • Machinery Test Report: Provided • Video Outgoing-inspection: Provided

 Core Components: Pressure Vessel, Motor, Other, Bearing, Gear, Pump, Gearbox, Engine, PLC

Year: 2019Working Hours: 0-2000