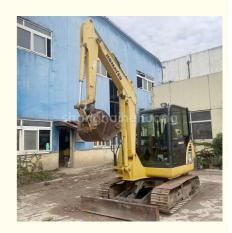

# Komatsu PC56 PC78 PC78US-6 PC70 Second Hand Excavator With Engine And Pump

#### **Product Specification**

Showroom Location: None · Operating Weight: 5300 0.22m<sup>3</sup> . Bucket Capacity: • Machine Weight: 5000 KG Hydraulic Cylinder Brand: Original • Hydraulic Pump Brand: Original • Hydraulic Valve Brand: Original Cummins . Engine Brand: 34.5KW • Power: • Machinery Test Report: Provided • Video Outgoing-inspection: Provided

 Core Components: Pressure Vessel, Motor, Other, Bearing, Gear, Pump, Gearbox, Engine, PLC

Year: 2019Working Hours: 0-2000