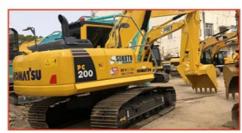

# Komatsu PC56 PC78 PC78US-6 PC70 Second Hand Excavator With Engine And Pump

#### **Product Specification**

Showroom Location: None · Operating Weight: 5300 0.22m<sup>3</sup> . Bucket Capacity: • Machine Weight: 5000 KG Hydraulic Cylinder Brand: Original • Hydraulic Pump Brand: Original • Hydraulic Valve Brand: Original Cummins . Engine Brand: 34.5KW • Power: • Machinery Test Report: Provided • Video Outgoing-inspection: Provided