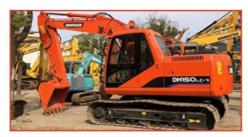

# Komatsu PC56 PC78 PC78US-6 PC70 Second Hand Excavator With Engine And Pump

#### **Product Specification**

Showroom Location: None · Operating Weight: 5300 0.22m<sup>3</sup> . Bucket Capacity: • Machine Weight: 5000 KG Hydraulic Cylinder Brand: Original • Hydraulic Pump Brand: Original • Hydraulic Valve Brand: Original Cummins . Engine Brand: 34.5KW • Power: • Machinery Test Report: Provided • Video Outgoing-inspection: Provided

 Core Components: Pressure Vessel, Motor, Other, Bearing, Gear, Pump, Gearbox, Engine, PLC

Year: 2019Working Hours: 0-2000