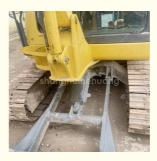

#### **Product Specification**

Showroom Location: None · Operating Weight: 5300 0.22m<sup>3</sup> . Bucket Capacity: • Machine Weight: 5000 KG Hydraulic Cylinder Brand: Original • Hydraulic Pump Brand: Original • Hydraulic Valve Brand: Original Cummins . Engine Brand: 34.5KW • Power: • Machinery Test Report: Provided • Video Outgoing-inspection: Provided

 Core Components: Pressure Vessel, Motor, Other, Bearing, Gear, Pump, Gearbox, Engine, PLC

Year: 2019Working Hours: 0-2000