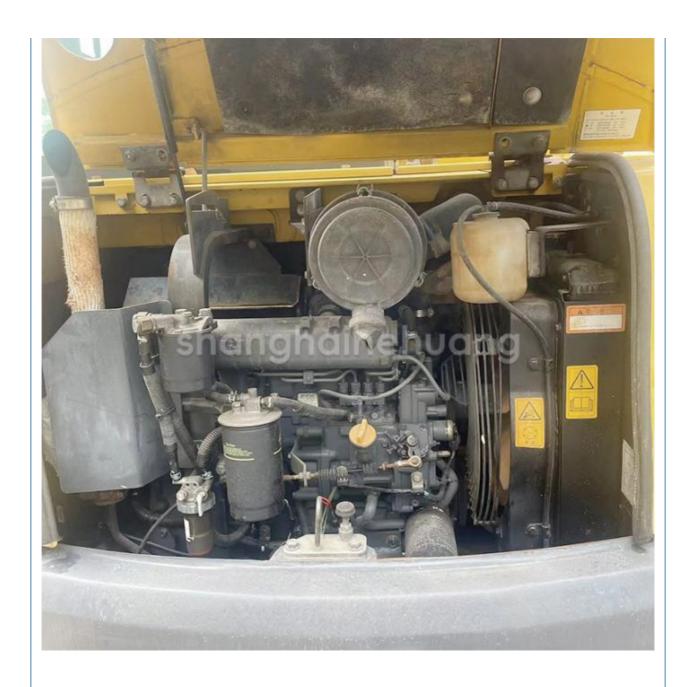

#### **Product Specification**

Showroom Location: None · Operating Weight: 5300 0.22m<sup>3</sup> . Bucket Capacity: • Machine Weight: 5000 KG Hydraulic Cylinder Brand: Original • Hydraulic Pump Brand: Original • Hydraulic Valve Brand: Original Cummins . Engine Brand: 34.5KW • Power: • Machinery Test Report: Provided • Video Outgoing-inspection: Provided

### More Images