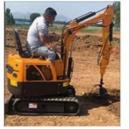

#### **Product Specification**

Showroom Location: None · Operating Weight: 5300 0.22m<sup>3</sup> . Bucket Capacity: • Machine Weight: 5000 KG Hydraulic Cylinder Brand: Original • Hydraulic Pump Brand: Original • Hydraulic Valve Brand: Original Cummins . Engine Brand: 34.5KW • Power: • Machinery Test Report: Provided • Video Outgoing-inspection: Provided