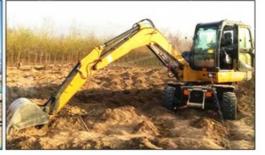

# Komatsu PC56 PC78 PC78US-6 PC70 Second Hand Excavator With Engine And Pump

#### **Product Specification**

Showroom Location: None · Operating Weight: 5300 0.22m<sup>3</sup> . Bucket Capacity: • Machine Weight: 5000 KG Hydraulic Cylinder Brand: Original • Hydraulic Pump Brand: Original • Hydraulic Valve Brand: Original Cummins . Engine Brand: 34.5KW • Power: • Machinery Test Report: Provided • Video Outgoing-inspection: Provided