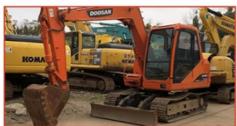

# Komatsu PC56 PC78 PC78US-6 PC70 Second Hand Excavator With Engine And Pump

#### **Product Specification**

Showroom Location: None · Operating Weight: 5300 0.22m<sup>3</sup> . Bucket Capacity: • Machine Weight: 5000 KG Hydraulic Cylinder Brand: Original • Hydraulic Pump Brand: Original • Hydraulic Valve Brand: Original Cummins . Engine Brand: 34.5KW • Power: • Machinery Test Report: Provided • Video Outgoing-inspection: Provided

 Core Components: Pressure Vessel, Motor, Other, Bearing, Gear, Pump, Gearbox, Engine, PLC

Year: 2019Working Hours: 0-2000