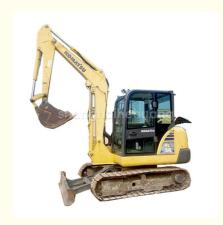

# Komatsu PC56 PC78 PC78US-6 PC70 Second Hand Excavator With Engine And Pump

#### **Product Specification**

Showroom Location: None · Operating Weight: 5300 0.22m<sup>3</sup> . Bucket Capacity: • Machine Weight: 5000 KG Hydraulic Cylinder Brand: Original • Hydraulic Pump Brand: Original • Hydraulic Valve Brand: Original Cummins . Engine Brand: 34.5KW • Power: • Machinery Test Report: Provided • Video Outgoing-inspection: Provided

 Core Components: Pressure Vessel, Motor, Other, Bearing, Gear, Pump, Gearbox, Engine, PLC

Year: 2019Working Hours: 0-2000