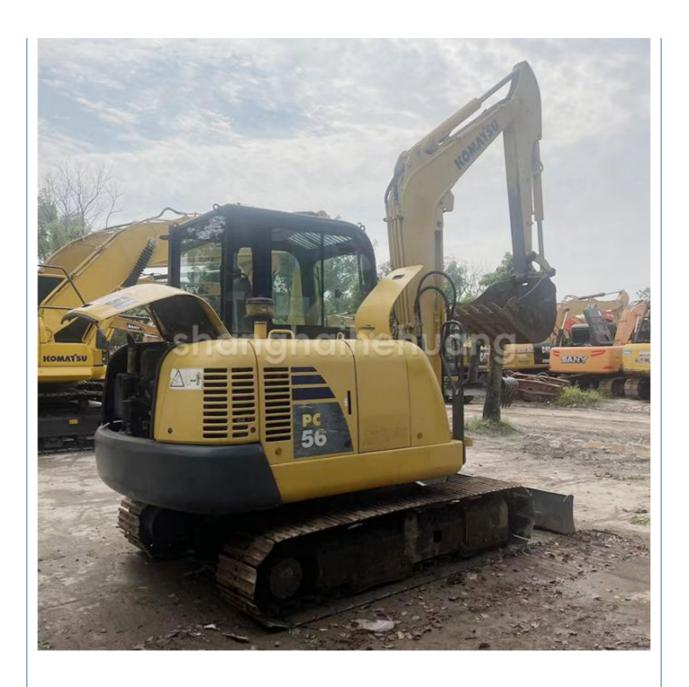

# Komatsu PC56 PC78 PC78US-6 PC70 Second Hand Excavator With Engine And Pump

#### **Product Specification**

Showroom Location: None · Operating Weight: 5300 0.22m<sup>3</sup> . Bucket Capacity: • Machine Weight: 5000 KG Hydraulic Cylinder Brand: Original • Hydraulic Pump Brand: Original • Hydraulic Valve Brand: Original Cummins . Engine Brand: 34.5KW • Power: • Machinery Test Report: Provided • Video Outgoing-inspection: Provided