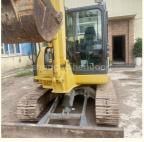

# Komatsu PC56 PC78 PC78US-6 PC70 Second Hand Excavator With Engine And Pump

#### **Product Specification**

Showroom Location: None · Operating Weight: 5300 0.22m<sup>3</sup> . Bucket Capacity: • Machine Weight: 5000 KG Hydraulic Cylinder Brand: Original • Hydraulic Pump Brand: Original • Hydraulic Valve Brand: Original Cummins . Engine Brand: 34.5KW • Power: • Machinery Test Report: Provided • Video Outgoing-inspection: Provided

 Core Components: Pressure Vessel, Motor, Other, Bearing, Gear, Pump, Gearbox, Engine, PLC

Year: 2019Working Hours: 0-2000