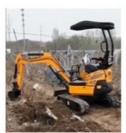

#### **Product Specification**

Showroom Location: None · Operating Weight: 5300 0.22m<sup>3</sup> . Bucket Capacity: • Machine Weight: 5000 KG Hydraulic Cylinder Brand: Original • Hydraulic Pump Brand: Original • Hydraulic Valve Brand: Original Cummins . Engine Brand: 34.5KW • Power: • Machinery Test Report: Provided • Video Outgoing-inspection: Provided