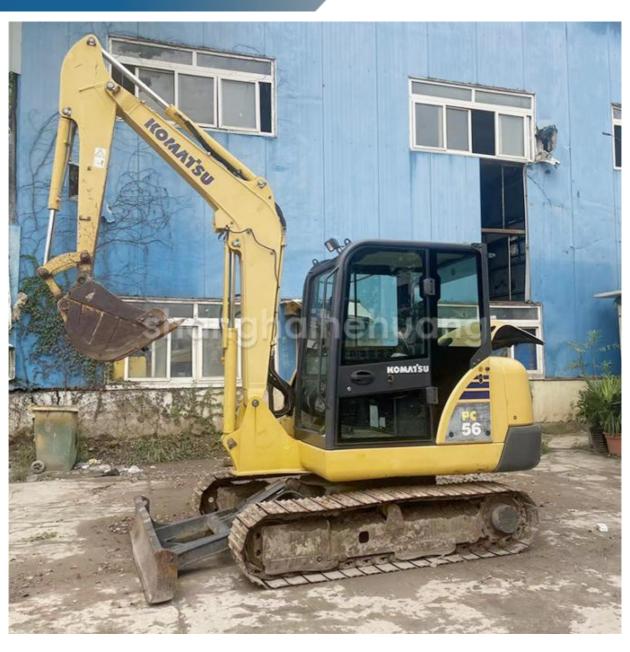

#### **Product Specification**

Showroom Location: None · Operating Weight: 5300 0.22m<sup>3</sup> . Bucket Capacity: • Machine Weight: 5000 KG Hydraulic Cylinder Brand: Original • Hydraulic Pump Brand: Original • Hydraulic Valve Brand: Original Cummins . Engine Brand: 34.5KW • Power: • Machinery Test Report: Provided • Video Outgoing-inspection: Provided

 Core Components: Pressure Vessel, Motor, Other, Bearing, Gear, Pump, Gearbox, Engine, PLC

Year: 2019Working Hours: 0-2000