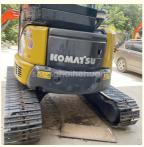

# Used Komatsu PC56 7 Excavator Original Japanese Second Hand PC56-7 Tracked Excavator

#### **Basic Information**

Place of Origin: Japan

• Price: \$9,800.00/units 1-4 units



### **Product Specification**

Showroom Location: None · Operating Weight: 5160 0.2m<sup>3</sup> . Bucket Capacity: • Machine Weight: 5000 KG Hydraulic Cylinder Brand: Original • Hydraulic Pump Brand: Original Hydraulic Valve Brand: Original Cummins . Engine Brand: 28.5KW • Power: • Machinery Test Report: Provided • Video Outgoing-inspection: Provided

 Core Components: Pressure Vessel, Motor, Other, Bearing, Gear, Pump, Gearbox, Engine, PLC

Year: 2020Working Hours: 0-2000



### More Images























### **Company Introduction**

Shanghai Hehuang Construction Machinery Co., Ltd., since its establishment on January 15, 2013, after 10 years of development, now has nearly 150 employees, has a large marketing team, after-sales team, sales and service team covering the whole country and overseas. In the future, Shanghai Hehuang will continue to take the four-in-one service system of "machine sales, after-sales service, parts supply and information feedback" as the basis, and provide thoughtful services for the majority of excavator customers with the world's technology and excellent quality and perfect service, so as to promote the continuous development of China's construction machinery industry to a higher level. As



a second-hand excavator sales, Shanghai Hehuang ta