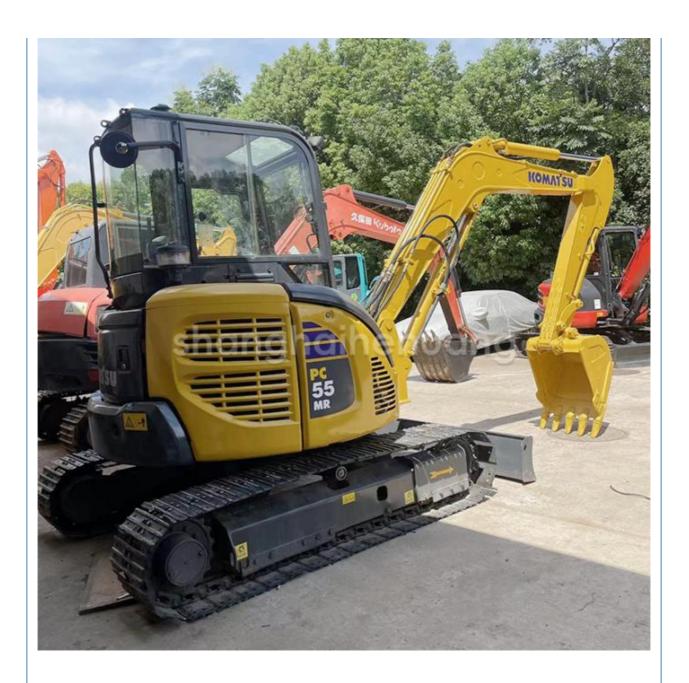

# Used Komatsu PC56 7 Excavator Original Japanese Second Hand PC56-7 Tracked Excavator

### **Product Specification**

Showroom Location: None · Operating Weight: 5160 0.2m<sup>3</sup> . Bucket Capacity: • Machine Weight: 5000 KG Hydraulic Cylinder Brand: Original • Hydraulic Pump Brand: Original Hydraulic Valve Brand: Original Cummins . Engine Brand: 28.5KW • Power: • Machinery Test Report: Provided • Video Outgoing-inspection: Provided

 Core Components: Pressure Vessel, Motor, Other, Bearing, Gear, Pump, Gearbox, Engine, PLC

Year: 2020Working Hours: 0-2000