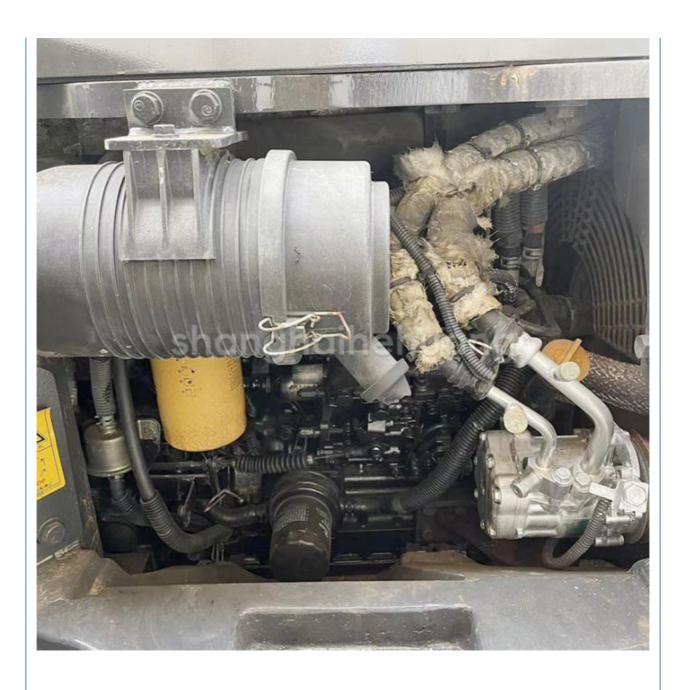

### **Product Specification**

Showroom Location: None · Operating Weight: 5160 0.2m<sup>3</sup> . Bucket Capacity: • Machine Weight: 5000 KG Hydraulic Cylinder Brand: Original • Hydraulic Pump Brand: Original Hydraulic Valve Brand: Original Cummins . Engine Brand: 28.5KW • Power: • Machinery Test Report: Provided • Video Outgoing-inspection: Provided

 Core Components: Pressure Vessel, Motor, Other, Bearing, Gear, Pump, Gearbox, Engine, PLC

Year: 2020Working Hours: 0-2000