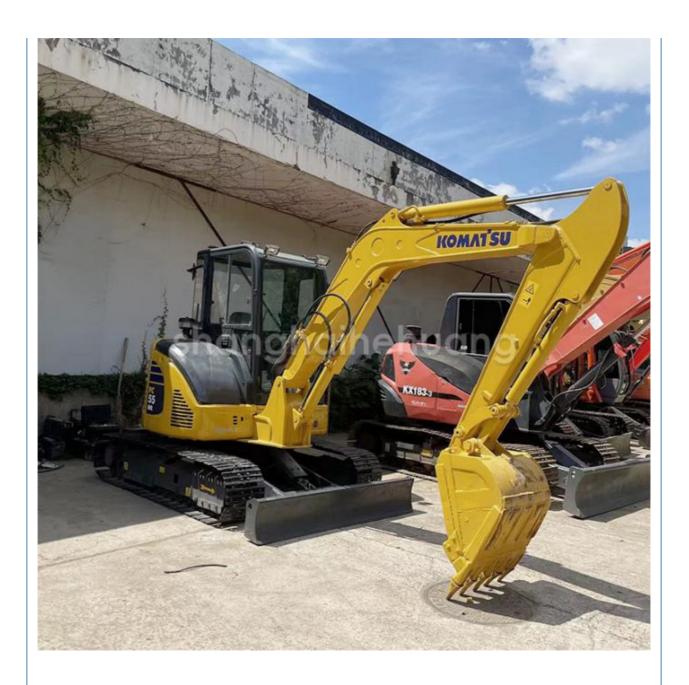

# Used Komatsu PC56 7 Excavator Original Japanese Second Hand PC56-7 Tracked Excavator

#### **Basic Information**

Place of Origin: Japan

• Price: \$9,800.00/units 1-4 units



### **Product Specification**

Showroom Location: None · Operating Weight: 5160 0.2m<sup>3</sup> . Bucket Capacity: • Machine Weight: 5000 KG Hydraulic Cylinder Brand: Original • Hydraulic Pump Brand: Original Hydraulic Valve Brand: Original Cummins . Engine Brand: 28.5KW • Power: • Machinery Test Report: Provided • Video Outgoing-inspection: Provided

 Core Components: Pressure Vessel, Motor, Other, Bearing, Gear, Pump, Gearbox, Engine, PLC

Year: 2020Working Hours: 0-2000



### More Images























### **Company Introduction**

Shanghai Hehuang Construction Machinery Co., Ltd., since its establishment on January 15, 2013, after 10 years of development, now has nearly 150 employees, has a large marketing team, after-sales team, sales and service team covering the whole country and overseas. In the future, Shanghai Hehuang will continue to take the four-in-one service system of "machine sales, after-sales service, parts supply and information feedback" as the basis, and provide thoughtful services for the majority of excavator customers with the world's technology and excellent quality and perfect service, so as to promote the continuous development of China's construction machinery industry to a higher level. As



a second-hand excavator sales, Shanghai Hehuang takes "providing