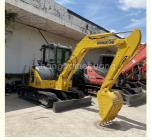

# Used Komatsu PC56 7 Excavator Original Japanese Second Hand PC56-7 Tracked Excavator

### **Product Specification**

Showroom Location: None · Operating Weight: 5160 0.2m<sup>3</sup> . Bucket Capacity: • Machine Weight: 5000 KG Hydraulic Cylinder Brand: Original • Hydraulic Pump Brand: Original Hydraulic Valve Brand: Original Cummins . Engine Brand: 28.5KW • Power: • Machinery Test Report: Provided • Video Outgoing-inspection: Provided

 Core Components: Pressure Vessel, Motor, Other, Bearing, Gear, Pump, Gearbox, Engine, PLC

Year: 2020Working Hours: 0-2000