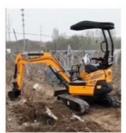

# Used Komatsu PC56 7 Excavator Original Japanese Second Hand PC56-7 Tracked Excavator

### **Product Specification**

Showroom Location: None · Operating Weight: 5160 0.2m<sup>3</sup> . Bucket Capacity: • Machine Weight: 5000 KG Hydraulic Cylinder Brand: Original • Hydraulic Pump Brand: Original Hydraulic Valve Brand: Original Cummins . Engine Brand: 28.5KW • Power: • Machinery Test Report: Provided • Video Outgoing-inspection: Provided

 Core Components: Pressure Vessel, Motor, Other, Bearing, Gear, Pump, Gearbox, Engine, PLC

Year: 2020Working Hours: 0-2000