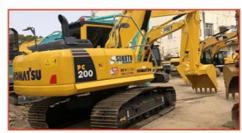

# Used Komatsu PC56 7 Excavator Original Japanese Second Hand PC56-7 Tracked Excavator

### **Product Specification**

Showroom Location: None · Operating Weight: 5160 0.2m<sup>3</sup> . Bucket Capacity: • Machine Weight: 5000 KG Hydraulic Cylinder Brand: Original • Hydraulic Pump Brand: Original Hydraulic Valve Brand: Original Cummins . Engine Brand: 28.5KW • Power: • Machinery Test Report: Provided • Video Outgoing-inspection: Provided

 Core Components: Pressure Vessel, Motor, Other, Bearing, Gear, Pump, Gearbox, Engine, PLC

Year: 2020Working Hours: 0-2000