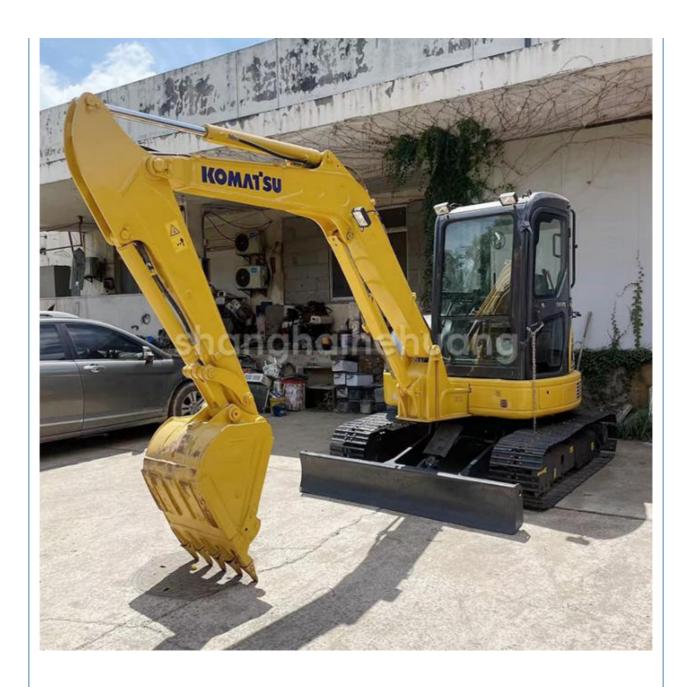

# Used Komatsu PC56 7 Excavator Original Japanese Second Hand PC56-7 Tracked Excavator

### **Product Specification**

Showroom Location: None · Operating Weight: 5160 0.2m<sup>3</sup> . Bucket Capacity: • Machine Weight: 5000 KG Hydraulic Cylinder Brand: Original • Hydraulic Pump Brand: Original Hydraulic Valve Brand: Original Cummins . Engine Brand: 28.5KW • Power: • Machinery Test Report: Provided • Video Outgoing-inspection: Provided

 Core Components: Pressure Vessel, Motor, Other, Bearing, Gear, Pump, Gearbox, Engine, PLC

Year: 2020Working Hours: 0-2000