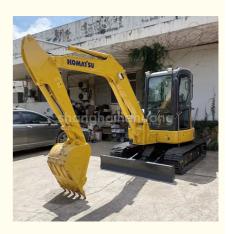

# Used Komatsu PC56 7 Excavator Original Japanese Second Hand PC56-7 Tracked Excavator

### **Product Specification**

Showroom Location: None · Operating Weight: 5160 0.2m<sup>3</sup> . Bucket Capacity: • Machine Weight: 5000 KG Hydraulic Cylinder Brand: Original • Hydraulic Pump Brand: Original Hydraulic Valve Brand: Original Cummins . Engine Brand: 28.5KW • Power: • Machinery Test Report: Provided • Video Outgoing-inspection: Provided

 Core Components: Pressure Vessel, Motor, Other, Bearing, Gear, Pump, Gearbox, Engine, PLC

Year: 2020Working Hours: 0-2000