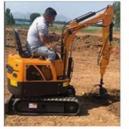

# Used Komatsu PC56 7 Excavator Original Japanese Second Hand PC56-7 Tracked Excavator

### **Product Specification**

Showroom Location: None · Operating Weight: 5160 0.2m<sup>3</sup> . Bucket Capacity: • Machine Weight: 5000 KG Hydraulic Cylinder Brand: Original • Hydraulic Pump Brand: Original Hydraulic Valve Brand: Original Cummins . Engine Brand: 28.5KW • Power: • Machinery Test Report: Provided • Video Outgoing-inspection: Provided

 Core Components: Pressure Vessel, Motor, Other, Bearing, Gear, Pump, Gearbox, Engine, PLC

Year: 2020Working Hours: 0-2000