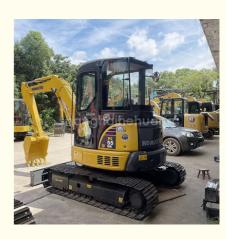

# Used Komatsu PC56 7 Excavator Original Japanese Second Hand PC56-7 Tracked Excavator

### **Product Specification**

Showroom Location: None · Operating Weight: 5160 0.2m<sup>3</sup> . Bucket Capacity: • Machine Weight: 5000 KG Hydraulic Cylinder Brand: Original • Hydraulic Pump Brand: Original Hydraulic Valve Brand: Original Cummins . Engine Brand: 28.5KW • Power: • Machinery Test Report: Provided • Video Outgoing-inspection: Provided

 Core Components: Pressure Vessel, Motor, Other, Bearing, Gear, Pump, Gearbox, Engine, PLC

Year: 2020Working Hours: 0-2000