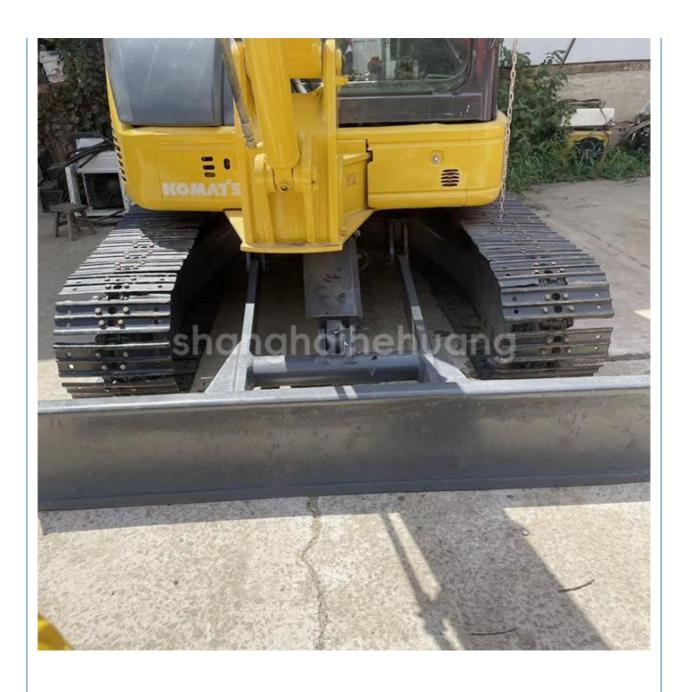

# Used Komatsu PC56 7 Excavator Original Japanese Second Hand PC56-7 Tracked Excavator

#### **Basic Information**

Place of Origin: Japan

• Price: \$9,800.00/units 1-4 units



### **Product Specification**

Showroom Location: None · Operating Weight: 5160 0.2m<sup>3</sup> . Bucket Capacity: • Machine Weight: 5000 KG Hydraulic Cylinder Brand: Original • Hydraulic Pump Brand: Original Hydraulic Valve Brand: Original Cummins . Engine Brand: 28.5KW • Power: • Machinery Test Report: Provided • Video Outgoing-inspection: Provided

 Core Components: Pressure Vessel, Motor, Other, Bearing, Gear, Pump, Gearbox, Engine, PLC

Year: 2020Working Hours: 0-2000



### More Images























### **Company Introduction**

Shanghai Hehuang Construction Machinery Co., Ltd., since its establishment on January 15, 2013, after 10 years of development, now has nearly 150 employees, has a large marketing team, after-sales team, sales and service team covering the whole country and overseas. In the future, Shanghai Hehuang will continue to take the four-in-one service system of "machine sales, after-sales service, parts supply and information feedback" as the basis, and provide thoughtful services for the majority of excavator customers with the world's technology and excellent quality and perfect service, so as to promote the continuous development of China's construction machinery industry to a higher level. As



a second-hand excavator sales, Shanghai Hehuang takes "providi