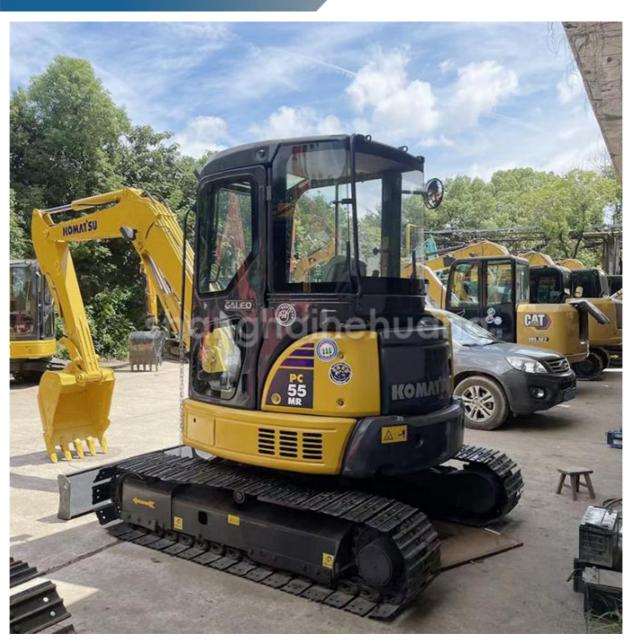

# Used Komatsu PC56 7 Excavator Original Japanese Second Hand PC56-7 Tracked Excavator

### **Product Specification**

Showroom Location: None · Operating Weight: 5160 0.2m<sup>3</sup> . Bucket Capacity: • Machine Weight: 5000 KG Hydraulic Cylinder Brand: Original • Hydraulic Pump Brand: Original Hydraulic Valve Brand: Original Cummins . Engine Brand: 28.5KW • Power: • Machinery Test Report: Provided • Video Outgoing-inspection: Provided

 Core Components: Pressure Vessel, Motor, Other, Bearing, Gear, Pump, Gearbox, Engine, PLC

Year: 2020Working Hours: 0-2000