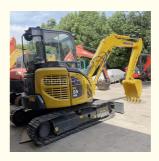

# Used Komatsu PC56 7 Excavator Original Japanese Second Hand PC56-7 Tracked Excavator

### **Product Specification**

Showroom Location: None · Operating Weight: 5160 0.2m<sup>3</sup> . Bucket Capacity: • Machine Weight: 5000 KG Hydraulic Cylinder Brand: Original • Hydraulic Pump Brand: Original Hydraulic Valve Brand: Original Cummins . Engine Brand: 28.5KW • Power: • Machinery Test Report: Provided • Video Outgoing-inspection: Provided

 Core Components: Pressure Vessel, Motor, Other, Bearing, Gear, Pump, Gearbox, Engine, PLC

Year: 2020Working Hours: 0-2000