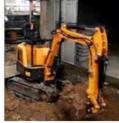

# Used Komatsu PC56 7 Excavator Original Japanese Second Hand PC56-7 Tracked Excavator

### **Product Specification**

Showroom Location: None · Operating Weight: 5160 0.2m<sup>3</sup> . Bucket Capacity: • Machine Weight: 5000 KG Hydraulic Cylinder Brand: Original • Hydraulic Pump Brand: Original Hydraulic Valve Brand: Original Cummins . Engine Brand: 28.5KW • Power: • Machinery Test Report: Provided • Video Outgoing-inspection: Provided

 Core Components: Pressure Vessel, Motor, Other, Bearing, Gear, Pump, Gearbox, Engine, PLC

Year: 2020Working Hours: 0-2000