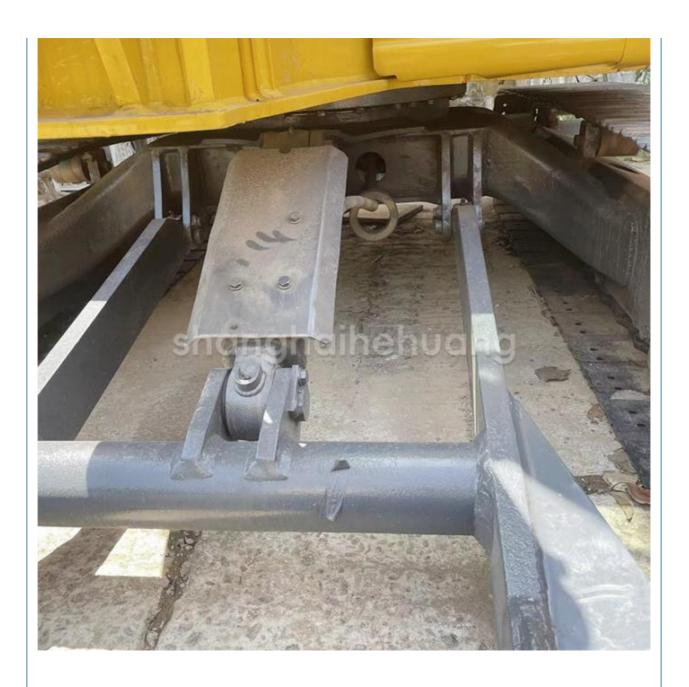

# Used Komatsu PC56 7 Excavator Original Japanese Second Hand PC56-7 Tracked Excavator

#### **Basic Information**

Place of Origin: Japan

• Price: \$9,800.00/units 1-4 units



### **Product Specification**

Showroom Location: None · Operating Weight: 5160 0.2m<sup>3</sup> . Bucket Capacity: • Machine Weight: 5000 KG Hydraulic Cylinder Brand: Original • Hydraulic Pump Brand: Original Hydraulic Valve Brand: Original Cummins . Engine Brand: 28.5KW • Power: • Machinery Test Report: Provided • Video Outgoing-inspection: Provided

 Core Components: Pressure Vessel, Motor, Other, Bearing, Gear, Pump, Gearbox, Engine, PLC

Year: 2020Working Hours: 0-2000



### More Images























### **Company Introduction**

Shanghai Hehuang Construction Machinery Co., Ltd., since its establishment on January 15, 2013, after 10 years of development, now has nearly 150 employees, has a large marketing team, after-sales team, sales and service team covering the whole country and overseas. In the future, Shanghai Hehuang will continue to take the four-in-one service system of "machine sales, after-sales service, parts supply and information feedback" as the basis, and provide thoughtful services for the majority of excavator customers with the world's technology and excellent quality and perfect service, so as to promote the continuous development of China's construction machinery industry to a higher level. As



a second-hand excavator sales, Shanghai Hehuang takes "providing ben