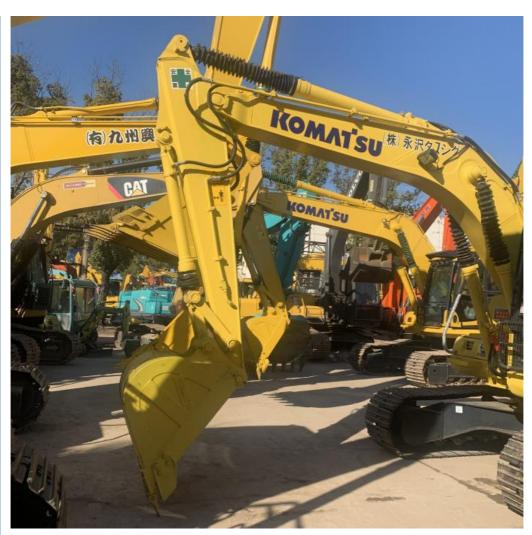

# Japan Original Used Excavator 11t in Good Condition for Used Komatsu PC110 Excavator

#### **Product Specification**

Showroom Location: None · Operating Weight: 10980 . Bucket Capacity: 0.48m<sup>3</sup> · Machine Weight: 11000 KG Hydraulic Cylinder Brand: Original • Hydraulic Pump Brand: Original Hydraulic Valve Brand: Original . Engine Brand: Cummins 66KW • Power: • Machinery Test Report: Provided • Video Outgoing-inspection: Provided

 Core Components: Pressure Vessel, Motor, Other, Bearing, Gear, Pump, Gearbox, Engine, PLC

Year: 2020Working Hours: 0-2000