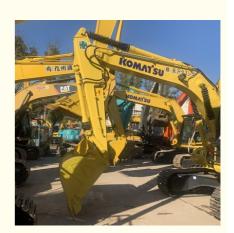

# Japan Original Used Excavator 11t in Good Condition for Used Komatsu PC110 Excavator

#### **Product Specification**

Showroom Location: None · Operating Weight: 10980 . Bucket Capacity: 0.48m<sup>3</sup> · Machine Weight: 11000 KG Hydraulic Cylinder Brand: Original • Hydraulic Pump Brand: Original Hydraulic Valve Brand: Original . Engine Brand: Cummins 66KW • Power: • Machinery Test Report: Provided • Video Outgoing-inspection: Provided

 Core Components: Pressure Vessel, Motor, Other, Bearing, Gear, Pump, Gearbox, Engine, PLC

Year: 2020Working Hours: 0-2000