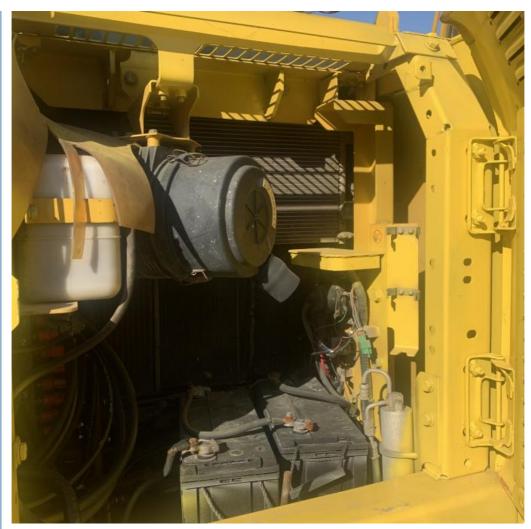

#### **Product Specification**

Showroom Location: None · Operating Weight: 10980 . Bucket Capacity: 0.48m<sup>3</sup> · Machine Weight: 11000 KG Hydraulic Cylinder Brand: Original • Hydraulic Pump Brand: Original Hydraulic Valve Brand: Original . Engine Brand: Cummins 66KW • Power: • Machinery Test Report: Provided • Video Outgoing-inspection: Provided

 Core Components: Pressure Vessel, Motor, Other, Bearing, Gear, Pump, Gearbox, Engine, PLC

Year: 2020Working Hours: 0-2000