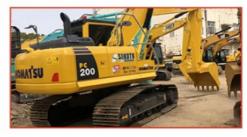

# Japan Original Used Excavator 11t in Good Condition for Used Komatsu PC110 Excavator

#### **Product Specification**

Showroom Location: None · Operating Weight: 10980 . Bucket Capacity: 0.48m<sup>3</sup> · Machine Weight: 11000 KG Hydraulic Cylinder Brand: Original • Hydraulic Pump Brand: Original Hydraulic Valve Brand: Original . Engine Brand: Cummins 66KW • Power: • Machinery Test Report: Provided • Video Outgoing-inspection: Provided