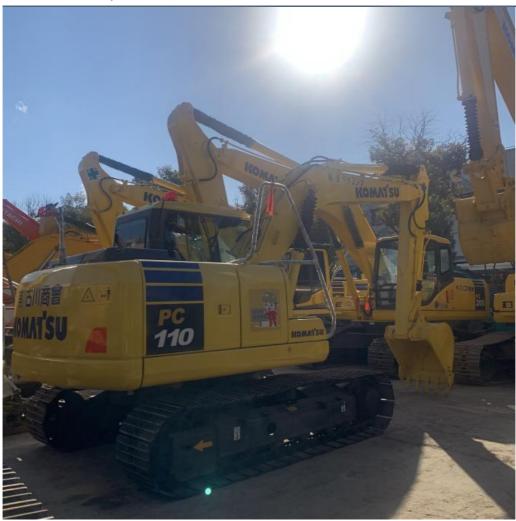

# Japan Original Used Excavator 11t in Good Condition for Used Komatsu PC110 Excavator

#### **Product Specification**

Showroom Location: None · Operating Weight: 10980 . Bucket Capacity: 0.48m<sup>3</sup> · Machine Weight: 11000 KG Hydraulic Cylinder Brand: Original • Hydraulic Pump Brand: Original Hydraulic Valve Brand: Original . Engine Brand: Cummins 66KW • Power: • Machinery Test Report: Provided • Video Outgoing-inspection: Provided

 Core Components: Pressure Vessel, Motor, Other, Bearing, Gear, Pump, Gearbox, Engine, PLC

Year: 2020Working Hours: 0-2000