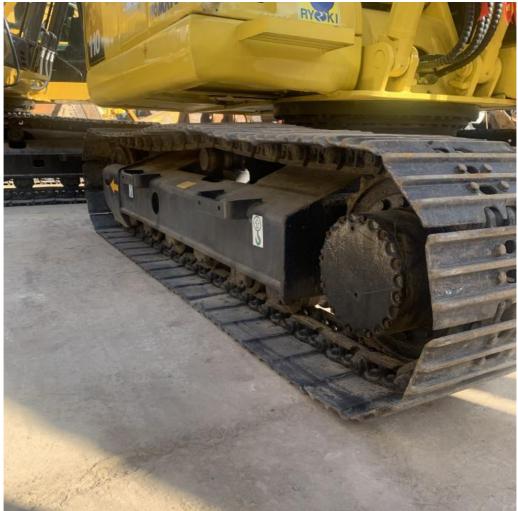

#### **Product Specification**

Showroom Location: None · Operating Weight: 10980 . Bucket Capacity: 0.48m<sup>3</sup> · Machine Weight: 11000 KG Hydraulic Cylinder Brand: Original • Hydraulic Pump Brand: Original Hydraulic Valve Brand: Original . Engine Brand: Cummins 66KW • Power: • Machinery Test Report: Provided • Video Outgoing-inspection: Provided

 Core Components: Pressure Vessel, Motor, Other, Bearing, Gear, Pump, Gearbox, Engine, PLC

Year: 2020Working Hours: 0-2000