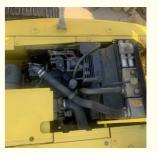

#### **Product Specification**

Showroom Location: None · Operating Weight: 10980 . Bucket Capacity: 0.48m<sup>3</sup> · Machine Weight: 11000 KG Hydraulic Cylinder Brand: Original • Hydraulic Pump Brand: Original Hydraulic Valve Brand: Original . Engine Brand: Cummins 66KW • Power: • Machinery Test Report: Provided • Video Outgoing-inspection: Provided

 Core Components: Pressure Vessel, Motor, Other, Bearing, Gear, Pump, Gearbox, Engine, PLC

Year: 2020Working Hours: 0-2000