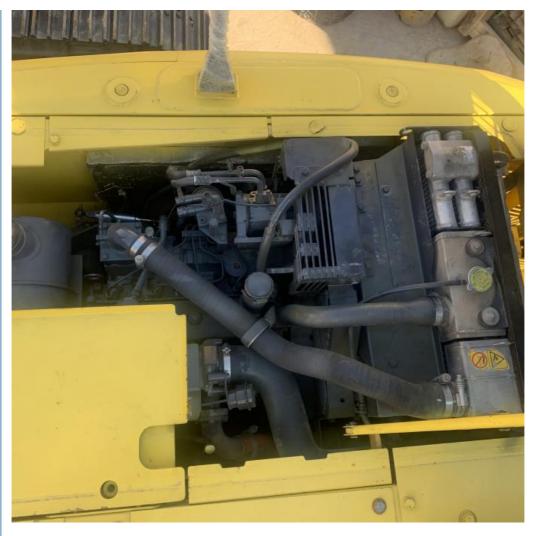

#### **Product Specification**

Showroom Location: None · Operating Weight: 10980 . Bucket Capacity: 0.48m<sup>3</sup> · Machine Weight: 11000 KG Hydraulic Cylinder Brand: Original • Hydraulic Pump Brand: Original Hydraulic Valve Brand: Original . Engine Brand: Cummins 66KW • Power: • Machinery Test Report: Provided • Video Outgoing-inspection: Provided

 Core Components: Pressure Vessel, Motor, Other, Bearing, Gear, Pump, Gearbox, Engine, PLC

Year: 2020Working Hours: 0-2000