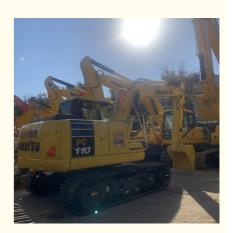

# Japan Original Used Excavator 11t in Good Condition for Used Komatsu PC110 Excavator

#### **Product Specification**

Showroom Location: None · Operating Weight: 10980 . Bucket Capacity: 0.48m<sup>3</sup> · Machine Weight: 11000 KG Hydraulic Cylinder Brand: Original • Hydraulic Pump Brand: Original Hydraulic Valve Brand: Original . Engine Brand: Cummins 66KW • Power: • Machinery Test Report: Provided • Video Outgoing-inspection: Provided

 Core Components: Pressure Vessel, Motor, Other, Bearing, Gear, Pump, Gearbox, Engine, PLC

Year: 2020Working Hours: 0-2000