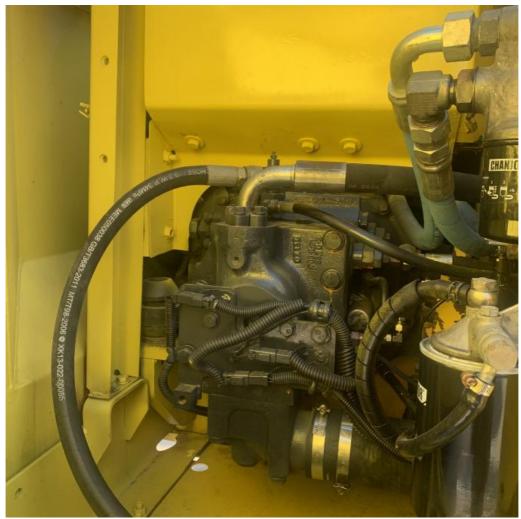

#### **Product Specification**

Showroom Location: None · Operating Weight: 10980 . Bucket Capacity: 0.48m<sup>3</sup> · Machine Weight: 11000 KG Hydraulic Cylinder Brand: Original • Hydraulic Pump Brand: Original Hydraulic Valve Brand: Original . Engine Brand: Cummins 66KW • Power: • Machinery Test Report: Provided • Video Outgoing-inspection: Provided

 Core Components: Pressure Vessel, Motor, Other, Bearing, Gear, Pump, Gearbox, Engine, PLC

Year: 2020Working Hours: 0-2000