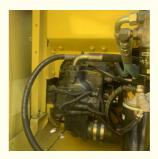

#### **Product Specification**

Showroom Location: None · Operating Weight: 10980 . Bucket Capacity: 0.48m<sup>3</sup> · Machine Weight: 11000 KG Hydraulic Cylinder Brand: Original • Hydraulic Pump Brand: Original Hydraulic Valve Brand: Original . Engine Brand: Cummins 66KW • Power: • Machinery Test Report: Provided • Video Outgoing-inspection: Provided

 Core Components: Pressure Vessel, Motor, Other, Bearing, Gear, Pump, Gearbox, Engine, PLC

Year: 2020Working Hours: 0-2000