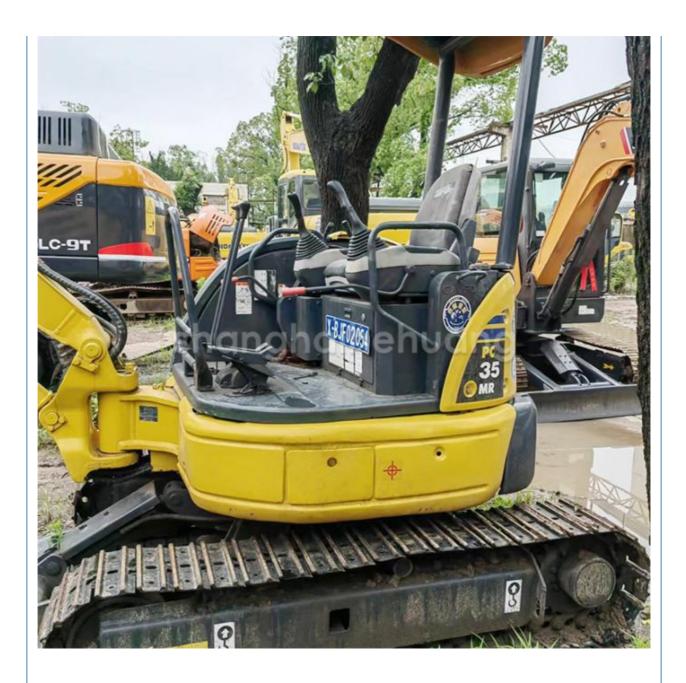

# Original Komatsu 35 Excavator With Good Condition And 0.11m3 Bucket Capacity

### **Product Specification**

- Showroom Location:
- Operating Weight:
- Bucket Capacity:
- Machine Weight:
- Hydraulic Cylinder Brand: Original
- Hydraulic Pump Brand: Original Original
- Hydraulic Valve Brand:
- . Engine Brand:
- 21.6KW • Power: • Machinery Test Report: Provided
- Video Outgoing-inspection: Provided • Core Components: Pressure Vessel, Motor, Other, Bearing,
- Year:
- Working Hours:

### More Images