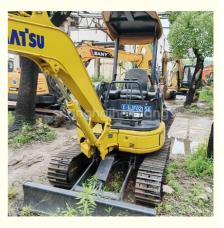

# Original Komatsu 35 Excavator With Good Condition And 0.11m3 Bucket Capacity

### **Product Specification**

- Showroom Location:
- Operating Weight:
- Bucket Capacity:
- Machine Weight:
- Hydraulic Cylinder Brand: Original
- Hydraulic Pump Brand: Original Original
- Hydraulic Valve Brand:
- . Engine Brand:
- 21.6KW • Power: • Machinery Test Report: Provided
- Video Outgoing-inspection: Provided • Core Components: Pressure Vessel, Motor, Other, Bearing,
- Year:
- Working Hours: