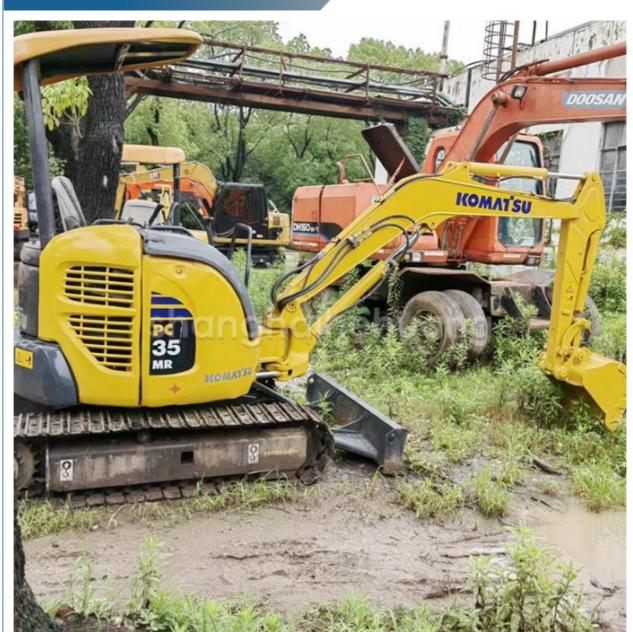

# Original Komatsu 35 Excavator With Good Condition And 0.11m3 Bucket Capacity

### **Product Specification**

- Showroom Location:
- Operating Weight:
- Bucket Capacity:
- Machine Weight:
- Hydraulic Cylinder Brand: Original
- Hydraulic Pump Brand: Original Original
- Hydraulic Valve Brand:
- . Engine Brand:
- 21.6KW • Power: • Machinery Test Report: Provided
- Video Outgoing-inspection: Provided • Core Components: Pressure Vessel, Motor, Other, Bearing,
- Year:
- Working Hours:

### More Images