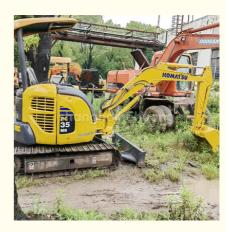

# Original Komatsu 35 Excavator With Good Condition And 0.11m3 Bucket Capacity

### **Product Specification**

- Showroom Location:
- Operating Weight:
- Bucket Capacity:
- Machine Weight:
- Hydraulic Cylinder Brand: Original
- Hydraulic Pump Brand: Original Original
- Hydraulic Valve Brand:
- . Engine Brand:
- 21.6KW • Power: • Machinery Test Report: Provided
- Video Outgoing-inspection: Provided • Core Components: Pressure Vessel, Motor, Other, Bearing,
- Year:
- Working Hours: