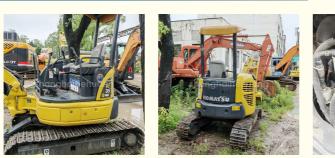

# Original Komatsu 35 Excavator With Good Condition And 0.11m3 Bucket Capacity

### **Basic Information**

- Place of Origin:
- Price:
- Japan

None

3915

0.11m<sup>3</sup>

3000 KG

Cummins

2021

0-2000

Gear, Pump, Gearbox, Engine, PLC

\$8,000.00/units 1-4 units



### **Product Specification**

- Showroom Location:
- Operating Weight:
- Bucket Capacity:
- Machine Weight:
- Hydraulic Cylinder Brand: Original
- Hydraulic Pump Brand: Original Original
- Hydraulic Valve Brand:
- . Engine Brand:
- 21.6KW • Power: • Machinery Test Report: Provided
- Video Outgoing-inspection: Provided • Core Components: Pressure Vessel, Motor, Other, Bearing,
- Year:
- Working Hours:



### More Images





## **Product Description**













# **Company Introduction**

Shanghai Hehuang Construction Machinery Co., Ltd., since its establishment on January 15, 2013, after 10 years of development, now has nearly 150 employees, has a large marketing team, after-sales team, sales and service team covering the whole country and overseas. In the future, Shanghai Hehuang will continue to take the four-in-one service system of "machine sales, after-sales service, parts supply and information feedback" as the basis, and provide thoughtful services for the majority of excavator customers with the world's technology and excellent quality and perfect service, so as to promote the continuous development of China's construction machinery industry to a higher level. As



a second-hand excavator sale