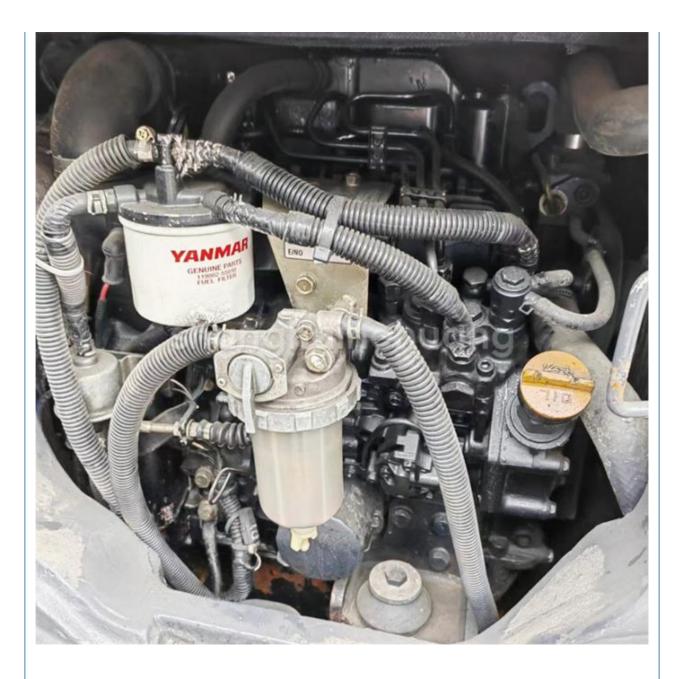

### **Product Specification**

- Showroom Location:
- Operating Weight:
- Bucket Capacity:
- Machine Weight:
- Hydraulic Cylinder Brand: Original
- Hydraulic Pump Brand: Original Original
- Hydraulic Valve Brand:
- . Engine Brand:
- 21.6KW • Power: • Machinery Test Report: Provided
- Video Outgoing-inspection: Provided • Core Components: Pressure Vessel, Motor, Other, Bearing,
- Year:
- Working Hours:

### More Images