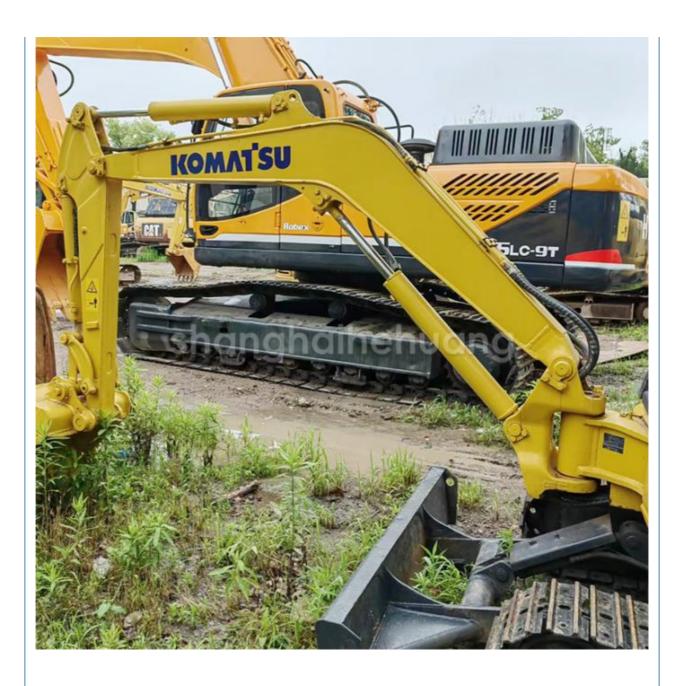

# Original Komatsu 35 Excavator With Good Condition And 0.11m3 Bucket Capacity

### **Product Specification**

- Showroom Location:
- Operating Weight:
- Bucket Capacity:
- Machine Weight:
- Hydraulic Cylinder Brand: Original
- Hydraulic Pump Brand: Original Original
- Hydraulic Valve Brand:
- . Engine Brand:
- 21.6KW • Power: • Machinery Test Report: Provided
- Video Outgoing-inspection: Provided • Core Components: Pressure Vessel, Motor, Other, Bearing,
- Year:
- Working Hours: