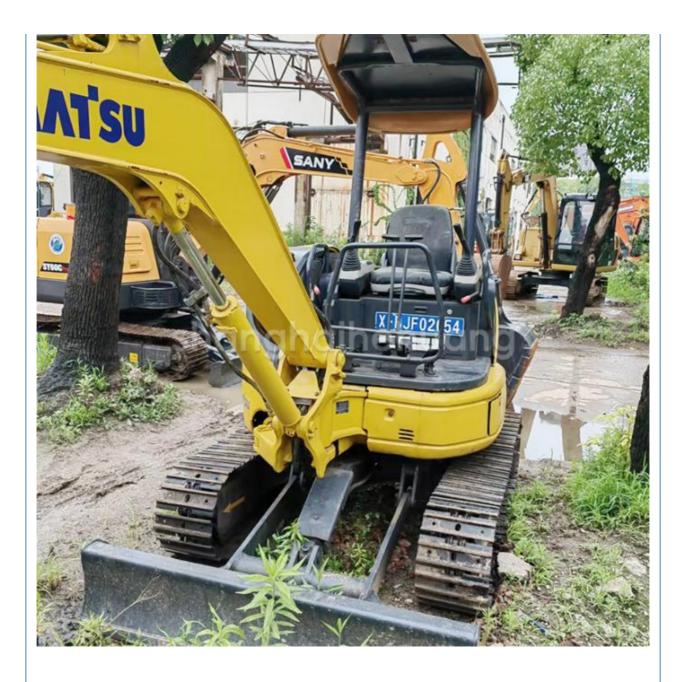

# Original Komatsu 35 Excavator With Good Condition And 0.11m3 Bucket Capacity

### **Product Specification**

- Showroom Location:
- Operating Weight:
- Bucket Capacity:
- Machine Weight:
- Hydraulic Cylinder Brand: Original
- Hydraulic Pump Brand: Original Original
- Hydraulic Valve Brand:
- . Engine Brand:
- 21.6KW • Power: • Machinery Test Report: Provided
- Video Outgoing-inspection: Provided • Core Components: Pressure Vessel, Motor, Other, Bearing,
- Year:
- Working Hours:

### More Images