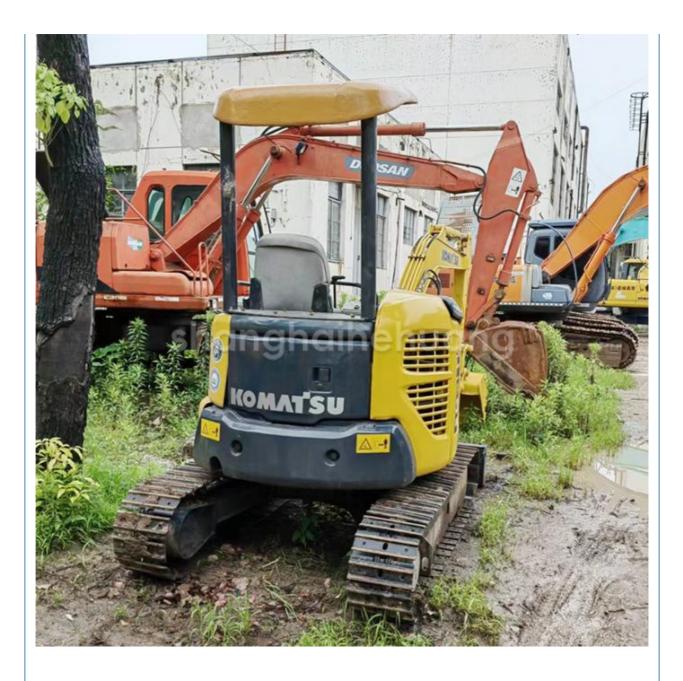

# Original Komatsu 35 Excavator With Good Condition And 0.11m3 Bucket Capacity

### **Product Specification**

- Showroom Location:
- Operating Weight:
- Bucket Capacity:
- Machine Weight:
- Hydraulic Cylinder Brand: Original
- Hydraulic Pump Brand: Original Original
- Hydraulic Valve Brand:
- . Engine Brand:
- 21.6KW • Power: • Machinery Test Report: Provided
- Video Outgoing-inspection: Provided • Core Components: Pressure Vessel, Motor, Other, Bearing,
- Year:
- Working Hours: