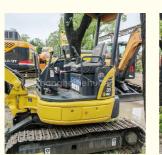

# Second-hand Komatsu PC35 Excavator Original from 0.11m3 Bucket Capacity

### **Product Specification**

• Showroom Location: None • Operating Weight: 3915 Bucket Capacity: 0.11m<sup>3</sup> • Machine Weight: 3000 KG • Hydraulic Cylinder Brand: Original • Hydraulic Pump Brand: Original • Hydraulic Valve Brand: Original Engine Brand: Cummins 21.6KW • Power: • Machinery Test Report: Provided • Video Outgoing-inspection: Provided Core Components: Pressure Vessel, Motor, Other, Bearing, Gear, Pump, Gearbox, Engine, PLC • Year: 2021 Working Hours: 0-2000