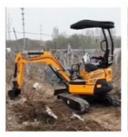

### **Product Specification**

• Showroom Location: None • Operating Weight: 3915 Bucket Capacity: 0.11m<sup>3</sup> • Machine Weight: 3000 KG • Hydraulic Cylinder Brand: Original • Hydraulic Pump Brand: Original • Hydraulic Valve Brand: Original Engine Brand: Cummins 21.6KW • Power: • Machinery Test Report: Provided • Video Outgoing-inspection: Provided Core Components: Pressure Vessel, Motor, Other, Bearing, Gear, Pump, Gearbox, Engine, PLC • Year: 2021 Working Hours: 0-2000