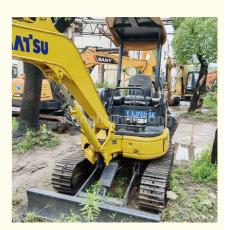

# Second-hand Komatsu PC35 Excavator Original from 0.11m3 Bucket Capacity

### **Product Specification**

• Showroom Location: None • Operating Weight: 3915 Bucket Capacity: 0.11m<sup>3</sup> • Machine Weight: 3000 KG • Hydraulic Cylinder Brand: Original • Hydraulic Pump Brand: Original • Hydraulic Valve Brand: Original Engine Brand: Cummins 21.6KW • Power: • Machinery Test Report: Provided • Video Outgoing-inspection: Provided Core Components: Pressure Vessel, Motor, Other, Bearing, Gear, Pump, Gearbox, Engine, PLC • Year: 2021 Working Hours: 0-2000