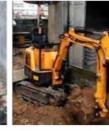

# Second-hand Komatsu PC35 Excavator Original from 0.11m3 Bucket Capacity

### **Product Specification**

• Showroom Location: None • Operating Weight: 3915 Bucket Capacity: 0.11m<sup>3</sup> • Machine Weight: 3000 KG • Hydraulic Cylinder Brand: Original • Hydraulic Pump Brand: Original • Hydraulic Valve Brand: Original Engine Brand: Cummins 21.6KW • Power: • Machinery Test Report: Provided • Video Outgoing-inspection: Provided Core Components: Pressure Vessel, Motor, Other, Bearing, Gear, Pump, Gearbox, Engine, PLC • Year: 2021 Working Hours: 0-2000