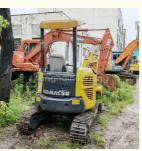

# Second-hand Komatsu PC35 Excavator Original from 0.11m3 Bucket Capacity

### **Product Specification**

• Showroom Location: None • Operating Weight: 3915 Bucket Capacity: 0.11m<sup>3</sup> • Machine Weight: 3000 KG • Hydraulic Cylinder Brand: Original • Hydraulic Pump Brand: Original • Hydraulic Valve Brand: Original Engine Brand: Cummins 21.6KW • Power: • Machinery Test Report: Provided • Video Outgoing-inspection: Provided Core Components: Pressure Vessel, Motor, Other, Bearing, Gear, Pump, Gearbox, Engine, PLC • Year: 2021 Working Hours: 0-2000