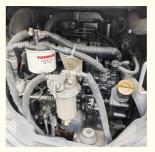

### **Product Specification**

• Showroom Location: None • Operating Weight: 3915 Bucket Capacity: 0.11m<sup>3</sup> • Machine Weight: 3000 KG • Hydraulic Cylinder Brand: Original • Hydraulic Pump Brand: Original • Hydraulic Valve Brand: Original Engine Brand: Cummins 21.6KW • Power: • Machinery Test Report: Provided • Video Outgoing-inspection: Provided Core Components: Pressure Vessel, Motor, Other, Bearing, Gear, Pump, Gearbox, Engine, PLC • Year: 2021 Working Hours: 0-2000