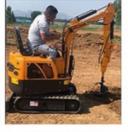

### **Product Specification**

• Showroom Location: None • Operating Weight: 3915 Bucket Capacity: 0.11m<sup>3</sup> • Machine Weight: 3000 KG • Hydraulic Cylinder Brand: Original • Hydraulic Pump Brand: Original • Hydraulic Valve Brand: Original Engine Brand: Cummins 21.6KW • Power: • Machinery Test Report: Provided • Video Outgoing-inspection: Provided Core Components: Pressure Vessel, Motor, Other, Bearing, Gear, Pump, Gearbox, Engine, PLC • Year: 2021 Working Hours: 0-2000