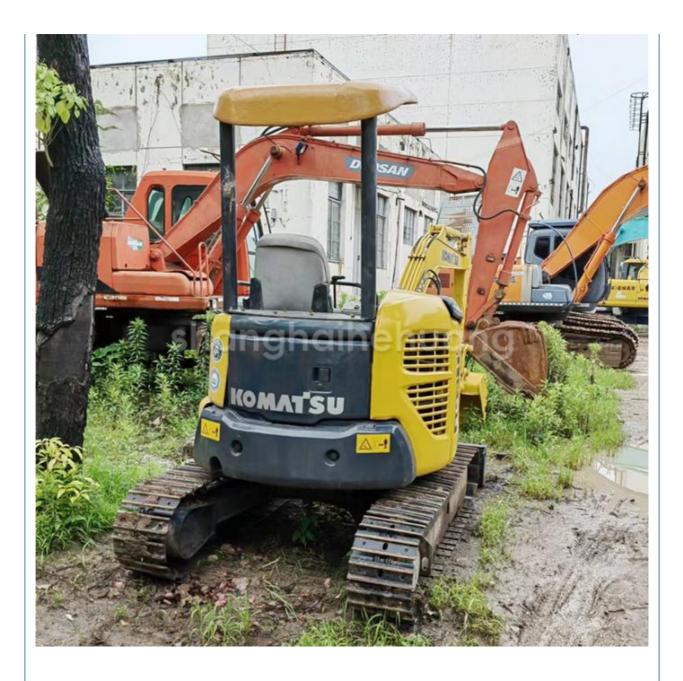

# Second-hand Komatsu PC35 Excavator Original from 0.11m3 Bucket Capacity

### **Product Specification**

• Showroom Location: None • Operating Weight: 3915 Bucket Capacity: 0.11m<sup>3</sup> • Machine Weight: 3000 KG • Hydraulic Cylinder Brand: Original • Hydraulic Pump Brand: Original • Hydraulic Valve Brand: Original Engine Brand: Cummins 21.6KW • Power: • Machinery Test Report: Provided • Video Outgoing-inspection: Provided Core Components: Pressure Vessel, Motor, Other, Bearing, Gear, Pump, Gearbox, Engine, PLC • Year: 2021 Working Hours: 0-2000