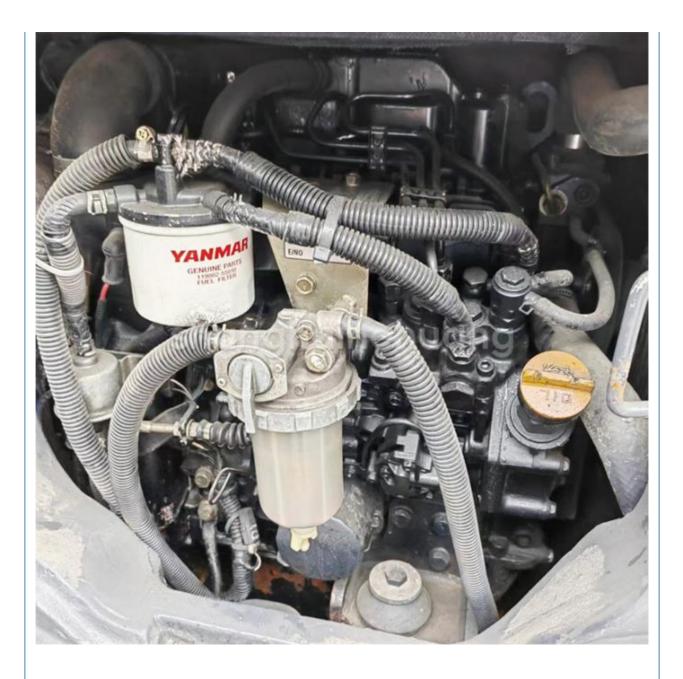

### **Product Specification**

• Showroom Location: None • Operating Weight: 3915 Bucket Capacity: 0.11m<sup>3</sup> • Machine Weight: 3000 KG • Hydraulic Cylinder Brand: Original • Hydraulic Pump Brand: Original • Hydraulic Valve Brand: Original Engine Brand: Cummins 21.6KW • Power: • Machinery Test Report: Provided • Video Outgoing-inspection: Provided Core Components: Pressure Vessel, Motor, Other, Bearing, Gear, Pump, Gearbox, Engine, PLC • Year: 2021 Working Hours: 0-2000

### More Images