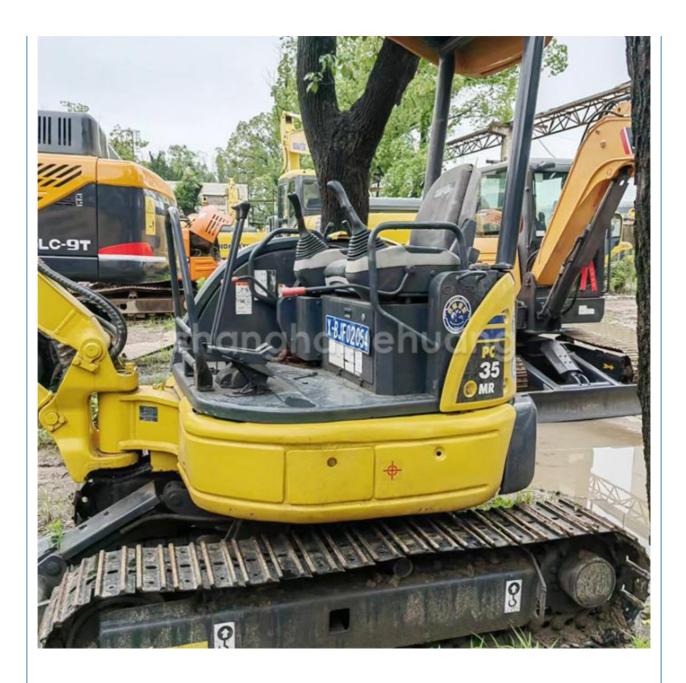

Origin:
- Brand Name:
- Certification:
- Model Number:
- Minimum Order Quantity:
- Price:
- Delivery Time:
- Payment Terms:
- Supply Ability:
- PC35 1 unit \$8,000.00/units 1-4 units 7days L/C, D/A, D/P, T/T

150 units per month

Japan

Komatsu

FQC2417101

### **Product Specification**

• Showroom Location: None • Operating Weight: 3915 Bucket Capacity: 0.11m<sup>3</sup> • Machine Weight: 3000 KG • Hydraulic Cylinder Brand: Original • Hydraulic Pump Brand: Original • Hydraulic Valve Brand: Original Engine Brand: Cummins 21.6KW • Power: • Machinery Test Report: Provided • Video Outgoing-inspection: Provided Core Components: Pressure Vessel, Motor, Other, Bearing, Gear, Pump, Gearbox, Engine, PLC • Year: 2021 Working Hours: 0-2000



### More Images







## **Product Description**













# **Company Introduction**

Shanghai Hehuang Construction Machinery Co., Ltd., since its establishment on January 15, 2013, after 10 years of development, now has nearly 150 employees, has a large marketing team, after-sales team, sales and service team covering the whole country and overseas. In the future, Shanghai Hehuang will continue to take the four-in-one service system of "machine sales, after-sales service, parts supply and information feedback" as the basis, and provide thoughtful services for the majority of excavator customers with the world's technology and excellent quality and perfect service, so as to promote the continuous development of China's construction machinery industry to a higher level. As



a second-hand excavator sales, Shanghai Hehuang takes "providing b