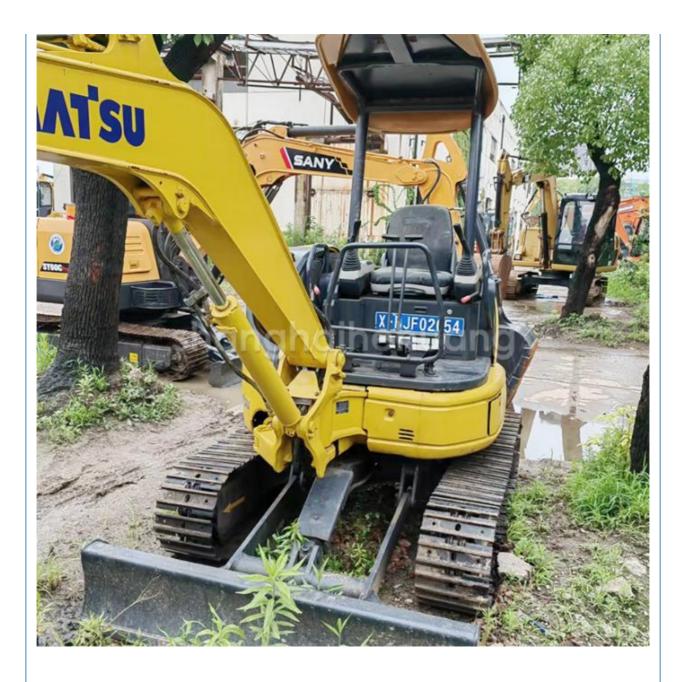

of Origin:
- Brand Name:
- Certification:
- Model Number:
- Minimum Order Quantity:
- Price:
- Delivery Time:
- Payment Terms:
- Supply Ability:
- PC35 1 unit \$8,000.00/units 1-4 units 7days L/C, D/A, D/P, T/T

150 units per month

Japan

Komatsu

FQC2417101

### **Product Specification**

• Showroom Location: None • Operating Weight: 3915 Bucket Capacity: 0.11m<sup>3</sup> • Machine Weight: 3000 KG • Hydraulic Cylinder Brand: Original • Hydraulic Pump Brand: Original • Hydraulic Valve Brand: Original Engine Brand: Cummins 21.6KW • Power: • Machinery Test Report: Provided • Video Outgoing-inspection: Provided Core Components: Pressure Vessel, Motor, Other, Bearing, Gear, Pump, Gearbox, Engine, PLC • Year: 2021 Working Hours: 0-2000



### More Images







## **Product Description**













# **Company Introduction**

Shanghai Hehuang Construction Machinery Co., Ltd., since its establishment on January 15, 2013, after 10 years of development, now has nearly 150 employees, has a large marketing team, after-sales team, sales and service team covering the whole country and overseas. In the future, Shanghai Hehuang will continue to take the four-in-one service system of "machine sales, after-sales service, parts supply and information feedback" as the basis, and provide thoughtful services for the majority of excavator customers with the world's technology and excellent quality and perfect service, so as to promote the continuous development of China's construction machinery industry to a higher level. As



a second-hand excavator sales, Shanghai Hehuang takes "providi