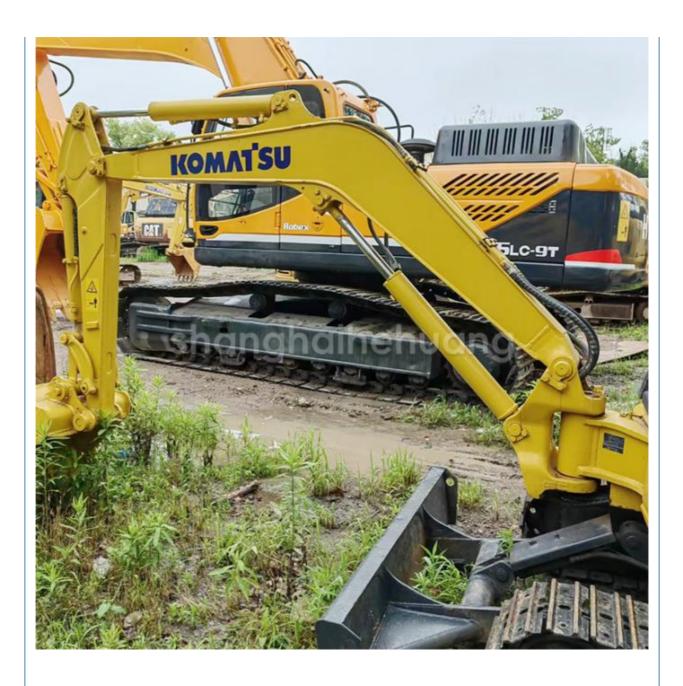

# Second-hand Komatsu PC35 Excavator Original from 0.11m3 Bucket Capacity

### **Product Specification**

• Showroom Location: None • Operating Weight: 3915 Bucket Capacity: 0.11m<sup>3</sup> • Machine Weight: 3000 KG • Hydraulic Cylinder Brand: Original • Hydraulic Pump Brand: Original • Hydraulic Valve Brand: Original Engine Brand: Cummins 21.6KW • Power: • Machinery Test Report: Provided • Video Outgoing-inspection: Provided Core Components: Pressure Vessel, Motor, Other, Bearing, Gear, Pump, Gearbox, Engine, PLC • Year: 2021 Working Hours: 0-2000