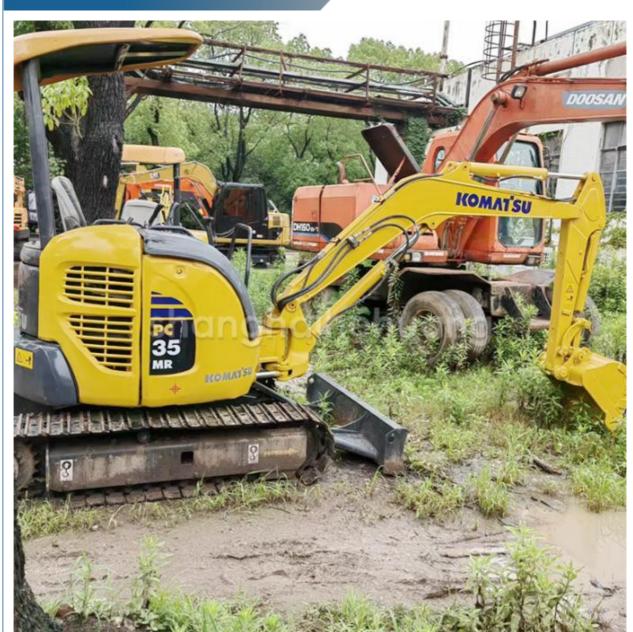

### **Product Specification**

• Showroom Location: None • Operating Weight: 3915 Bucket Capacity: 0.11m<sup>3</sup> • Machine Weight: 3000 KG • Hydraulic Cylinder Brand: Original • Hydraulic Pump Brand: Original • Hydraulic Valve Brand: Original Engine Brand: Cummins 21.6KW • Power: • Machinery Test Report: Provided • Video Outgoing-inspection: Provided Core Components: Pressure Vessel, Motor, Other, Bearing, Gear, Pump, Gearbox, Engine, PLC • Year: 2021 Working Hours: 0-2000

### More Images