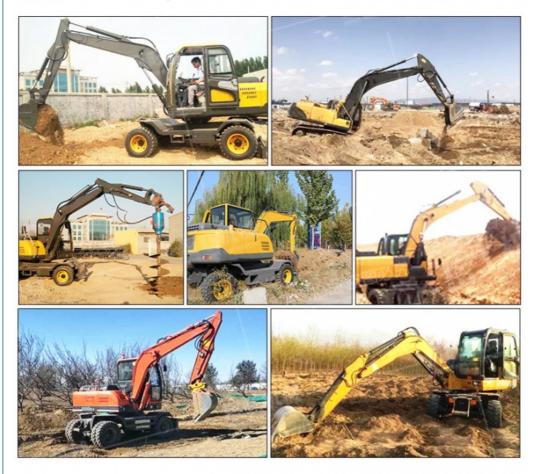

### More Images

#### Komatsu PC200-8 excavator description

Komatsu PC200-8 excavator is a powerful construction machinery equipment, strong power, high efficiency, suitable for a variety of construction environments and tasks. Komatsu PC200-8 excavator is equipped with advanced hydraulic system, accurate operation, smooth action, with the characteristics of high productivity and high economy combined, high pressure common rail fuel injection system, accurate combustion control, CLSS hydraulic system transmission efficiency, fast and flexible action; The new 7-inch LCD color monitor ensures safe, accurate and smooth operation of the equipment.

#### 1. Basic information of Komatsu PC200-8 excavato r

The working weight of Komatsu PC200-8 excavator is 19900 kg, the bucket capacity is 0.8 cubic meters, the boom length is 5700mm, and the bucket rod length is 2925mm. Komatsu PC200-8 excavator engine model is Komatsu SAA6D107E-1, rated power 110 kW (2000 RPM), displacement 6.69 liters, 6-cylinder, direct injection, turbocharged, post-cooling engine.