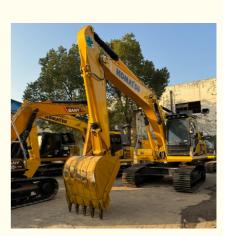

### More Images

#### Komatsu PC200-8 excavator description

Komatsu PC200-8 excavator is a powerful construction machinery equipment, strong power, high efficiency, suitable for a variety of construction environments and tasks. Komatsu PC200-8 excavator is equipped with advanced hydraulic system, accurate operation, smooth action, with the characteristics of high productivity and high economy combined, high pressure common rail fuel injection system, accurate combustion control, CLSS hydraulic system transmission efficiency, fast and flexible action; The new 7-inch LCD color monitor ensures safe, accurate and smooth operation of the equipment.

#### 1. Basic information of Komatsu PC200-8 excavato r

The working weight of Komatsu PC200-8 excavator is 19900 kg, the bucket capacity is 0.8 cubic meters, the boom length is 5700mm, and the bucket rod length is 2925mm. Komatsu PC200-8 excavator engine model is Komatsu SAA6D107E-1, rated power 110 kW (2000 RPM), displacement 6.69 liters, 6-cylinder, direct injection, turbocharged, post-cooling engine.