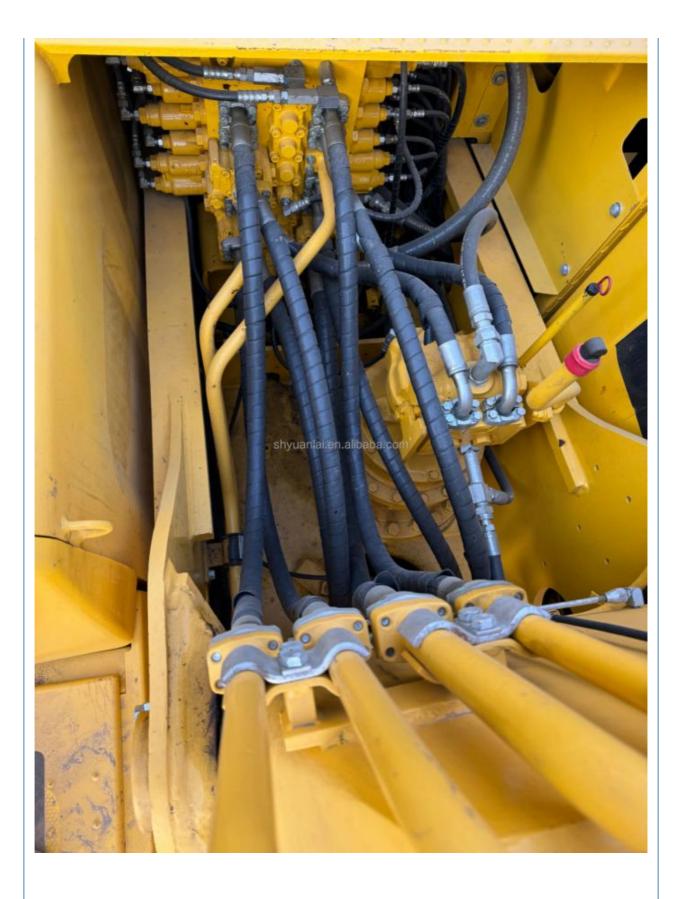

omatsu PC200-8 excavators can be used in forestry production:

Komatsu PC200-8 excavator is mainly used in forestry production for clearing and maintenance of forest roads, which can excavate and reseed trees to improve the efficiency and safety of forestry operations. In the process of wood mining and transportation, Komatsu PC200-8 excavator with its powerful bucket rod and flexible bucket, can easily complete the loading and handling of wood, greatly improving the efficiency of forestry production.

With stable performance and flexible operation, the Komatsu PC200-8 is able to accomplish these tasks efficiently. At the same time, modern excavators are also equipped with advanced control systems and sensors, which can further improve the accuracy and safety of operations.





















#### CONTACT SUPPLIER

If you would like to learn more about product details, please, send me an inquiry for different models, specifications, and prices. I will immediately provide you with a product catalog, or provide you with a video on-site to tell you about the use of the product and more detailed information

#### **Contact Supplier**

If you would like to learn more about product details, please send me inquiries about different models, specifications, and prices. I will immediately provide you with a product catalog or provide you with an on-site video to tell you about the use of the product and more detailed information



## **Company Introduction**





a second-hand excavator sales, Shanghai Hehuang takes "providing benefits for customers and creating value" as all the