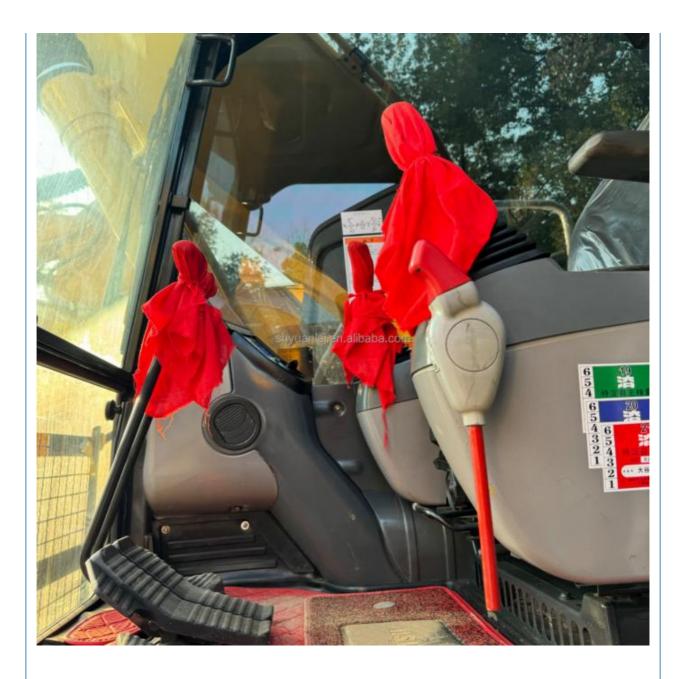

Komatsu PC200-8 excavators can be used in forestry production:

Komatsu PC200-8 excavator is mainly used in forestry production for clearing and maintenance of forest roads, which can excavate and reseed trees to improve the efficiency and safety of forestry operations. In the process of wood mining and transportation, Komatsu PC200-8 excavator with its powerful bucket rod and flexible bucket, can easily complete the loading and handling of wood, greatly improving the efficiency of forestry production.

With stable performance and flexible operation, the Komatsu PC200-8 is able to accomplish these tasks efficiently. At the same time, modern excavators are also equipped with advanced control systems and sensors, which can further improve the accuracy and safety of operations.





















#### CONTACT SUPPLIER

If you would like to learn more about product details, please, send me an inquiry for different models, specifications, and prices. I will immediately provide you with a product catalog, or provide you with a video on-site to tell you about the use of the product and more detailed information

#### **Contact Supplier**

If you would like to learn more about product details, please send me inquiries about different models, specifications, and prices. I will immediately provide you with a product catalog or provide you with an on-site video to tell you about the use of the product and more detailed information



## **Company Introduction**





a second-hand excavator sales, Shanghai Hehuang takes "providing benefits for customers and creating value" as all th