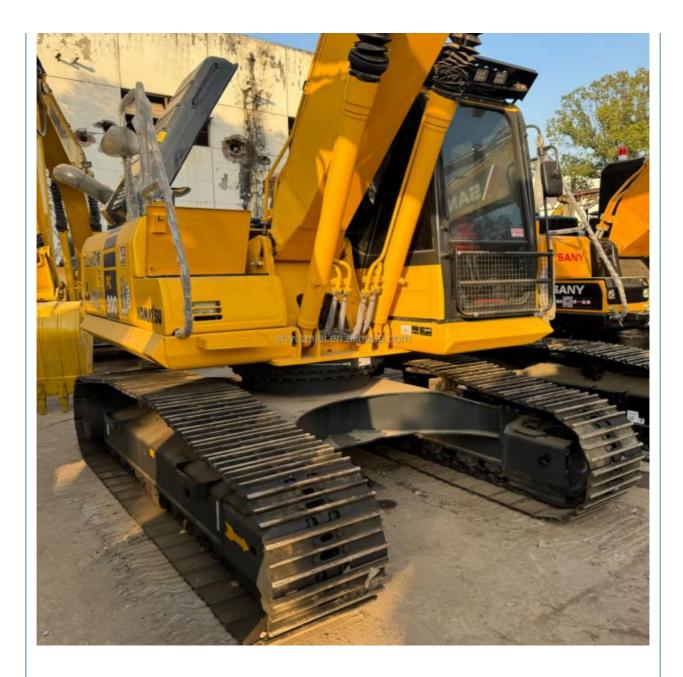

#### Komatsu PC200-8 excavator description

Komatsu PC200-8 excavator is a powerful construction machinery equipment, strong power, high efficiency, suitable for a variety of construction environments and tasks. Komatsu PC200-8 excavator is equipped with advanced hydraulic system, accurate operation, smooth action, with the characteristics of high productivity and high economy combined, high pressure common rail fuel injection system, accurate combustion control, CLSS hydraulic system transmission efficiency, fast and flexible action; The new 7-inch LCD color monitor ensures safe, accurate and smooth operation of the equipment.

#### 1. Basic information of Komatsu PC200-8 excavato r

The working weight of Komatsu PC200-8 excavator is 19900 kg, the bucket capacity is 0.8 cubic meters, the boom length is 5700mm, and the bucket rod length is 2925mm. Komatsu PC200-8 excavator engine model is Komatsu SAA6D107E-1, rated power 110 kW (2000 RPM), displacement 6.69 liters, 6-cylinder, direct injection, turbocharged, post-cooling engine.

#### 3. Komatsu PC200-8 excavator body size

Komatsu PC200-8 excavator has a total transport length of 9480 mm, a total transport width of 2800 mm and a total transport height of 3040 mm. Full cab height 3040 mm, balance weight ground clearance 1085 mm, track off the ground length 3275 mm, track total length 4070 mm, track plate width 600 mm, track total width 2800 mm, track gauge 2200 mm, minimum ground clearance 440 mm, tail end turning radius 2710 mm.