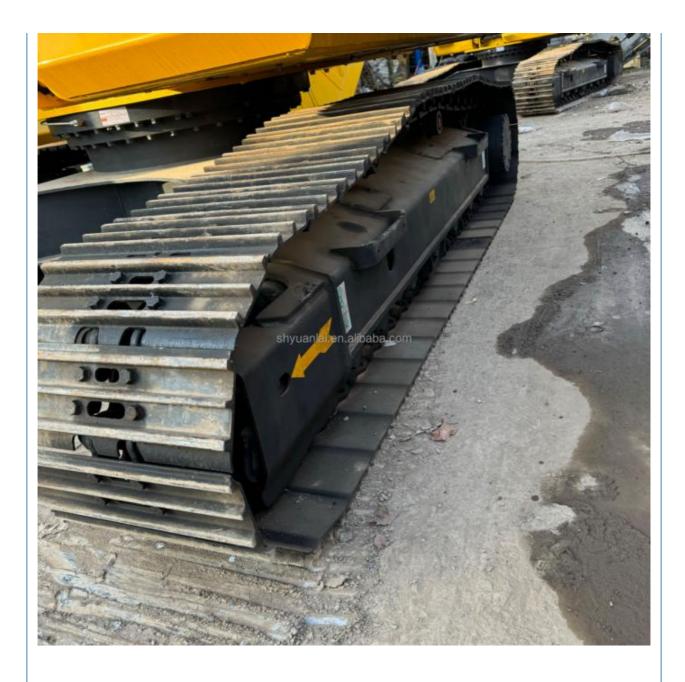

atsu PC200-8 excavators can be used in forestry production:

Komatsu PC200-8 excavator is mainly used in forestry production for clearing and maintenance of forest roads, which can excavate and reseed trees to improve the efficiency and safety of forestry operations. In the process of wood mining and transportation, Komatsu PC200-8 excavator with its powerful bucket rod and flexible bucket, can easily complete the loading and handling of wood, greatly improving the efficiency of forestry production.

With stable performance and flexible operation, the Komatsu PC200-8 is able to accomplish these tasks efficiently. At the same time, modern excavators are also equipped with advanced control systems and sensors, which can further improve the accuracy and safety of operations.





















#### CONTACT SUPPLIER

If you would like to learn more about product details, please, send me an inquiry for different models, specifications, and prices. I will immediately provide you with a product catalog, or provide you with a video on-site to tell you about the use of the product and more detailed information

#### **Contact Supplier**

If you would like to learn more about product details, please send me inquiries about different models, specifications, and prices. I will immediately provide you with a product catalog or provide you with an on-site video to tell you about the use of the product and more detailed information



## **Company Introduction**





a second-hand excavator sales, Shanghai Hehuang takes "providing benefits for customers and creating value" as all the pr