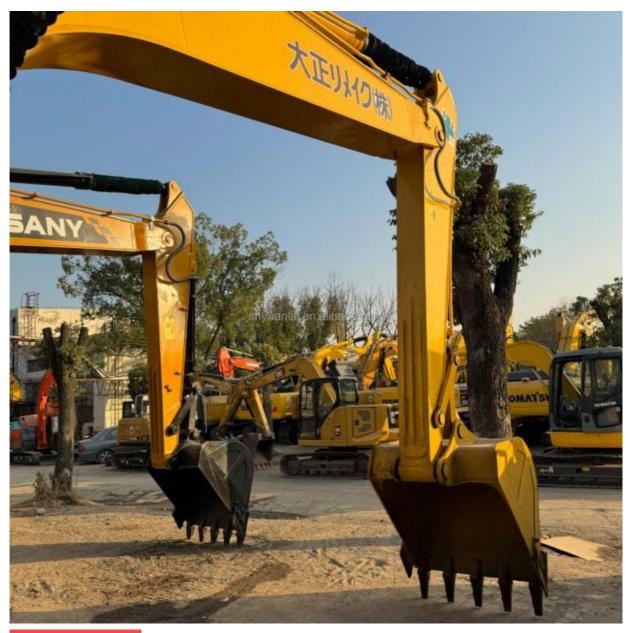

su PC200-8 excavators can be used in forestry production:

Komatsu PC200-8 excavator is mainly used in forestry production for clearing and maintenance of forest roads, which can excavate and reseed trees to improve the efficiency and safety of forestry operations. In the process of wood mining and transportation, Komatsu PC200-8 excavator with its powerful bucket rod and flexible bucket, can easily complete the loading and handling of wood, greatly improving the efficiency of forestry production.

With stable performance and flexible operation, the Komatsu PC200-8 is able to accomplish these tasks efficiently. At the same time, modern excavators are also equipped with advanced control systems and sensors, which can further improve the accuracy and safety of operations.





















#### CONTACT SUPPLIER

If you would like to learn more about product details, please, send me an inquiry for different models, specifications, and prices. I will immediately provide you with a product catalog, or provide you with a video on-site to tell you about the use of the product and more detailed information

#### **Contact Supplier**

If you would like to learn more about product details, please send me inquiries about different models, specifications, and prices. I will immediately provide you with a product catalog or provide you with an on-site video to tell you about the use of the product and more detailed information



## **Company Introduction**





a second-hand excavator sales, Shanghai Hehuang takes "providing benefits for customers and creating value" as all the prem