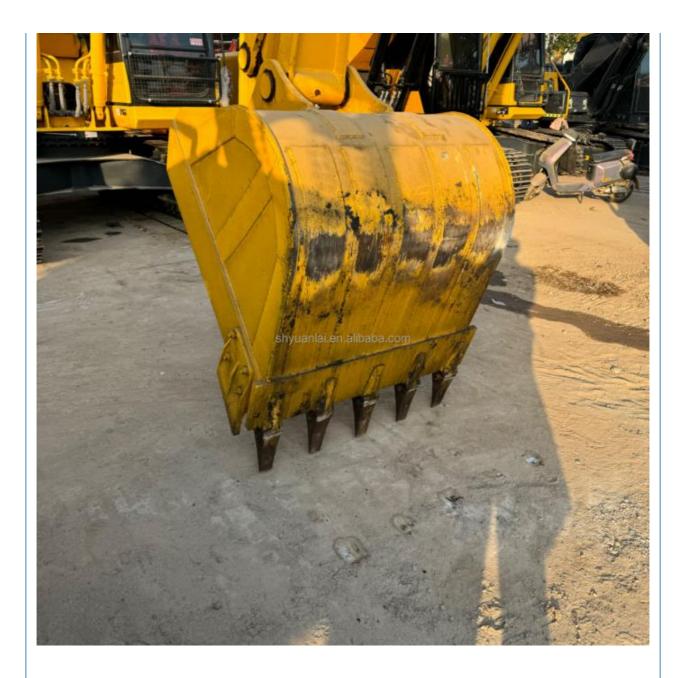

#### 1. Basic information of Komatsu PC200-8 excavato r

The working weight of Komatsu PC200-8 excavator is 19900 kg, the bucket capacity is 0.8 cubic meters, the boom length is 5700mm, and the bucket rod length is 2925mm. Komatsu PC200-8 excavator engine model is Komatsu SAA6D107E-1, rated power 110 kW (2000 RPM), displacement 6.69 liters, 6-cylinder, direct injection, turbocharged, post-cooling engine.

#### 2. Komatsu PC200-8 excavator performance

The speed of Komatsu PC200-8 excavator is 12.4 RPM, the walking speed is 3.0km/h, 4.1km/h, 5.5km/h, the climbing capacity is 70% or 35°, and the ground specific pressure is 44.1kPa. The Komatsu PC200-8 excavator has a bucket digging force of 149kN and a bucket rod digging force of 108kN, which enables the excavator to work efficiently in different terrain and conditions.