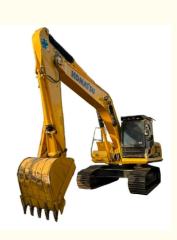

## Second Hand Komatsu PC200 Excavator Original Hydraulic Pump and Cylinder for Crushing

#### Komatsu PC200-8 excavator description

Komatsu PC200-8 excavator is a powerful construction machinery equipment, strong power, high efficiency, suitable for a variety of construction environments and tasks. Komatsu PC200-8 excavator is equipped with advanced hydraulic system, accurate operation, smooth action, with the characteristics of high productivity and high economy combined, high pressure common rail fuel injection system, accurate combustion control, CLSS hydraulic system transmission efficiency, fast and flexible action; The new 7-inch LCD color monitor ensures safe, accurate and smooth operation of the equipment.

#### 1. Basic information of Komatsu PC200-8 excavato r

The working weight of Komatsu PC200-8 excavator is 19900 kg, the bucket capacity is 0.8 cubic meters, the boom length is 5700mm, and the bucket rod length is 2925mm. Komatsu PC200-8 excavator engine model is Komatsu SAA6D107E-1, rated power 110 kW (2000 RPM), displacement 6.69 liters, 6-cylinder, direct injection, turbocharged, post-cooling engine.