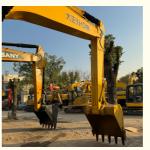

### More Images

#### Komatsu PC200-8 excavator description

Komatsu PC200-8 excavator is a powerful construction machinery equipment, strong power, high efficiency, suitable for a variety of construction environments and tasks. Komatsu PC200-8 excavator is equipped with advanced hydraulic system, accurate operation, smooth action, with the characteristics of high productivity and high economy combined, high pressure common rail fuel injection system, accurate combustion control, CLSS hydraulic system transmission efficiency, fast and flexible action; The new 7-inch LCD color monitor ensures safe, accurate and smooth operation of the equipment.