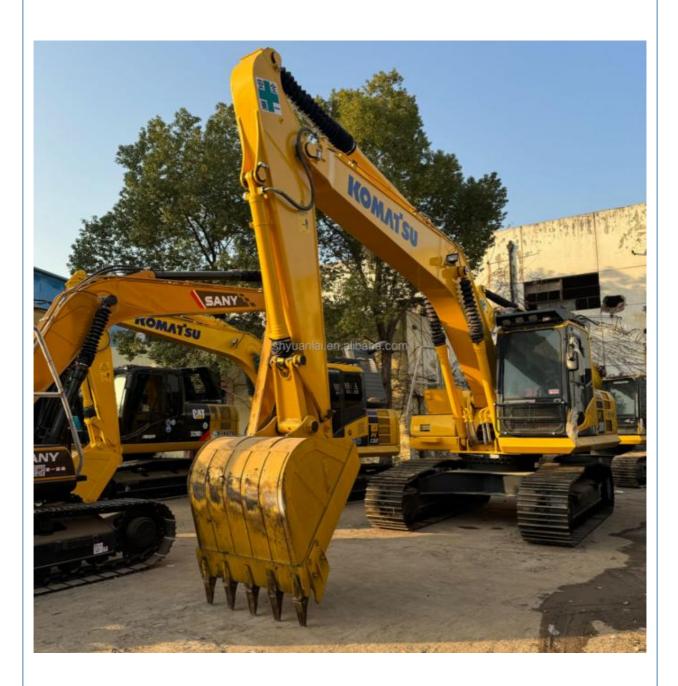

## Second Hand Komatsu PC200 Excavator Original Hydraulic Pump and Cylinder for Crushing

#### Komatsu PC200-8 excavator description

Komatsu PC200-8 excavator is a powerful construction machinery equipment, strong power, high efficiency, suitable for a variety of construction environments and tasks. Komatsu PC200-8 excavator is equipped with advanced hydraulic system, accurate operation, smooth action, with the characteristics of high productivity and high economy combined, high pressure common rail fuel injection system, accurate combustion control, CLSS hydraulic system transmission efficiency, fast and flexible action; The new 7-inch LCD color monitor ensures safe, accurate and smooth operation of the equipment.

#### 1. Basic information of Komatsu PC200-8 excavato r

The working weight of Komatsu PC200-8 excavator is 19900 kg, the bucket capacity is 0.8 cubic meters, the boom length is 5700mm, and the bucket rod length is 2925mm. Komatsu PC200-8 excavator engine model is Komatsu SAA6D107E-1, rated power 110 kW (2000 RPM), displacement 6.69 liters, 6-cylinder, direct injection, turbocharged, post-cooling engine.