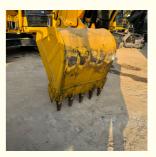

### More Images

#### Komatsu PC200-8 excavator description

Komatsu PC200-8 excavator is a powerful construction machinery equipment, strong power, high efficiency, suitable for a variety of construction environments and tasks. Komatsu PC200-8 excavator is equipped with advanced hydraulic system, accurate operation, smooth action, with the characteristics of high productivity and high economy combined, high pressure common rail fuel injection system, accurate combustion control, CLSS hydraulic system transmission efficiency, fast and flexible action; The new 7-inch LCD color monitor ensures safe, accurate and smooth operation of the equipment.