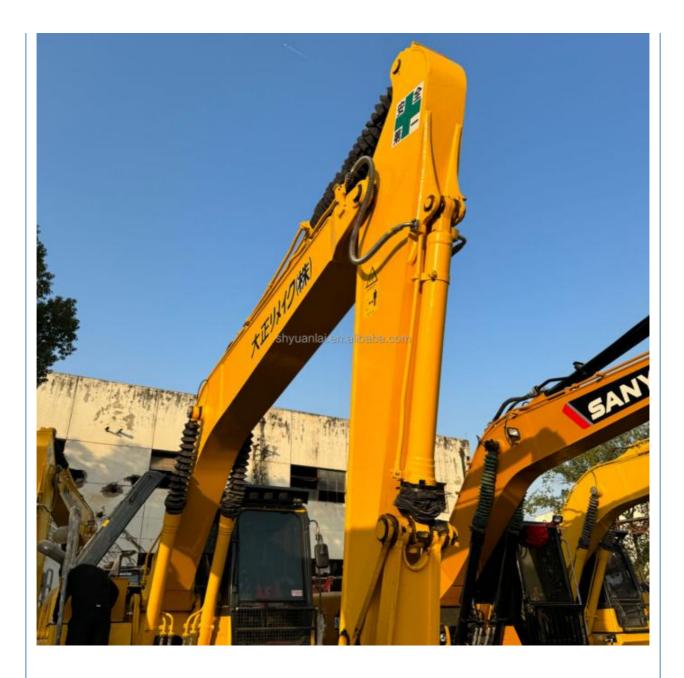

#### 3. Komatsu PC200-8 excavator body size

Komatsu PC200-8 excavator has a total transport length of 9480 mm, a total transport width of 2800 mm and a total transport height of 3040 mm. Full cab height 3040 mm, balance weight ground clearance 1085 mm, track off the ground length 3275 mm, track total length 4070 mm, track plate width 600 mm, track total width 2800 mm, track gauge 2200 mm, minimum ground clearance 440 mm, tail end turning radius 2710 mm.

#### Komatsu PC200-8 excavator operating range

The maximum digging radius of Komatsu PC200-8 excavator is 9875mm, the maximum digging radius of stop surface is 9700mm, the maximum digging depth is 6620mm, the maximum digging height is 10000mm, the maximum unloading height is 7110mm, the maximum vertical digging depth is 5980mm, and the maximum effective digging depth is 6370mm