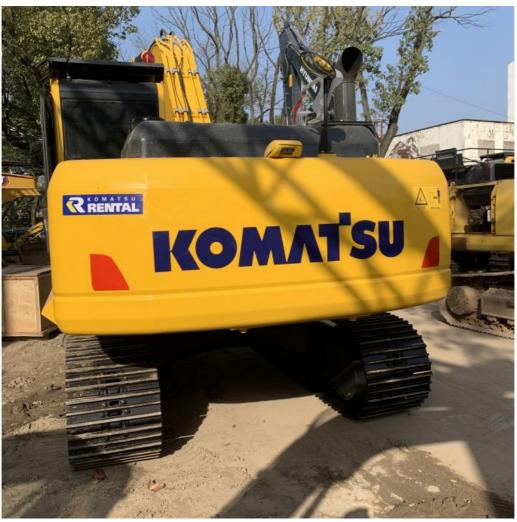

# Original Color Komatsu PC200-8 Excavator Secondhand PC200-7 200-6 Excavator from Japan

#### Basic information of Komatsu PC200-8 excavator

The working weight of Komatsu PC200-8 excavator is 19900 kg, the bucket capacity is 0.8 cubic meters, the boom length is 5700mm, and the bucket rod length is 2925mm. Komatsu PC200-8 excavator engine model is Komatsu SAA6D107E-1, rated power 110 kW (2000 RPM), displacement 6.69 liters, 6-cylinder, direct injection, turbocharged, post-cooling engine.