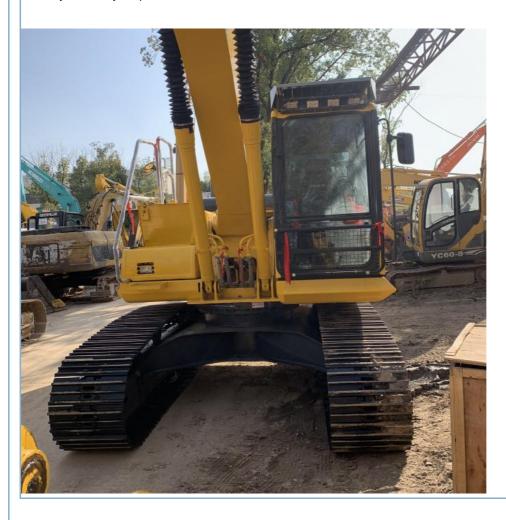

#### Komatsu PC200-8 excavator description

Komatsu PC200-8 excavator is a powerful construction machinery equipment, strong power, high efficiency, suitable for a variety of construction environments and tasks. Komatsu PC200-8 excavator is equipped with advanced hydraulic system, accurate operation, smooth action, with the characteristics of high productivity and high economy combined, high pressure common rail fuel injection system, accurate combustion control, CLSS hydraulic system transmission efficiency, fast and flexible action; The new 7-inch LCD color monitor ensures safe, accurate and smooth operation of the equipment.

#### 3. Komatsu PC200-8 excavator body size

Komatsu PC200-8 excavator has a total transport length of 9480 mm, a total transport width of 2800 mm and a total transport height of 3040 mm. Full cab height 3040 mm, balance weight ground clearance 1085 mm, track off the ground length 3275 mm, track total length 4070 mm, track plate width 600 mm, track total width 2800 mm, track gauge 2200 mm, minimum ground clearance 440 mm, tail end turning radius 2710 mm.