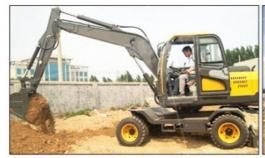

#### Komatsu PC200-8 excavator description

Komatsu PC200-8 excavator is a powerful construction machinery equipment, strong power, high efficiency, suitable for a variety of construction environments and tasks. Komatsu PC200-8 excavator is equipped with advanced hydraulic system, accurate operation, smooth action, with the characteristics of high productivity and high economy combined, high pressure common rail fuel injection system, accurate combustion control, CLSS hydraulic system transmission efficiency, fast and flexible action; The new 7-inch LCD color monitor ensures safe, accurate and smooth operation of the equipment.

#### Basic information of Komatsu PC200-8 excavator

The working weight of Komatsu PC200-8 excavator is 19900 kg, the bucket capacity is 0.8 cubic meters, the boom length is 5700mm, and the bucket rod length is 2925mm. Komatsu PC200-8 excavator engine model is Komatsu SAA6D107E-1, rated power 110 kW (2000 RPM), displacement 6.69 liters, 6-cylinder, direct injection, turbocharged, post-cooling engine.