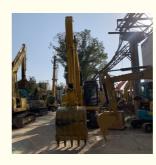

#### Komatsu PC200-8 excavator description

Komatsu PC200-8 excavator is a powerful construction machinery equipment, strong power, high efficiency, suitable for a variety of construction environments and tasks. Komatsu PC200-8 excavator is equipped with advanced hydraulic system, accurate operation, smooth action, with the characteristics of high productivity and high economy combined, high pressure common rail fuel injection system, accurate combustion control, CLSS hydraulic system transmission efficiency, fast and flexible action; The new 7-inch LCD color monitor ensures safe, accurate and smooth operation of the equipment.

#### Basic information of Komatsu PC200-8 excavator

The working weight of Komatsu PC200-8 excavator is 19900 kg, the bucket capacity is 0.8 cubic meters, the boom length is 5700mm, and the bucket rod length is 2925mm. Komatsu PC200-8 excavator engine model is Komatsu SAA6D107E-1, rated power 110 kW (2000 RPM), displacement 6.69 liters, 6-cylinder, direct injection, turbocharged, post-cooling engine.