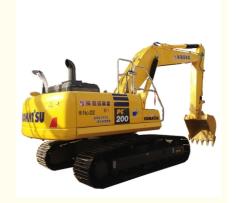

# Original Color Komatsu PC200-8 Excavator Secondhand PC200-7 200-6 Excavator from Japan

### **Product Specification**

Showroom Location: None · Operating Weight: 19900 . Bucket Capacity: 0.8m<sup>3</sup> . Machine Weight: 20000 KG • Hydraulic Cylinder Brand: Original • Hydraulic Pump Brand: Original Hydraulic Valve Brand: Original . Engine Brand: Cummins 110KW • Power: • Machinery Test Report: Provided • Video Outgoing-inspection: Provided

#### Basic information of Komatsu PC200-8 excavator

The working weight of Komatsu PC200-8 excavator is 19900 kg, the bucket capacity is 0.8 cubic meters, the boom length is 5700mm, and the bucket rod length is 2925mm. Komatsu PC200-8 excavator engine model is Komatsu SAA6D107E-1, rated power 110 kW (2000 RPM), displacement 6.69 liters, 6-cylinder, direct injection, turbocharged, post-cooling engine.