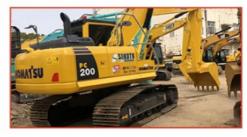

# Original Color Komatsu PC200-8 Excavator Secondhand PC200-7 200-6 Excavator from Japan

#### Komatsu PC200-8 excavator description

Komatsu PC200-8 excavator is a powerful construction machinery equipment, strong power, high efficiency, suitable for a variety of construction environments and tasks. Komatsu PC200-8 excavator is equipped with advanced hydraulic system, accurate operation, smooth action, with the characteristics of high productivity and high economy combined, high pressure common rail fuel injection system, accurate combustion control, CLSS hydraulic system transmission efficiency, fast and flexible action; The new 7-inch LCD color monitor ensures safe, accurate and smooth operation of the equipment.

#### Basic information of Komatsu PC200-8 excavator

The working weight of Komatsu PC200-8 excavator is 19900 kg, the bucket capacity is 0.8 cubic meters, the boom length is 5700mm, and the bucket rod length is 2925mm. Komatsu PC200-8 excavator engine model is Komatsu SAA6D107E-1, rated power 110 kW (2000 RPM), displacement 6.69 liters, 6-cylinder, direct injection, turbocharged, post-cooling engine.