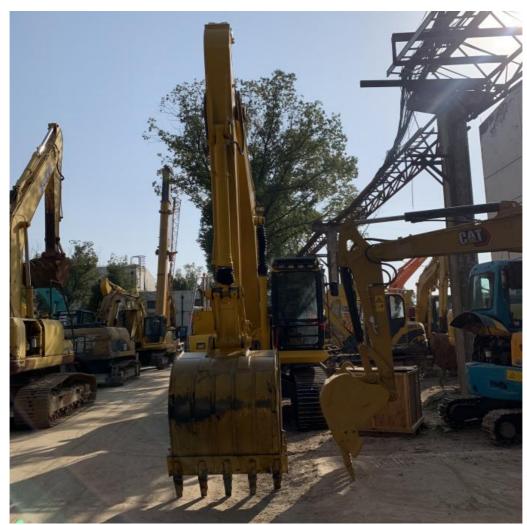

Used Komatsu PC200-8 excavators can be used in forestry production:

Komatsu PC200-8 excavator is mainly used in forestry production for clearing and maintenance of forest roads, which can excavate and reseed trees to improve the efficiency and safety of forestry operations. In the process of wood mining and transportation, Komatsu PC200-8 excavator with its powerful bucket rod and flexible bucket, can easily complete the loading and handling of wood, greatly improving the efficiency of forestry production.

With stable performance and flexible operation, the Komatsu PC200-8 is able to accomplish these tasks efficiently. At the same time, modern excavators are also equipped with advanced control systems and sensors, which can further improve the accuracy and safety of operations.











#### 1. who are we?

We are based in Shanghai, China, start from 2013,sell to Domestic Market(30.00%),Southeast Asia(15.00%),Eastern Europe(10.00%),Mid East(10.00%),Eastern Asia(5.00%),North America(5.00%),South America(5.00%),Oceania(5.00%),Central America(5.00%),Northern Europe(5.00%),Africa(5.00%),South Asia(0.00%),Western Europe(0.00%),Southern Europe(0.00%). There are total about 5-10 people in our office.

#### 2. how can we guarantee quality?

Always a pre-production sample before mass production;

Always final Inspection before shipment;

#### 3.what can you buy from us?

Used Excavator, Used Loader, Used Bulldozer, Used Forklift, Used Crane

#### 4. why should you buy from us not from other suppliers?

1. Our company is a large second-hand excavator exporter in Shanghai, China