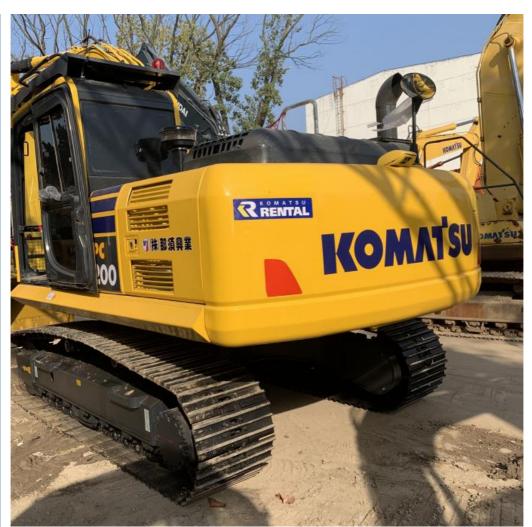

# Original Color Komatsu PC200-8 Excavator Secondhand PC200-7 200-6 Excavator from Japan

#### Komatsu PC200-8 excavator description

Komatsu PC200-8 excavator is a powerful construction machinery equipment, strong power, high efficiency, suitable for a variety of construction environments and tasks. Komatsu PC200-8 excavator is equipped with advanced hydraulic system, accurate operation, smooth action, with the characteristics of high productivity and high economy combined, high pressure common rail fuel injection system, accurate combustion control, CLSS hydraulic system transmission efficiency, fast and flexible action; The new 7-inch LCD color monitor ensures safe, accurate and smooth operation of the equipment.