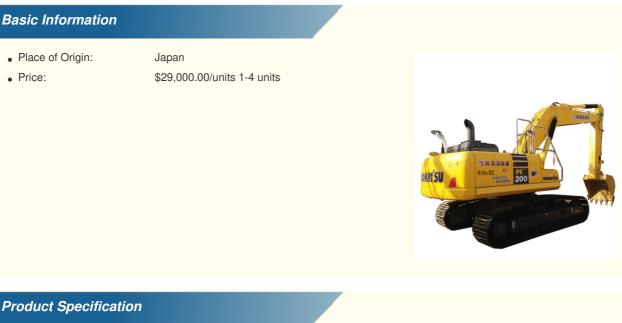

# Original Komatsu PC200 Excavator from Japan in Good Condition Operating Weight 19900kg

#### **Product Specification**

- Showroom Location:
- Operating Weight:
- Bucket Capacity:
- Machine Weight:
- Hydraulic Cylinder Brand: Original
- Hydraulic Pump Brand: Original • Hydraulic Valve Brand: Original
- . Engine Brand:
- Power:
- 110KW • Machinery Test Report: Provided
- Video Outgoing-inspection: Provided
- Core Components: Pressure Vessel, Motor, Other, Bearing, Gear, Pump, Gearbox, Engine, PLC • Year:

0-2000

None

19900

0.8m<sup>3</sup>

20000 KG

Cummins

- 2020
- Working Hours: