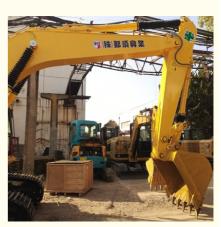

• Price:

# Original Komatsu PC200 Excavator from Japan in Good Condition Operating Weight 19900kg



# **Our Product Introduction**

#### **Product Specification**

- Showroom Location:
- Operating Weight:
- Bucket Capacity:
- Machine Weight:
- Hydraulic Cylinder Brand: Original
- Hydraulic Pump Brand: Original • Hydraulic Valve Brand: Original
- . Engine Brand:
- Power:
- 110KW • Machinery Test Report: Provided
- Video Outgoing-inspection: Provided
- Core Components: Pressure Vessel, Motor, Other, Bearing, Gear, Pump, Gearbox, Engine, PLC • Year:

0-2000

None

19900

0.8m<sup>3</sup>

20000 KG

Cummins

- 2020
- Working Hours:



#### More Images





## Product Description

# Product Description









#### FAQ

#### 1. who are we?

We are based in Shanghai, China, start from 2013, sell to Domestic Market(30.00%), Southeast Asia(15.00%), Eastern Europe(10.00%), Mid East(10.00%), Eastern Asia(5.00%), North America(5.00%), South America(5.00%), Oceania(5.00%), Central America(5.00%), Northern Europe(5.00%), Africa(5.00%), South Asia(0.00%), Western Europe(0.00%), Southern Europe(0.00%). There are total about 5-10 people in our office.

#### 2. how can we guarantee quality?

Always a pre-production sample before mass production;

Always final Inspection before shipment;

#### 3.what can you buy from us?

Used Excavator, Used Loader, Used Bulldozer, Used Forklift, Used Crane

#### 4. why should you buy from us not