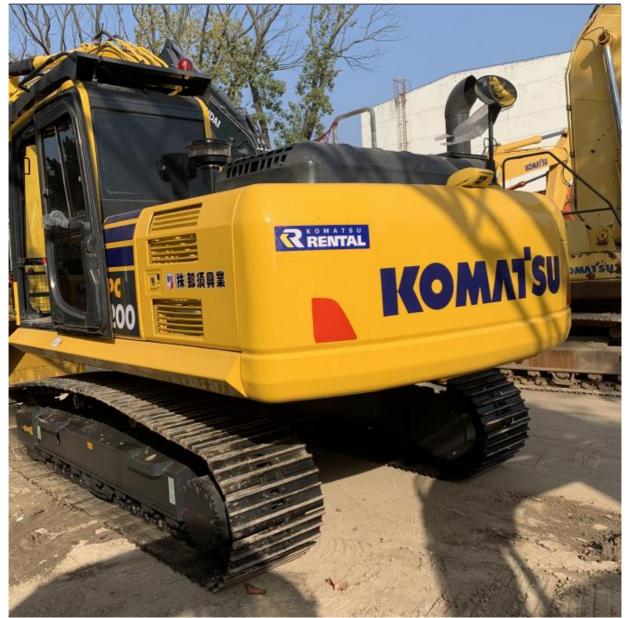

• Price:

# Original Komatsu PC200 Excavator from Japan in Good Condition Operating Weight 19900kg



# **Our Product Introduction**

#### **Product Specification**

- Showroom Location:
- Operating Weight:
- Bucket Capacity:
- Machine Weight:
- Hydraulic Cylinder Brand: Original
- Hydraulic Pump Brand: Original • Hydraulic Valve Brand: Original
- . Engine Brand:
- Power:
- 110KW • Machinery Test Report: Provided
- Video Outgoing-inspection: Provided
- Core Components: Pressure Vessel, Motor, Other, Bearing, Gear, Pump, Gearbox, Engine, PLC • Year:

0-2000

None

19900

0.8m<sup>3</sup>

20000 KG

Cummins

- 2020
- Working Hours:



#### More Images





## Product Description

# Product Description









#### FAQ

#### 1. who are we?

We are based in Shanghai, China, start from 2013, sell to Domestic Market(30.00%), Southeast Asia(15.00%), Eastern Europe(10.00%), Mid East(10.00%), Eastern Asia(5.00%), North America(5.00%), South America(5.00%), Oceania(5.00%), Central America(5.00%), Northern Europe(5.00%), Africa(5.00%), South Asia(0.00%), Western Europe(0.00%), Southern Europe(0.00%). There are total about 5-10 people in our office.

#### 2. how can we guarantee quality?

Always a pre-production sample before mass production;

Always final Inspection before shipment;

#### 3.what can you buy from us?

Used Excavator, Used Loader, Used Bulldozer, Used Forklift, Used Crane

#### 4. why should you buy from us not from other suppliers?

1. Our company is a large second-hand excavator