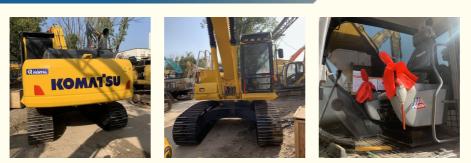

• Price:

# Original Komatsu PC200 Excavator from Japan in Good Condition Operating Weight 19900kg



# **Our Product Introduction**

#### **Product Specification**

- Showroom Location:
- Operating Weight:
- Bucket Capacity:
- Machine Weight:
- Hydraulic Cylinder Brand: Original
- Hydraulic Pump Brand: Original • Hydraulic Valve Brand: Original
- . Engine Brand:
- Power:
- 110KW • Machinery Test Report: Provided
- Video Outgoing-inspection: Provided
- Core Components: Pressure Vessel, Motor, Other, Bearing, Gear, Pump, Gearbox, Engine, PLC • Year:

0-2000

None

19900

0.8m<sup>3</sup>

20000 KG

Cummins

- 2020
- Working Hours:



#### More Images





## Product Description

# Product Description









#### FAQ

#### 1. who are we?

We are based in Shanghai, China, start from 2013, sell to Domestic Market(30.00%), Southeast Asia(15.00%), Eastern Europe(10.00%), Mid East(10.00%), Eastern Asia(5.00%), North America(5.00%), South America(5.00%), Oceania(5.00%), Central America(5.00%), Northern Europe(5.00%), Africa(5.00%), South Asia(0.00%), Western Europe(0.00%), Southern Europe(0.00%). There are total about 5-10 people in our office.

#### 2. how can we guarantee quality?

Always a pre-production sample before mass production;

Always final Inspection before shipment;

#### 3.what can you buy from us?

Used Excavator, Used Loader, Used Bulldozer, Used Forklift, Used Crane

#### 4. why should you buy from us not from other supplier