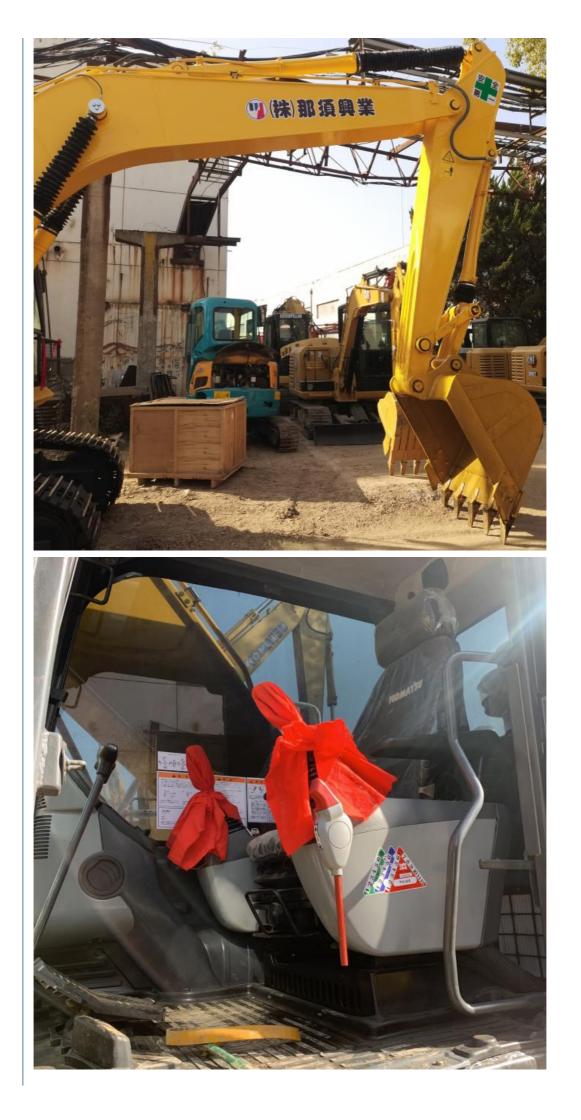

• Price:

# Original Komatsu PC200 Excavator from Japan in Good Condition Operating Weight 19900kg



# **Our Product Introduction**

#### **Product Specification**

- Showroom Location:
- Operating Weight:
- Bucket Capacity:
- Machine Weight:
- Hydraulic Cylinder Brand: Original
- Hydraulic Pump Brand: Original • Hydraulic Valve Brand: Original
- . Engine Brand:
- Power:
- 110KW • Machinery Test Report: Provided
- Video Outgoing-inspection: Provided
- Core Components: Pressure Vessel, Motor, Other, Bearing, Gear, Pump, Gearbox, Engine, PLC • Year:

0-2000

None

19900

0.8m<sup>3</sup>

20000 KG

Cummins

- 2020
- Working Hours:



#### More Images





## Product Description

# Product Description









#### FAQ

#### 1. who are we?

We are based in Shanghai, China, start from 2013, sell to Domestic Market(30.00%), Southeast Asia(15.00%), Eastern Europe(10.00%), Mid East(10.00%), Eastern Asia(5.00%), North America(5.00%), South America(5.00%), Oceania(5.00%), Central America(5.00%), Northern Europe(5.00%), Africa(5.00%), South Asia(0.00%), Western Europe(0.00%), Southern Europe(0.00%). There are total about 5-10 people in our office.

#### 2. how can we guarantee quality?

Always a pre-production sample before mass production;

Always final Inspection before shipment;

#### 3.what can you buy from us?

Used Excavator, Used Loader, Used Bulldozer, Used Forklift, Used Crane

#### 4. why should you buy from us not from other suppliers?

1. Our company is a large second-hand excavator exp