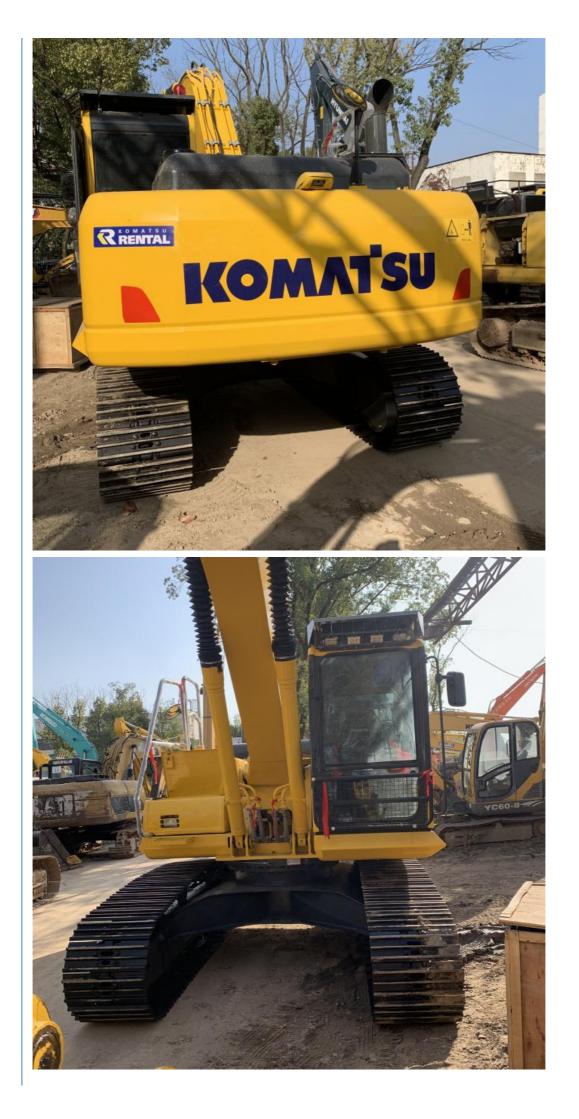

• Price:

# Original Komatsu PC200 Excavator from Japan in Good Condition Operating Weight 19900kg



# **Our Product Introduction**

#### **Product Specification**

- Showroom Location:
- Operating Weight:
- Bucket Capacity:
- Machine Weight:
- Hydraulic Cylinder Brand: Original
- Hydraulic Pump Brand: Original • Hydraulic Valve Brand: Original
- . Engine Brand:
- Power:
- 110KW • Machinery Test Report: Provided
- Video Outgoing-inspection: Provided
- Core Components: Pressure Vessel, Motor, Other, Bearing, Gear, Pump, Gearbox, Engine, PLC • Year:

0-2000

None

19900

0.8m<sup>3</sup>

20000 KG

Cummins

- 2020
- Working Hours:



#### More Images





## Product Description

# Product Description









#### FAQ

#### 1. who are we?

We are based in Shanghai, China, start from 2013, sell to Domestic Market(30.00%), Southeast Asia(15.00%), Eastern Europe(10.00%), Mid East(10.00%), Eastern Asia(5.00%), North America(5.00%), South America(5.00%), Oceania(5.00%), Central America(5.00%), Northern Europe(5.00%), Africa(5.00%), South Asia(0.00%), Western Europe(0.00%), Southern Europe(0.00%). There are total about 5-10 people in our office.

#### 2. how can we guarantee quality?

Always a pre-production sample before mass production;

Always final Inspection before shipment;

#### 3.what can you buy from us?

Used Excavator, Used Loader, Used Bulldozer, Used Forklift, Used Crane

#### 4. why should you buy from us not from other suppliers?

1. Our company is a large second-hand excavator e