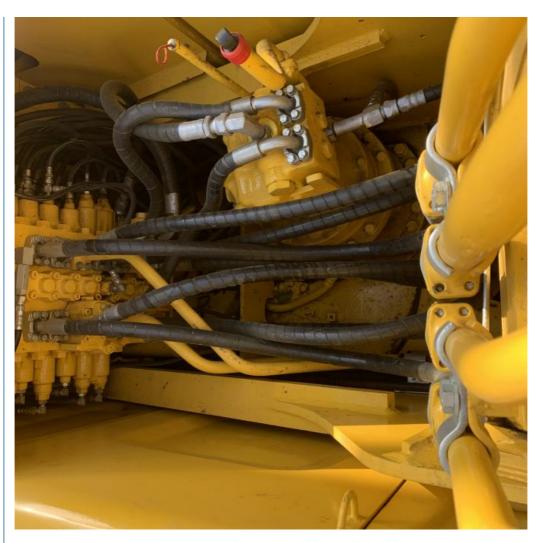

#### **Product Specification**

- Showroom Location:
- Operating Weight:
- Bucket Capacity:
- Machine Weight:
- Hydraulic Cylinder Brand: Original
- Hydraulic Pump Brand: Original • Hydraulic Valve Brand: Original
- . Engine Brand:
- Power:
- 110KW • Machinery Test Report: Provided
- Video Outgoing-inspection: Provided
- Core Components: Pressure Vessel, Motor, Other, Bearing, Gear, Pump, Gearbox, Engine, PLC • Year:

0-2000

None

19900

0.8m<sup>3</sup>

20000 KG

Cummins

- 2020
- Working Hours:

#### More Images

## Product Description

# Product Description