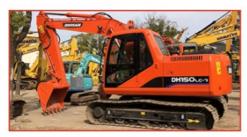

# Used Komatsu PC200 Excavator with Original Hydraulic Cylinder and 0.8m3 Bucket Capacity

#### **Product Specification**

Showroom Location: None · Operating Weight: 19900 . Bucket Capacity: 0.8m<sup>3</sup> · Machine Weight: 20000 KG • Hydraulic Cylinder Brand: Original • Hydraulic Pump Brand: Original Hydraulic Valve Brand: Original . Engine Brand: Cummins 110KW • Power: • Machinery Test Report: Provided • Video Outgoing-inspection: Provided