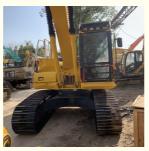

cket Capacity

#### **Basic Information**

Place of Origin: Japan
Brand Name: Komatsu
Certification: FQC2417101
Model Number: pc200

• Price: \$29,000.00/units 1-4 units

1 unit

Delivery Time: 7days

• Minimum Order Quantity:

• Payment Terms: D/A, D/P, T/T, L/C

Supply Ability: 150 units



#### **Product Specification**

Showroom Location: None · Operating Weight: 19900 . Bucket Capacity: 0.8m<sup>3</sup> · Machine Weight: 20000 KG • Hydraulic Cylinder Brand: Original • Hydraulic Pump Brand: Original Hydraulic Valve Brand: Original . Engine Brand: Cummins 110KW • Power: • Machinery Test Report: Provided • Video Outgoing-inspection: Provided

Core Components: Pressure Vessel, Motor, Other, Bearing,

Gear, Pump, Gearbox, Engine, PLC

Year: 2020Working Hours: 0-2000



#### More Images









## **Product Description**













#### **FAQ**

#### 1. who are we?

We are based in Shanghai, China, start from 2013,sell to Domestic Market(30.00%),Southeast Asia(15.00%),Eastern Europe(10.00%),Mid East(10.00%),Eastern Asia(5.00%),North America(5.00%),South America(5.00%),Oceania(5.00%),Central America(5.00%),Northern Europe(5.00%),Africa(5.00%),South Asia(0.00%),Western Europe(0.00%),Southern Europe(0.00%). There are total about 5-10 people in our office

#### 2. how can we guarantee quality?

Always a pre-production sample before mass production;

Always final Inspection before shipment;

#### 3.what can you buy from us?

Used Excavator, Used Loader, Used Bulldozer, Used Forklift, Used Crane

#### 4. why should you buy from us not from other suppliers?

1. Our company is a