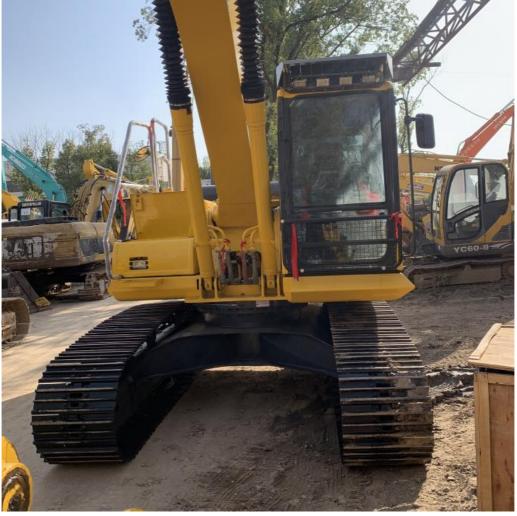

#### **Product Specification**

Showroom Location: None · Operating Weight: 19900 . Bucket Capacity: 0.8m<sup>3</sup> · Machine Weight: 20000 KG • Hydraulic Cylinder Brand: Original • Hydraulic Pump Brand: Original Hydraulic Valve Brand: Original . Engine Brand: Cummins 110KW • Power: • Machinery Test Report: Provided • Video Outgoing-inspection: Provided

Core Components: Pressure Vessel, Motor, Other, Bearing,

Gear, Pump, Gearbox, Engine, PLC

Year: 2020Working Hours: 0-2000