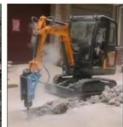

# Used Komatsu PC200 Excavator with Original Hydraulic Cylinder and 0.8m3 Bucket Capacity

#### **Product Specification**

Showroom Location: None · Operating Weight: 19900 . Bucket Capacity: 0.8m<sup>3</sup> · Machine Weight: 20000 KG • Hydraulic Cylinder Brand: Original • Hydraulic Pump Brand: Original Hydraulic Valve Brand: Original . Engine Brand: Cummins 110KW • Power: • Machinery Test Report: Provided • Video Outgoing-inspection: Provided