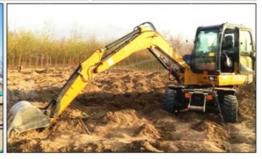

#### **Product Specification**

Showroom Location: None · Operating Weight: 19900 . Bucket Capacity: 0.8m<sup>3</sup> · Machine Weight: 20000 KG • Hydraulic Cylinder Brand: Original • Hydraulic Pump Brand: Original Hydraulic Valve Brand: Original . Engine Brand: Cummins 110KW • Power: • Machinery Test Report: Provided • Video Outgoing-inspection: Provided

Core Components: Pressure Vessel, Motor, Other, Bearing,

Gear, Pump, Gearbox, Engine, PLC

Year: 2020Working Hours: 0-2000