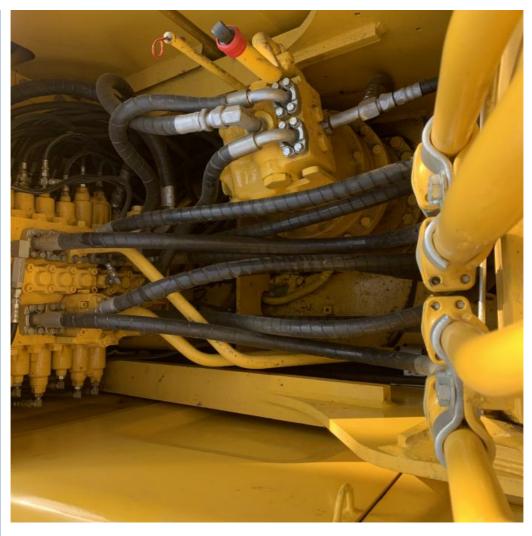

#### **Product Specification**

Showroom Location: None · Operating Weight: 19900 . Bucket Capacity: 0.8m<sup>3</sup> · Machine Weight: 20000 KG • Hydraulic Cylinder Brand: Original • Hydraulic Pump Brand: Original Hydraulic Valve Brand: Original . Engine Brand: Cummins 110KW • Power: • Machinery Test Report: Provided • Video Outgoing-inspection: Provided