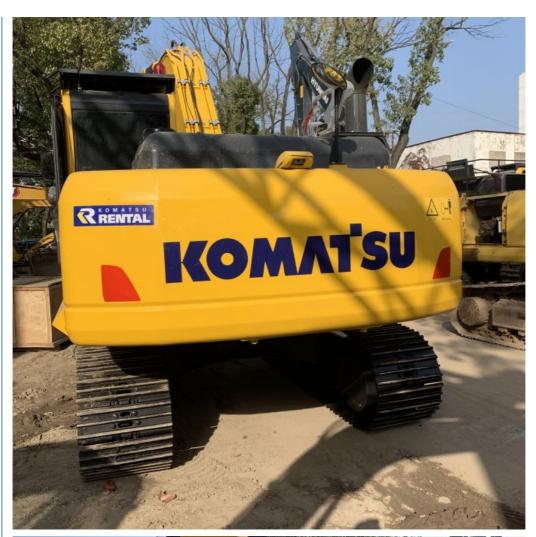

# Used Komatsu PC200 Excavator with Original Hydraulic Cylinder and 0.8m3 Bucket Capacity

#### **Product Specification**

Showroom Location: None · Operating Weight: 19900 . Bucket Capacity: 0.8m<sup>3</sup> · Machine Weight: 20000 KG • Hydraulic Cylinder Brand: Original • Hydraulic Pump Brand: Original Hydraulic Valve Brand: Original . Engine Brand: Cummins 110KW • Power: • Machinery Test Report: Provided • Video Outgoing-inspection: Provided