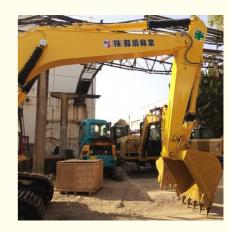

Cylinder and 0.8m3 Bucket Capacity

#### **Basic Information**

Place of Origin: Japan
Brand Name: Komatsu
Certification: FQC2417101
Model Number: pc200

• Price: \$29,000.00/units 1-4 units

1 unit

Delivery Time: 7days

• Minimum Order Quantity:

• Payment Terms: D/A, D/P, T/T, L/C

Supply Ability: 150 units



#### **Product Specification**

Showroom Location: None · Operating Weight: 19900 . Bucket Capacity: 0.8m<sup>3</sup> · Machine Weight: 20000 KG • Hydraulic Cylinder Brand: Original • Hydraulic Pump Brand: Original Hydraulic Valve Brand: Original . Engine Brand: Cummins 110KW • Power: • Machinery Test Report: Provided • Video Outgoing-inspection: Provided

Core Components: Pressure Vessel, Motor, Other, Bearing,

Gear, Pump, Gearbox, Engine, PLC

Year: 2020Working Hours: 0-2000



#### More Images









## **Product Description**













#### **FAQ**

#### 1. who are we?

We are based in Shanghai, China, start from 2013,sell to Domestic Market(30.00%),Southeast Asia(15.00%),Eastern Europe(10.00%),Mid East(10.00%),Eastern Asia(5.00%),North America(5.00%),South America(5.00%),Oceania(5.00%),Central America(5.00%),Northern Europe(5.00%),Africa(5.00%),South Asia(0.00%),Western Europe(0.00%),Southern Europe(0.00%). There are total about 5-10 people in our office

#### 2. how can we guarantee quality?

Always a pre-production sample before mass production;

Always final Inspection before shipment;

#### 3.what can you buy from us?

Used Excavator, Used Loader, Used Bulldozer, Used Forklift, Used Crane

#### 4. why should you buy from us not from other suppliers?