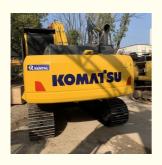

Bucket Capacity

#### **Basic Information**

Place of Origin: Japan
Brand Name: Komatsu
Certification: FQC2417101
Model Number: pc200

• Price: \$29,000.00/units 1-4 units

1 unit

Delivery Time: 7days

• Minimum Order Quantity:

• Payment Terms: D/A, D/P, T/T, L/C

Supply Ability: 150 units



#### **Product Specification**

Showroom Location: None · Operating Weight: 19900 . Bucket Capacity: 0.8m<sup>3</sup> · Machine Weight: 20000 KG • Hydraulic Cylinder Brand: Original • Hydraulic Pump Brand: Original Hydraulic Valve Brand: Original . Engine Brand: Cummins 110KW • Power: • Machinery Test Report: Provided • Video Outgoing-inspection: Provided

Core Components: Pressure Vessel, Motor, Other, Bearing,

Gear, Pump, Gearbox, Engine, PLC

Year: 2020Working Hours: 0-2000



#### More Images









## **Product Description**













#### **FAQ**

#### 1. who are we?

We are based in Shanghai, China, start from 2013,sell to Domestic Market(30.00%),Southeast Asia(15.00%),Eastern Europe(10.00%),Mid East(10.00%),Eastern Asia(5.00%),North America(5.00%),South America(5.00%),Oceania(5.00%),Central America(5.00%),Northern Europe(5.00%),Africa(5.00%),South Asia(0.00%),Western Europe(0.00%),Southern Europe(0.00%). There are total about 5-10 people in our office

#### 2. how can we guarantee quality?

Always a pre-production sample before mass production;

Always final Inspection before shipment;

#### 3.what can you buy from us?

Used Excavator, Used Loader, Used Bulldozer, Used Forklift, Used Crane

#### 4. why should you buy from us not from other suppliers?

1. Our company is