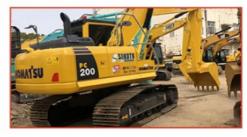

# Used Komatsu PC200 Excavator with Original Hydraulic Cylinder and 0.8m3 Bucket Capacity

#### **Product Specification**

Showroom Location: None · Operating Weight: 19900 . Bucket Capacity: 0.8m<sup>3</sup> · Machine Weight: 20000 KG • Hydraulic Cylinder Brand: Original • Hydraulic Pump Brand: Original Hydraulic Valve Brand: Original . Engine Brand: Cummins 110KW • Power: • Machinery Test Report: Provided • Video Outgoing-inspection: Provided