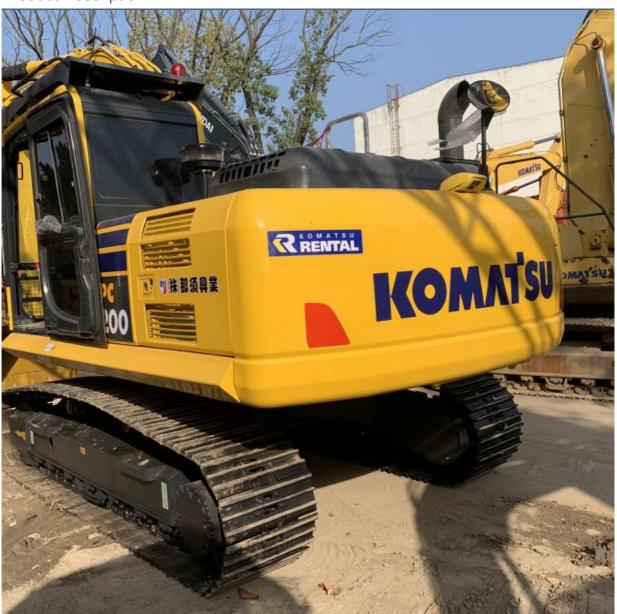

# Used Komatsu PC200 Excavator with Original Hydraulic Cylinder and 0.8m3 Bucket Capacity

#### **Product Specification**

Showroom Location: None · Operating Weight: 19900 . Bucket Capacity: 0.8m<sup>3</sup> · Machine Weight: 20000 KG • Hydraulic Cylinder Brand: Original • Hydraulic Pump Brand: Original Hydraulic Valve Brand: Original . Engine Brand: Cummins 110KW • Power: • Machinery Test Report: Provided • Video Outgoing-inspection: Provided