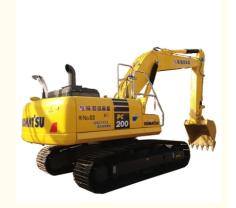

# Used Komatsu PC200 Excavator with Original Hydraulic Cylinder and 0.8m3 Bucket Capacity

#### **Product Specification**

Showroom Location: None · Operating Weight: 19900 . Bucket Capacity: 0.8m<sup>3</sup> · Machine Weight: 20000 KG • Hydraulic Cylinder Brand: Original • Hydraulic Pump Brand: Original Hydraulic Valve Brand: Original . Engine Brand: Cummins 110KW • Power: • Machinery Test Report: Provided • Video Outgoing-inspection: Provided