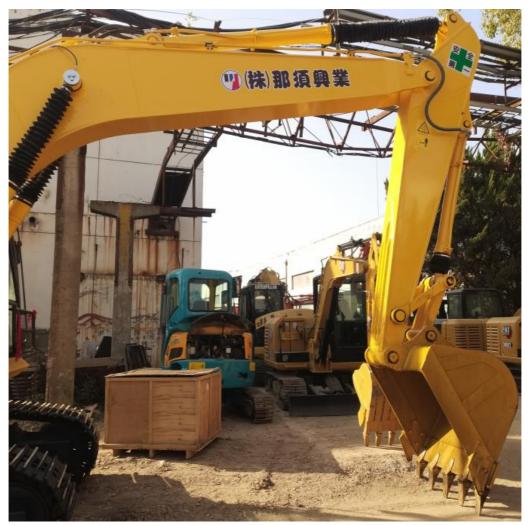

#### **Product Specification**

Showroom Location: None · Operating Weight: 19900 . Bucket Capacity: 0.8m<sup>3</sup> · Machine Weight: 20000 KG • Hydraulic Cylinder Brand: Original • Hydraulic Pump Brand: Original Hydraulic Valve Brand: Original . Engine Brand: Cummins 110KW • Power: • Machinery Test Report: Provided • Video Outgoing-inspection: Provided

Core Components: Pressure Vessel, Motor, Other, Bearing,

Gear, Pump, Gearbox, Engine, PLC

Year: 2020Working Hours: 0-2000