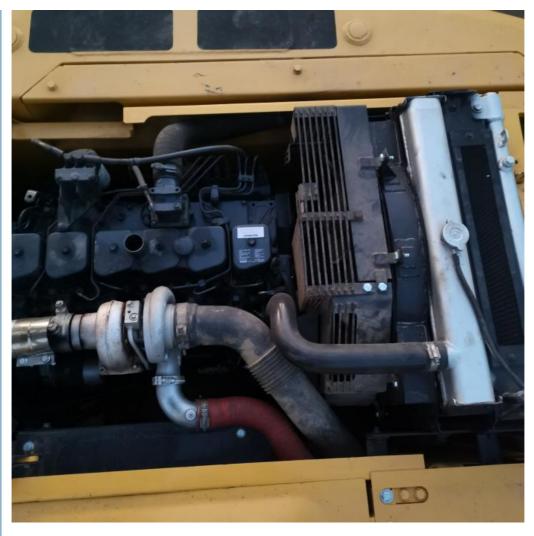

#### **Product Specification**

Showroom Location: None · Operating Weight: 19900 . Bucket Capacity: 0.8m<sup>3</sup> · Machine Weight: 20000 KG • Hydraulic Cylinder Brand: Original • Hydraulic Pump Brand: Original Hydraulic Valve Brand: Original . Engine Brand: Cummins 110KW • Power: Provided • Machinery Test Report: Video Outgoing-inspection: Provided