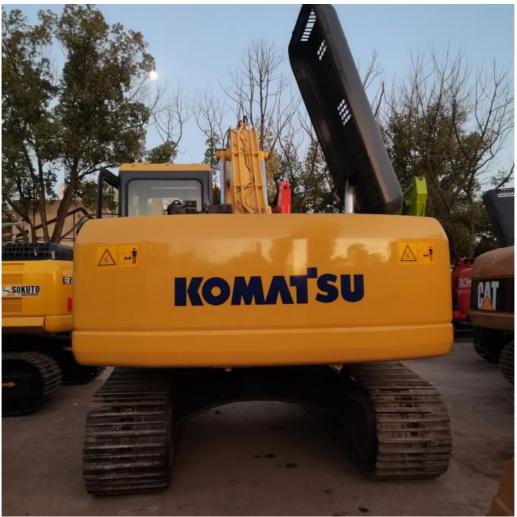

# Second Hand Komatsu PC200 Excavator Japan Engine 0-2000 Working Hours 20000 KG Weight

#### **Product Specification**

Showroom Location: None · Operating Weight: 19900 . Bucket Capacity: 0.8m<sup>3</sup> · Machine Weight: 20000 KG • Hydraulic Cylinder Brand: Original • Hydraulic Pump Brand: Original Hydraulic Valve Brand: Original . Engine Brand: Cummins 110KW • Power: Provided • Machinery Test Report: Video Outgoing-inspection: Provided