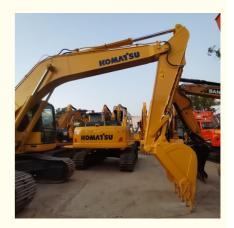

# Second Hand Komatsu PC200 Excavator Japan Engine 0-2000 Working Hours 20000 KG Weight

#### **Product Specification**

Showroom Location: None · Operating Weight: 19900 . Bucket Capacity: 0.8m<sup>3</sup> · Machine Weight: 20000 KG • Hydraulic Cylinder Brand: Original • Hydraulic Pump Brand: Original Hydraulic Valve Brand: Original . Engine Brand: Cummins 110KW • Power: Provided • Machinery Test Report: Video Outgoing-inspection: Provided