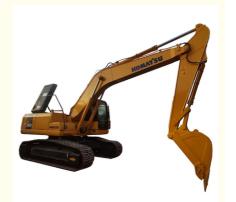

# Second Hand Komatsu PC200 Excavator Japan Engine 0-2000 Working Hours 20000 KG Weight

#### **Product Specification**

Showroom Location: None · Operating Weight: 19900 . Bucket Capacity: 0.8m<sup>3</sup> · Machine Weight: 20000 KG • Hydraulic Cylinder Brand: Original • Hydraulic Pump Brand: Original Hydraulic Valve Brand: Original . Engine Brand: Cummins 110KW • Power: Provided • Machinery Test Report: Video Outgoing-inspection: Provided