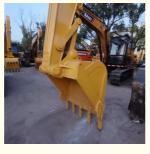

# Second Hand Komatsu PC200 Excavator Japan Engine 0-2000 Working Hours 20000 KG Weight

#### **Product Specification**

Showroom Location: None · Operating Weight: 19900 . Bucket Capacity: 0.8m<sup>3</sup> · Machine Weight: 20000 KG • Hydraulic Cylinder Brand: Original • Hydraulic Pump Brand: Original Hydraulic Valve Brand: Original . Engine Brand: Cummins 110KW • Power: Provided • Machinery Test Report: Video Outgoing-inspection: Provided