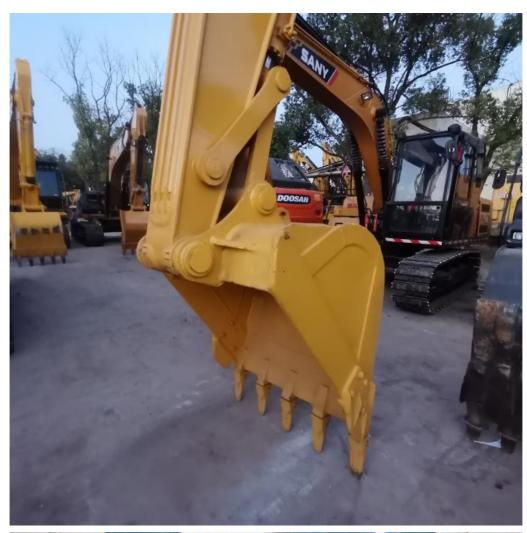

#### **Product Specification**

Showroom Location: None · Operating Weight: 19900 . Bucket Capacity: 0.8m<sup>3</sup> · Machine Weight: 20000 KG • Hydraulic Cylinder Brand: Original • Hydraulic Pump Brand: Original Hydraulic Valve Brand: Original . Engine Brand: Cummins 110KW • Power: Provided • Machinery Test Report: Video Outgoing-inspection: Provided