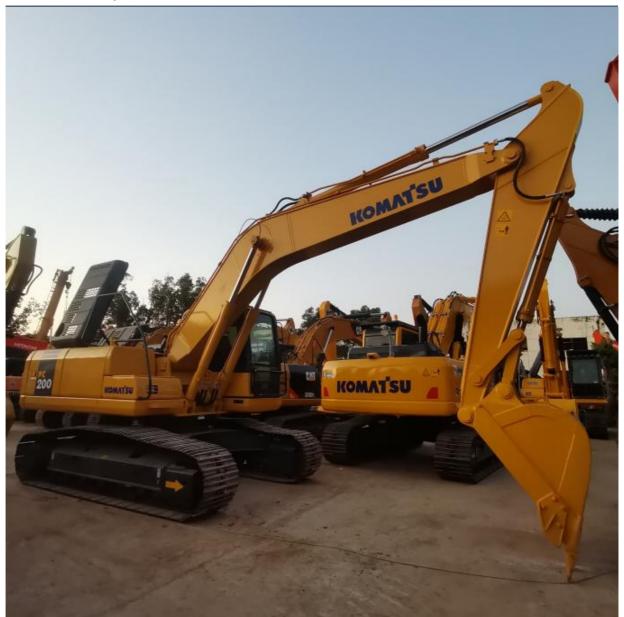

# Second Hand Komatsu PC200 Excavator Japan Engine 0-2000 Working Hours 20000 KG Weight

#### More Images