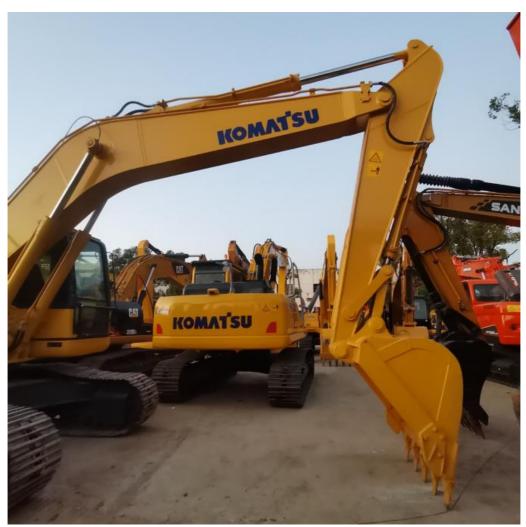

# Second Hand Komatsu PC200 Excavator Japan Engine 0-2000 Working Hours 20000 KG Weight

#### More Images