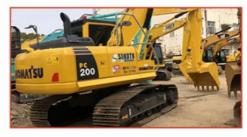

# Second Hand Komatsu PC200 Excavator Japan Engine 0-2000 Working Hours 20000 KG Weight

#### **Product Specification**

Showroom Location: None · Operating Weight: 19900 . Bucket Capacity: 0.8m<sup>3</sup> · Machine Weight: 20000 KG • Hydraulic Cylinder Brand: Original • Hydraulic Pump Brand: Original Hydraulic Valve Brand: Original . Engine Brand: Cummins 110KW • Power: Provided • Machinery Test Report: Video Outgoing-inspection: Provided