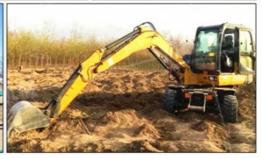

# Second Hand Komatsu PC200 Excavator Japan Engine 0-2000 Working Hours 20000 KG Weight

#### **Product Specification**

Showroom Location: None · Operating Weight: 19900 . Bucket Capacity: 0.8m<sup>3</sup> · Machine Weight: 20000 KG • Hydraulic Cylinder Brand: Original • Hydraulic Pump Brand: Original Hydraulic Valve Brand: Original . Engine Brand: Cummins 110KW • Power: Provided • Machinery Test Report: Video Outgoing-inspection: Provided