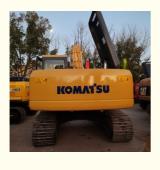

# Second Hand Komatsu PC200 Excavator Japan Engine 0-2000 Working Hours 20000 KG Weight

#### **Product Specification**

Showroom Location: None · Operating Weight: 19900 . Bucket Capacity: 0.8m<sup>3</sup> · Machine Weight: 20000 KG • Hydraulic Cylinder Brand: Original • Hydraulic Pump Brand: Original Hydraulic Valve Brand: Original . Engine Brand: Cummins 110KW • Power: Provided • Machinery Test Report: Video Outgoing-inspection: Provided