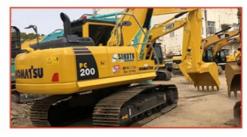

### Cat306 Mini Excavator Imported Used Cat306 Good Condition

#### **Product Specification**

Showroom Location: None · Operating Weight: 5795 0.25m<sup>3</sup> . Bucket Capacity: • Machine Weight: 6000 KG Hydraulic Cylinder Brand: Original • Hydraulic Pump Brand: Original Hydraulic Valve Brand: Original . Engine Brand: Cat • Power: 41.5KW • Machinery Test Report: Provided • Video Outgoing-inspection: Provided

 Core Components: Pressure Vessel, Motor, Other, Bearing, Gear, Pump, Gearbox, Engine, PLC

Year: 2020Working Hours: 0-2000