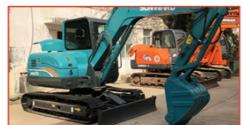

### Cat306 Mini Excavator Imported Used Cat306 Good Condition

#### **Product Specification**

Showroom Location: None · Operating Weight: 5795 0.25m<sup>3</sup> . Bucket Capacity: • Machine Weight: 6000 KG Hydraulic Cylinder Brand: Original • Hydraulic Pump Brand: Original Hydraulic Valve Brand: Original . Engine Brand: Cat • Power: 41.5KW • Machinery Test Report: Provided • Video Outgoing-inspection: Provided