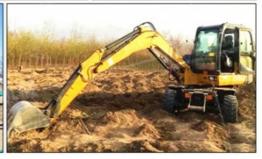

### Cat306 Mini Excavator Imported Used Cat306 Good Condition

#### **Product Specification**

Showroom Location: None · Operating Weight: 5795 0.25m<sup>3</sup> . Bucket Capacity: • Machine Weight: 6000 KG Hydraulic Cylinder Brand: Original • Hydraulic Pump Brand: Original Hydraulic Valve Brand: Original . Engine Brand: Cat • Power: 41.5KW • Machinery Test Report: Provided • Video Outgoing-inspection: Provided