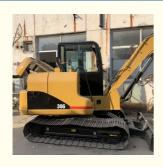

### Cat306 Mini Excavator Imported Used Cat306 Good Condition

#### **Product Specification**

Showroom Location: None · Operating Weight: 5795 0.25m<sup>3</sup> . Bucket Capacity: • Machine Weight: 6000 KG Hydraulic Cylinder Brand: Original • Hydraulic Pump Brand: Original Hydraulic Valve Brand: Original . Engine Brand: Cat • Power: 41.5KW • Machinery Test Report: Provided • Video Outgoing-inspection: Provided