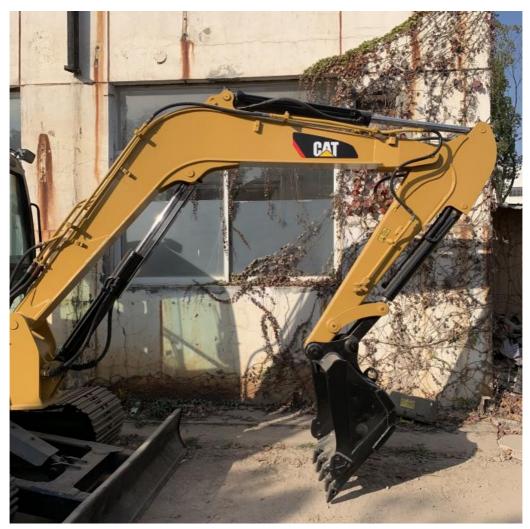

#### **Product Specification**

Showroom Location: None · Operating Weight: 5795 0.25m<sup>3</sup> . Bucket Capacity: • Machine Weight: 6000 KG Hydraulic Cylinder Brand: Original • Hydraulic Pump Brand: Original Hydraulic Valve Brand: Original . Engine Brand: Cat • Power: 41.5KW • Machinery Test Report: Provided • Video Outgoing-inspection: Provided