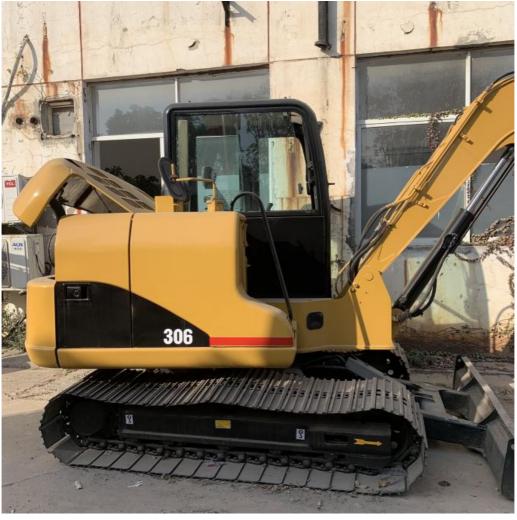

### Cat306 Mini Excavator Imported Used Cat306 Good Condition

#### **Product Specification**

Showroom Location: None · Operating Weight: 5795 0.25m<sup>3</sup> . Bucket Capacity: • Machine Weight: 6000 KG Hydraulic Cylinder Brand: Original • Hydraulic Pump Brand: Original Hydraulic Valve Brand: Original . Engine Brand: Cat • Power: 41.5KW • Machinery Test Report: Provided • Video Outgoing-inspection: Provided

 Core Components: Pressure Vessel, Motor, Other, Bearing, Gear, Pump, Gearbox, Engine, PLC

Year: 2020Working Hours: 0-2000