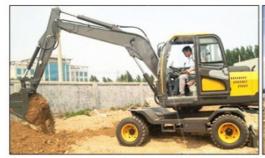

# Customers report that a variety of terrains can be easily resolved

cat used excavator

303 /305 /305.5 /306 /307 /308 /311 /312 /313 /CA315 /318 /320 /323 /324 /325 /326 /329 /330 /336 /C

340/345 /349 /375

# Meet your every need —

Digging a trench in the orchard

Crushing and demolition

House construction

**Urban construction** 

**Rural transformation** 

Wasteland cultivation of grass

**Grab handling** 

Rotary drill pits

Vineyard excavation Landscape construction

Mountain forest reclamation

**Road construction** 