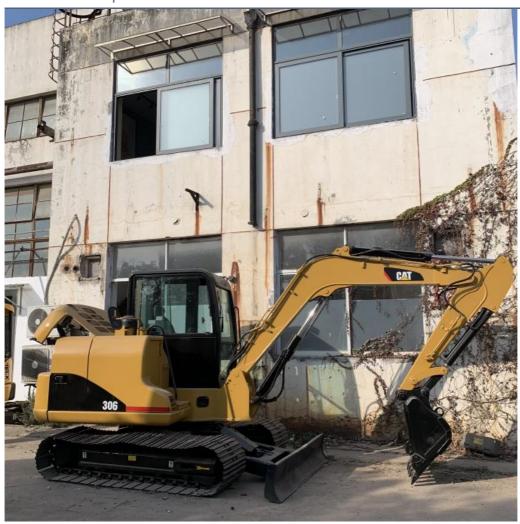

### Cat306 Mini Excavator Imported Used Cat306 Good Condition

#### **Product Specification**

Showroom Location: None · Operating Weight: 5795 0.25m<sup>3</sup> . Bucket Capacity: • Machine Weight: 6000 KG Hydraulic Cylinder Brand: Original • Hydraulic Pump Brand: Original Hydraulic Valve Brand: Original . Engine Brand: Cat • Power: 41.5KW • Machinery Test Report: Provided • Video Outgoing-inspection: Provided