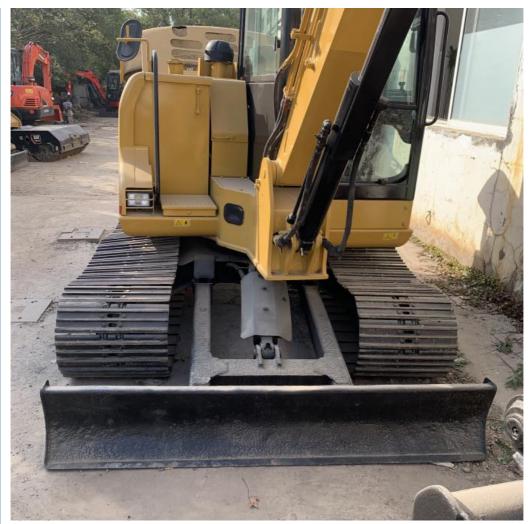

### Cat306 Mini Excavator Imported Used Cat306 Good Condition

#### **Product Specification**

Showroom Location: None · Operating Weight: 5795 0.25m<sup>3</sup> . Bucket Capacity: • Machine Weight: 6000 KG Hydraulic Cylinder Brand: Original • Hydraulic Pump Brand: Original Hydraulic Valve Brand: Original . Engine Brand: Cat • Power: 41.5KW • Machinery Test Report: Provided • Video Outgoing-inspection: Provided

 Core Components: Pressure Vessel, Motor, Other, Bearing, Gear, Pump, Gearbox, Engine, PLC

Year: 2020Working Hours: 0-2000