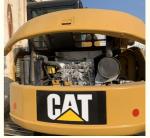

#### **Product Specification**

Showroom Location: None · Operating Weight: 5795 0.25m<sup>3</sup> . Bucket Capacity: • Machine Weight: 6000 KG Hydraulic Cylinder Brand: Original • Hydraulic Pump Brand: Original Hydraulic Valve Brand: Original . Engine Brand: Cat • Power: 41.5KW • Machinery Test Report: Provided • Video Outgoing-inspection: Provided