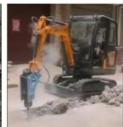

### Cat306 Mini Excavator Imported Used Cat306 Good Condition

#### **Product Specification**

Showroom Location: None · Operating Weight: 5795 0.25m<sup>3</sup> . Bucket Capacity: • Machine Weight: 6000 KG Hydraulic Cylinder Brand: Original • Hydraulic Pump Brand: Original Hydraulic Valve Brand: Original . Engine Brand: Cat • Power: 41.5KW • Machinery Test Report: Provided • Video Outgoing-inspection: Provided