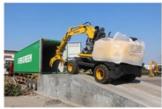

### Cat306 Mini Excavator Imported Used Cat306 Good Condition

#### **Product Specification**

Showroom Location: None · Operating Weight: 5795 0.25m<sup>3</sup> . Bucket Capacity: • Machine Weight: 6000 KG Hydraulic Cylinder Brand: Original • Hydraulic Pump Brand: Original Hydraulic Valve Brand: Original . Engine Brand: Cat • Power: 41.5KW • Machinery Test Report: Provided • Video Outgoing-inspection: Provided