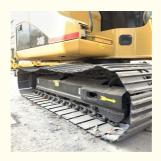

#### **Product Specification**

Showroom Location: None · Operating Weight: 5795 0.25m<sup>3</sup> . Bucket Capacity: • Machine Weight: 6000 KG Hydraulic Cylinder Brand: Original • Hydraulic Pump Brand: Original Hydraulic Valve Brand: Original . Engine Brand: Cat • Power: 41.5KW • Machinery Test Report: Provided • Video Outgoing-inspection: Provided