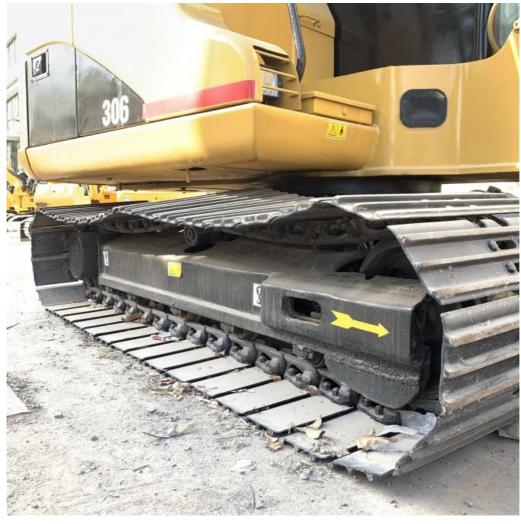

### Cat306 Mini Excavator Imported Used Cat306 Good Condition

#### **Product Specification**

Showroom Location: None · Operating Weight: 5795 0.25m<sup>3</sup> . Bucket Capacity: • Machine Weight: 6000 KG Hydraulic Cylinder Brand: Original • Hydraulic Pump Brand: Original Hydraulic Valve Brand: Original . Engine Brand: Cat • Power: 41.5KW • Machinery Test Report: Provided • Video Outgoing-inspection: Provided

 Core Components: Pressure Vessel, Motor, Other, Bearing, Gear, Pump, Gearbox, Engine, PLC

Year: 2020Working Hours: 0-2000