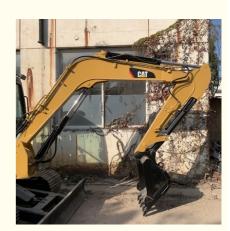

### Cat306 Mini Excavator Imported Used Cat306 Good Condition

#### **Product Specification**

Showroom Location: None · Operating Weight: 5795 0.25m<sup>3</sup> . Bucket Capacity: • Machine Weight: 6000 KG Hydraulic Cylinder Brand: Original • Hydraulic Pump Brand: Original Hydraulic Valve Brand: Original . Engine Brand: Cat • Power: 41.5KW • Machinery Test Report: Provided • Video Outgoing-inspection: Provided