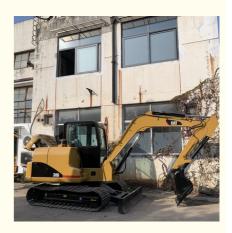

### Cat306 Mini Excavator Imported Used Cat306 Good Condition

#### **Product Specification**

Showroom Location: None · Operating Weight: 5795 0.25m<sup>3</sup> . Bucket Capacity: • Machine Weight: 6000 KG Hydraulic Cylinder Brand: Original • Hydraulic Pump Brand: Original Hydraulic Valve Brand: Original . Engine Brand: Cat • Power: 41.5KW • Machinery Test Report: Provided • Video Outgoing-inspection: Provided