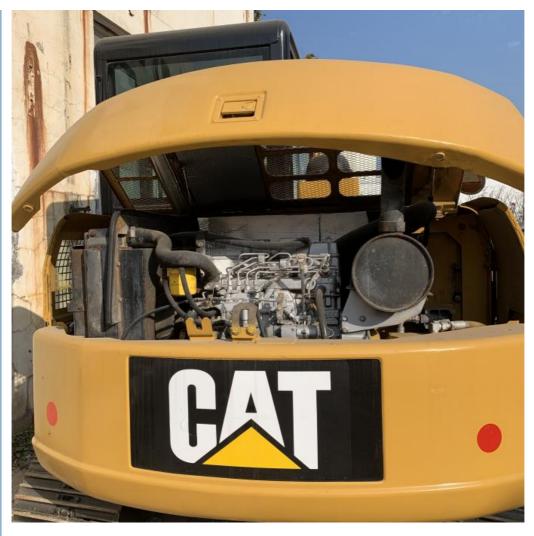

### Cat306 Mini Excavator Imported Used Cat306 Good Condition

#### **Product Specification**

Showroom Location: None · Operating Weight: 5795 0.25m<sup>3</sup> . Bucket Capacity: • Machine Weight: 6000 KG Hydraulic Cylinder Brand: Original • Hydraulic Pump Brand: Original Hydraulic Valve Brand: Original . Engine Brand: Cat • Power: 41.5KW • Machinery Test Report: Provided • Video Outgoing-inspection: Provided

 Core Components: Pressure Vessel, Motor, Other, Bearing, Gear, Pump, Gearbox, Engine, PLC

Year: 2020Working Hours: 0-2000