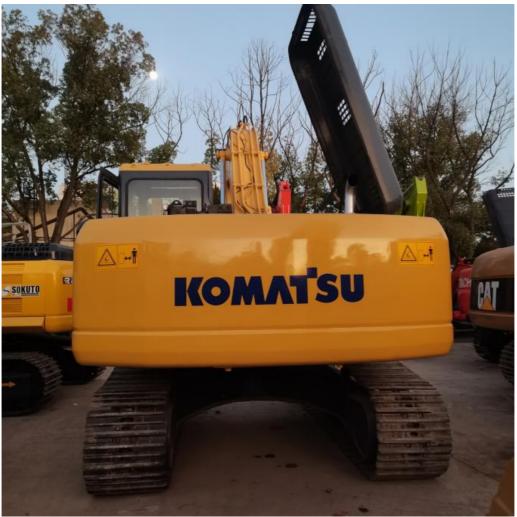

# 2020 Used Komatsu PC200 Excavator with Original Hydraulic Cylinder and Japan Engine

#### **Product Specification**

Showroom Location: None · Operating Weight: 19900 . Bucket Capacity: 0.8m<sup>3</sup> • Machine Weight: 20000 KG Hydraulic Cylinder Brand: Original • Hydraulic Pump Brand: Original Hydraulic Valve Brand: Original Cummins . Engine Brand: 110KW • Power: • Machinery Test Report: Provided • Video Outgoing-inspection: Provided