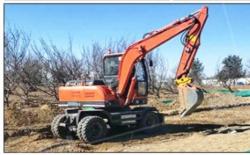

# 2020 Used Komatsu PC200 Excavator with Original Hydraulic Cylinder and Japan Engine

#### **Product Specification**

Showroom Location: None · Operating Weight: 19900 . Bucket Capacity: 0.8m<sup>3</sup> • Machine Weight: 20000 KG Hydraulic Cylinder Brand: Original • Hydraulic Pump Brand: Original Hydraulic Valve Brand: Original Cummins . Engine Brand: 110KW • Power: • Machinery Test Report: Provided • Video Outgoing-inspection: Provided

 Core Components: Pressure Vessel, Motor, Other, Bearing, Gear, Pump, Gearbox, Engine, PLC

Year: 2020Working Hours: 0-2000