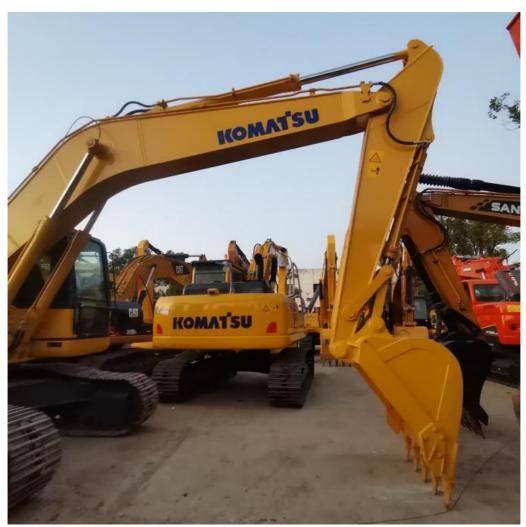

# 2020 Used Komatsu PC200 Excavator with Original Hydraulic Cylinder and Japan Engine

#### **Product Specification**

Showroom Location: None · Operating Weight: 19900 . Bucket Capacity: 0.8m<sup>3</sup> • Machine Weight: 20000 KG Hydraulic Cylinder Brand: Original • Hydraulic Pump Brand: Original Hydraulic Valve Brand: Original Cummins . Engine Brand: 110KW • Power: • Machinery Test Report: Provided • Video Outgoing-inspection: Provided

 Core Components: Pressure Vessel, Motor, Other, Bearing, Gear, Pump, Gearbox, Engine, PLC

Year: 2020Working Hours: 0-2000