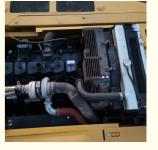

#### **Product Specification**

Showroom Location: None · Operating Weight: 19900 . Bucket Capacity: 0.8m<sup>3</sup> • Machine Weight: 20000 KG Hydraulic Cylinder Brand: Original • Hydraulic Pump Brand: Original Hydraulic Valve Brand: Original Cummins . Engine Brand: 110KW • Power: • Machinery Test Report: Provided • Video Outgoing-inspection: Provided

 Core Components: Pressure Vessel, Motor, Other, Bearing, Gear, Pump, Gearbox, Engine, PLC

Year: 2020Working Hours: 0-2000