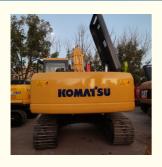

# 2020 Used Komatsu PC200 Excavator with Original Hydraulic Cylinder and Japan Engine

#### **Product Specification**

Showroom Location: None · Operating Weight: 19900 . Bucket Capacity: 0.8m<sup>3</sup> • Machine Weight: 20000 KG Hydraulic Cylinder Brand: Original • Hydraulic Pump Brand: Original Hydraulic Valve Brand: Original Cummins . Engine Brand: 110KW • Power: • Machinery Test Report: Provided • Video Outgoing-inspection: Provided