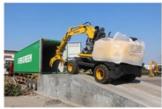

# 2020 Used Komatsu PC200 Excavator with Original Hydraulic Cylinder and Japan Engine

#### **Product Specification**

Showroom Location: None · Operating Weight: 19900 . Bucket Capacity: 0.8m<sup>3</sup> • Machine Weight: 20000 KG Hydraulic Cylinder Brand: Original • Hydraulic Pump Brand: Original Hydraulic Valve Brand: Original Cummins . Engine Brand: 110KW • Power: • Machinery Test Report: Provided • Video Outgoing-inspection: Provided