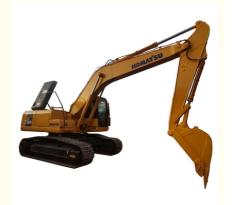

# 2020 Used Komatsu PC200 Excavator with Original Hydraulic Cylinder and Japan Engine

#### **Product Specification**

Showroom Location: None · Operating Weight: 19900 . Bucket Capacity: 0.8m<sup>3</sup> • Machine Weight: 20000 KG Hydraulic Cylinder Brand: Original • Hydraulic Pump Brand: Original Hydraulic Valve Brand: Original Cummins . Engine Brand: 110KW • Power: • Machinery Test Report: Provided • Video Outgoing-inspection: Provided