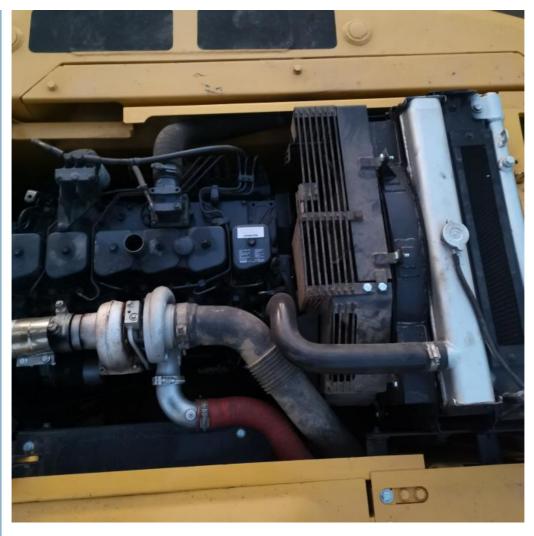

#### **Product Specification**

Showroom Location: None · Operating Weight: 19900 . Bucket Capacity: 0.8m<sup>3</sup> • Machine Weight: 20000 KG Hydraulic Cylinder Brand: Original • Hydraulic Pump Brand: Original Hydraulic Valve Brand: Original Cummins . Engine Brand: 110KW • Power: • Machinery Test Report: Provided • Video Outgoing-inspection: Provided