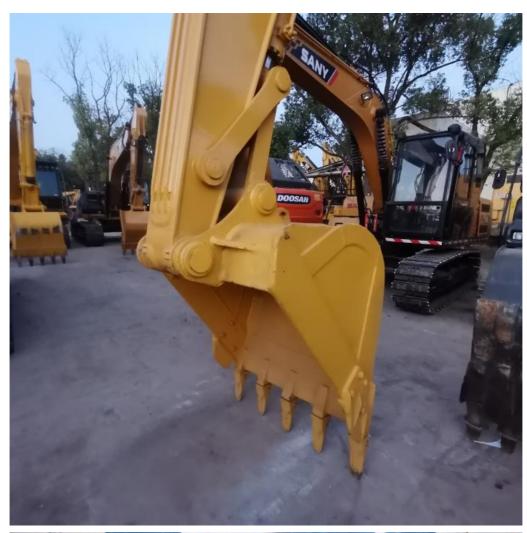

#### **Product Specification**

Showroom Location: None · Operating Weight: 19900 . Bucket Capacity: 0.8m<sup>3</sup> • Machine Weight: 20000 KG Hydraulic Cylinder Brand: Original • Hydraulic Pump Brand: Original Hydraulic Valve Brand: Original Cummins . Engine Brand: 110KW • Power: • Machinery Test Report: Provided • Video Outgoing-inspection: Provided