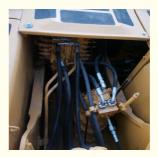

#### **Product Specification**

Showroom Location: None · Operating Weight: 19900 . Bucket Capacity: 0.8m<sup>3</sup> • Machine Weight: 20000 KG Hydraulic Cylinder Brand: Original • Hydraulic Pump Brand: Original Hydraulic Valve Brand: Original Cummins . Engine Brand: 110KW • Power: • Machinery Test Report: Provided • Video Outgoing-inspection: Provided

 Core Components: Pressure Vessel, Motor, Other, Bearing, Gear, Pump, Gearbox, Engine, PLC

Year: 2020Working Hours: 0-2000