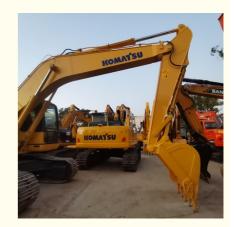

# 2020 Used Komatsu PC200 Excavator with Original Hydraulic Cylinder and Japan Engine

#### **Product Specification**

Showroom Location: None · Operating Weight: 19900 . Bucket Capacity: 0.8m<sup>3</sup> • Machine Weight: 20000 KG Hydraulic Cylinder Brand: Original • Hydraulic Pump Brand: Original Hydraulic Valve Brand: Original Cummins . Engine Brand: 110KW • Power: • Machinery Test Report: Provided • Video Outgoing-inspection: Provided