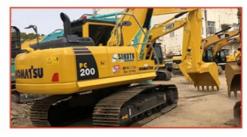

# 2020 Used Komatsu PC200 Excavator with Original Hydraulic Cylinder and Japan Engine

#### **Product Specification**

Showroom Location: None · Operating Weight: 19900 . Bucket Capacity: 0.8m<sup>3</sup> • Machine Weight: 20000 KG Hydraulic Cylinder Brand: Original • Hydraulic Pump Brand: Original Hydraulic Valve Brand: Original Cummins . Engine Brand: 110KW • Power: • Machinery Test Report: Provided • Video Outgoing-inspection: Provided

 Core Components: Pressure Vessel, Motor, Other, Bearing, Gear, Pump, Gearbox, Engine, PLC

Year: 2020Working Hours: 0-2000