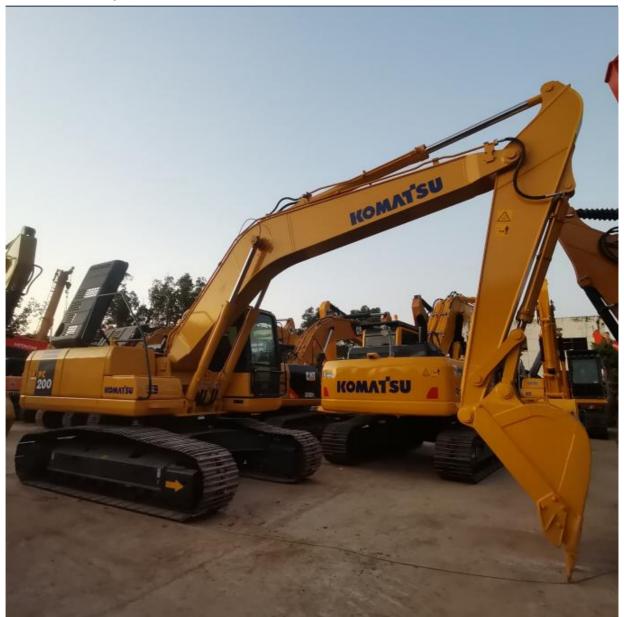

# 2020 Used Komatsu PC200 Excavator with Original Hydraulic Cylinder and Japan Engine

#### **Product Specification**

Showroom Location: None · Operating Weight: 19900 . Bucket Capacity: 0.8m<sup>3</sup> • Machine Weight: 20000 KG Hydraulic Cylinder Brand: Original • Hydraulic Pump Brand: Original Hydraulic Valve Brand: Original Cummins . Engine Brand: 110KW • Power: • Machinery Test Report: Provided • Video Outgoing-inspection: Provided

 Core Components: Pressure Vessel, Motor, Other, Bearing, Gear, Pump, Gearbox, Engine, PLC

Year: 2020Working Hours: 0-2000