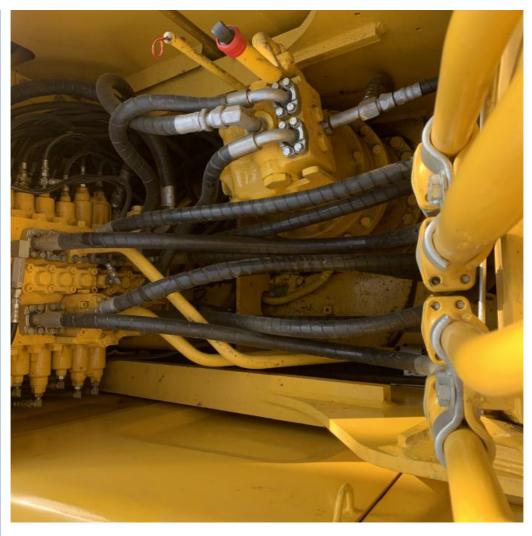

apan
Brand Name: Komatsu
Certification: FQC2417101
Model Number: PC200
Minimum Order Quantity: 1 unit

• Price: \$32,000.00/units 1-4 units

• Delivery Time: 7days

• Payment Terms: L/C, D/A, D/P, T/T, Western Union

Supply Ability: 150 Unit/Units



#### **Product Specification**

Showroom Location: None · Operating Weight: 19180 . Bucket Capacity: 0.8m<sup>3</sup> · Machine Weight: 20000 KG • Hydraulic Cylinder Brand: Original • Hydraulic Pump Brand: Original Hydraulic Valve Brand: Original . Engine Brand: Cummins 99KW • Power: • Machinery Test Report: Provided • Video Outgoing-inspection: Provided

 Core Components: Pressure Vessel, Motor, Other, Bearing, Gear, Pump, Gearbox, Engine, PLC

Year: 2020Working Hours: 0-2000



#### More Images









## **Product Description**













#### **FAQ**

#### 1. who are we?

We are based in Shanghai, China, start from 2013,sell to Domestic Market(30.00%),Southeast Asia(15.00%),Eastern Europe(10.00%),Mid East(10.00%),Eastern Asia(5.00%),North America(5.00%),South America(5.00%),Oceania(5.00%),Central America(5.00%),Northern Europe(5.00%),Africa(5.00%),South Asia(0.00%),Western Europe(0.00%),Southern Europe(0.00%). There are total about 5-10 people in our office

#### 2. how can we guarantee quality?

Always a pre-production sample before mass production;

Always final Inspection before shipment;

#### 3.what can you buy from us?

Used Excavator, Used Loader, Used Bulldozer, Used Forklift, Used Crane

#### 4. why should you buy from us not from other suppliers?

1. Our company is a large second-hand excavator exporter in Shan