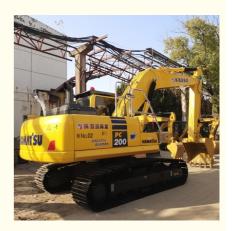

# Used Komatsu PC200 PC220 PC130 Excavator with Good Condition and Budget Cost in Japan

#### **Product Specification**

Showroom Location: None · Operating Weight: 19180 . Bucket Capacity: 0.8m<sup>3</sup> · Machine Weight: 20000 KG • Hydraulic Cylinder Brand: Original • Hydraulic Pump Brand: Original Hydraulic Valve Brand: Original . Engine Brand: Cummins 99KW • Power: • Machinery Test Report: Provided • Video Outgoing-inspection: Provided

 Core Components: Pressure Vessel, Motor, Other, Bearing, Gear, Pump, Gearbox, Engine, PLC

Year: 2020Working Hours: 0-2000