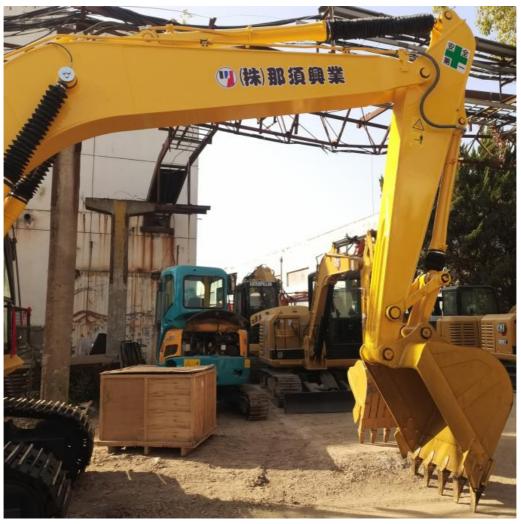

gin: Japan
Brand Name: Komatsu
Certification: FQC2417101
Model Number: PC200
Minimum Order Quantity: 1 unit

• Price: \$32,000.00/units 1-4 units

• Delivery Time: 7days

• Payment Terms: L/C, D/A, D/P, T/T, Western Union

Supply Ability: 150 Unit/Units



#### **Product Specification**

Showroom Location: None · Operating Weight: 19180 . Bucket Capacity: 0.8m<sup>3</sup> · Machine Weight: 20000 KG • Hydraulic Cylinder Brand: Original • Hydraulic Pump Brand: Original Hydraulic Valve Brand: Original . Engine Brand: Cummins 99KW • Power: • Machinery Test Report: Provided • Video Outgoing-inspection: Provided

 Core Components: Pressure Vessel, Motor, Other, Bearing, Gear, Pump, Gearbox, Engine, PLC

Year: 2020Working Hours: 0-2000



#### More Images









## **Product Description**













#### **FAQ**

#### 1. who are we?

We are based in Shanghai, China, start from 2013,sell to Domestic Market(30.00%),Southeast Asia(15.00%),Eastern Europe(10.00%),Mid East(10.00%),Eastern Asia(5.00%),North America(5.00%),South America(5.00%),Oceania(5.00%),Central America(5.00%),Northern Europe(5.00%),Africa(5.00%),South Asia(0.00%),Western Europe(0.00%),Southern Europe(0.00%). There are total about 5-10 people in our office

#### 2. how can we guarantee quality?

Always a pre-production sample before mass production;

Always final Inspection before shipment;

#### 3.what can you buy from us?

Used Excavator, Used Loader, Used Bulldozer, Used Forklift, Used Crane

#### 4. why should you buy from us not from other suppliers?

1. Our company is a large second-hand excavator exporter i