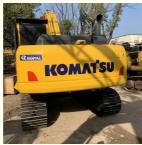

# Used Komatsu PC200 PC220 PC130 Excavator with Good Condition and Budget Cost in Japan

#### **Product Specification**

Showroom Location: None · Operating Weight: 19180 . Bucket Capacity: 0.8m<sup>3</sup> · Machine Weight: 20000 KG • Hydraulic Cylinder Brand: Original • Hydraulic Pump Brand: Original Hydraulic Valve Brand: Original . Engine Brand: Cummins 99KW • Power: • Machinery Test Report: Provided • Video Outgoing-inspection: Provided

 Core Components: Pressure Vessel, Motor, Other, Bearing, Gear, Pump, Gearbox, Engine, PLC

Year: 2020Working Hours: 0-2000