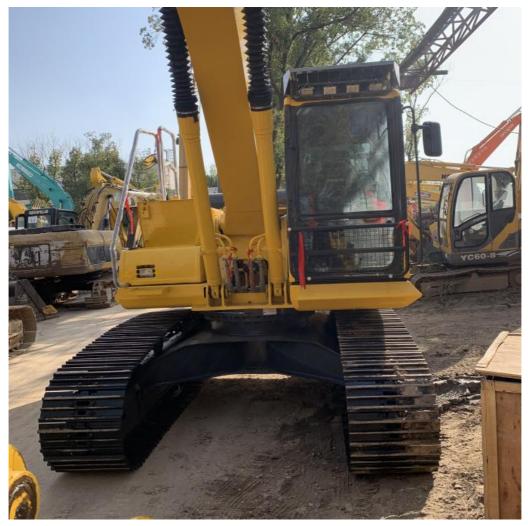

#### **Product Specification**

Showroom Location: None · Operating Weight: 19180 . Bucket Capacity: 0.8m<sup>3</sup> · Machine Weight: 20000 KG • Hydraulic Cylinder Brand: Original • Hydraulic Pump Brand: Original Hydraulic Valve Brand: Original . Engine Brand: Cummins 99KW • Power: • Machinery Test Report: Provided • Video Outgoing-inspection: Provided

 Core Components: Pressure Vessel, Motor, Other, Bearing, Gear, Pump, Gearbox, Engine, PLC

Year: 2020Working Hours: 0-2000