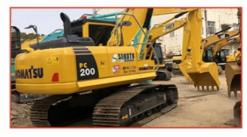

# Used Komatsu PC200 PC220 PC130 Excavator with Good Condition and Budget Cost in Japan

#### **Basic Information**

Place of Origin: Japan
Brand Name: Komatsu
Certification: FQC2417101
Model Number: PC200
Minimum Order Quantity: 1 unit

• Price: \$32,000.00/units 1-4 units

• Delivery Time: 7days

#### **Product Specification**

Showroom Location: None · Operating Weight: 19180 . Bucket Capacity: 0.8m<sup>3</sup> · Machine Weight: 20000 KG • Hydraulic Cylinder Brand: Original • Hydraulic Pump Brand: Original Hydraulic Valve Brand: Original . Engine Brand: Cummins 99KW • Power: • Machinery Test Report: Provided • Video Outgoing-inspection: Provided