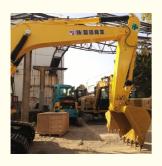

# Used Komatsu PC200 PC220 PC130 Excavator with Good Condition and Budget Cost in Japan

#### **Product Specification**

Showroom Location: None · Operating Weight: 19180 . Bucket Capacity: 0.8m<sup>3</sup> · Machine Weight: 20000 KG • Hydraulic Cylinder Brand: Original • Hydraulic Pump Brand: Original Hydraulic Valve Brand: Original . Engine Brand: Cummins 99KW • Power: • Machinery Test Report: Provided • Video Outgoing-inspection: Provided

 Core Components: Pressure Vessel, Motor, Other, Bearing, Gear, Pump, Gearbox, Engine, PLC

Year: 2020Working Hours: 0-2000