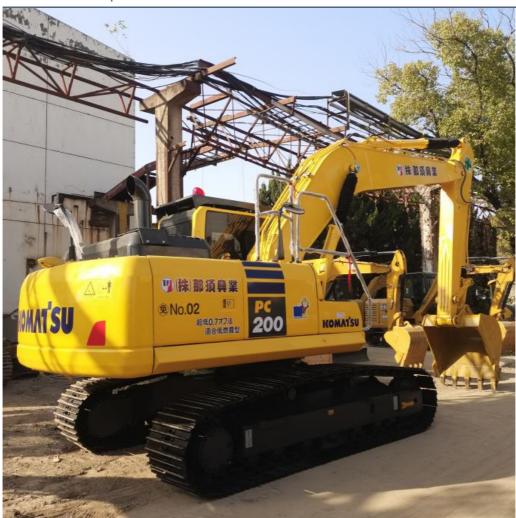

# Used Komatsu PC200 PC220 PC130 Excavator with Good Condition and Budget Cost in Japan

#### **Product Specification**

Showroom Location: None · Operating Weight: 19180 . Bucket Capacity: 0.8m<sup>3</sup> · Machine Weight: 20000 KG • Hydraulic Cylinder Brand: Original • Hydraulic Pump Brand: Original Hydraulic Valve Brand: Original . Engine Brand: Cummins 99KW • Power: • Machinery Test Report: Provided • Video Outgoing-inspection: Provided

 Core Components: Pressure Vessel, Motor, Other, Bearing, Gear, Pump, Gearbox, Engine, PLC

Year: 2020Working Hours: 0-2000