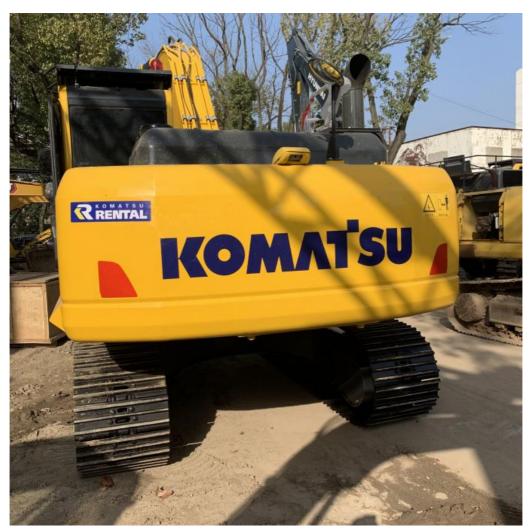

n: Japan
Brand Name: Komatsu
Certification: FQC2417101
Model Number: PC200
Minimum Order Quantity: 1 unit

• Price: \$32,000.00/units 1-4 units

• Delivery Time: 7days

• Payment Terms: L/C, D/A, D/P, T/T, Western Union

Supply Ability: 150 Unit/Units



#### **Product Specification**

Showroom Location: None · Operating Weight: 19180 . Bucket Capacity: 0.8m<sup>3</sup> · Machine Weight: 20000 KG • Hydraulic Cylinder Brand: Original • Hydraulic Pump Brand: Original Hydraulic Valve Brand: Original . Engine Brand: Cummins 99KW • Power: • Machinery Test Report: Provided • Video Outgoing-inspection: Provided

 Core Components: Pressure Vessel, Motor, Other, Bearing, Gear, Pump, Gearbox, Engine, PLC

Year: 2020Working Hours: 0-2000



#### More Images









## **Product Description**













#### **FAQ**

#### 1. who are we?

We are based in Shanghai, China, start from 2013,sell to Domestic Market(30.00%),Southeast Asia(15.00%),Eastern Europe(10.00%),Mid East(10.00%),Eastern Asia(5.00%),North America(5.00%),South America(5.00%),Oceania(5.00%),Central America(5.00%),Northern Europe(5.00%),Africa(5.00%),South Asia(0.00%),Western Europe(0.00%),Southern Europe(0.00%). There are total about 5-10 people in our office

#### 2. how can we guarantee quality?

Always a pre-production sample before mass production;

Always final Inspection before shipment;

#### 3.what can you buy from us?

Used Excavator, Used Loader, Used Bulldozer, Used Forklift, Used Crane

#### 4. why should you buy from us not from other suppliers?

1. Our company is a large second-hand excavator exporter in