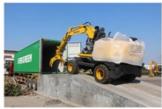

# Used Komatsu PC200 PC220 PC130 Excavator with Good Condition and Budget Cost in Japan

#### **Product Specification**

Showroom Location: None · Operating Weight: 19180 . Bucket Capacity: 0.8m<sup>3</sup> · Machine Weight: 20000 KG • Hydraulic Cylinder Brand: Original • Hydraulic Pump Brand: Original Hydraulic Valve Brand: Original . Engine Brand: Cummins 99KW • Power: • Machinery Test Report: Provided • Video Outgoing-inspection: Provided