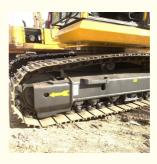

#### **Product Specification**

Showroom Location: None · Operating Weight: 19180 . Bucket Capacity: 0.8m<sup>3</sup> · Machine Weight: 20000 KG • Hydraulic Cylinder Brand: Original • Hydraulic Pump Brand: Original Hydraulic Valve Brand: Original . Engine Brand: Cummins 99KW • Power: • Machinery Test Report: Provided • Video Outgoing-inspection: Provided

 Core Components: Pressure Vessel, Motor, Other, Bearing, Gear, Pump, Gearbox, Engine, PLC

Year: 2020Working Hours: 0-2000