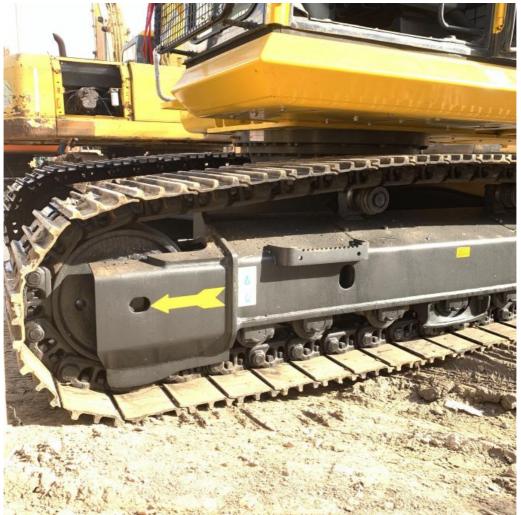

Japan
Brand Name: Komatsu
Certification: FQC2417101
Model Number: PC200
Minimum Order Quantity: 1 unit

• Price: \$32,000.00/units 1-4 units

• Delivery Time: 7days

• Payment Terms: L/C, D/A, D/P, T/T, Western Union

Supply Ability: 150 Unit/Units



#### **Product Specification**

Showroom Location: None · Operating Weight: 19180 . Bucket Capacity: 0.8m<sup>3</sup> · Machine Weight: 20000 KG • Hydraulic Cylinder Brand: Original • Hydraulic Pump Brand: Original Hydraulic Valve Brand: Original . Engine Brand: Cummins 99KW • Power: • Machinery Test Report: Provided • Video Outgoing-inspection: Provided

 Core Components: Pressure Vessel, Motor, Other, Bearing, Gear, Pump, Gearbox, Engine, PLC

Year: 2020Working Hours: 0-2000



#### More Images









## **Product Description**













#### **FAQ**

#### 1. who are we?

We are based in Shanghai, China, start from 2013,sell to Domestic Market(30.00%),Southeast Asia(15.00%),Eastern Europe(10.00%),Mid East(10.00%),Eastern Asia(5.00%),North America(5.00%),South America(5.00%),Oceania(5.00%),Central America(5.00%),Northern Europe(5.00%),Africa(5.00%),South Asia(0.00%),Western Europe(0.00%),Southern Europe(0.00%). There are total about 5-10 people in our office

#### 2. how can we guarantee quality?

Always a pre-production sample before mass production;

Always final Inspection before shipment;

#### 3.what can you buy from us?

Used Excavator, Used Loader, Used Bulldozer, Used Forklift, Used Crane

#### 4. why should you buy from us not from other suppliers?

1. Our company is a large second-hand excavator exporter in Sh