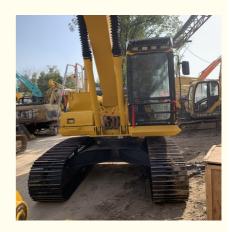

# Used Komatsu PC200 PC220 PC130 Excavator with Good Condition and Budget Cost in Japan

#### **Product Specification**

Showroom Location: None · Operating Weight: 19180 . Bucket Capacity: 0.8m<sup>3</sup> · Machine Weight: 20000 KG • Hydraulic Cylinder Brand: Original • Hydraulic Pump Brand: Original Hydraulic Valve Brand: Original . Engine Brand: Cummins 99KW • Power: • Machinery Test Report: Provided • Video Outgoing-inspection: Provided

 Core Components: Pressure Vessel, Motor, Other, Bearing, Gear, Pump, Gearbox, Engine, PLC

Year: 2020Working Hours: 0-2000