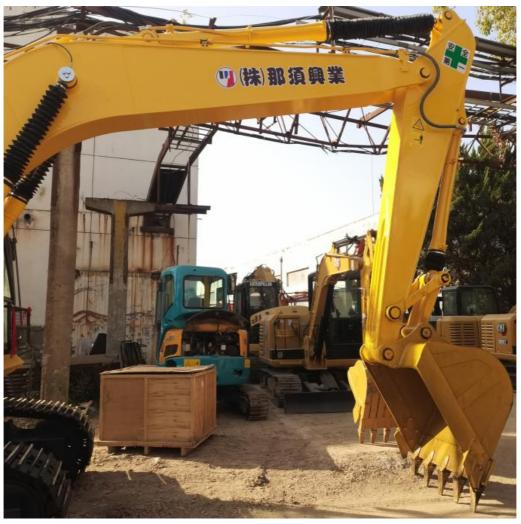

# 20000 KG Used Komatsu PC200 PC220 PC130 Excavator Digger with Original Hydraulic Pump

#### **Basic Information**

Place of Origin: Japan

Price: \$32,000.00/units 1-4 unitsSupply Ability: 50 Unit/Units per Week



#### **Product Specification**

Showroom Location: None · Operating Weight: 19180 0.8m<sup>3</sup> . Bucket Capacity: . Machine Weight: 20000 KG Hydraulic Cylinder Brand: Original • Hydraulic Pump Brand: Original Hydraulic Valve Brand: Original Cummins . Engine Brand: 99KW • Power: • Machinery Test Report: Provided • Video Outgoing-inspection: Provided

 Core Components: Pressure Vessel, Motor, Other, Bearing, Gear, Pump, Gearbox, Engine, PLC

Year: 2020Working Hours: 0-2000



## More Images









## **Product Description**













#### **FAQ**

#### 1. who are we?

We are based in Shanghai, China, start from 2013,sell to Domestic Market(30.00%),Southeast Asia(15.00%),Eastern Europe(10.00%),Mid East(10.00%),Eastern Asia(5.00%),North America(5.00%),South America(5.00%),Oceania(5.00%),Central America(5.00%),Northern Europe(5.00%),Africa(5.00%),South Asia(0.00%),Western Europe(0.00%),Southern Europe(0.00%). There are total about 5-10 people in our office

#### 2. how can we guarantee quality?

Always a pre-production sample before mass production;

Always final Inspection before shipment;

#### 3.what can you buy from us?

Used Excavator, Used Loader, Used Bulldozer, Used Forklift, Used Crane

#### 4. why should you buy from us not from other suppliers?

1. Our company is a large second-hand excavator exporter i