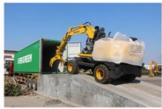

# 20000 KG Used Komatsu PC200 PC220 PC130 Excavator Digger with Original Hydraulic Pump

#### **Product Specification**

Showroom Location: None · Operating Weight: 19180 0.8m<sup>3</sup> . Bucket Capacity: . Machine Weight: 20000 KG Hydraulic Cylinder Brand: Original • Hydraulic Pump Brand: Original Hydraulic Valve Brand: Original Cummins . Engine Brand: 99KW • Power: • Machinery Test Report: Provided • Video Outgoing-inspection: Provided