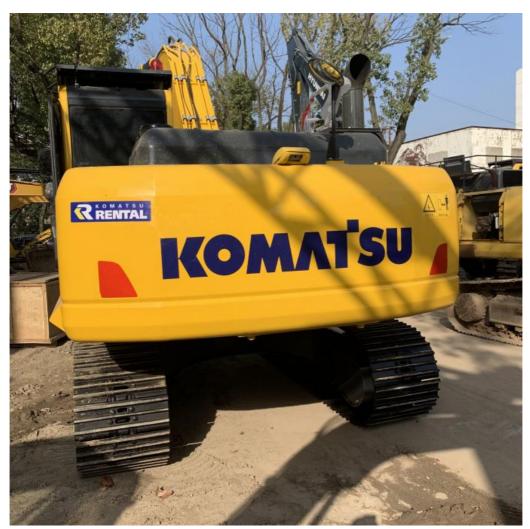

# 20000 KG Used Komatsu PC200 PC220 PC130 Excavator Digger with Original Hydraulic Pump

#### **Basic Information**

Place of Origin: Japan

Price: \$32,000.00/units 1-4 unitsSupply Ability: 50 Unit/Units per Week



#### **Product Specification**

Showroom Location: None · Operating Weight: 19180 0.8m<sup>3</sup> . Bucket Capacity: . Machine Weight: 20000 KG Hydraulic Cylinder Brand: Original • Hydraulic Pump Brand: Original Hydraulic Valve Brand: Original Cummins . Engine Brand: 99KW • Power: • Machinery Test Report: Provided • Video Outgoing-inspection: Provided

 Core Components: Pressure Vessel, Motor, Other, Bearing, Gear, Pump, Gearbox, Engine, PLC

Year: 2020Working Hours: 0-2000



## More Images









## **Product Description**













#### **FAQ**

#### 1. who are we?

We are based in Shanghai, China, start from 2013,sell to Domestic Market(30.00%),Southeast Asia(15.00%),Eastern Europe(10.00%),Mid East(10.00%),Eastern Asia(5.00%),North America(5.00%),South America(5.00%),Oceania(5.00%),Central America(5.00%),Northern Europe(5.00%),Africa(5.00%),South Asia(0.00%),Western Europe(0.00%),Southern Europe(0.00%). There are total about 5-10 people in our office

#### 2. how can we guarantee quality?

Always a pre-production sample before mass production;

Always final Inspection before shipment;

#### 3.what can you buy from us?

Used Excavator, Used Loader, Used Bulldozer, Used Forklift, Used Crane

#### 4. why should you buy from us not from other suppliers?

1. Our company is a large second-hand excavator exporter in