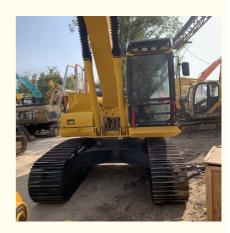

# 20000 KG Used Komatsu PC200 PC220 PC130 Excavator Digger with Original Hydraulic Pump

#### **Product Specification**

Showroom Location: None · Operating Weight: 19180 0.8m<sup>3</sup> . Bucket Capacity: . Machine Weight: 20000 KG Hydraulic Cylinder Brand: Original • Hydraulic Pump Brand: Original Hydraulic Valve Brand: Original Cummins . Engine Brand: 99KW • Power: • Machinery Test Report: Provided • Video Outgoing-inspection: Provided

 Core Components: Pressure Vessel, Motor, Other, Bearing, Gear, Pump, Gearbox, Engine, PLC

Year: 2020Working Hours: 0-2000