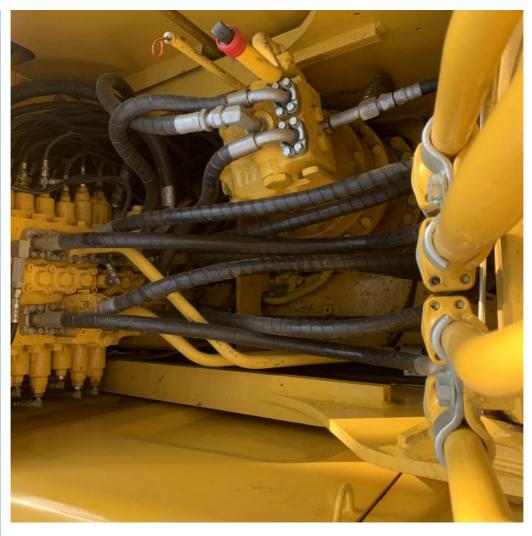

#### **Product Specification**

Showroom Location: None · Operating Weight: 19180 0.8m<sup>3</sup> . Bucket Capacity: . Machine Weight: 20000 KG Hydraulic Cylinder Brand: Original • Hydraulic Pump Brand: Original Hydraulic Valve Brand: Original Cummins . Engine Brand: 99KW • Power: • Machinery Test Report: Provided • Video Outgoing-inspection: Provided

## More Images