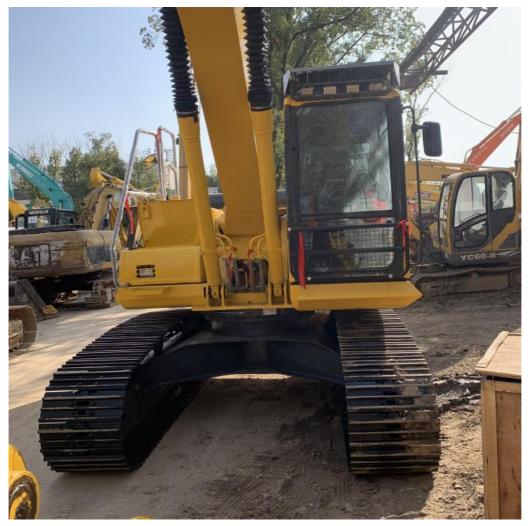

# 20000 KG Used Komatsu PC200 PC220 PC130 Excavator Digger with Original Hydraulic Pump

#### **Basic Information**

Place of Origin: Japan

Price: \$32,000.00/units 1-4 unitsSupply Ability: 50 Unit/Units per Week



#### **Product Specification**

Showroom Location: None · Operating Weight: 19180 0.8m<sup>3</sup> . Bucket Capacity: . Machine Weight: 20000 KG Hydraulic Cylinder Brand: Original • Hydraulic Pump Brand: Original Hydraulic Valve Brand: Original Cummins . Engine Brand: 99KW • Power: • Machinery Test Report: Provided • Video Outgoing-inspection: Provided

 Core Components: Pressure Vessel, Motor, Other, Bearing, Gear, Pump, Gearbox, Engine, PLC

Year: 2020Working Hours: 0-2000



## More Images









## **Product Description**













#### **FAQ**

#### 1. who are we?

We are based in Shanghai, China, start from 2013,sell to Domestic Market(30.00%),Southeast Asia(15.00%),Eastern Europe(10.00%),Mid East(10.00%),Eastern Asia(5.00%),North America(5.00%),South America(5.00%),Oceania(5.00%),Central America(5.00%),Northern Europe(5.00%),Africa(5.00%),South Asia(0.00%),Western Europe(0.00%),Southern Europe(0.00%). There are total about 5-10 people in our office

#### 2. how can we guarantee quality?

Always a pre-production sample before mass production;

Always final Inspection before shipment;

#### 3.what can you buy from us?

Used Excavator, Used Loader, Used Bulldozer, Used Forklift, Used Crane

#### 4. why should you buy from us not from other suppliers?

1. Our company is a large second-hand excavator exporter