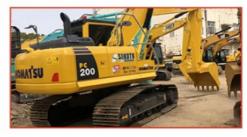

# 20000 KG Used Komatsu PC200 PC220 PC130 Excavator Digger with Original Hydraulic Pump

#### **Product Specification**

Showroom Location: None · Operating Weight: 19180 0.8m<sup>3</sup> . Bucket Capacity: . Machine Weight: 20000 KG Hydraulic Cylinder Brand: Original • Hydraulic Pump Brand: Original Hydraulic Valve Brand: Original Cummins . Engine Brand: 99KW • Power: • Machinery Test Report: Provided • Video Outgoing-inspection: Provided

 Core Components: Pressure Vessel, Motor, Other, Bearing, Gear, Pump, Gearbox, Engine, PLC

Year: 2020Working Hours: 0-2000