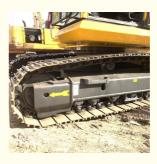

# 20000 KG Used Komatsu PC200 PC220 PC130 Excavator Digger with Original Hydraulic Pump

#### **Basic Information**

Place of Origin: Japan

Price: \$32,000.00/units 1-4 unitsSupply Ability: 50 Unit/Units per Week



#### **Product Specification**

Showroom Location: None · Operating Weight: 19180 0.8m<sup>3</sup> . Bucket Capacity: . Machine Weight: 20000 KG Hydraulic Cylinder Brand: Original • Hydraulic Pump Brand: Original Hydraulic Valve Brand: Original Cummins . Engine Brand: 99KW • Power: • Machinery Test Report: Provided • Video Outgoing-inspection: Provided

 Core Components: Pressure Vessel, Motor, Other, Bearing, Gear, Pump, Gearbox, Engine, PLC

Year: 2020Working Hours: 0-2000



## More Images









## **Product Description**













#### **FAQ**

#### 1. who are we?

We are based in Shanghai, China, start from 2013,sell to Domestic Market(30.00%),Southeast Asia(15.00%),Eastern Europe(10.00%),Mid East(10.00%),Eastern Asia(5.00%),North America(5.00%),South America(5.00%),Oceania(5.00%),Central America(5.00%),Northern Europe(5.00%),Africa(5.00%),South Asia(0.00%),Western Europe(0.00%),Southern Europe(0.00%). There are total about 5-10 people in our office

#### 2. how can we guarantee quality?

Always a pre-production sample before mass production;

Always final Inspection before shipment;

#### 3.what can you buy from us?

Used Excavator, Used Loader, Used Bulldozer, Used Forklift, Used Crane

#### 4. why should you buy from us not from other suppliers?

1. Our company is a la