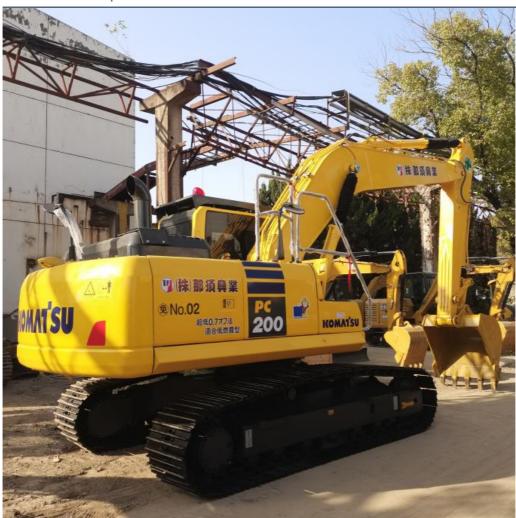

# 20000 KG Used Komatsu PC200 PC220 PC130 Excavator Digger with Original Hydraulic Pump

#### **Product Specification**

Showroom Location: None · Operating Weight: 19180 0.8m<sup>3</sup> . Bucket Capacity: . Machine Weight: 20000 KG Hydraulic Cylinder Brand: Original • Hydraulic Pump Brand: Original Hydraulic Valve Brand: Original Cummins . Engine Brand: 99KW • Power: • Machinery Test Report: Provided • Video Outgoing-inspection: Provided