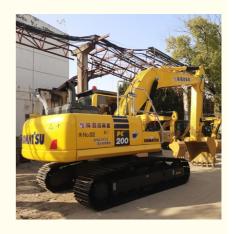

# 20000 KG Used Komatsu PC200 PC220 PC130 Excavator Digger with Original Hydraulic Pump

#### **Product Specification**

Showroom Location: None · Operating Weight: 19180 0.8m<sup>3</sup> . Bucket Capacity: . Machine Weight: 20000 KG Hydraulic Cylinder Brand: Original • Hydraulic Pump Brand: Original Hydraulic Valve Brand: Original Cummins . Engine Brand: 99KW • Power: • Machinery Test Report: Provided • Video Outgoing-inspection: Provided

 Core Components: Pressure Vessel, Motor, Other, Bearing, Gear, Pump, Gearbox, Engine, PLC

Year: 2020Working Hours: 0-2000