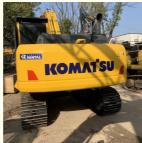

# 20000 KG Used Komatsu PC200 PC220 PC130 Excavator Digger with Original Hydraulic Pump

#### **Product Specification**

Showroom Location: None · Operating Weight: 19180 0.8m<sup>3</sup> . Bucket Capacity: . Machine Weight: 20000 KG Hydraulic Cylinder Brand: Original • Hydraulic Pump Brand: Original Hydraulic Valve Brand: Original Cummins . Engine Brand: 99KW • Power: • Machinery Test Report: Provided • Video Outgoing-inspection: Provided

 Core Components: Pressure Vessel, Motor, Other, Bearing, Gear, Pump, Gearbox, Engine, PLC

Year: 2020Working Hours: 0-2000