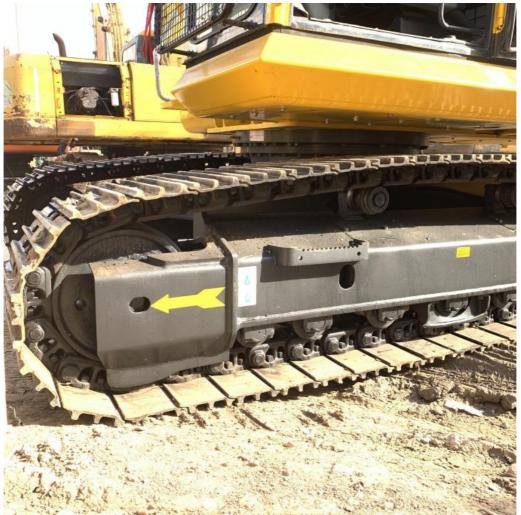

# 20000 KG Used Komatsu PC200 PC220 PC130 Excavator Digger with Original Hydraulic Pump

#### **Basic Information**

Place of Origin: Japan

Price: \$32,000.00/units 1-4 unitsSupply Ability: 50 Unit/Units per Week



#### **Product Specification**

Showroom Location: None · Operating Weight: 19180 0.8m<sup>3</sup> . Bucket Capacity: . Machine Weight: 20000 KG Hydraulic Cylinder Brand: Original • Hydraulic Pump Brand: Original Hydraulic Valve Brand: Original Cummins . Engine Brand: 99KW • Power: • Machinery Test Report: Provided • Video Outgoing-inspection: Provided

 Core Components: Pressure Vessel, Motor, Other, Bearing, Gear, Pump, Gearbox, Engine, PLC

Year: 2020Working Hours: 0-2000



## More Images









## **Product Description**













#### **FAQ**

#### 1. who are we?

We are based in Shanghai, China, start from 2013,sell to Domestic Market(30.00%),Southeast Asia(15.00%),Eastern Europe(10.00%),Mid East(10.00%),Eastern Asia(5.00%),North America(5.00%),South America(5.00%),Oceania(5.00%),Central America(5.00%),Northern Europe(5.00%),Africa(5.00%),South Asia(0.00%),Western Europe(0.00%),Southern Europe(0.00%). There are total about 5-10 people in our office

#### 2. how can we guarantee quality?

Always a pre-production sample before mass production;

Always final Inspection before shipment;

#### 3.what can you buy from us?

Used Excavator, Used Loader, Used Bulldozer, Used Forklift, Used Crane

#### 4. why should you buy from us not from other suppliers?

1. Our company is a large second-hand excavator exporter in Sh