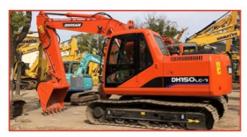

# 20000 KG Used Komatsu PC200 PC220 PC130 Excavator Digger with Original Hydraulic Pump

#### **Product Specification**

Showroom Location: None · Operating Weight: 19180 0.8m<sup>3</sup> . Bucket Capacity: . Machine Weight: 20000 KG Hydraulic Cylinder Brand: Original • Hydraulic Pump Brand: Original Hydraulic Valve Brand: Original Cummins . Engine Brand: 99KW • Power: • Machinery Test Report: Provided • Video Outgoing-inspection: Provided