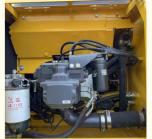

#### **Product Specification**

Showroom Location: None · Operating Weight: 25130 1.2M<sup>3</sup> . Bucket Capacity: • Machine Weight: 24000 KG Hydraulic Cylinder Brand: Original • Hydraulic Pump Brand: Original • Hydraulic Valve Brand: Original Cummins . Engine Brand: 125KW • Power: • Machinery Test Report: Provided • Video Outgoing-inspection: Provided

 Core Components: Pressure Vessel, Motor, Other, Bearing, Gear, Pump, Gearbox, Engine, PLC

Year: 2020Working Hours: 0-2000