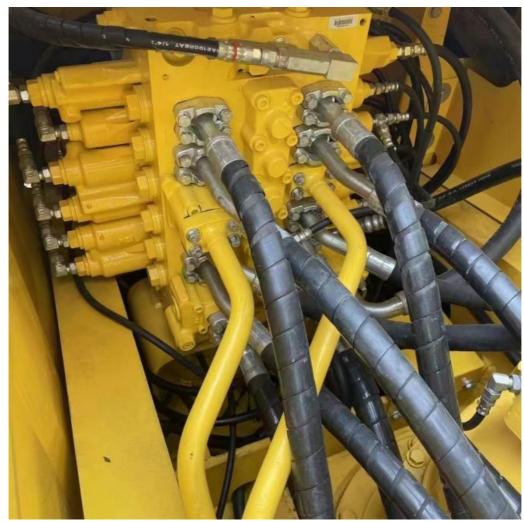

#### **Product Specification**

Showroom Location: None · Operating Weight: 25130 1.2M<sup>3</sup> . Bucket Capacity: • Machine Weight: 24000 KG Hydraulic Cylinder Brand: Original • Hydraulic Pump Brand: Original • Hydraulic Valve Brand: Original Cummins . Engine Brand: 125KW • Power: • Machinery Test Report: Provided • Video Outgoing-inspection: Provided