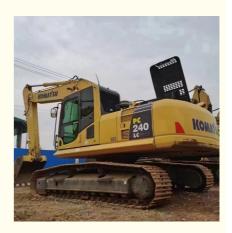

# 125KW Komatsu PC240 Excavator Japan Used Crawler Excavator PC 240 220 210 Low Hours

#### **Product Specification**

Showroom Location: None · Operating Weight: 25130 1.2M<sup>3</sup> . Bucket Capacity: • Machine Weight: 24000 KG Hydraulic Cylinder Brand: Original • Hydraulic Pump Brand: Original • Hydraulic Valve Brand: Original Cummins . Engine Brand: 125KW • Power: • Machinery Test Report: Provided • Video Outgoing-inspection: Provided