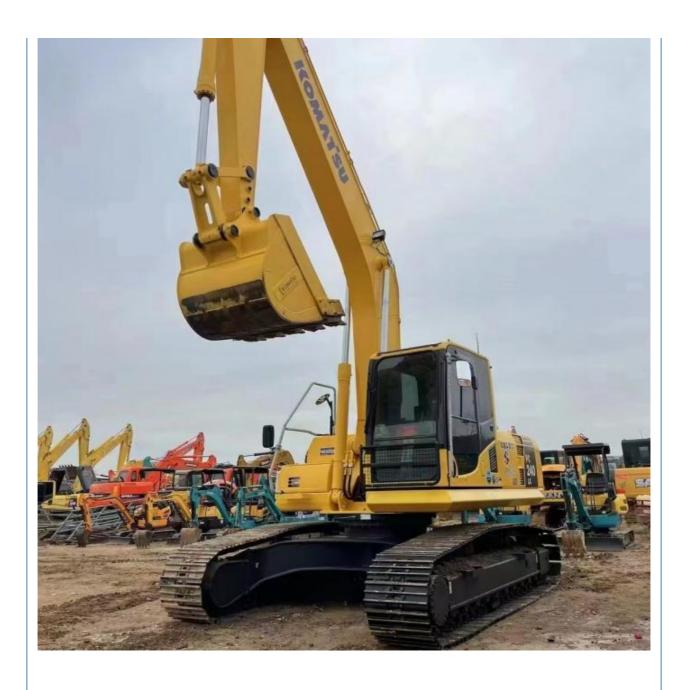

# 125KW Komatsu PC240 Excavator Japan Used Crawler Excavator PC 240 220 210 Low Hours

#### **Product Specification**

Showroom Location: None · Operating Weight: 25130 1.2M<sup>3</sup> . Bucket Capacity: • Machine Weight: 24000 KG Hydraulic Cylinder Brand: Original • Hydraulic Pump Brand: Original • Hydraulic Valve Brand: Original Cummins . Engine Brand: 125KW • Power: • Machinery Test Report: Provided • Video Outgoing-inspection: Provided

 Core Components: Pressure Vessel, Motor, Other, Bearing, Gear, Pump, Gearbox, Engine, PLC

Year: 2020Working Hours: 0-2000