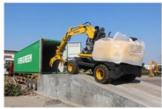

# 125KW Komatsu PC240 Excavator Japan Used Crawler Excavator PC 240 220 210 Low Hours

#### **Product Specification**

Showroom Location: None · Operating Weight: 25130 1.2M<sup>3</sup> . Bucket Capacity: • Machine Weight: 24000 KG Hydraulic Cylinder Brand: Original • Hydraulic Pump Brand: Original • Hydraulic Valve Brand: Original Cummins . Engine Brand: 125KW • Power: • Machinery Test Report: Provided • Video Outgoing-inspection: Provided