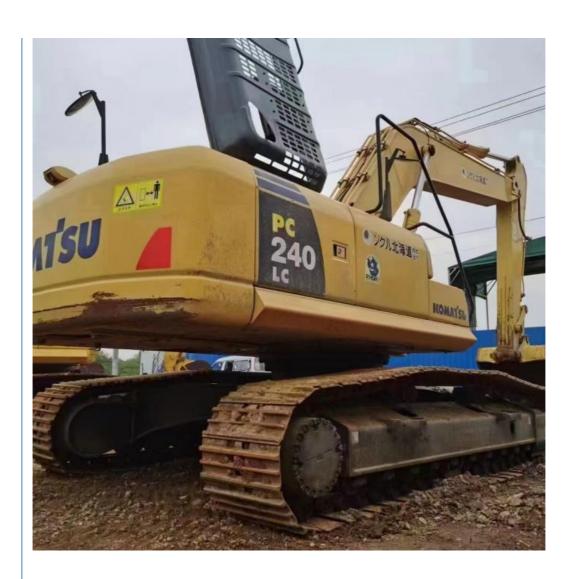

# 125KW Komatsu PC240 Excavator Japan Used Crawler Excavator PC 240 220 210 Low Hours

#### **Product Specification**

Showroom Location: None · Operating Weight: 25130 1.2M<sup>3</sup> . Bucket Capacity: • Machine Weight: 24000 KG Hydraulic Cylinder Brand: Original • Hydraulic Pump Brand: Original • Hydraulic Valve Brand: Original Cummins . Engine Brand: 125KW • Power: • Machinery Test Report: Provided • Video Outgoing-inspection: Provided

 Core Components: Pressure Vessel, Motor, Other, Bearing, Gear, Pump, Gearbox, Engine, PLC

Year: 2020Working Hours: 0-2000