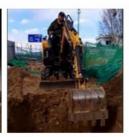

# 125KW Komatsu PC240 Excavator Japan Used Crawler Excavator PC 240 220 210 Low Hours

#### **Product Specification**

Showroom Location: None · Operating Weight: 25130 1.2M<sup>3</sup> . Bucket Capacity: • Machine Weight: 24000 KG Hydraulic Cylinder Brand: Original • Hydraulic Pump Brand: Original • Hydraulic Valve Brand: Original Cummins . Engine Brand: 125KW • Power: • Machinery Test Report: Provided • Video Outgoing-inspection: Provided