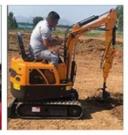

# Customers report that a variety of terrains can be easily resolved

cat used excavator

303 /305 /305.5 /306 /307 /308 /311 /312 /313 /CA315 /318 /320 /323 /324 /325 /326 /329 /330 /336 /C

340/345 /349 /375