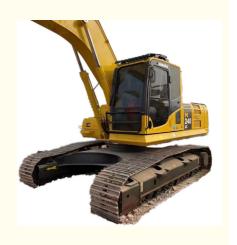

# 125KW Komatsu PC240 Excavator Japan Used Crawler Excavator PC 240 220 210 Low Hours

#### **Product Specification**

Showroom Location: None · Operating Weight: 25130 1.2M<sup>3</sup> . Bucket Capacity: • Machine Weight: 24000 KG Hydraulic Cylinder Brand: Original • Hydraulic Pump Brand: Original • Hydraulic Valve Brand: Original Cummins . Engine Brand: 125KW • Power: • Machinery Test Report: Provided • Video Outgoing-inspection: Provided