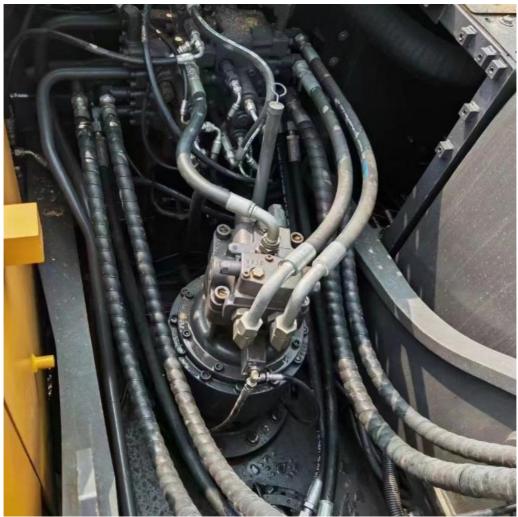

#### **Product Specification**

Showroom Location: None · Operating Weight: 25130 1.2M<sup>3</sup> . Bucket Capacity: • Machine Weight: 24000 KG Hydraulic Cylinder Brand: Original • Hydraulic Pump Brand: Original • Hydraulic Valve Brand: Original Cummins . Engine Brand: 125KW • Power: • Machinery Test Report: Provided • Video Outgoing-inspection: Provided