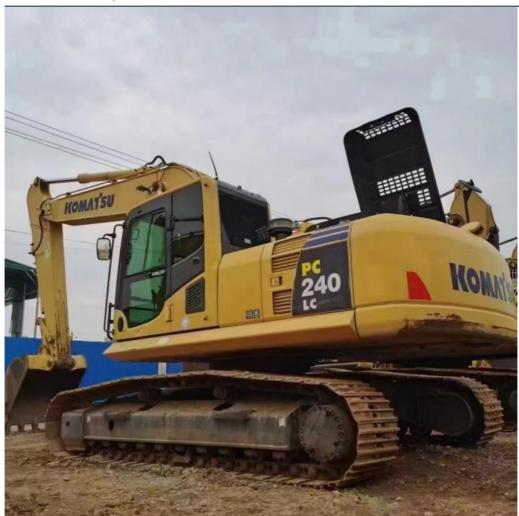

# 125KW Komatsu PC240 Excavator Japan Used Crawler Excavator PC 240 220 210 Low Hours

#### **Product Specification**

Showroom Location: None · Operating Weight: 25130 1.2M<sup>3</sup> . Bucket Capacity: • Machine Weight: 24000 KG Hydraulic Cylinder Brand: Original • Hydraulic Pump Brand: Original • Hydraulic Valve Brand: Original Cummins . Engine Brand: 125KW • Power: • Machinery Test Report: Provided • Video Outgoing-inspection: Provided

 Core Components: Pressure Vessel, Motor, Other, Bearing, Gear, Pump, Gearbox, Engine, PLC

Year: 2020Working Hours: 0-2000