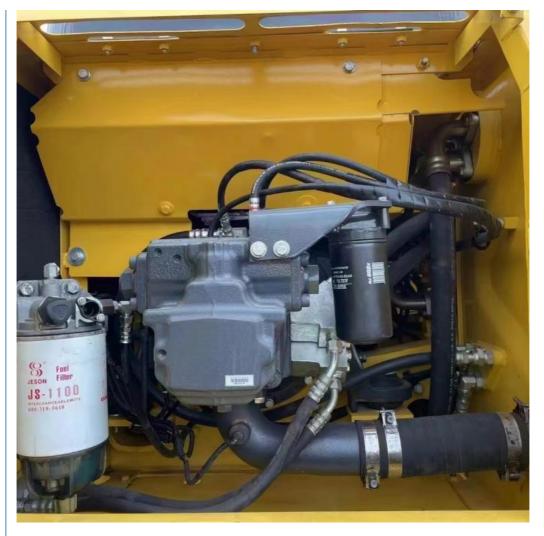

#### **Product Specification**

Showroom Location: None · Operating Weight: 25130 1.2M<sup>3</sup> . Bucket Capacity: • Machine Weight: 24000 KG Hydraulic Cylinder Brand: Original • Hydraulic Pump Brand: Original • Hydraulic Valve Brand: Original Cummins . Engine Brand: 125KW • Power: • Machinery Test Report: Provided • Video Outgoing-inspection: Provided