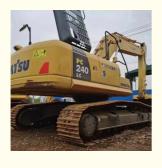

# 125KW Komatsu PC240 Excavator Japan Used Crawler Excavator PC 240 220 210 Low Hours

#### **Product Specification**

Showroom Location: None · Operating Weight: 25130 1.2M<sup>3</sup> . Bucket Capacity: • Machine Weight: 24000 KG Hydraulic Cylinder Brand: Original • Hydraulic Pump Brand: Original • Hydraulic Valve Brand: Original Cummins . Engine Brand: 125KW • Power: • Machinery Test Report: Provided • Video Outgoing-inspection: Provided