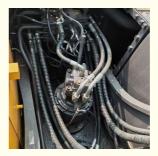

#### **Product Specification**

Showroom Location: None · Operating Weight: 25130 1.2M<sup>3</sup> . Bucket Capacity: • Machine Weight: 24000 KG Hydraulic Cylinder Brand: Original • Hydraulic Pump Brand: Original • Hydraulic Valve Brand: Original Cummins . Engine Brand: 125KW • Power: • Machinery Test Report: Provided • Video Outgoing-inspection: Provided

 Core Components: Pressure Vessel, Motor, Other, Bearing, Gear, Pump, Gearbox, Engine, PLC

Year: 2020Working Hours: 0-2000