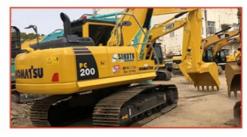

# 125KW Komatsu PC240 Excavator Japan Used Crawler Excavator PC 240 220 210 Low Hours

#### **Product Specification**

Showroom Location: None · Operating Weight: 25130 1.2M<sup>3</sup> . Bucket Capacity: • Machine Weight: 24000 KG Hydraulic Cylinder Brand: Original • Hydraulic Pump Brand: Original • Hydraulic Valve Brand: Original Cummins . Engine Brand: 125KW • Power: • Machinery Test Report: Provided • Video Outgoing-inspection: Provided