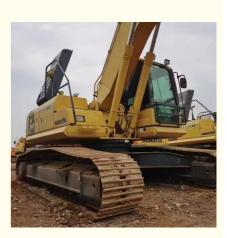

## 2020 Used Komatsu PC240 Excavator with Low Working Hours and Original **Hydraulic Pump**

for more products please visit us on used-excavator-machine.com

## **Product Specification**

• Showroom Location: None • Operating Weight: 25130 1.2M<sup>3</sup> Bucket Capacity: • Machine Weight: 24000 KG • Hydraulic Cylinder Brand: Original • Hydraulic Pump Brand: Original • Hydraulic Valve Brand: Original Cummins . Engine Brand: 125KW • Power: • Machinery Test Report: Provided • Video Outgoing-inspection: Provided Core Components: Pressure Vessel, Motor, Other, Bearing, Gear, Pump, Gearbox, Engine, PLC • Year: 2020