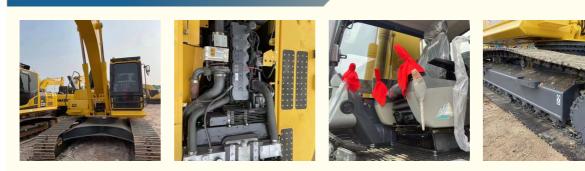

• Price:

## 2020 Used Komatsu PC240 Excavator with Low Working Hours and Original **Hydraulic Pump**



for more products please visit us on used-excavator-machine.com

## **Product Specification**

• Showroom Location: None • Operating Weight: 25130 1.2M<sup>3</sup> Bucket Capacity: • Machine Weight: 24000 KG • Hydraulic Cylinder Brand: Original • Hydraulic Pump Brand: Original • Hydraulic Valve Brand: Original Cummins . Engine Brand: 125KW • Power: • Machinery Test Report: Provided • Video Outgoing-inspection: Provided Core Components: Pressure Vessel, Motor, Other, Bearing, Gear, Pump, Gearbox, Engine, PLC • Year: 2020

0-2000



### More Images

Working Hours:



## Product Description







### FAQ

#### 1. who are we?

We are based in Shanghai, China, start from 2013,sell to Domestic Market(30.00%),Southeast Asia(15.00%),Eastern Europe(10.00%),Mid East(10.00%),Eastern Asia(5.00%),North America(5.00%),South America(5.00%),Oceania(5.00%),Central America(5.00%),Northern Europe(5.00%),Africa(5.00%),South Asia(0.00%),Western Europe(0.00%),Southern Europe(0.00%). There are total about 5-10 people in our office.

#### 2. how can we guarantee quality?

Always a pre-production sample before mass production;

Always final Inspection before shipment;

#### 3.what can you buy from us?

Used Excavator, Used Loader, Used Bulldozer, Used Forklift, Used Crane

#### 4. why should you buy from us not from other suppliers?

1. Our company is a large second-hand