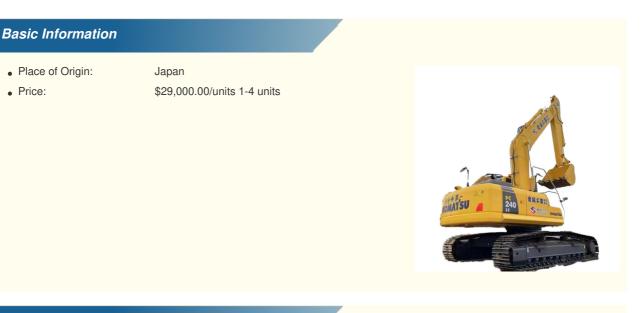

• Price:

## 2020 Used Komatsu PC240 Excavator with Low Working Hours and Original **Hydraulic Pump**

for more products please visit us on used-excavator-machine.com

## **Product Specification**

• Showroom Location: None • Operating Weight: 25130 1.2M<sup>3</sup> Bucket Capacity: • Machine Weight: 24000 KG • Hydraulic Cylinder Brand: Original • Hydraulic Pump Brand: Original • Hydraulic Valve Brand: Original Cummins . Engine Brand: 125KW • Power: • Machinery Test Report: Provided • Video Outgoing-inspection: Provided Core Components: Pressure Vessel, Motor, Other, Bearing, Gear, Pump, Gearbox, Engine, PLC • Year: 2020