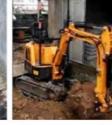

210/R220/R225/R2<br>45/305/R375/R420                                                                              |
| Kubota Used<br>excavator   | 10/15/16/17/18/20/25/30/35/40/50/155/161/163/165/185                                                                                                                 |
| Volvo Used<br>excavator    | EC55/EC60/EC80/EC140/EC200/EC210/EC240/EC290/EC300/EC360/EC380/E<br>C460/EC480                                                                                       |
| Other brands of excavators | QAY,CLG,Keith, , , ,IHI,SUNWARD, .                                                                                                                                   |

# Application scenarios





Digging a trench in the orchard



Crushing and demolition



House construction



**Urban construction** 



**Rural transformation** 



Wasteland cultivation of grass



Grab handling



**Rotary drill pits** 



Vineyard excavation Landscape construction



Mountain forest reclamation



**Road construction** 













**10** Shanghai Hehuang Construction Machinery Co., Ltd.

3539A Jingdong Road, Minhang District, Shanghai