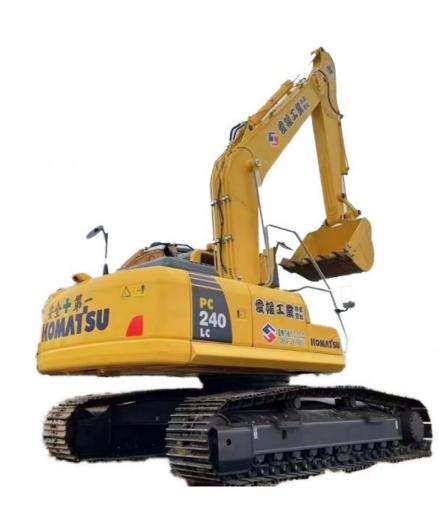

## 2020 Used Komatsu PC240 Excavator with Low Working Hours and Original **Hydraulic Pump**

for more products please visit us on used-excavator-machine.com

## **Product Specification**

• Showroom Location: None • Operating Weight: 25130 1.2M<sup>3</sup> Bucket Capacity: • Machine Weight: 24000 KG • Hydraulic Cylinder Brand: Original • Hydraulic Pump Brand: Original • Hydraulic Valve Brand: Original Cummins . Engine Brand: 125KW • Power: • Machinery Test Report: Provided • Video Outgoing-inspection: Provided Core Components: Pressure Vessel, Motor, Other, Bearing, Gear, Pump, Gearbox, Engine, PLC • Year: 2020