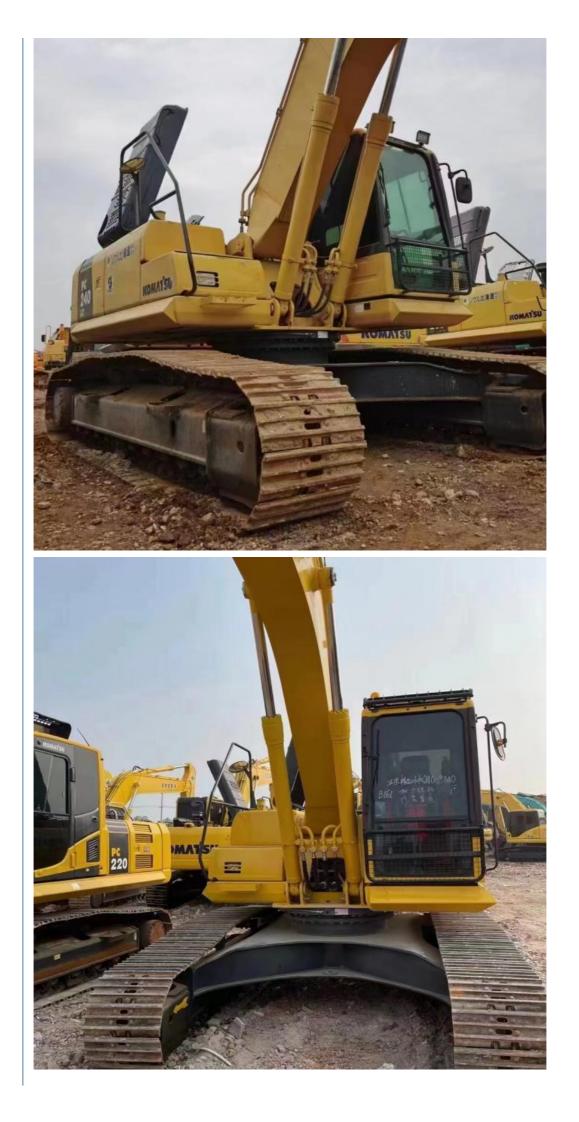

## 2020 Used Komatsu PC240 Excavator with Low Working Hours and Original **Hydraulic Pump**

for more products please visit us on used-excavator-machine.com

## **Product Specification**

• Showroom Location: None • Operating Weight: 25130 1.2M<sup>3</sup> Bucket Capacity: • Machine Weight: 24000 KG • Hydraulic Cylinder Brand: Original • Hydraulic Pump Brand: Original • Hydraulic Valve Brand: Original Cummins . Engine Brand: 125KW • Power: • Machinery Test Report: Provided • Video Outgoing-inspection: Provided Core Components: Pressure Vessel, Motor, Other, Bearing, Gear, Pump, Gearbox, Engine, PLC • Year: 2020

### More Images

Working Hours: