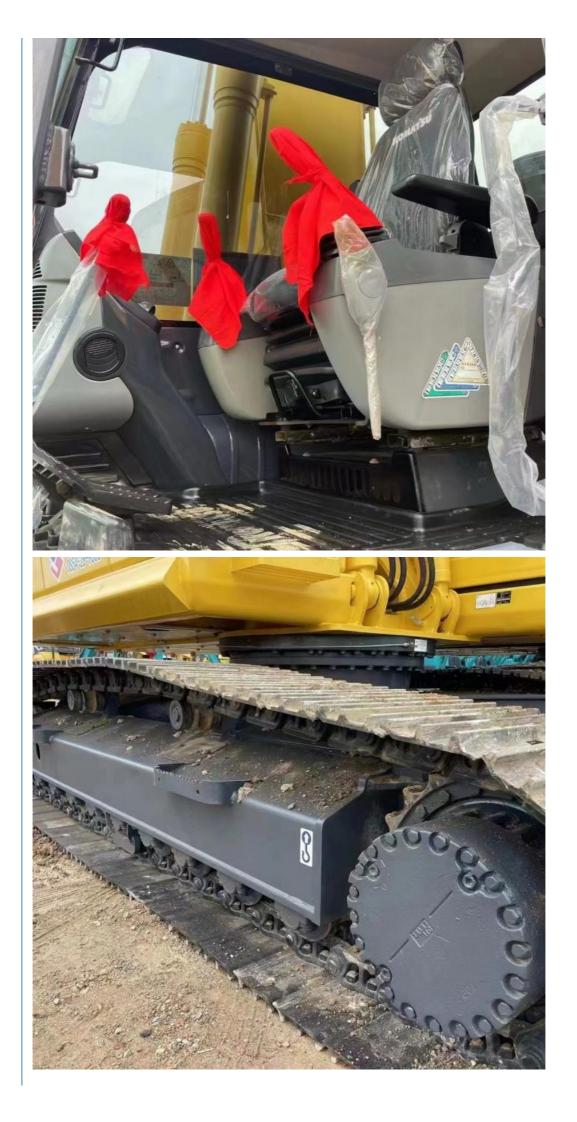

## 2020 Used Komatsu PC240 Excavator with Low Working Hours and Original **Hydraulic Pump**

for more products please visit us on used-excavator-machine.com

## **Product Specification**

• Showroom Location: None • Operating Weight: 25130 1.2M<sup>3</sup> Bucket Capacity: • Machine Weight: 24000 KG • Hydraulic Cylinder Brand: Original • Hydraulic Pump Brand: Original • Hydraulic Valve Brand: Original Cummins . Engine Brand: 125KW • Power: • Machinery Test Report: Provided • Video Outgoing-inspection: Provided Core Components: Pressure Vessel, Motor, Other, Bearing, Gear, Pump, Gearbox, Engine, PLC • Year: 2020

### More Images

Working Hours: