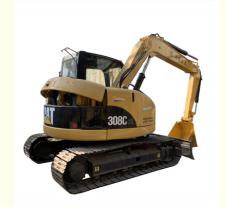

# CAT 308CCR 8TON Mini Excavators Second Hand Caterpillar Machine Weight 8000 KG

#### **Product Specification**

Showroom Location: None · Operating Weight: 8668 . Bucket Capacity: 0.38m<sup>3</sup> · Machine Weight: 8000 KG Hydraulic Cylinder Brand: Original • Hydraulic Pump Brand: Original Hydraulic Valve Brand: Original . Engine Brand: Cat • Power: 55.4KW Provided • Machinery Test Report: • Video Outgoing-inspection: Provided