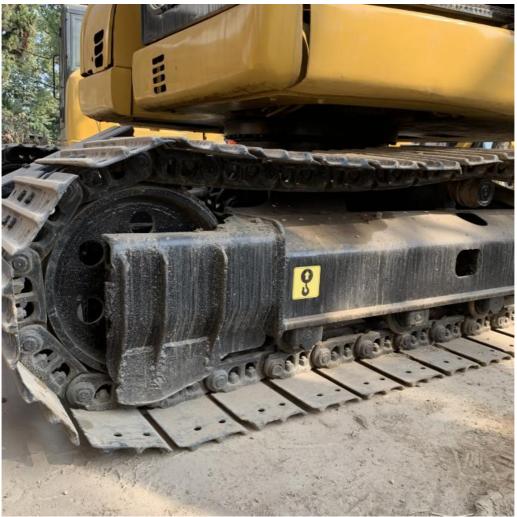

#### **Product Specification**

Showroom Location: None · Operating Weight: 8668 . Bucket Capacity: 0.38m<sup>3</sup> · Machine Weight: 8000 KG Hydraulic Cylinder Brand: Original • Hydraulic Pump Brand: Original Hydraulic Valve Brand: Original . Engine Brand: Cat • Power: 55.4KW Provided • Machinery Test Report: • Video Outgoing-inspection: Provided

 Core Components: Pressure Vessel, Motor, Other, Bearing, Gear, Pump, Gearbox, Engine, PLC

Year: 2020Working Hours: 0-2000