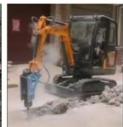

# CAT 308CCR 8TON Mini Excavators Second Hand Caterpillar Machine Weight 8000 KG

# Meet your every need —

Digging a trench in the orchard

Crushing and demolition

House construction

**Urban construction** 

**Rural transformation** 

Wasteland cultivation of grass

**Grab handling** 