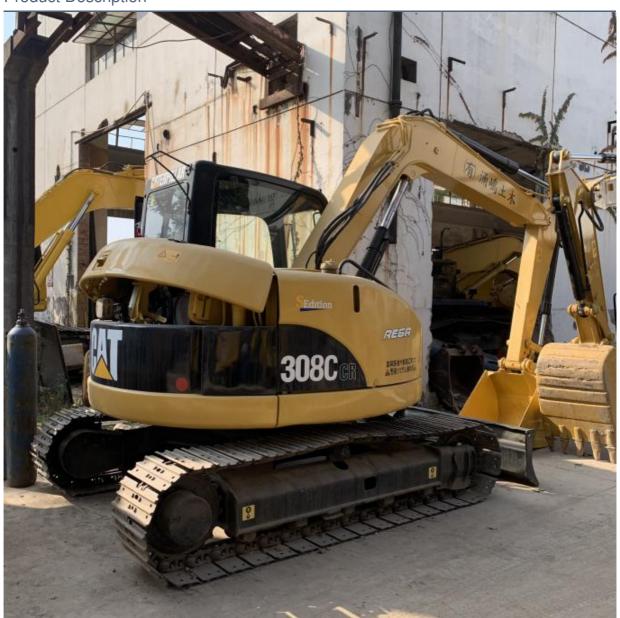

# CAT 308CCR 8TON Mini Excavators Second Hand Caterpillar Machine Weight 8000 KG

#### **Product Specification**

Showroom Location: None · Operating Weight: 8668 . Bucket Capacity: 0.38m<sup>3</sup> · Machine Weight: 8000 KG Hydraulic Cylinder Brand: Original • Hydraulic Pump Brand: Original Hydraulic Valve Brand: Original . Engine Brand: Cat • Power: 55.4KW Provided • Machinery Test Report: • Video Outgoing-inspection: Provided