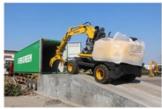

# CAT 308CCR 8TON Mini Excavators Second Hand Caterpillar Machine Weight 8000 KG

#### **Product Specification**

Showroom Location: None · Operating Weight: 8668 . Bucket Capacity: 0.38m<sup>3</sup> · Machine Weight: 8000 KG Hydraulic Cylinder Brand: Original • Hydraulic Pump Brand: Original Hydraulic Valve Brand: Original . Engine Brand: Cat • Power: 55.4KW Provided • Machinery Test Report: • Video Outgoing-inspection: Provided