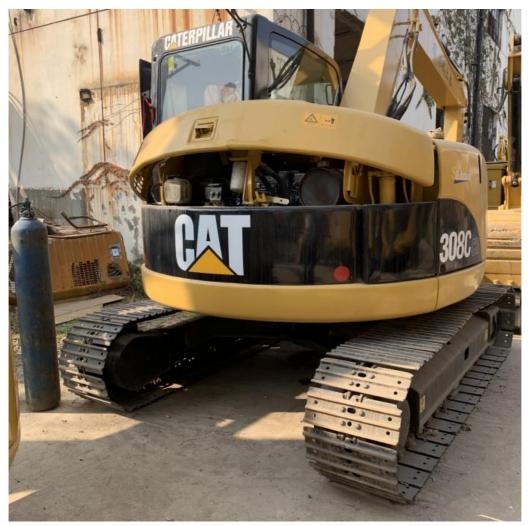

# CAT 308CCR 8TON Mini Excavators Second Hand Caterpillar Machine Weight 8000 KG

#### **Product Specification**

Showroom Location: None · Operating Weight: 8668 . Bucket Capacity: 0.38m<sup>3</sup> · Machine Weight: 8000 KG Hydraulic Cylinder Brand: Original • Hydraulic Pump Brand: Original Hydraulic Valve Brand: Original . Engine Brand: Cat • Power: 55.4KW Provided • Machinery Test Report: • Video Outgoing-inspection: Provided