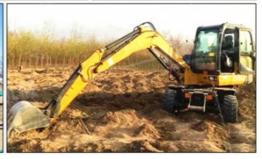

# CAT 308CCR 8TON Mini Excavators Second Hand Caterpillar Machine Weight 8000 KG

#### **Product Specification**

Showroom Location: None · Operating Weight: 8668 . Bucket Capacity: 0.38m<sup>3</sup> · Machine Weight: 8000 KG Hydraulic Cylinder Brand: Original • Hydraulic Pump Brand: Original Hydraulic Valve Brand: Original . Engine Brand: Cat • Power: 55.4KW Provided • Machinery Test Report: • Video Outgoing-inspection: Provided