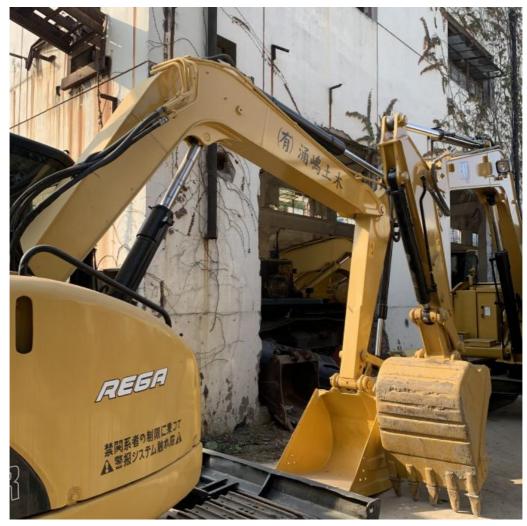

# CAT 308CCR 8TON Mini Excavators Second Hand Caterpillar Machine Weight 8000 KG

#### **Product Specification**

Showroom Location: None · Operating Weight: 8668 . Bucket Capacity: 0.38m<sup>3</sup> · Machine Weight: 8000 KG Hydraulic Cylinder Brand: Original • Hydraulic Pump Brand: Original Hydraulic Valve Brand: Original . Engine Brand: Cat • Power: 55.4KW Provided • Machinery Test Report: • Video Outgoing-inspection: Provided