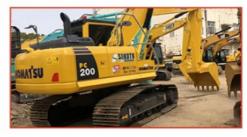

# CAT 308CCR 8TON Mini Excavators Second Hand Caterpillar Machine Weight 8000 KG

#### **Product Specification**

Showroom Location: None · Operating Weight: 8668 . Bucket Capacity: 0.38m<sup>3</sup> · Machine Weight: 8000 KG Hydraulic Cylinder Brand: Original • Hydraulic Pump Brand: Original Hydraulic Valve Brand: Original . Engine Brand: Cat • Power: 55.4KW Provided • Machinery Test Report: • Video Outgoing-inspection: Provided