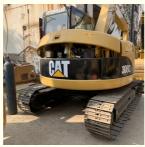

# CAT 308CCR 8TON Mini Excavators Second Hand Caterpillar Machine Weight 8000 KG

#### **Product Specification**

Showroom Location: None · Operating Weight: 8668 . Bucket Capacity: 0.38m<sup>3</sup> · Machine Weight: 8000 KG Hydraulic Cylinder Brand: Original • Hydraulic Pump Brand: Original Hydraulic Valve Brand: Original . Engine Brand: Cat • Power: 55.4KW Provided • Machinery Test Report: • Video Outgoing-inspection: Provided