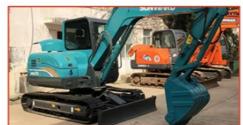

# CAT 308CCR 8TON Mini Excavators Second Hand Caterpillar Machine Weight 8000 KG

#### **Product Specification**

Showroom Location: None · Operating Weight: 8668 . Bucket Capacity: 0.38m<sup>3</sup> · Machine Weight: 8000 KG Hydraulic Cylinder Brand: Original • Hydraulic Pump Brand: Original Hydraulic Valve Brand: Original . Engine Brand: Cat • Power: 55.4KW Provided • Machinery Test Report: • Video Outgoing-inspection: Provided