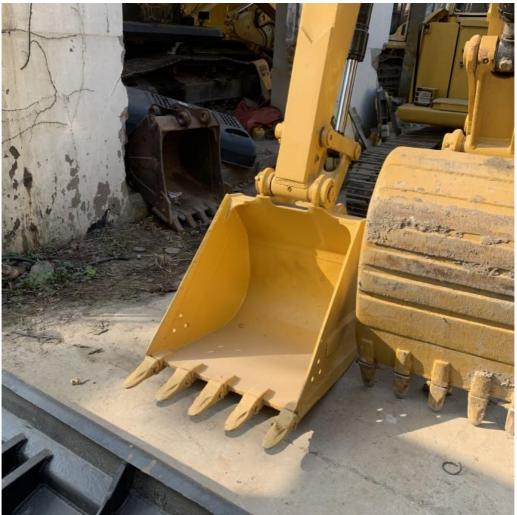

#### **Product Specification**

Showroom Location: None · Operating Weight: 8668 . Bucket Capacity: 0.38m<sup>3</sup> · Machine Weight: 8000 KG Hydraulic Cylinder Brand: Original • Hydraulic Pump Brand: Original Hydraulic Valve Brand: Original . Engine Brand: Cat • Power: 55.4KW Provided • Machinery Test Report: • Video Outgoing-inspection: Provided

 Core Components: Pressure Vessel, Motor, Other, Bearing, Gear, Pump, Gearbox, Engine, PLC

Year: 2020Working Hours: 0-2000