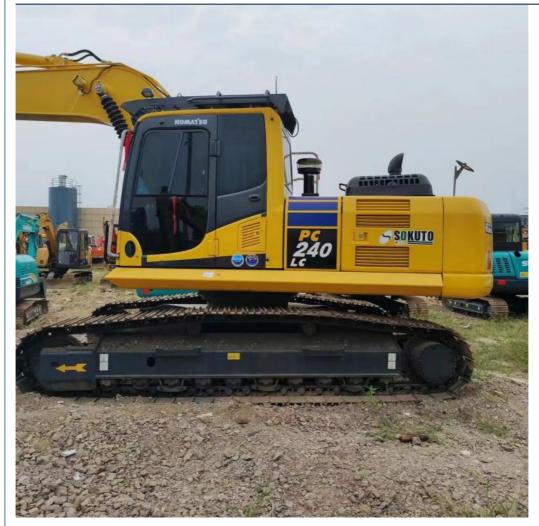

# Second Hand PC240LC-8 Komatsu 20 Ton Hydraulic Crawler Excavator

# **Product Specification**

• Showroom Location: None • Operating Weight: 25130 Bucket Capacity: 1.2M<sup>3</sup> • Machine Weight: 24000 KG • Hydraulic Cylinder Brand: Original • Hydraulic Pump Brand: Original • Hydraulic Valve Brand: Original . Engine Brand: Cummins 125KW • Power: • Machinery Test Report: Provided • Video Outgoing-inspection: Provided Core Components: Pressure Vessel, Motor, Other, Bearing, Gear, Pump, Gearbox, Engine, PLC • Year: 2020 Working Hours: 0-2000