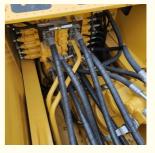

# **Product Specification**

• Showroom Location: None • Operating Weight: 25130 Bucket Capacity: 1.2M<sup>3</sup> • Machine Weight: 24000 KG • Hydraulic Cylinder Brand: Original • Hydraulic Pump Brand: Original • Hydraulic Valve Brand: Original . Engine Brand: Cummins 125KW • Power: • Machinery Test Report: Provided • Video Outgoing-inspection: Provided Core Components: Pressure Vessel, Motor, Other, Bearing, Gear, Pump, Gearbox, Engine, PLC • Year: 2020 Working Hours: 0-2000