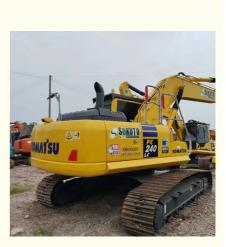

# Second Hand PC240LC-8 Komatsu 20 Ton Hydraulic Crawler Excavator

# **Product Specification**

• Showroom Location: None • Operating Weight: 25130 Bucket Capacity: 1.2M<sup>3</sup> • Machine Weight: 24000 KG • Hydraulic Cylinder Brand: Original • Hydraulic Pump Brand: Original • Hydraulic Valve Brand: Original . Engine Brand: Cummins 125KW • Power: • Machinery Test Report: Provided • Video Outgoing-inspection: Provided Core Components: Pressure Vessel, Motor, Other, Bearing, Gear, Pump, Gearbox, Engine, PLC • Year: 2020 Working Hours: 0-2000