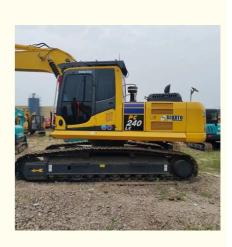

# Second Hand PC240LC-8 Komatsu 20 Ton Hydraulic Crawler Excavator

# **Product Specification**

• Showroom Location: None • Operating Weight: 25130 Bucket Capacity: 1.2M<sup>3</sup> • Machine Weight: 24000 KG • Hydraulic Cylinder Brand: Original • Hydraulic Pump Brand: Original • Hydraulic Valve Brand: Original . Engine Brand: Cummins 125KW • Power: • Machinery Test Report: Provided • Video Outgoing-inspection: Provided Core Components: Pressure Vessel, Motor, Other, Bearing, Gear, Pump, Gearbox, Engine, PLC • Year: 2020 Working Hours: 0-2000