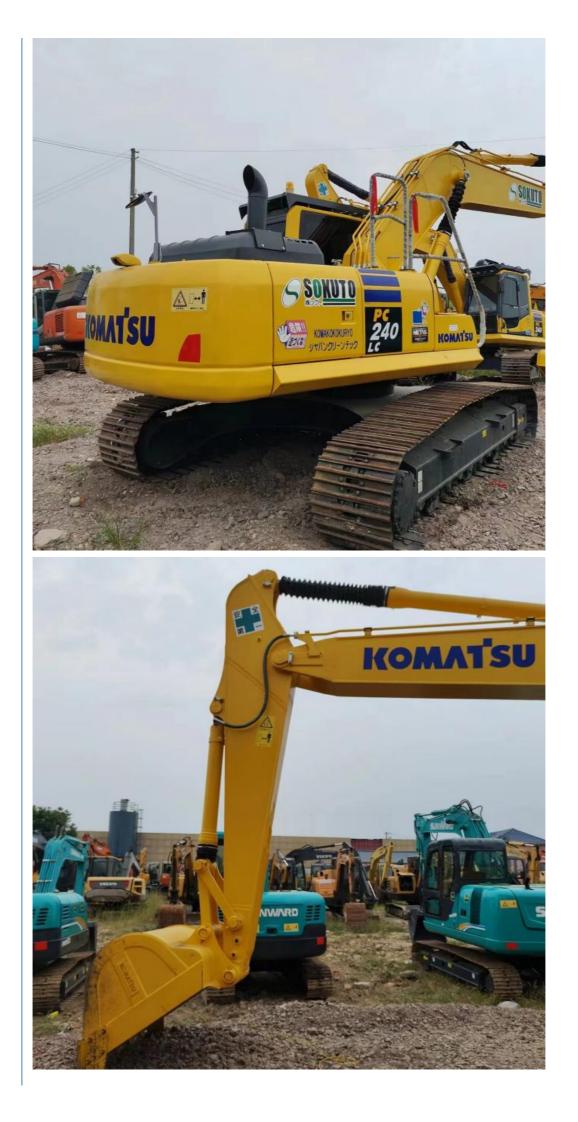

# Second Hand PC240LC-8 Komatsu 20 Ton Hydraulic Crawler Excavator

# **Product Specification**

• Showroom Location: None • Operating Weight: 25130 Bucket Capacity: 1.2M<sup>3</sup> • Machine Weight: 24000 KG • Hydraulic Cylinder Brand: Original • Hydraulic Pump Brand: Original • Hydraulic Valve Brand: Original . Engine Brand: Cummins 125KW • Power: • Machinery Test Report: Provided • Video Outgoing-inspection: Provided Core Components: Pressure Vessel, Motor, Other, Bearing, Gear, Pump, Gearbox, Engine, PLC • Year: 2020 Working Hours: 0-2000