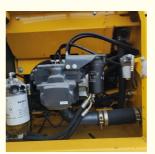

# **Product Specification**

• Showroom Location: None • Operating Weight: 25130 Bucket Capacity: 1.2M<sup>3</sup> • Machine Weight: 24000 KG • Hydraulic Cylinder Brand: Original • Hydraulic Pump Brand: Original • Hydraulic Valve Brand: Original . Engine Brand: Cummins 125KW • Power: • Machinery Test Report: Provided • Video Outgoing-inspection: Provided Core Components: Pressure Vessel, Motor, Other, Bearing, Gear, Pump, Gearbox, Engine, PLC • Year: 2020 Working Hours: 0-2000