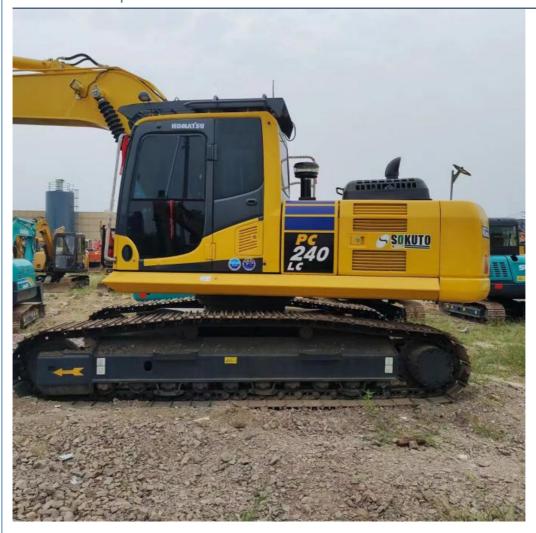

# Heavy Construction PC240 24T Komatsu Excavator for Various Working Environments

#### **Product Specification**

Showroom Location: None · Operating Weight: 25130 1.2M<sup>3</sup> . Bucket Capacity: • Machine Weight: 24000 KG Hydraulic Cylinder Brand: Original • Hydraulic Pump Brand: Original • Hydraulic Valve Brand: Original Cummins . Engine Brand: 125KW • Power: • Machinery Test Report: Provided • Video Outgoing-inspection: Provided

 Core Components: Pressure Vessel, Motor, Other, Bearing, Gear, Pump, Gearbox, Engine, PLC

Year: 2020Working Hours: 0-2000