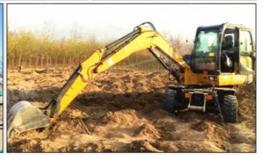

# Heavy Construction PC240 24T Komatsu Excavator for Various Working Environments

#### **Product Specification**

Showroom Location: None · Operating Weight: 25130 1.2M<sup>3</sup> . Bucket Capacity: • Machine Weight: 24000 KG Hydraulic Cylinder Brand: Original • Hydraulic Pump Brand: Original • Hydraulic Valve Brand: Original Cummins . Engine Brand: 125KW • Power: • Machinery Test Report: Provided • Video Outgoing-inspection: Provided