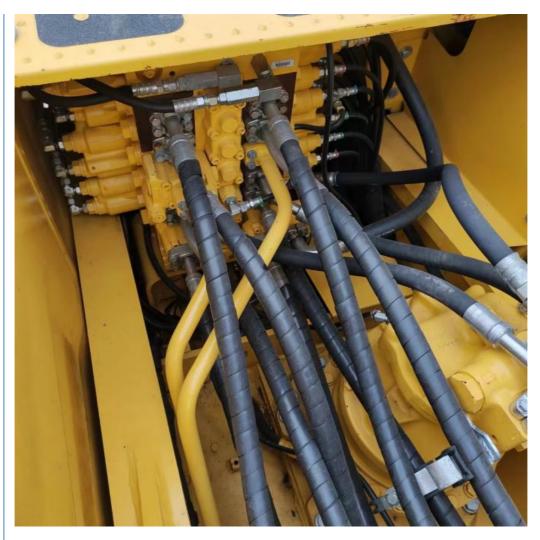

#### **Product Specification**

Showroom Location: None · Operating Weight: 25130 1.2M<sup>3</sup> . Bucket Capacity: • Machine Weight: 24000 KG Hydraulic Cylinder Brand: Original • Hydraulic Pump Brand: Original • Hydraulic Valve Brand: Original Cummins . Engine Brand: 125KW • Power: • Machinery Test Report: Provided • Video Outgoing-inspection: Provided

 Core Components: Pressure Vessel, Motor, Other, Bearing, Gear, Pump, Gearbox, Engine, PLC

Year: 2020Working Hours: 0-2000