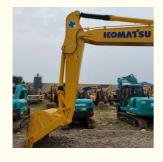

# Heavy Construction PC240 24T Komatsu Excavator for Various Working Environments

#### **Product Specification**

Showroom Location: None · Operating Weight: 25130 1.2M<sup>3</sup> . Bucket Capacity: • Machine Weight: 24000 KG Hydraulic Cylinder Brand: Original • Hydraulic Pump Brand: Original • Hydraulic Valve Brand: Original Cummins . Engine Brand: 125KW • Power: • Machinery Test Report: Provided • Video Outgoing-inspection: Provided