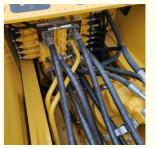

#### **Product Specification**

Showroom Location: None · Operating Weight: 25130 1.2M<sup>3</sup> . Bucket Capacity: • Machine Weight: 24000 KG Hydraulic Cylinder Brand: Original • Hydraulic Pump Brand: Original • Hydraulic Valve Brand: Original Cummins . Engine Brand: 125KW • Power: • Machinery Test Report: Provided • Video Outgoing-inspection: Provided

 Core Components: Pressure Vessel, Motor, Other, Bearing, Gear, Pump, Gearbox, Engine, PLC

Year: 2020Working Hours: 0-2000