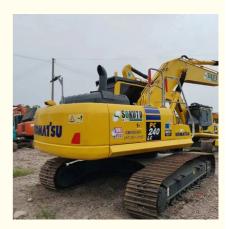

# Heavy Construction PC240 24T Komatsu Excavator for Various Working Environments

#### **Product Specification**

Showroom Location: None · Operating Weight: 25130 1.2M<sup>3</sup> . Bucket Capacity: • Machine Weight: 24000 KG Hydraulic Cylinder Brand: Original • Hydraulic Pump Brand: Original • Hydraulic Valve Brand: Original Cummins . Engine Brand: 125KW • Power: • Machinery Test Report: Provided • Video Outgoing-inspection: Provided