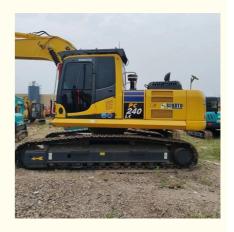

# Heavy Construction PC240 24T Komatsu Excavator for Various Working Environments

#### **Product Specification**

Showroom Location: None · Operating Weight: 25130 1.2M<sup>3</sup> . Bucket Capacity: • Machine Weight: 24000 KG Hydraulic Cylinder Brand: Original • Hydraulic Pump Brand: Original • Hydraulic Valve Brand: Original Cummins . Engine Brand: 125KW • Power: • Machinery Test Report: Provided • Video Outgoing-inspection: Provided