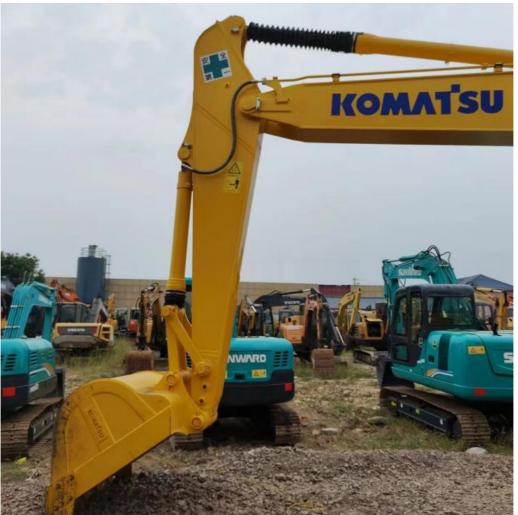

# Heavy Construction PC240 24T Komatsu Excavator for Various Working Environments

#### **Product Specification**

Showroom Location: None · Operating Weight: 25130 1.2M<sup>3</sup> . Bucket Capacity: • Machine Weight: 24000 KG Hydraulic Cylinder Brand: Original • Hydraulic Pump Brand: Original • Hydraulic Valve Brand: Original Cummins . Engine Brand: 125KW • Power: • Machinery Test Report: Provided • Video Outgoing-inspection: Provided

 Core Components: Pressure Vessel, Motor, Other, Bearing, Gear, Pump, Gearbox, Engine, PLC

Year: 2020Working Hours: 0-2000