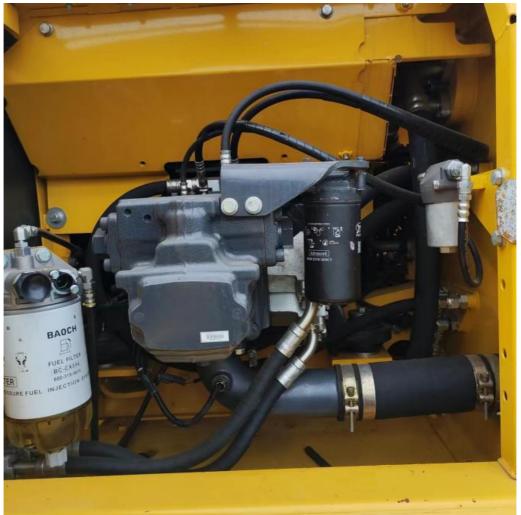

#### **Product Specification**

Showroom Location: None · Operating Weight: 25130 1.2M<sup>3</sup> . Bucket Capacity: • Machine Weight: 24000 KG Hydraulic Cylinder Brand: Original • Hydraulic Pump Brand: Original • Hydraulic Valve Brand: Original Cummins . Engine Brand: 125KW • Power: • Machinery Test Report: Provided • Video Outgoing-inspection: Provided

 Core Components: Pressure Vessel, Motor, Other, Bearing, Gear, Pump, Gearbox, Engine, PLC

Year: 2020Working Hours: 0-2000