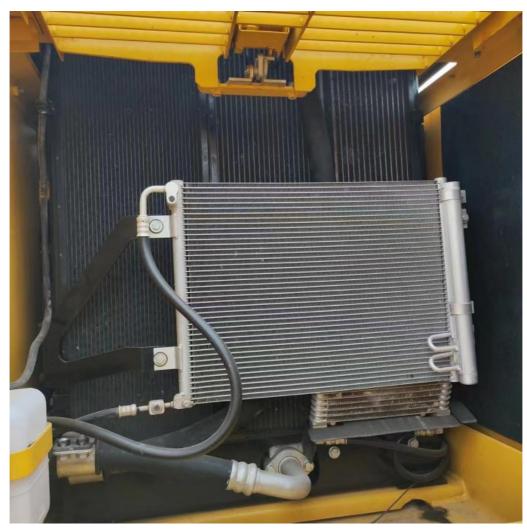

#### **Product Specification**

Showroom Location: None · Operating Weight: 25130 1.2M<sup>3</sup> . Bucket Capacity: • Machine Weight: 24000 KG Hydraulic Cylinder Brand: Original • Hydraulic Pump Brand: Original • Hydraulic Valve Brand: Original Cummins . Engine Brand: 125KW • Power: • Machinery Test Report: Provided • Video Outgoing-inspection: Provided

 Core Components: Pressure Vessel, Motor, Other, Bearing, Gear, Pump, Gearbox, Engine, PLC

Year: 2020Working Hours: 0-2000