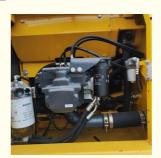

#### **Product Specification**

Showroom Location: None · Operating Weight: 25130 1.2M<sup>3</sup> . Bucket Capacity: • Machine Weight: 24000 KG Hydraulic Cylinder Brand: Original • Hydraulic Pump Brand: Original • Hydraulic Valve Brand: Original Cummins . Engine Brand: 125KW • Power: • Machinery Test Report: Provided • Video Outgoing-inspection: Provided

 Core Components: Pressure Vessel, Motor, Other, Bearing, Gear, Pump, Gearbox, Engine, PLC

Year: 2020Working Hours: 0-2000