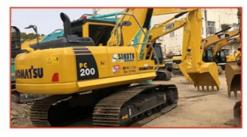

# Heavy Construction PC240 24T Komatsu Excavator for Various Working Environments

#### **Product Specification**

Showroom Location: None · Operating Weight: 25130 1.2M<sup>3</sup> . Bucket Capacity: • Machine Weight: 24000 KG Hydraulic Cylinder Brand: Original • Hydraulic Pump Brand: Original • Hydraulic Valve Brand: Original Cummins . Engine Brand: 125KW • Power: • Machinery Test Report: Provided • Video Outgoing-inspection: Provided

 Core Components: Pressure Vessel, Motor, Other, Bearing, Gear, Pump, Gearbox, Engine, PLC

Year: 2020Working Hours: 0-2000