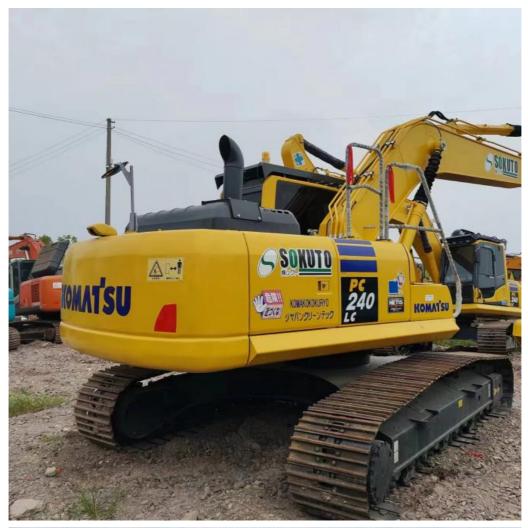

# Heavy Construction PC240 24T Komatsu Excavator for Various Working Environments

#### **Product Specification**

Showroom Location: None · Operating Weight: 25130 1.2M<sup>3</sup> . Bucket Capacity: • Machine Weight: 24000 KG Hydraulic Cylinder Brand: Original • Hydraulic Pump Brand: Original • Hydraulic Valve Brand: Original Cummins . Engine Brand: 125KW • Power: • Machinery Test Report: Provided • Video Outgoing-inspection: Provided

 Core Components: Pressure Vessel, Motor, Other, Bearing, Gear, Pump, Gearbox, Engine, PLC

Year: 2020Working Hours: 0-2000