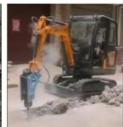

# 7 Ton Cat 307 Second Hand Cat307 Used Excavator with Original Hydraulic Valve

#### **Product Specification**

Showroom Location: None · Operating Weight: 7210 0.31m<sup>3</sup> . Bucket Capacity: · Machine Weight: 7000 KG Hydraulic Cylinder Brand: Original • Hydraulic Pump Brand: Original Hydraulic Valve Brand: Original MITSUBISHI . Engine Brand: 41KW • Power: • Machinery Test Report: Provided