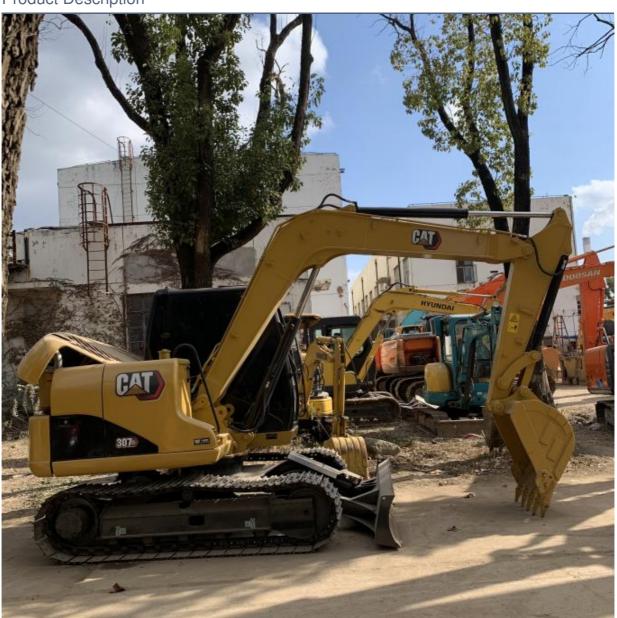

# 7 Ton Cat 307 Second Hand Cat307 Used Excavator with Original Hydraulic Valve

#### **Product Specification**

Showroom Location: None · Operating Weight: 7210 0.31m<sup>3</sup> . Bucket Capacity: · Machine Weight: 7000 KG Hydraulic Cylinder Brand: Original • Hydraulic Pump Brand: Original Hydraulic Valve Brand: Original MITSUBISHI . Engine Brand: 41KW • Power: • Machinery Test Report: Provided

 Core Components: Pressure Vessel, Motor, Other, Bearing, Gear, Pump, Gearbox, Engine, PLC

Year: 2020Working Hours: 0-2000

• Video Outgoing-inspection: Provided