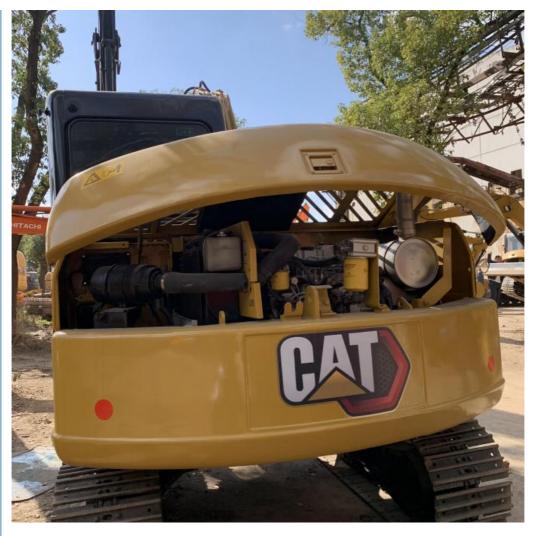

#### **Product Specification**

Showroom Location: None · Operating Weight: 7210 0.31m<sup>3</sup> . Bucket Capacity: · Machine Weight: 7000 KG Hydraulic Cylinder Brand: Original • Hydraulic Pump Brand: Original Hydraulic Valve Brand: Original MITSUBISHI . Engine Brand: 41KW • Power: • Machinery Test Report: Provided

 Core Components: Pressure Vessel, Motor, Other, Bearing, Gear, Pump, Gearbox, Engine, PLC

Year: 2020Working Hours: 0-2000

• Video Outgoing-inspection: Provided

#### More Images