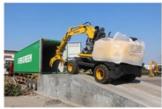

# 7 Ton Cat 307 Second Hand Cat307 Used Excavator with Original Hydraulic Valve

#### **Product Specification**

Showroom Location: None · Operating Weight: 7210 0.31m<sup>3</sup> . Bucket Capacity: · Machine Weight: 7000 KG Hydraulic Cylinder Brand: Original • Hydraulic Pump Brand: Original Hydraulic Valve Brand: Original MITSUBISHI . Engine Brand: 41KW • Power: • Machinery Test Report: Provided