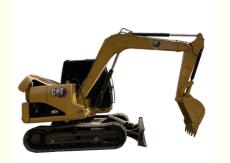

# 7 Ton Cat 307 Second Hand Cat307 Used Excavator with Original Hydraulic Valve

#### **Product Specification**

Showroom Location: None · Operating Weight: 7210 0.31m<sup>3</sup> . Bucket Capacity: · Machine Weight: 7000 KG Hydraulic Cylinder Brand: Original • Hydraulic Pump Brand: Original Hydraulic Valve Brand: Original MITSUBISHI . Engine Brand: 41KW • Power: • Machinery Test Report: Provided

 Core Components: Pressure Vessel, Motor, Other, Bearing, Gear, Pump, Gearbox, Engine, PLC

Year: 2020Working Hours: 0-2000

• Video Outgoing-inspection: Provided