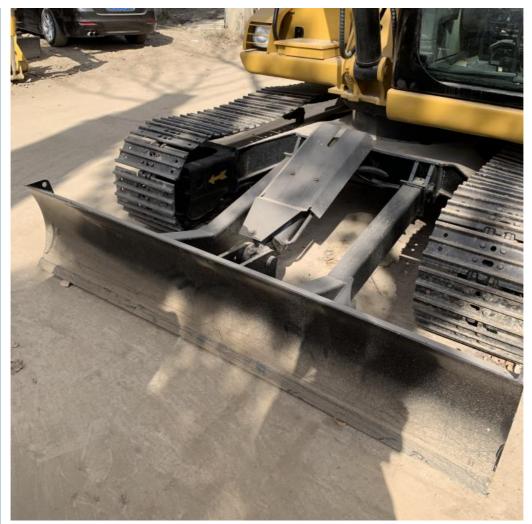

e of Origin: AmericaBrand Name: caterpillarCertification: FQC2417101

Model Number: 307 Minimum Order Quantity: 1unit

• Price: \$11,000.00/units 1-4 units

• Delivery Time: 7 days

Payment Terms: L/C, D/A, D/P, T/T
Supply Ability: 150units per month



#### **Product Specification**

Showroom Location: None · Operating Weight: 7210 0.31m<sup>3</sup> . Bucket Capacity: · Machine Weight: 7000 KG Hydraulic Cylinder Brand: Original • Hydraulic Pump Brand: Original Hydraulic Valve Brand: Original MITSUBISHI . Engine Brand: 41KW • Power: • Machinery Test Report: Provided

 Core Components: Pressure Vessel, Motor, Other, Bearing, Gear, Pump, Gearbox, Engine, PLC

Year: 2020Working Hours: 0-2000

• Video Outgoing-inspection: Provided



#### More Images









## **Product Description**













#### **FAQ**

#### 1. who are we?

We are based in Shanghai, China, start from 2013,sell to Domestic Market(30.00%),Southeast Asia(15.00%),Eastern Europe(10.00%),Mid East(10.00%),Eastern Asia(5.00%),North America(5.00%),South America(5.00%),Oceania(5.00%),Central America(5.00%),Northern Europe(5.00%),Africa(5.00%),South Asia(0.00%),Western Europe(0.00%),Southern Europe(0.00%). There are total about 5-10 people in our office

#### 2. how can we guarantee quality?

Always a pre-production sample before mass production;

Always final Inspection before shipment;

#### 3.what can you buy from us?

Used Excavator, Used Loader, Used Bulldozer, Used Forklift, Used Crane

#### 4. why should you buy from us not from other suppliers?

1. Our company is a large second-hand excavator exporter in