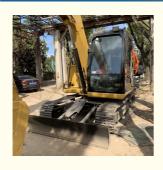

#### **Product Specification**

Showroom Location: None · Operating Weight: 7210 0.31m<sup>3</sup> . Bucket Capacity: · Machine Weight: 7000 KG Hydraulic Cylinder Brand: Original • Hydraulic Pump Brand: Original Hydraulic Valve Brand: Original MITSUBISHI . Engine Brand: 41KW • Power: • Machinery Test Report: Provided

#### More Images