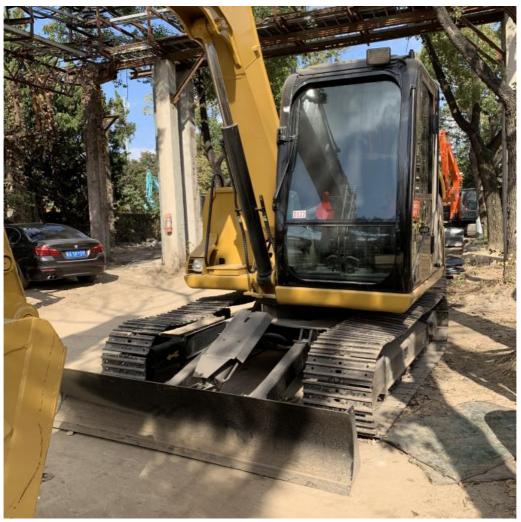

#### **Product Specification**

Showroom Location: None · Operating Weight: 7210 0.31m<sup>3</sup> . Bucket Capacity: · Machine Weight: 7000 KG Hydraulic Cylinder Brand: Original • Hydraulic Pump Brand: Original Hydraulic Valve Brand: Original MITSUBISHI . Engine Brand: 41KW • Power: • Machinery Test Report: Provided

 Core Components: Pressure Vessel, Motor, Other, Bearing, Gear, Pump, Gearbox, Engine, PLC

Year: 2020Working Hours: 0-2000

• Video Outgoing-inspection: Provided

#### More Images