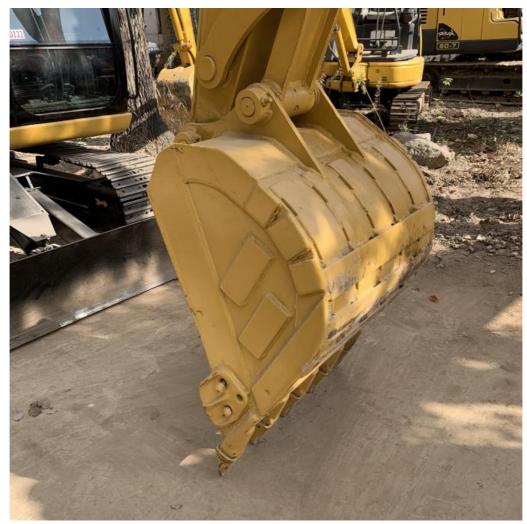

Place of Origin: AmericaBrand Name: caterpillarCertification: FQC2417101

Model Number: 307 Minimum Order Quantity: 1unit

• Price: \$11,000.00/units 1-4 units

• Delivery Time: 7 days

Payment Terms: L/C, D/A, D/P, T/T
Supply Ability: 150units per month



#### **Product Specification**

Showroom Location: None · Operating Weight: 7210 0.31m<sup>3</sup> . Bucket Capacity: · Machine Weight: 7000 KG Hydraulic Cylinder Brand: Original • Hydraulic Pump Brand: Original Hydraulic Valve Brand: Original MITSUBISHI . Engine Brand: 41KW • Power: • Machinery Test Report: Provided

 Core Components: Pressure Vessel, Motor, Other, Bearing, Gear, Pump, Gearbox, Engine, PLC

Year: 2020Working Hours: 0-2000

• Video Outgoing-inspection: Provided



#### More Images









## **Product Description**













#### **FAQ**

#### 1. who are we?

We are based in Shanghai, China, start from 2013,sell to Domestic Market(30.00%),Southeast Asia(15.00%),Eastern Europe(10.00%),Mid East(10.00%),Eastern Asia(5.00%),North America(5.00%),South America(5.00%),Oceania(5.00%),Central America(5.00%),Northern Europe(5.00%),Africa(5.00%),South Asia(0.00%),Western Europe(0.00%),Southern Europe(0.00%). There are total about 5-10 people in our office

#### 2. how can we guarantee quality?

Always a pre-production sample before mass production;

Always final Inspection before shipment;

#### 3.what can you buy from us?

Used Excavator, Used Loader, Used Bulldozer, Used Forklift, Used Crane

#### 4. why should you buy from us not from other suppliers?

1. Our company is a large second-hand excavator exporter