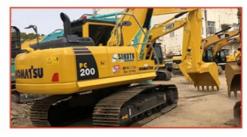

# 7 Ton Cat 307 Second Hand Cat307 Used Excavator with Original Hydraulic Valve

#### **Product Specification**

Showroom Location: None · Operating Weight: 7210 0.31m<sup>3</sup> . Bucket Capacity: · Machine Weight: 7000 KG Hydraulic Cylinder Brand: Original • Hydraulic Pump Brand: Original Hydraulic Valve Brand: Original MITSUBISHI . Engine Brand: 41KW • Power: • Machinery Test Report: Provided