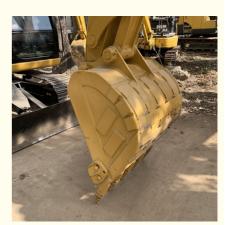

#### **Product Specification**

Showroom Location: None · Operating Weight: 7210 0.31m<sup>3</sup> . Bucket Capacity: · Machine Weight: 7000 KG Hydraulic Cylinder Brand: Original • Hydraulic Pump Brand: Original Hydraulic Valve Brand: Original MITSUBISHI . Engine Brand: 41KW • Power: • Machinery Test Report: Provided

#### More Images