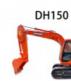

# Original Japan CAT 306 306E2 Hydraulic Crawler Excavator with 0.25m3 Bucket Capacity

## More Images