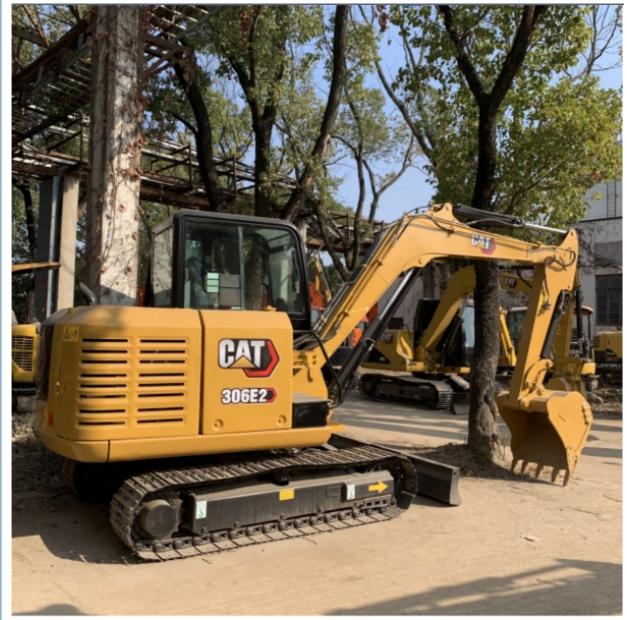

:
- Brand Name:

America

FQC2417101

CAT 306E2

\$12,000.00/units 1-4 units

L/C, D/A, D/P, T/T, Western Union

CAT

7days

None

5795

0.25m<sup>3</sup>

6000 KG

Original

41.5KW

Cat

150 units

- Certification:
- Model Number:
- Minimum Order Quantity: 1 unit
- Price:
- Delivery Time:
- Payment Terms:
- Supply Ability:

# **Product Specification**

- Showroom Location:Operating Weight:
- Bucket Capacity:
- Machine Weight:
- Hydraulic Cylinder Brand: Original
- Hydraulic Pump Brand: Original
- Hydraulic Valve Brand:
- Engine Brand:
- Power:
- Machinery Test Report: Provided
- Video Outgoing-inspection: Provided
- Core Components: Pressure Vessel, Motor, Other, Bearing, Gear, Pump, Gearbox, Engine, PLC
  Year: 2020

0-2000



### Working Hours:

## More Images



# Product Description









### FAQ

### 1. who are we?

We are based in Shanghai, China, start from 2013,sell to Domestic Market(30.00%),Southeast Asia(15.00%),Eastern Europe(10.00%),Mid East(10.00%),Eastern Asia(5.00%),North America(5.00%),South America(5.00%),Oceania(5.00%),Central America(5.00%),Northern Europe(5.00%),Africa(5.00%),South Asia(0.00%),Western Europe(0.00%),Southern Europe(0.00%). There are total about 5-10 people in our office.

### 2. how can we guarantee quality?

Always a pre-production sample before mass production;

Always final Inspection before shipment;

### 3.what can you buy from us?

Used Excavator, Used Loader, Used Bulldozer, Used Forklift, Used Crane

### 4. why should you buy from us not from other suppliers?

1. Our company is a large second-hand excavator exporter in Shangh