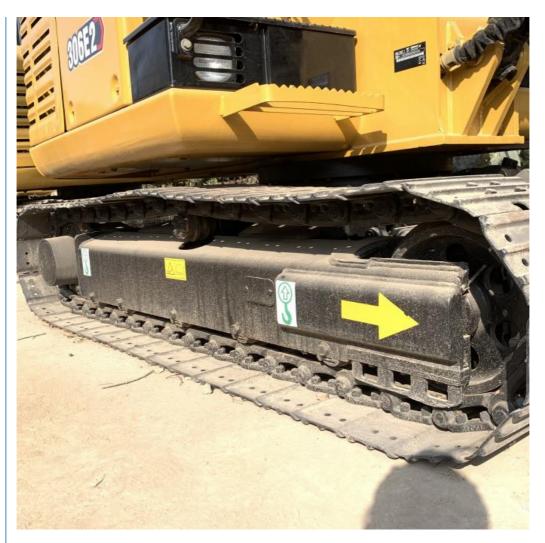

# Original Japan CAT 306 306E2 Hydraulic Crawler Excavator with 0.25m3 Bucket Capacity

## More Images