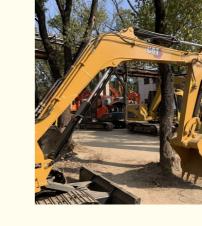

5m3 Bucket Capacity

# **Basic Information**

- Place of Origin:
- Brand Name:

America

FQC2417101

CAT 306E2

\$12,000.00/units 1-4 units

L/C, D/A, D/P, T/T, Western Union

CAT

7days

None

5795

0.25m<sup>3</sup>

6000 KG

Original

41.5KW

Cat

150 units

- Certification:
- Model Number:
- Minimum Order Quantity: 1 unit
- Price:
- Delivery Time:
- Payment Terms:
- Supply Ability:

# **Product Specification**

- Showroom Location:Operating Weight:
- Bucket Capacity:
- Machine Weight:
- Hydraulic Cylinder Brand: Original
- Hydraulic Pump Brand: Original
- Hydraulic Valve Brand:
- Engine Brand:
- Power:
- Machinery Test Report: Provided
- Video Outgoing-inspection: Provided
- Core Components: Pressure Vessel, Motor, Other, Bearing, Gear, Pump, Gearbox, Engine, PLC
  Year: 2020

0-2000



### Working Hours:

## More Images



# Product Description









### FAQ

### 1. who are we?

We are based in Shanghai, China, start from 2013,sell to Domestic Market(30.00%),Southeast Asia(15.00%),Eastern Europe(10.00%),Mid East(10.00%),Eastern Asia(5.00%),North America(5.00%),South America(5.00%),Oceania(5.00%),Central America(5.00%),Northern Europe(5.00%),Africa(5.00%),South Asia(0.00%),Western Europe(0.00%),Southern Europe(0.00%). There are total about 5-10 people in our office.

### 2. how can we guarantee quality?

Always a pre-production sample before mass production;

Always final Inspection before shipment;

### 3.what can you buy from us?

Used Excavator, Used Loader, Used Bulldozer, Used Forklift, Used Crane

### 4. why should you buy from us not from other suppliers?

1.