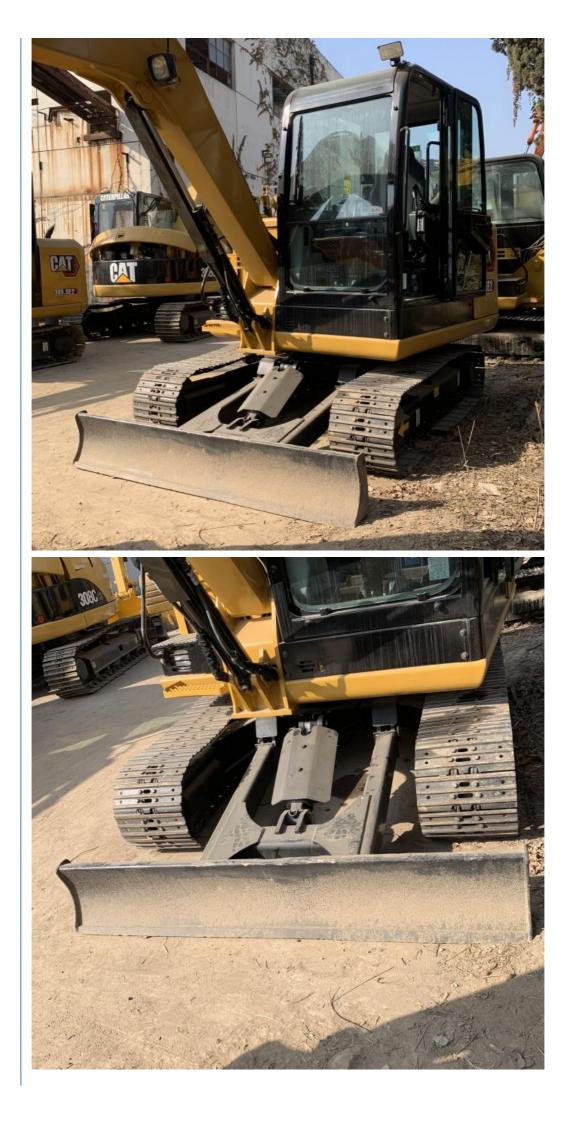

# Original Japan CAT 306 306E2 Hydraulic Crawler Excavator with 0.25m3 Bucket Capacity

## More Images