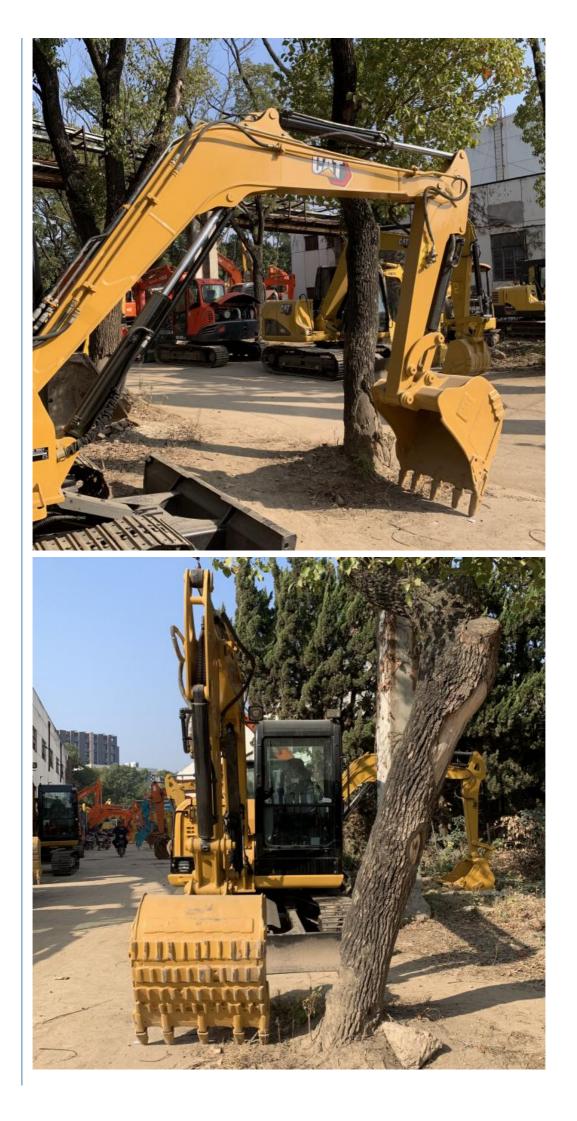

- Brand Name:

America

FQC2417101

CAT 306E2

\$12,000.00/units 1-4 units

L/C, D/A, D/P, T/T, Western Union

CAT

7days

None

5795

0.25m<sup>3</sup>

6000 KG

Original

41.5KW

Cat

150 units

- Certification:
- Model Number:
- Minimum Order Quantity: 1 unit
- Price:
- Delivery Time:
- Payment Terms:
- Supply Ability:

# **Product Specification**

- Showroom Location:Operating Weight:
- Bucket Capacity:
- Machine Weight:
- Hydraulic Cylinder Brand: Original
- Hydraulic Pump Brand: Original
- Hydraulic Valve Brand:
- Engine Brand:
- Power:
- Machinery Test Report: Provided
- Video Outgoing-inspection: Provided
- Core Components: Pressure Vessel, Motor, Other, Bearing, Gear, Pump, Gearbox, Engine, PLC
  Year: 2020

0-2000



### Working Hours:

## More Images



# Product Description









### FAQ

### 1. who are we?

We are based in Shanghai, China, start from 2013,sell to Domestic Market(30.00%),Southeast Asia(15.00%),Eastern Europe(10.00%),Mid East(10.00%),Eastern Asia(5.00%),North America(5.00%),South America(5.00%),Oceania(5.00%),Central America(5.00%),Northern Europe(5.00%),Africa(5.00%),South Asia(0.00%),Western Europe(0.00%),Southern Europe(0.00%). There are total about 5-10 people in our office.

### 2. how can we guarantee quality?

Always a pre-production sample before mass production;

Always final Inspection before shipment;

### 3.what can you buy from us?

Used Excavator, Used Loader, Used Bulldozer, Used Forklift, Used Crane

### 4. why should you buy from us not from other suppliers?

1. Our company is a large second-hand excavator exporter in Shanghai