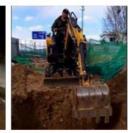

Used Komatsu PC200-8 excavators can be used in municipal projects:

Komatsu PC200-8 excavator can perform tasks such as foundation excavation and material loading to support infrastructure construction. The municipal road maintenance and maintenance of Komatsu PC200-8 excavator is also an important application scenario of the excavator, and its high precision and high efficiency make the maintenance work more timely and efficient.

Used Komatsu PC200-8 excavators can be used for agricultural development:

Komatsu PC200-8 excavator is mainly used for land consolidation, which can carry out effective soil loosening, drainage ditch digging and other operations to improve land quality. In the construction of farmland irrigation system, Komatsu PC200-8 excavator can excavate canals and install water pipes to ensure the smooth operation of irrigation system.