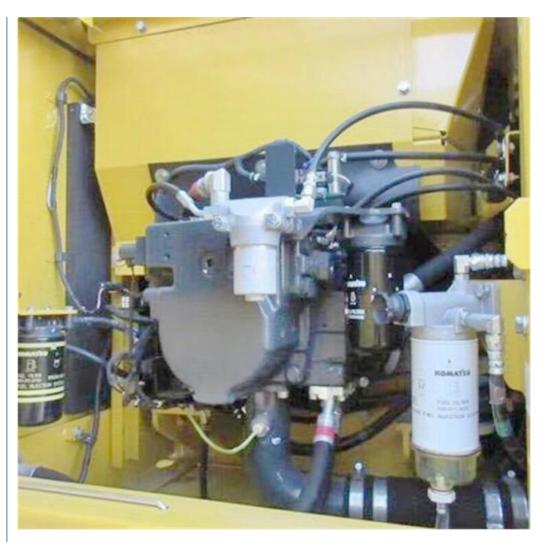

#### 1. Basic information of Komatsu PC200-8 excavator

The working weight of Komatsu PC200-8 excavator is 19900 kg, the bucket capacity is 0.8 cubic meters, the boom length is 5700mm, and the bucket rod length is 2925mm. Komatsu PC200-8 excavator engine model is Komatsu SAA6D107E-1, rated power 110 kW (2000 RPM), displacement 6.69 liters, 6-cylinder, direct injection, turbocharged, post-cooling engine.