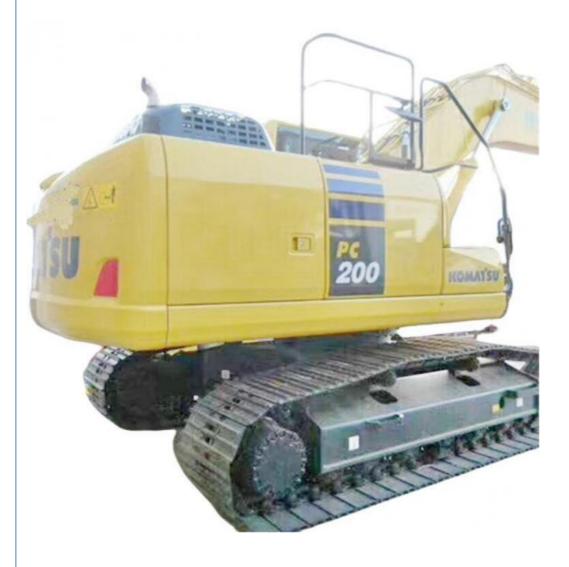

# Original Color Japan Used Komatsu PC200-8 PC200-7 PC200 Excavator in Good Condition

#### Komatsu PC200-8 excavator description

Komatsu PC200-8 excavator is a powerful construction machinery equipment, strong power, high efficiency, suitable for a variety of construction environments and tasks. Komatsu PC200-8 excavator is equipped with advanced hydraulic system, accurate operation, smooth action, with the characteristics of high productivity and high economy combined, high pressure common rail fuel injection system, accurate combustion control, CLSS hydraulic system transmission efficiency, fast and flexible action; The new 7-inch LCD color monitor ensures safe, accurate and smooth operation of the equipment.