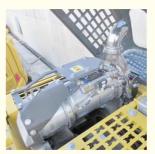

#### 1. Basic information of Komatsu PC200-8 excavator

The working weight of Komatsu PC200-8 excavator is 19900 kg, the bucket capacity is 0.8 cubic meters, the boom length is 5700mm, and the bucket rod length is 2925mm. Komatsu PC200-8 excavator engine model is Komatsu SAA6D107E-1, rated power 110 kW (2000 RPM), displacement 6.69 liters, 6-cylinder, direct injection, turbocharged, post-cooling engine.