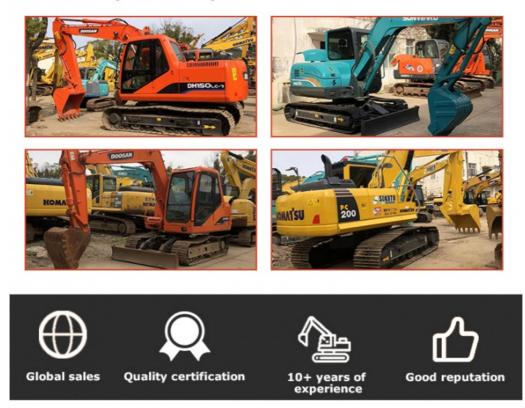

# Original Color Japan Used Komatsu PC200-8 PC200-7 PC200 Excavator in Good Condition

#### Komatsu PC200-8 excavator description

Komatsu PC200-8 excavator is a powerful construction machinery equipment, strong power, high efficiency, suitable for a variety of construction environments and tasks. Komatsu PC200-8 excavator is equipped with advanced hydraulic system, accurate operation, smooth action, with the characteristics of high productivity and high economy combined, high pressure common rail fuel injection system, accurate combustion control, CLSS hydraulic system transmission efficiency, fast and flexible action; The new 7-inch LCD color monitor ensures safe, accurate and smooth operation of the equipment.

#### 1. Basic information of Komatsu PC200-8 excavator

The working weight of Komatsu PC200-8 excavator is 19900 kg, the bucket capacity is 0.8 cubic meters, the boom length is 5700mm, and the bucket rod length is 2925mm. Komatsu PC200-8 excavator engine model is Komatsu SAA6D107E-1, rated power 110 kW (2000 RPM), displacement 6.69 liters, 6-cylinder, direct injection, turbocharged, post-cooling engine.