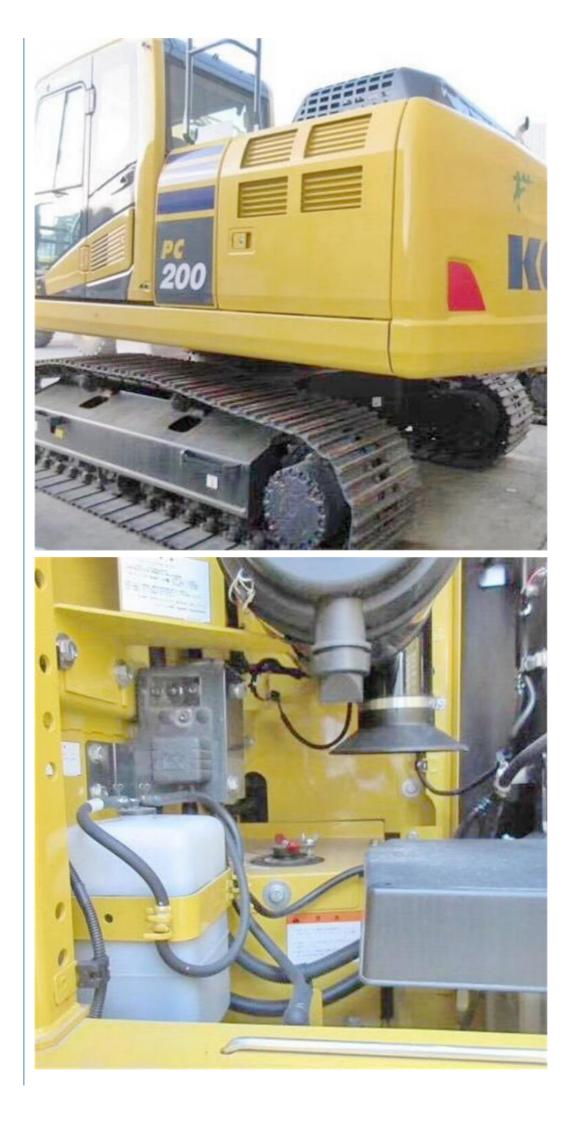

#### 3. Komatsu PC200-8 excavator body size

Komatsu PC200-8 excavator has a total transport length of 9480 mm, a total transport width of 2800 mm and a total transport height of 3040 mm. Full cab height 3040 mm, balance weight ground clearance 1085 mm, track off the ground length 3275 mm, track total length 4070 mm, track plate width 600 mm, track total width 2800 mm, track gauge 2200 mm, minimum ground clearance 440 mm, tail end turning radius 2710 mm.