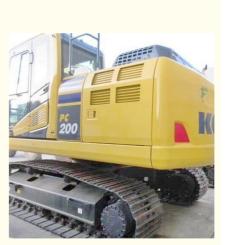

# Original Color Japan Used Komatsu PC200-8 PC200-7 PC200 Excavator in Good Condition

#### Komatsu PC200-8 excavator description

Komatsu PC200-8 excavator is a powerful construction machinery equipment, strong power, high efficiency, suitable for a variety of construction environments and tasks. Komatsu PC200-8 excavator is equipped with advanced hydraulic system, accurate operation, smooth action, with the characteristics of high productivity and high economy combined, high pressure common rail fuel injection system, accurate combustion control, CLSS hydraulic system transmission efficiency, fast and flexible action; The new 7-inch LCD color monitor ensures safe, accurate and smooth operation of the equipment.

#### 3. Komatsu PC200-8 excavator body size

Komatsu PC200-8 excavator has a total transport length of 9480 mm, a total transport width of 2800 mm and a total transport height of 3040 mm. Full cab height 3040 mm, balance weight ground clearance 1085 mm, track off the ground length 3275 mm, track total length 4070 mm, track plate width 600 mm, track total width 2800 mm, track gauge 2200 mm, minimum ground clearance 440 mm, tail end turning radius 2710 mm.