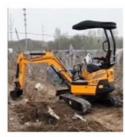

# Original Color Japan Used Komatsu PC200-8 PC200-7 PC200 Excavator in Good Condition

#### Komatsu PC200-8 excavator description

Komatsu PC200-8 excavator is a powerful construction machinery equipment, strong power, high efficiency, suitable for a variety of construction environments and tasks. Komatsu PC200-8 excavator is equipped with advanced hydraulic system, accurate operation, smooth action, with the characteristics of high productivity and high economy combined, high pressure common rail fuel injection system, accurate combustion control, CLSS hydraulic system transmission efficiency, fast and flexible action; The new 7-inch LCD color monitor ensures safe, accurate and smooth operation of the equipment.

#### 1. Basic information of Komatsu PC200-8 excavator

The working weight of Komatsu PC200-8 excavator is 19900 kg, the bucket capacity is 0.8 cubic meters, the boom length is 5700mm, and the bucket rod length is 2925mm. Komatsu PC200-8 excavator engine model is Komatsu SAA6D107E-1, rated power 110 kW (2000 RPM), displacement 6.69 liters, 6-cylinder, direct injection, turbocharged, post-cooling engine.