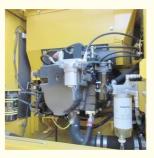

#### 1. Basic information of Komatsu PC200-8 excavator

The working weight of Komatsu PC200-8 excavator is 19900 kg, the bucket capacity is 0.8 cubic meters, the boom length is 5700mm, and the bucket rod length is 2925mm. Komatsu PC200-8 excavator engine model is Komatsu SAA6D107E-1, rated power 110 kW (2000 RPM), displacement 6.69 liters, 6-cylinder, direct injection, turbocharged, post-cooling engine.