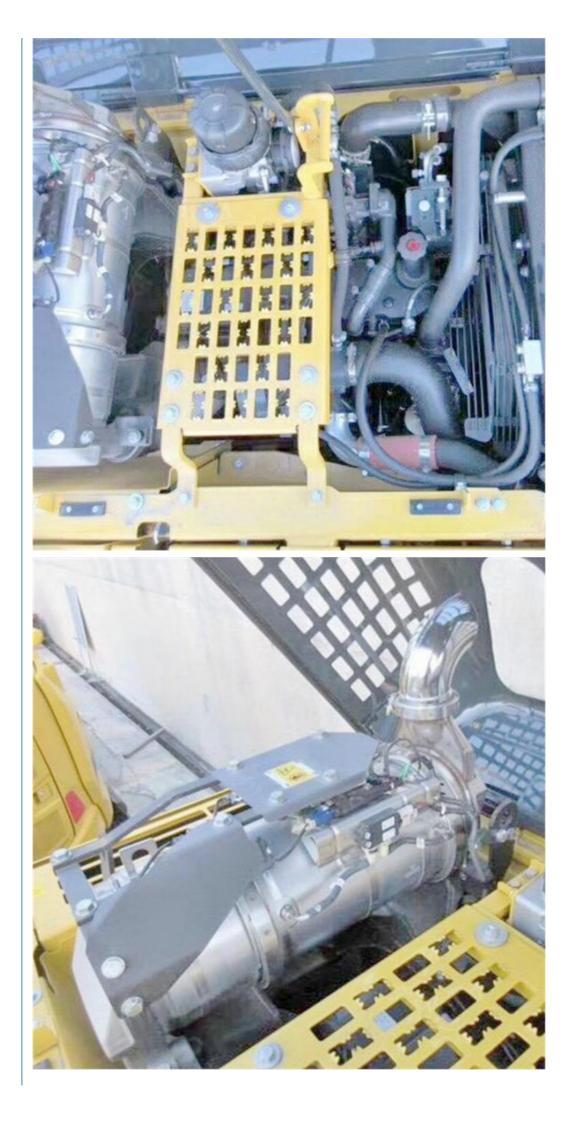

#### 1. Basic information of Komatsu PC200-8 excavator

The working weight of Komatsu PC200-8 excavator is 19900 kg, the bucket capacity is 0.8 cubic meters, the boom length is 5700mm, and the bucket rod length is 2925mm. Komatsu PC200-8 excavator engine model is Komatsu SAA6D107E-1, rated power 110 kW (2000 RPM), displacement 6.69 liters, 6-cylinder, direct injection, turbocharged, post-cooling engine.