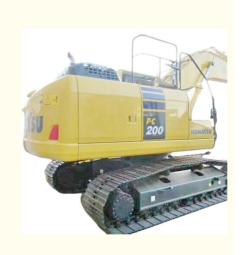

# Original Color Japan Used Komatsu PC200-8 PC200-7 PC200 Excavator in Good Condition

#### Komatsu PC200-8 excavator description

Komatsu PC200-8 excavator is a powerful construction machinery equipment, strong power, high efficiency, suitable for a variety of construction environments and tasks. Komatsu PC200-8 excavator is equipped with advanced hydraulic system, accurate operation, smooth action, with the characteristics of high productivity and high economy combined, high pressure common rail fuel injection system, accurate combustion control, CLSS hydraulic system transmission efficiency, fast and flexible action; The new 7-inch LCD color monitor ensures safe, accurate and smooth operation of the equipment.

#### 1. Basic information of Komatsu PC200-8 excavator

The working weight of Komatsu PC200-8 excavator is 19900 kg, the bucket capacity is 0.8 cubic meters, the boom length is 5700mm, and the bucket rod length is 2925mm. Komatsu PC200-8 excavator engine model is Komatsu SAA6D107E-1, rated power 110 kW (2000 RPM), displacement 6.69 liters, 6-cylinder, direct injection, turbocharged, post-cooling engine.