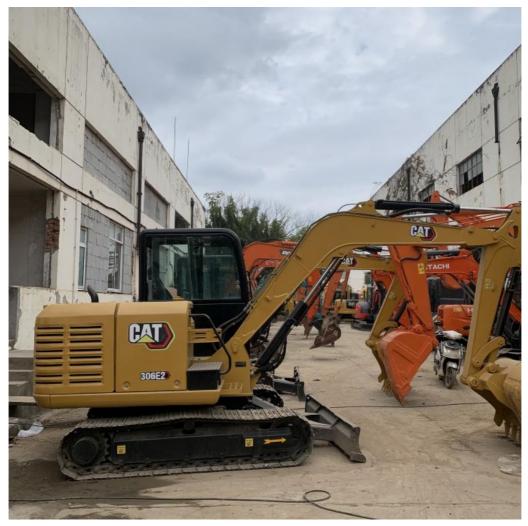

# Used CAT 306e2 Excavator with Crawler Track and Operating Weight of 5795

#### **Product Specification**

Showroom Location: None · Operating Weight: 5795 0.25m<sup>3</sup> . Bucket Capacity: · Machine Weight: 6000 KG Hydraulic Cylinder Brand: Original • Hydraulic Pump Brand: Original Hydraulic Valve Brand: Original . Engine Brand: Cat • Power: 41.5KW Provided • Machinery Test Report: • Video Outgoing-inspection: Provided