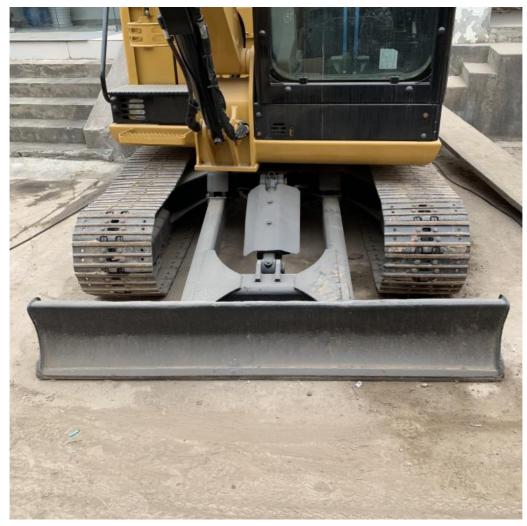

#### More Images

#### **Product Specification**

Showroom Location: None · Operating Weight: 5795 0.25m<sup>3</sup> . Bucket Capacity: · Machine Weight: 6000 KG Hydraulic Cylinder Brand: Original • Hydraulic Pump Brand: Original Hydraulic Valve Brand: Original . Engine Brand: Cat • Power: 41.5KW Provided • Machinery Test Report: • Video Outgoing-inspection: Provided