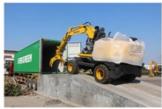

# Used CAT 306e2 Excavator with Crawler Track and Operating Weight of 5795

#### **Product Specification**

Showroom Location: None · Operating Weight: 5795 0.25m<sup>3</sup> . Bucket Capacity: · Machine Weight: 6000 KG Hydraulic Cylinder Brand: Original • Hydraulic Pump Brand: Original Hydraulic Valve Brand: Original . Engine Brand: Cat • Power: 41.5KW Provided • Machinery Test Report: • Video Outgoing-inspection: Provided