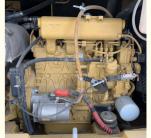

#### **Product Specification**

Showroom Location: None · Operating Weight: 5795 0.25m<sup>3</sup> . Bucket Capacity: · Machine Weight: 6000 KG Hydraulic Cylinder Brand: Original • Hydraulic Pump Brand: Original Hydraulic Valve Brand: Original . Engine Brand: Cat • Power: 41.5KW Provided • Machinery Test Report: • Video Outgoing-inspection: Provided

 Core Components: Pressure Vessel, Motor, Other, Bearing, Gear, Pump, Gearbox, Engine, PLC

Year: 2020Working Hours: 0-2000