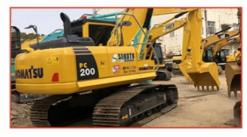

# Used CAT 306e2 Excavator with Crawler Track and Operating Weight of 5795

#### **Product Specification**

Showroom Location: None · Operating Weight: 5795 0.25m<sup>3</sup> . Bucket Capacity: · Machine Weight: 6000 KG Hydraulic Cylinder Brand: Original • Hydraulic Pump Brand: Original Hydraulic Valve Brand: Original . Engine Brand: Cat • Power: 41.5KW Provided • Machinery Test Report: • Video Outgoing-inspection: Provided