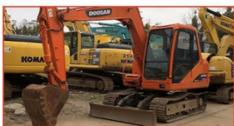

# Used CAT 306e2 Excavator with Crawler Track and Operating Weight of 5795

#### **Product Specification**

Showroom Location: None · Operating Weight: 5795 0.25m<sup>3</sup> . Bucket Capacity: · Machine Weight: 6000 KG Hydraulic Cylinder Brand: Original • Hydraulic Pump Brand: Original Hydraulic Valve Brand: Original . Engine Brand: Cat • Power: 41.5KW Provided • Machinery Test Report: • Video Outgoing-inspection: Provided