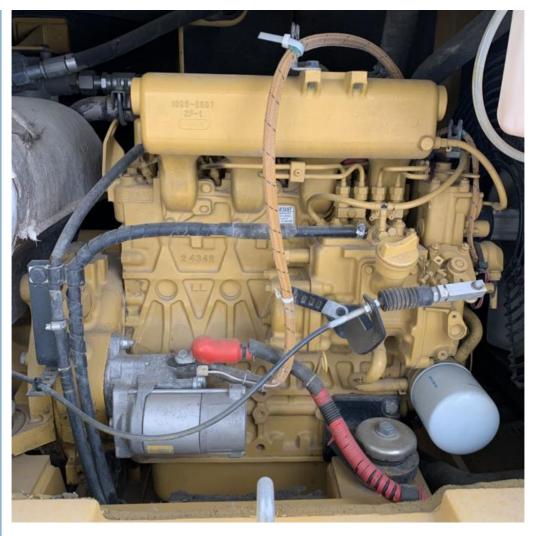

#### More Images

#### **Product Specification**

Showroom Location: None · Operating Weight: 5795 0.25m<sup>3</sup> . Bucket Capacity: · Machine Weight: 6000 KG Hydraulic Cylinder Brand: Original • Hydraulic Pump Brand: Original Hydraulic Valve Brand: Original . Engine Brand: Cat • Power: 41.5KW Provided • Machinery Test Report: • Video Outgoing-inspection: Provided