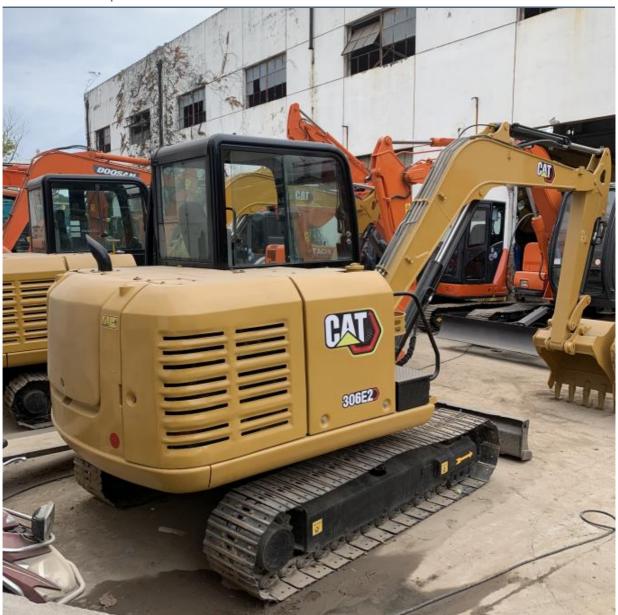

# Used CAT 306e2 Excavator with Crawler Track and Operating Weight of 5795

#### **Product Specification**

Showroom Location: None · Operating Weight: 5795 0.25m<sup>3</sup> . Bucket Capacity: · Machine Weight: 6000 KG Hydraulic Cylinder Brand: Original • Hydraulic Pump Brand: Original Hydraulic Valve Brand: Original . Engine Brand: Cat • Power: 41.5KW Provided • Machinery Test Report: • Video Outgoing-inspection: Provided