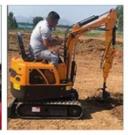

# Used CAT 306e2 Excavator with Crawler Track and Operating Weight of 5795

#### **Product Specification**

Showroom Location: None · Operating Weight: 5795 0.25m<sup>3</sup> . Bucket Capacity: · Machine Weight: 6000 KG Hydraulic Cylinder Brand: Original • Hydraulic Pump Brand: Original Hydraulic Valve Brand: Original . Engine Brand: Cat • Power: 41.5KW Provided • Machinery Test Report: • Video Outgoing-inspection: Provided