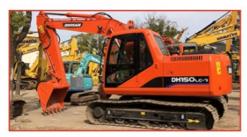

# Used CAT 306e2 Excavator with Crawler Track and Operating Weight of 5795

#### **Product Specification**

Showroom Location: None · Operating Weight: 5795 0.25m<sup>3</sup> . Bucket Capacity: · Machine Weight: 6000 KG Hydraulic Cylinder Brand: Original • Hydraulic Pump Brand: Original Hydraulic Valve Brand: Original . Engine Brand: Cat • Power: 41.5KW Provided • Machinery Test Report: • Video Outgoing-inspection: Provided