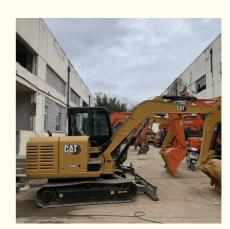

k and Operating Weight of 5795

#### **Basic Information**

Place of Origin: America
Brand Name: caterpillar
Certification: FQC2417101
Model Number: 306E2
Minimum Order Quantity: 1unit

• Price: \$14,000.00/units 1-4 units

• Delivery Time: 7 days

Payment Terms: L/C, D/A, D/P, T/T
Supply Ability: 150units per months



#### **Product Specification**

Showroom Location: None · Operating Weight: 5795 0.25m<sup>3</sup> . Bucket Capacity: · Machine Weight: 6000 KG Hydraulic Cylinder Brand: Original • Hydraulic Pump Brand: Original Hydraulic Valve Brand: Original . Engine Brand: Cat • Power: 41.5KW Provided • Machinery Test Report: • Video Outgoing-inspection: Provided

 Core Components: Pressure Vessel, Motor, Other, Bearing, Gear, Pump, Gearbox, Engine, PLC

Year: 2020Working Hours: 0-2000



#### More Images









## Product Description

## **Product Description**













#### **FAQ**

#### 1. who are we?

We are based in Shanghai, China, start from 2013,sell to Domestic Market(30.00%),Southeast Asia(15.00%),Eastern Europe(10.00%),Mid East(10.00%),Eastern Asia(5.00%),North America(5.00%),South America(5.00%),Oceania(5.00%),Central America(5.00%),Northern Europe(5.00%),Africa(5.00%),South Asia(0.00%),Western Europe(0.00%),Southern Europe(0.00%). There are total about 5-10 people in our office.

#### 2. how can we guarantee quality?

Always a pre-production sample before mass production;

Always final Inspection before shipment;

#### 3.what can you buy from us?

Used Excavator, Used Loader, Used Bulldozer, Used Forklift, Used Crane

#### 4. why should you buy from us