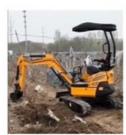

# Used CAT 306e2 Excavator with Crawler Track and Operating Weight of 5795

#### **Product Specification**

Showroom Location: None · Operating Weight: 5795 0.25m<sup>3</sup> . Bucket Capacity: · Machine Weight: 6000 KG Hydraulic Cylinder Brand: Original • Hydraulic Pump Brand: Original Hydraulic Valve Brand: Original . Engine Brand: Cat • Power: 41.5KW Provided • Machinery Test Report: • Video Outgoing-inspection: Provided