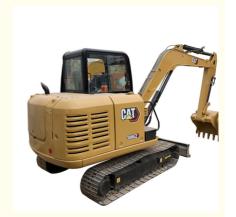

# Used CAT 306e2 Excavator with Crawler Track and Operating Weight of 5795

#### **Product Specification**

Showroom Location: None · Operating Weight: 5795 0.25m<sup>3</sup> . Bucket Capacity: · Machine Weight: 6000 KG Hydraulic Cylinder Brand: Original • Hydraulic Pump Brand: Original Hydraulic Valve Brand: Original . Engine Brand: Cat • Power: 41.5KW Provided • Machinery Test Report: • Video Outgoing-inspection: Provided