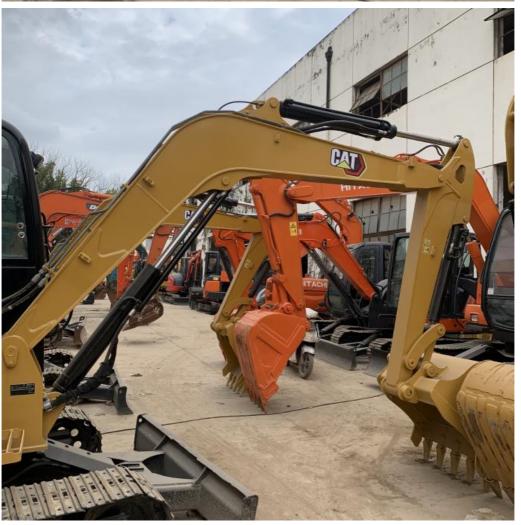

#### More Images

#### **Product Specification**

Showroom Location: None · Operating Weight: 5795 0.25m<sup>3</sup> . Bucket Capacity: · Machine Weight: 6000 KG Hydraulic Cylinder Brand: Original • Hydraulic Pump Brand: Original Hydraulic Valve Brand: Original . Engine Brand: Cat • Power: 41.5KW Provided • Machinery Test Report: • Video Outgoing-inspection: Provided