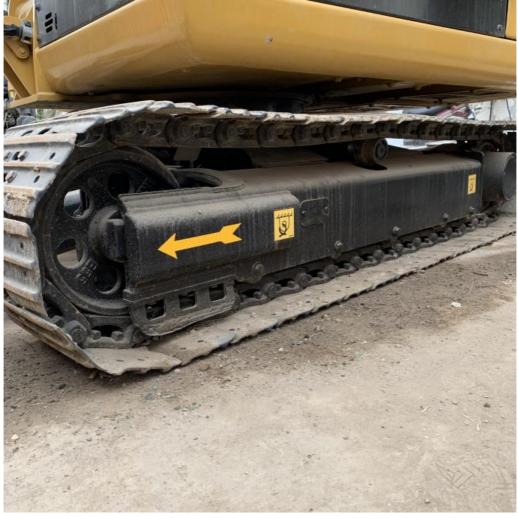

#### More Images

#### **Product Specification**

Showroom Location: None · Operating Weight: 5795 0.25m<sup>3</sup> . Bucket Capacity: · Machine Weight: 6000 KG Hydraulic Cylinder Brand: Original • Hydraulic Pump Brand: Original Hydraulic Valve Brand: Original . Engine Brand: Cat • Power: 41.5KW Provided • Machinery Test Report: • Video Outgoing-inspection: Provided