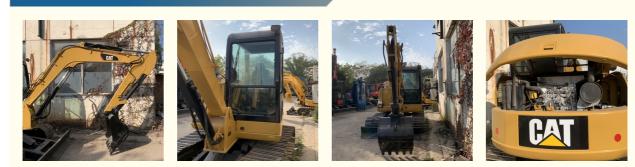

nits

FQC2417101

\$9,000.00/units 1-4 units

L/C, D/A, D/P, T/T, Western Union

CAT

# Caterpillar 306 Used Crawler Excavator with Low Working Hours and Original Color

## **Basic Information**

- Place of Origin:
- Brand Name:
- Certification:
- Model Number:
- Minimum Order Quantity: 1 unit
- Price:
- Delivery Time:
- Payment Terms:
- Supply Ability:



# **Product Specification**

- Showroom Location:
- Operating Weight:
- Bucket Capacity:
- Machine Weight:
- Hydraulic Cylinder Brand: Original
- Hydraulic Pump Brand: Original
- Hydraulic Valve Brand:
- Engine Brand:
- Power:
- Machinery Test Report: Provided
- Video Outgoing-inspection: Provided
- Core Components: Pressure Vessel, Motor, Other, Bearing, Gear, Pump, Gearbox, Engine, PLC
  Year: 2020
- Working Hours:



### More Images



Our Product Introduction

# Product Description

# **Product Description**









## FAQ

#### 1. who are we?

We are based in Shanghai, China, start from 2013,sell to Domestic Market(30.00%),Southeast Asia(15.00%),Eastern Europe(10.00%),Mid East(10.00%),Eastern Asia(5.00%),North America(5.00%),South America(5.00%),Oceania(5.00%),Central America(5.00%),Northern Europe(5.00%),Africa(5.00%),South Asia(0.00%),Western Europe(0.00%),Southern Europe(0.00%). There are total about 5-10 people in our office.

#### 2. how can we guarantee quality?

Always a pre-production sample before mass production;

Always final Inspection before shipment;

#### 3.what can you buy from us?

Used Excavator, Used Loader, Used Bulldozer, Used Forklift, Used Crane

#### 4. why should you buy from us not from oth