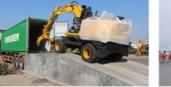

# Caterpillar 306 Used Crawler Excavator with Low Working Hours and Original Color

# **Product Specification**

- Showroom Location:
- Operating Weight:
- Bucket Capacity:
- Machine Weight:
- Hydraulic Cylinder Brand: Original
- Hydraulic Pump Brand: Original
- Hydraulic Valve Brand:
- Engine Brand:
- Power:
- Machinery Test Report: Provided
- Video Outgoing-inspection: Provided
- Core Components: Pressure Vessel, Motor, Other, Bearing, Gear, Pump, Gearbox, Engine, PLC
  Year: 2020
- Working Hours: