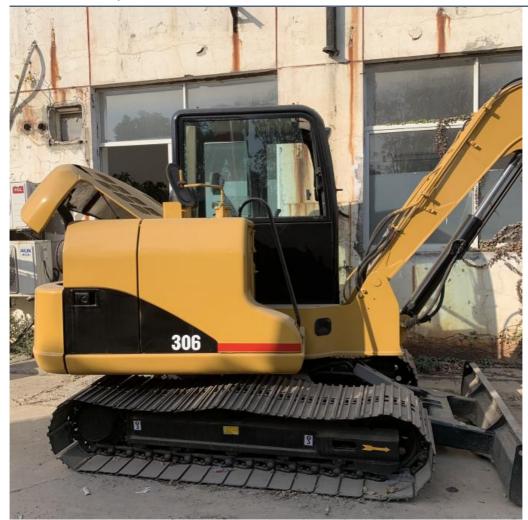

# Caterpillar 306 Used Crawler Excavator with Low Working Hours and Original Color

# **Product Specification**

- Showroom Location:
- Operating Weight:
- Bucket Capacity:
- Machine Weight:
- Hydraulic Cylinder Brand: Original
- Hydraulic Pump Brand: Original
- Hydraulic Valve Brand:
- Engine Brand:
- Power:
- Machinery Test Report: Provided
- Video Outgoing-inspection: Provided
- Core Components: Pressure Vessel, Motor, Other, Bearing, Gear, Pump, Gearbox, Engine, PLC
  Year: 2020
- Working Hours: