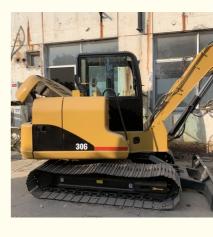

# Caterpillar 306 Used Crawler Excavator with Low Working Hours and Original Color

# **Product Specification**

- Showroom Location:
- Operating Weight:
- Bucket Capacity:
- Machine Weight:
- Hydraulic Cylinder Brand: Original
- Hydraulic Pump Brand: Original
- Hydraulic Valve Brand:
- Engine Brand:
- Power:
- Machinery Test Report: Provided
- Video Outgoing-inspection: Provided
- Core Components: Pressure Vessel, Motor, Other, Bearing, Gear, Pump, Gearbox, Engine, PLC
  Year: 2020
- Working Hours: