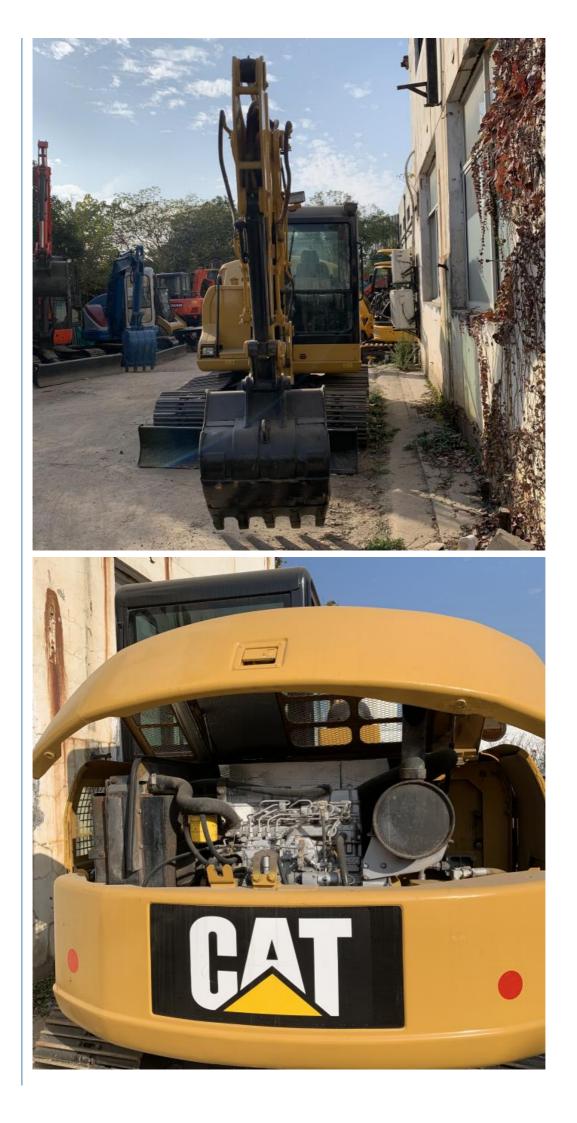

# **Product Specification**

- Showroom Location:
- Operating Weight:
- Bucket Capacity:
- Machine Weight:
- Hydraulic Cylinder Brand: Original
- Hydraulic Pump Brand: Original
- Hydraulic Valve Brand:
- Engine Brand:
- Power:
- Machinery Test Report: Provided
- Video Outgoing-inspection: Provided
- Core Components: Pressure Vessel, Motor, Other, Bearing, Gear, Pump, Gearbox, Engine, PLC
  Year: 2020
- Working Hours:

### More Images

Our Product Introduction