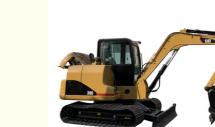

# Caterpillar 306 Used Crawler Excavator with Low Working Hours and Original Color

# **Product Specification**

- Showroom Location:
- Operating Weight:
- Bucket Capacity:
- Machine Weight:
- Hydraulic Cylinder Brand: Original
- Hydraulic Pump Brand: Original
- Hydraulic Valve Brand:
- Engine Brand:
- Power:
- Machinery Test Report: Provided
- Video Outgoing-inspection: Provided
- Core Components: Pressure Vessel, Motor, Other, Bearing, Gear, Pump, Gearbox, Engine, PLC
  Year: 2020
- Working Hours: