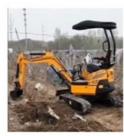

# Caterpillar 306 Used Crawler Excavator with Low Working Hours and Original Color

# **Product Specification**

- Showroom Location:
- Operating Weight:
- Bucket Capacity:
- Machine Weight:
- Hydraulic Cylinder Brand: Original
- Hydraulic Pump Brand: Original
- Hydraulic Valve Brand:
- Engine Brand:
- Power:
- Machinery Test Report: Provided
- Video Outgoing-inspection: Provided
- Core Components: Pressure Vessel, Motor, Other, Bearing, Gear, Pump, Gearbox, Engine, PLC
  Year: 2020
- Working Hours: