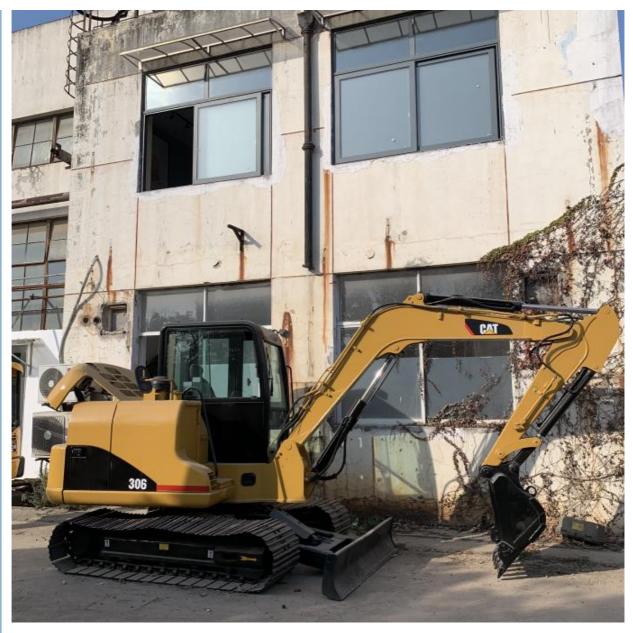

# Caterpillar 306 Used Crawler Excavator with Low Working Hours and Original Color

## **Basic Information**

- Place of Origin:
- Brand Name:
- Certification:
- Model Number:
- Minimum Order Quantity: 1 unit
- Price:
- Delivery Time:
- Payment Terms:
- Supply Ability:

# **Product Specification**

- Showroom Location:
- Operating Weight:
- Bucket Capacity:
- Machine Weight:
- Hydraulic Cylinder Brand: Original
- Hydraulic Pump Brand: Original
- Hydraulic Valve Brand:
- Engine Brand:
- Power:
- Machinery Test Report: Provided
- Video Outgoing-inspection: Provided
- Core Components: Pressure Vessel, Motor, Other, Bearing, Gear, Pump, Gearbox, Engine, PLC
  Year: 2020
- Working Hours: