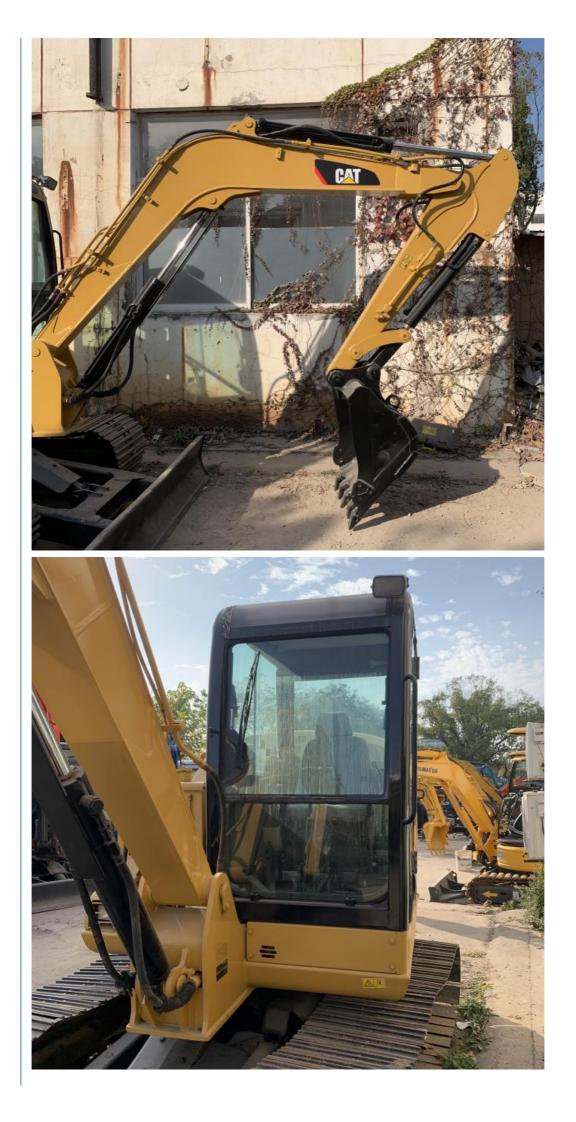

# Caterpillar 306 Used Crawler Excavator with Low Working Hours and Original Color

# **Product Specification**

- Showroom Location:
- Operating Weight:
- Bucket Capacity:
- Machine Weight:
- Hydraulic Cylinder Brand: Original
- Hydraulic Pump Brand: Original
- Hydraulic Valve Brand:
- Engine Brand:
- Power:
- Machinery Test Report: Provided
- Video Outgoing-inspection: Provided
- Core Components: Pressure Vessel, Motor, Other, Bearing, Gear, Pump, Gearbox, Engine, PLC
  Year: 2020
- Working Hours:

### More Images

Our Product Introduction