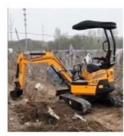

# Used Cat 306 Excavator 6 Ton Mini Excavator with Low Working Hours and 41.5KW Power

### **Product Specification**

- Showroom Location: None • Operating Weight: 5795 0.25m<sup>3</sup> Bucket Capacity: • Machine Weight: 6000 KG • Hydraulic Cylinder Brand: Original • Hydraulic Pump Brand: Original • Hydraulic Valve Brand: Original . Engine Brand: Cat • Power: 41.5KW • Machinery Test Report: Provided • Video Outgoing-inspection: Provided
  - Core Components: Pressure Vessel, Motor, Other, Bearing, Gear, Pump, Gearbox, Engine, PLC
    Year: 2020
    Working Hours: 0-2000