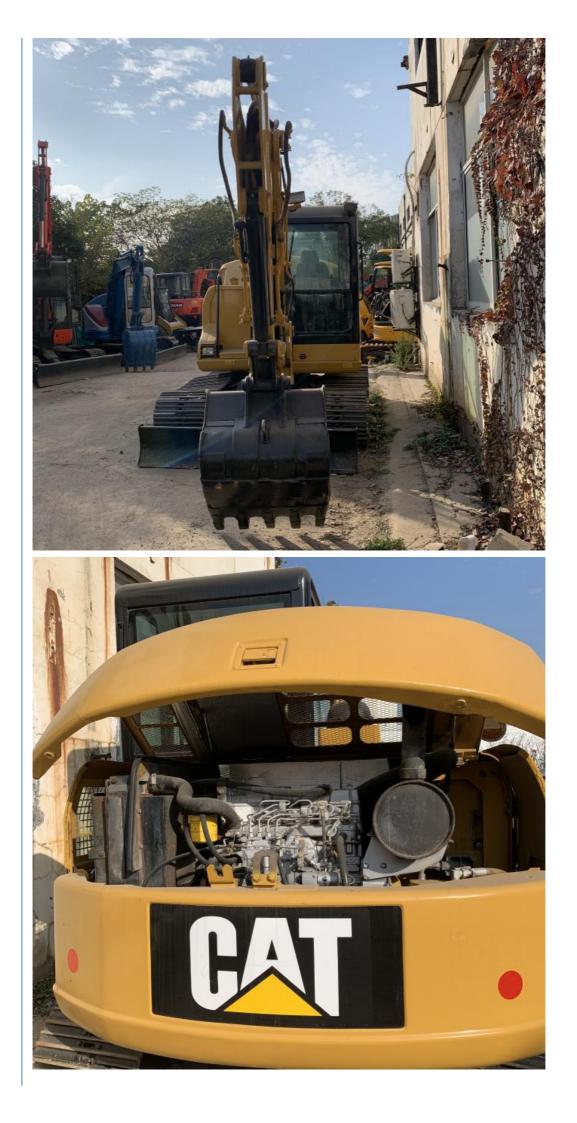

# Used Cat 306 Excavator 6 Ton Mini Excavator with Low Working Hours and 41.5KW Power

### **Product Specification**

- Showroom Location: None • Operating Weight: 5795 0.25m<sup>3</sup> Bucket Capacity: • Machine Weight: 6000 KG • Hydraulic Cylinder Brand: Original • Hydraulic Pump Brand: Original • Hydraulic Valve Brand: Original . Engine Brand: Cat • Power: 41.5KW • Machinery Test Report: Provided • Video Outgoing-inspection: Provided
  - Core Components: Pressure Vessel, Motor, Other, Bearing, Gear, Pump, Gearbox, Engine, PLC
    Year: 2020
    Working Hours: 0-2000