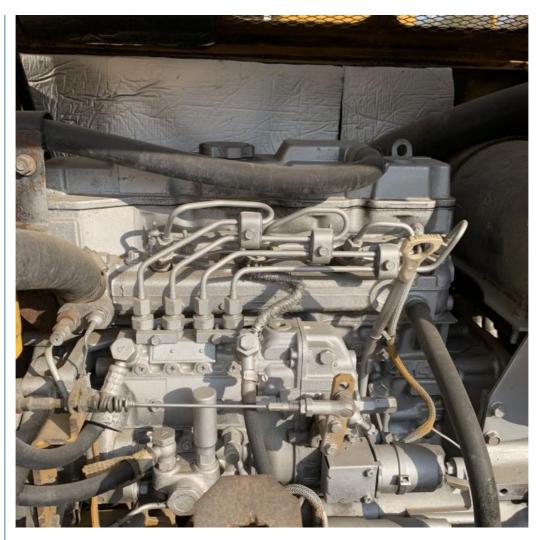

### **Product Specification**

- Showroom Location: None • Operating Weight: 5795 0.25m<sup>3</sup> Bucket Capacity: • Machine Weight: 6000 KG • Hydraulic Cylinder Brand: Original • Hydraulic Pump Brand: Original • Hydraulic Valve Brand: Original . Engine Brand: Cat • Power: 41.5KW • Machinery Test Report: Provided • Video Outgoing-inspection: Provided
  - Core Components: Pressure Vessel, Motor, Other, Bearing, Gear, Pump, Gearbox, Engine, PLC
    Year: 2020
    Working Hours: 0-2000