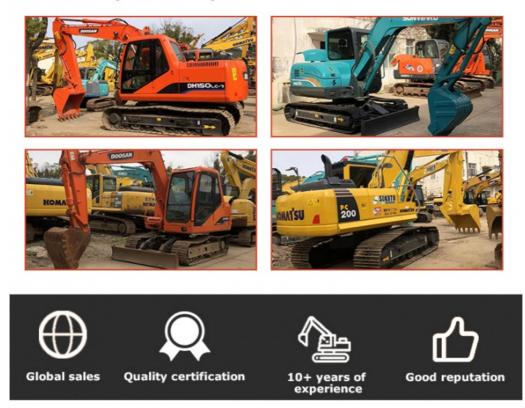

# Used Cat 306 Excavator 6 Ton Mini Excavator with Low Working Hours and 41.5KW Power

### **Product Specification**

- Showroom Location: None • Operating Weight: 5795 0.25m<sup>3</sup> Bucket Capacity: • Machine Weight: 6000 KG • Hydraulic Cylinder Brand: Original • Hydraulic Pump Brand: Original • Hydraulic Valve Brand: Original . Engine Brand: Cat • Power: 41.5KW • Machinery Test Report: Provided • Video Outgoing-inspection: Provided
  - Core Components: Pressure Vessel, Motor, Other, Bearing, Gear, Pump, Gearbox, Engine, PLC
    Year: 2020
    Working Hours: 0-2000