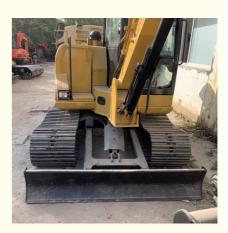

# Used Cat 306 Excavator 6 Ton Mini Excavator with Low Working Hours and 41.5KW Power

### **Product Specification**

- Showroom Location: None • Operating Weight: 5795 0.25m<sup>3</sup> Bucket Capacity: • Machine Weight: 6000 KG • Hydraulic Cylinder Brand: Original • Hydraulic Pump Brand: Original • Hydraulic Valve Brand: Original . Engine Brand: Cat • Power: 41.5KW • Machinery Test Report: Provided • Video Outgoing-inspection: Provided
  - Core Components: Pressure Vessel, Motor, Other, Bearing, Gear, Pump, Gearbox, Engine, PLC
    Year: 2020
    Working Hours: 0-2000