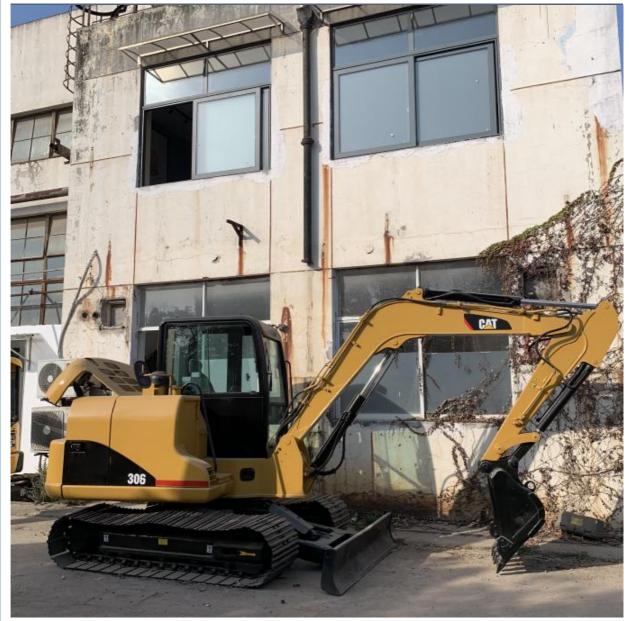

# Used Cat 306 Excavator 6 Ton Mini Excavator with Low Working Hours and 41.5KW Power

### **Product Specification**

- Showroom Location: None • Operating Weight: 5795 0.25m<sup>3</sup> Bucket Capacity: • Machine Weight: 6000 KG • Hydraulic Cylinder Brand: Original • Hydraulic Pump Brand: Original • Hydraulic Valve Brand: Original . Engine Brand: Cat • Power: 41.5KW • Machinery Test Report: Provided • Video Outgoing-inspection: Provided
  - Core Components: Pressure Vessel, Motor, Other, Bearing, Gear, Pump, Gearbox, Engine, PLC
    Year: 2020
    Working Hours: 0-2000