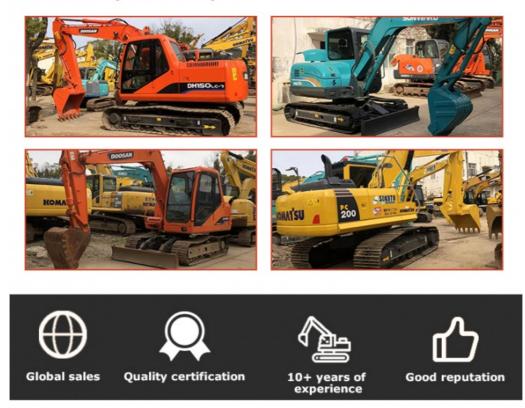

# Original Used Japan Komatsu PC200 Excavator

#### 1. who are we?

We are based in Shanghai, China, start from 2013,sell to Domestic Market(30.00%),Southeast Asia(15.00%),Eastern Europe(10.00%),Mid East(10.00%),Eastern Asia(5.00%),North America(5.00%),South America(5.00%),Oceania(5.00%),Central America(5.00%),Northern Europe(5.00%),Africa(5.00%),South Asia(0.00%),Western Europe(0.00%),Southern Europe(0.00%). There are total about 5-10 people in our office.

#### 4. why should you buy from us not from other suppliers?

1. Our company is a large second-hand excavator exporter in Shanghai, China, with 22 years of professional experience 2. Physical operation, spot sales, providing high-quality and low-cost products 3. As our partner, we will take you to Shanghai, the fin