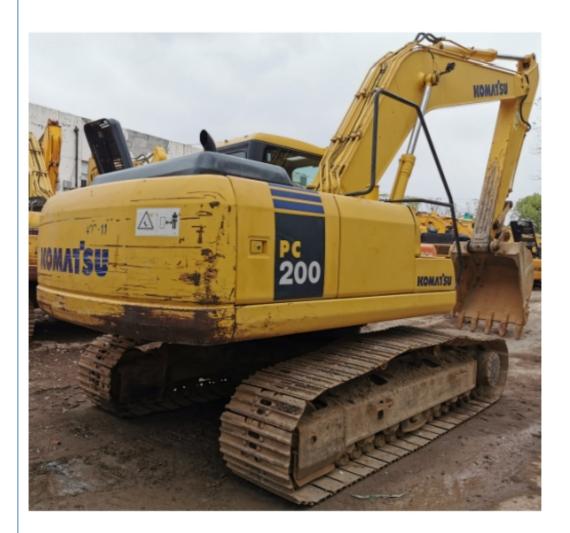

# Original Used Japan Komatsu PC200 Excavator

# **Product Specification**

- Showroom Location:
- Operating Weight:
- Bucket Capacity:
- Machine Weight:
- Hydraulic Cylinder Brand: Original
- Hydraulic Pump Brand: Original
- Hydraulic Valve Brand:
- Engine Brand:
- Power:
- Machinery Test Report: Provided
- Video Outgoing-inspection: Provided
- Core Components: Pressure Vessel, Motor, Other, Bearing, Gear, Pump, Gearbox, Engine, PLC
  Year: 2020

0-2000

None

20253

0.8m<sup>3</sup>

20000 KG

Original

Cummins 107KW

Working Hours: