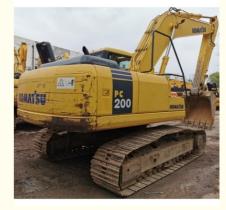

# Original Used Japan Komatsu PC200 Excavator

# **Product Specification**

- Showroom Location:
- Operating Weight:
- Bucket Capacity:
- Machine Weight:
- Hydraulic Cylinder Brand: Original
- Hydraulic Pump Brand: Original
- Hydraulic Valve Brand:
- Engine Brand:
- Power:
- Machinery Test Report: Provided
- Video Outgoing-inspection: Provided
- Core Components: Pressure Vessel, Motor, Other, Bearing, Gear, Pump, Gearbox, Engine, PLC
  Year: 2020

0-2000

None

20253

0.8m<sup>3</sup>

20000 KG

Original

Cummins 107KW

Working Hours: