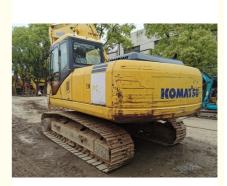

# Original Used Japan Komatsu PC200 Excavator

# **Product Specification**

- Showroom Location:
- Operating Weight:
- Bucket Capacity:
- Machine Weight:
- Hydraulic Cylinder Brand: Original
- Hydraulic Pump Brand: Original
- Hydraulic Valve Brand:
- Engine Brand:
- Power:
- Machinery Test Report: Provided
- Video Outgoing-inspection: Provided
- Core Components: Pressure Vessel, Motor, Other, Bearing, Gear, Pump, Gearbox, Engine, PLC
  Year: 2020

0-2000

None

20253

0.8m<sup>3</sup>

20000 KG

Original

Cummins 107KW

Working Hours: