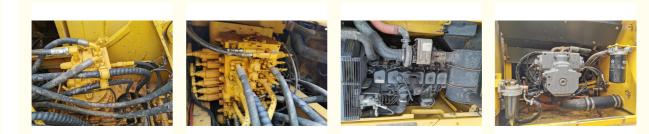

# **Product Specification**

- Showroom Location:
- Operating Weight:
- Bucket Capacity:
- Machine Weight:
- Hydraulic Cylinder Brand: Original
- Hydraulic Pump Brand: Original
- Hydraulic Valve Brand:
- Engine Brand:
- Power:
- Machinery Test Report: Provided
- Video Outgoing-inspection: Provided
- Core Components: Pressure Vessel, Motor, Other, Bearing, Gear, Pump, Gearbox, Engine, PLC
  Year: 2020

0-2000

None

20253

0.8m<sup>3</sup>

20000 KG

Original

Cummins 107KW

Working Hours:

#### 1. Basic information of Komatsu PC200-8 excavato r

The working weight of Komatsu PC200-8 excavator is 19900 kg, the bucket capacity is 0.8 cubic meters, the boom length is 5700mm, and the bucket rod length is 2925mm. Komatsu PC200-8 excavator engine model is Komatsu SAA6D107E-1, rated power 110 kW (2000 RPM), displacement 6.69 liters, 6-cylinder, direct injection, turbocharged, post-cooling engine.