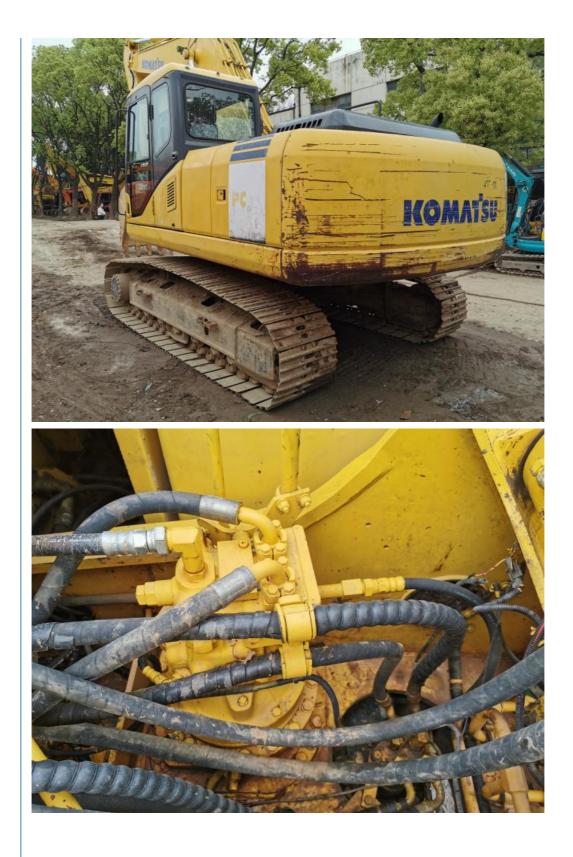

# Original Used Japan Komatsu PC200 Excavator

## Komatsu PC200-8 excavator description

Komatsu PC200-8 excavator is a powerful construction machinery equipment, strong power, high efficiency, suitable for a variety of construction environments and tasks. Komatsu PC200-8 excavator is equipped with advanced hydraulic system, accurate operation, smooth action, with the characteristics of high productivity and high economy combined, high pressure common rail fuel injection system, accurate combustion control, CLSS hydraulic system transmission efficiency, fast and flexible action; The new 7-inch LCD color monitor ensures safe, accurate and smooth operation of the equipment.

#### 1. Basic information of Komatsu PC200-8 excavato r

The working weight of Komatsu PC200-8 excavator is 19900 kg, the bucket capacity is 0.8 cubic meters, the boom length is 5700mm, and the bucket rod length is 2925mm. Komatsu PC200-8 excavator engine model is Komatsu SAA6D107E-1, rated power 110 kW (2000 RPM), displacement 6.69 liters, 6-cylinder, direct injection, turbocharged, post-cooling engine.