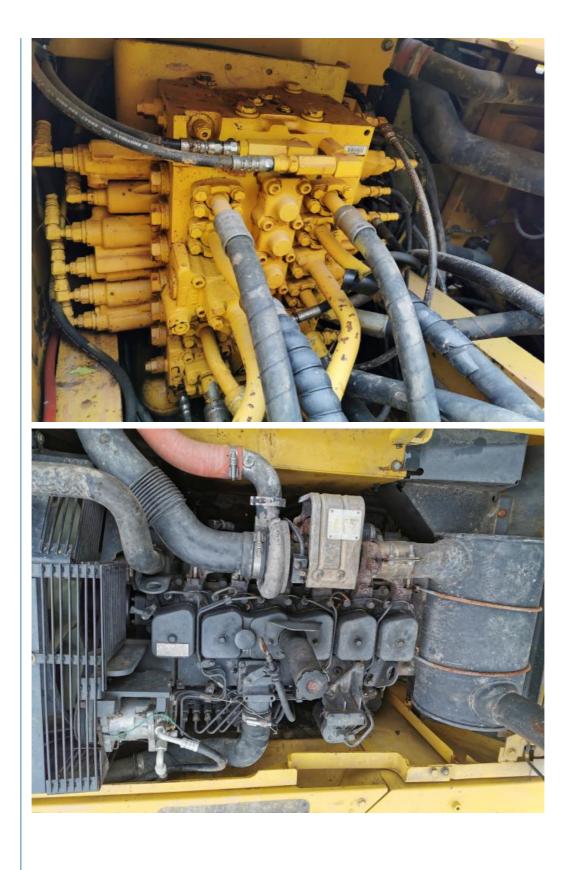

# **Product Specification**

- Showroom Location:
- Operating Weight:
- Bucket Capacity:
- Machine Weight:
- Hydraulic Cylinder Brand: Original
- Hydraulic Pump Brand: Original
- Hydraulic Valve Brand:
- Engine Brand:
- Power:
- Machinery Test Report: Provided
- Video Outgoing-inspection: Provided
- Core Components: Pressure Vessel, Motor, Other, Bearing, Gear, Pump, Gearbox, Engine, PLC
  Year: 2020

0-2000

None

20253

0.8m<sup>3</sup>

20000 KG

Original

Cummins 107KW

Working Hours: