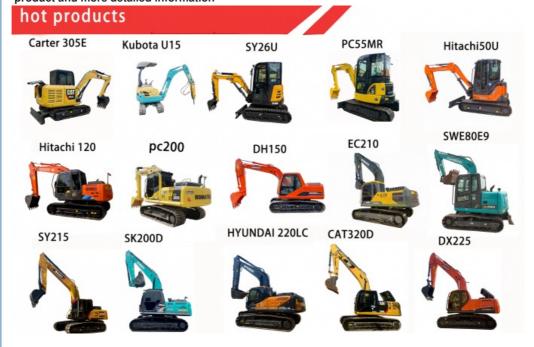

#### 3.what can you buy from us?

Used Excavator, Used Loader, Used Bulldozer, Used Forklift, Used Crane

# Customers report that a variety of terrains can be easily resolved

cat used excavator

303 /305 /305.5 /306 /307 /308 /311 /312 /313 /CA315 /318 /320 /323 /324 /325 /326 /329 /330 /336 /C

340/345 /349 /375

Doosan Used excavator

DH(DX)35/55/60/70/75/80/150/200/215/220/225/235260300350370/4050 30

Sany Used excavator

SY16/SY35/SY55/SY60/Y65/SY75/SY85/SY95/SY115/SY135/SY155/SY205/SY2

15/SY235/SY265/SY305/SY335/SY365

Hitachi Used excavator

EX50/EX55/EX60/EX100/EX120/EX200/ZX50/ZX55/ZX60/ZX70/ZX75/ZX120/ZX 125/ZX130/ZX135/ZX200/ZX210/ZX230/ZX240/ZX250/ZX270/ZX300/ZX330/ZX3

50/ZX

60/ZX450/ZX600

Kobelco Used excavator

SK50/SK55/SK60/SK70/SK75/SK115/SK135/SK140/SK160/SK200/SK210/SK23

0/S235/SK250/SK260/SK330/SK350/SK450/SK460

yundai Used excavator

R55/R60/R70/R75/R80/R110/R115/R130/R150/R200/R205/R210/R220/R225/R2

45/305/R375/R420

Kubota Used excavator

10/15/16/17/18/20/25/30/35/40/50/155/161/163/165/185

Volvo Used excavator

EC55/EC60/EC80/EC140/EC200/EC210/EC240/EC290/EC300/EC360/EC380/E

C460/EC480

Other brands of excavators

QAY,CLG,Keith, , , ,IHI,SUNWARD, .