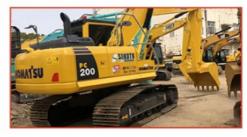

# Used Komatsu PC200 Crawler Excavator with 0.8m3 Bucket Capacity and Original Color

#### **Product Specification**

Showroom Location: None · Operating Weight: 20253 0.8m<sup>3</sup> . Bucket Capacity: • Machine Weight: 20000 KG Hydraulic Cylinder Brand: Original • Hydraulic Pump Brand: Original • Hydraulic Valve Brand: Original Cummins . Engine Brand: 107KW • Power: • Machinery Test Report: Provided • Video Outgoing-inspection: Provided