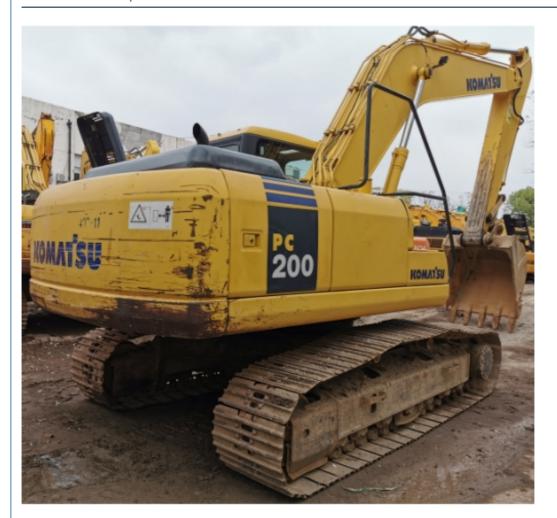

# Used Komatsu PC200 Crawler Excavator with 0.8m3 Bucket Capacity and Original Color

#### **Product Specification**

Showroom Location: None · Operating Weight: 20253 0.8m<sup>3</sup> . Bucket Capacity: • Machine Weight: 20000 KG Hydraulic Cylinder Brand: Original • Hydraulic Pump Brand: Original • Hydraulic Valve Brand: Original Cummins . Engine Brand: 107KW • Power: • Machinery Test Report: Provided • Video Outgoing-inspection: Provided

 Core Components: Pressure Vessel, Motor, Other, Bearing, Gear, Pump, Gearbox, Engine, PLC

Year: 2020Working Hours: 0-2000