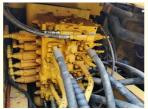

#### **Product Specification**

Showroom Location: None · Operating Weight: 20253 0.8m<sup>3</sup> . Bucket Capacity: • Machine Weight: 20000 KG Hydraulic Cylinder Brand: Original • Hydraulic Pump Brand: Original • Hydraulic Valve Brand: Original Cummins . Engine Brand: 107KW • Power: • Machinery Test Report: Provided • Video Outgoing-inspection: Provided