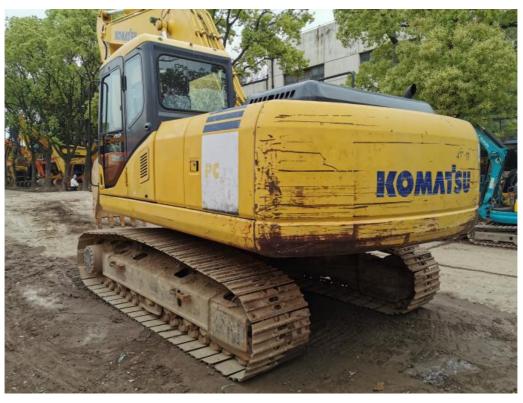

# Used Komatsu PC200 Crawler Excavator with 0.8m3 Bucket Capacity and Original Color

#### **Product Specification**

Showroom Location: None · Operating Weight: 20253 0.8m<sup>3</sup> . Bucket Capacity: • Machine Weight: 20000 KG Hydraulic Cylinder Brand: Original • Hydraulic Pump Brand: Original • Hydraulic Valve Brand: Original Cummins . Engine Brand: 107KW • Power: • Machinery Test Report: Provided • Video Outgoing-inspection: Provided

 Core Components: Pressure Vessel, Motor, Other, Bearing, Gear, Pump, Gearbox, Engine, PLC

Year: 2020Working Hours: 0-2000