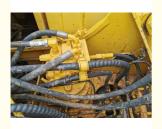

#### **Product Specification**

Showroom Location: None · Operating Weight: 20253 0.8m<sup>3</sup> . Bucket Capacity: • Machine Weight: 20000 KG Hydraulic Cylinder Brand: Original • Hydraulic Pump Brand: Original • Hydraulic Valve Brand: Original Cummins . Engine Brand: 107KW • Power: • Machinery Test Report: Provided • Video Outgoing-inspection: Provided