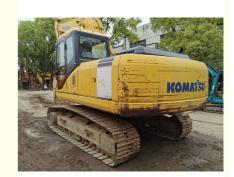

# Used Komatsu PC200 Crawler Excavator with 0.8m3 Bucket Capacity and Original Color

#### **Product Specification**

Showroom Location: None · Operating Weight: 20253 0.8m<sup>3</sup> . Bucket Capacity: • Machine Weight: 20000 KG Hydraulic Cylinder Brand: Original • Hydraulic Pump Brand: Original • Hydraulic Valve Brand: Original Cummins . Engine Brand: 107KW • Power: • Machinery Test Report: Provided • Video Outgoing-inspection: Provided

 Core Components: Pressure Vessel, Motor, Other, Bearing, Gear, Pump, Gearbox, Engine, PLC

Year: 2020Working Hours: 0-2000