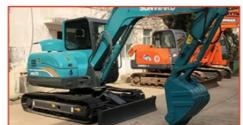

# Used Komatsu PC200 Crawler Excavator with 0.8m3 Bucket Capacity and Original Color

#### **Product Specification**

Showroom Location: None · Operating Weight: 20253 0.8m<sup>3</sup> . Bucket Capacity: • Machine Weight: 20000 KG Hydraulic Cylinder Brand: Original • Hydraulic Pump Brand: Original • Hydraulic Valve Brand: Original Cummins . Engine Brand: 107KW • Power: • Machinery Test Report: Provided • Video Outgoing-inspection: Provided

 Core Components: Pressure Vessel, Motor, Other, Bearing, Gear, Pump, Gearbox, Engine, PLC

Year: 2020Working Hours: 0-2000