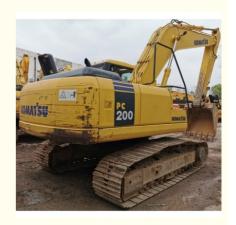

# Used Komatsu PC200 Crawler Excavator with 0.8m3 Bucket Capacity and Original Color

#### **Product Specification**

Showroom Location: None · Operating Weight: 20253 0.8m<sup>3</sup> . Bucket Capacity: • Machine Weight: 20000 KG Hydraulic Cylinder Brand: Original • Hydraulic Pump Brand: Original • Hydraulic Valve Brand: Original Cummins . Engine Brand: 107KW • Power: • Machinery Test Report: Provided • Video Outgoing-inspection: Provided

 Core Components: Pressure Vessel, Motor, Other, Bearing, Gear, Pump, Gearbox, Engine, PLC

Year: 2020Working Hours: 0-2000