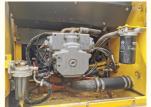

#### **Product Specification**

Showroom Location: None · Operating Weight: 20253 0.8m<sup>3</sup> . Bucket Capacity: • Machine Weight: 20000 KG Hydraulic Cylinder Brand: Original • Hydraulic Pump Brand: Original • Hydraulic Valve Brand: Original Cummins . Engine Brand: 107KW • Power: • Machinery Test Report: Provided • Video Outgoing-inspection: Provided

 Core Components: Pressure Vessel, Motor, Other, Bearing, Gear, Pump, Gearbox, Engine, PLC

Year: 2020Working Hours: 0-2000