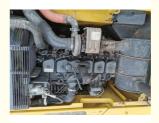

#### **Product Specification**

Showroom Location: None · Operating Weight: 20253 0.8m<sup>3</sup> . Bucket Capacity: • Machine Weight: 20000 KG Hydraulic Cylinder Brand: Original • Hydraulic Pump Brand: Original • Hydraulic Valve Brand: Original Cummins . Engine Brand: 107KW • Power: • Machinery Test Report: Provided • Video Outgoing-inspection: Provided

 Core Components: Pressure Vessel, Motor, Other, Bearing, Gear, Pump, Gearbox, Engine, PLC

Year: 2020Working Hours: 0-2000