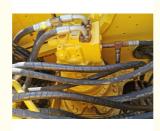

#### **Product Specification**

Showroom Location: None · Operating Weight: 23100 . Bucket Capacity:  $1 \, \text{m}^3$ 22000 KG . Machine Weight: Hydraulic Cylinder Brand: Original • Hydraulic Pump Brand: Original Hydraulic Valve Brand: Original Cummins . Engine Brand: 110KW • Power: • Machinery Test Report: Provided • Video Outgoing-inspection: Provided