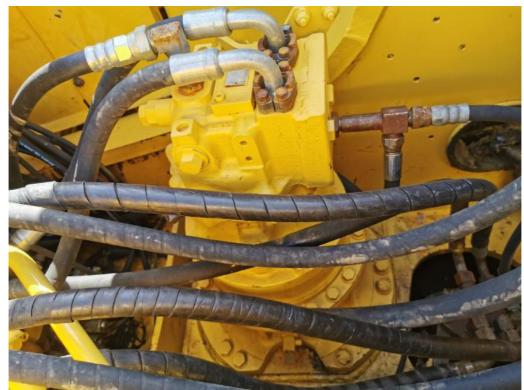

#### **Product Specification**

Showroom Location: None · Operating Weight: 23100 . Bucket Capacity:  $1 \, \text{m}^3$ 22000 KG . Machine Weight: Hydraulic Cylinder Brand: Original • Hydraulic Pump Brand: Original Hydraulic Valve Brand: Original Cummins . Engine Brand: 110KW • Power: • Machinery Test Report: Provided • Video Outgoing-inspection: Provided

 Core Components: Pressure Vessel, Motor, Other, Bearing, Gear, Pump, Gearbox, Engine, PLC

Year: 2020Working Hours: 0-2000