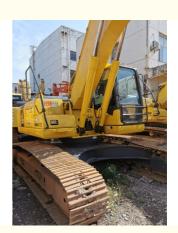

# Low Working Hours Used Komatsu PC220 Crawler Excavator with Original Hydraulic Valve

#### **Product Specification**

Showroom Location: None · Operating Weight: 23100 . Bucket Capacity:  $1 \, \text{m}^3$ 22000 KG . Machine Weight: Hydraulic Cylinder Brand: Original • Hydraulic Pump Brand: Original Hydraulic Valve Brand: Original Cummins . Engine Brand: 110KW • Power: • Machinery Test Report: Provided • Video Outgoing-inspection: Provided

 Core Components: Pressure Vessel, Motor, Other, Bearing, Gear, Pump, Gearbox, Engine, PLC

Year: 2020Working Hours: 0-2000