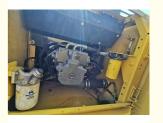

#### **Product Specification**

Showroom Location: None · Operating Weight: 23100 . Bucket Capacity:  $1 \, \text{m}^3$ 22000 KG . Machine Weight: Hydraulic Cylinder Brand: Original • Hydraulic Pump Brand: Original Hydraulic Valve Brand: Original Cummins . Engine Brand: 110KW • Power: • Machinery Test Report: Provided • Video Outgoing-inspection: Provided

 Core Components: Pressure Vessel, Motor, Other, Bearing, Gear, Pump, Gearbox, Engine, PLC

Year: 2020Working Hours: 0-2000