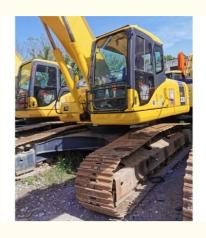

# Low Working Hours Used Komatsu PC220 Crawler Excavator with Original Hydraulic Valve

#### **Product Specification**

Showroom Location: None · Operating Weight: 23100 . Bucket Capacity:  $1 \, \text{m}^3$ 22000 KG . Machine Weight: Hydraulic Cylinder Brand: Original • Hydraulic Pump Brand: Original Hydraulic Valve Brand: Original Cummins . Engine Brand: 110KW • Power: • Machinery Test Report: Provided • Video Outgoing-inspection: Provided

 Core Components: Pressure Vessel, Motor, Other, Bearing, Gear, Pump, Gearbox, Engine, PLC

Year: 2020Working Hours: 0-2000