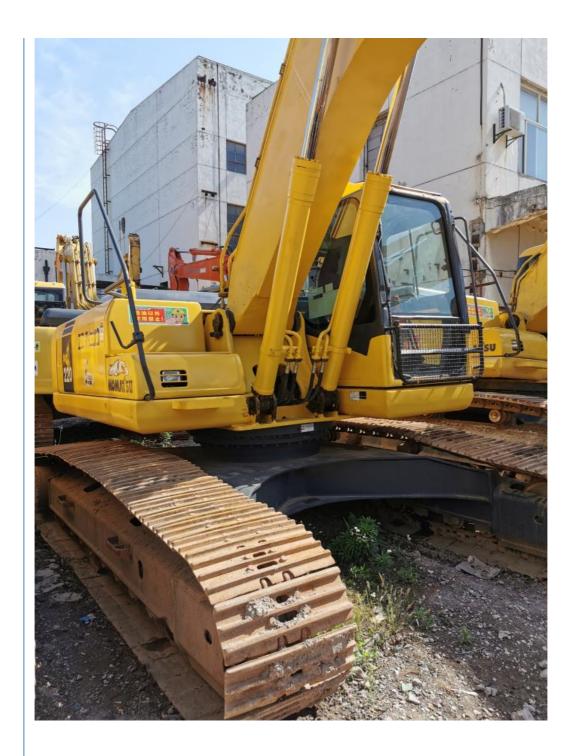

#### **Product Specification**

Showroom Location: None · Operating Weight: 23100 . Bucket Capacity:  $1 \, \text{m}^3$ 22000 KG . Machine Weight: Hydraulic Cylinder Brand: Original • Hydraulic Pump Brand: Original Hydraulic Valve Brand: Original Cummins . Engine Brand: 110KW • Power: • Machinery Test Report: Provided • Video Outgoing-inspection: Provided

 Core Components: Pressure Vessel, Motor, Other, Bearing, Gear, Pump, Gearbox, Engine, PLC

Year: 2020Working Hours: 0-2000