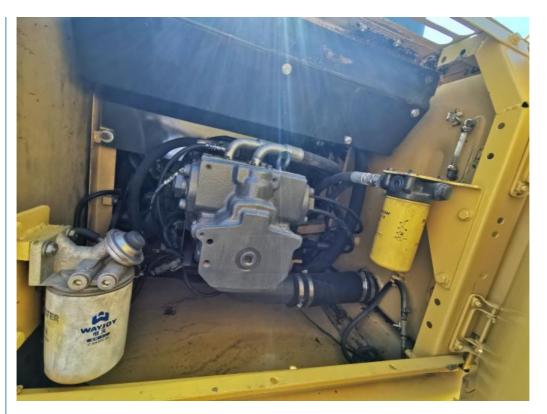

#### **Product Specification**

Showroom Location: None · Operating Weight: 23100 . Bucket Capacity:  $1 \, \text{m}^3$ 22000 KG . Machine Weight: Hydraulic Cylinder Brand: Original • Hydraulic Pump Brand: Original Hydraulic Valve Brand: Original Cummins . Engine Brand: 110KW • Power: • Machinery Test Report: Provided • Video Outgoing-inspection: Provided

 Core Components: Pressure Vessel, Motor, Other, Bearing, Gear, Pump, Gearbox, Engine, PLC

Year: 2020Working Hours: 0-2000