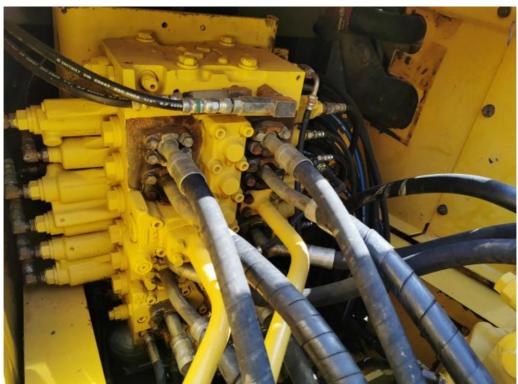

#### **Product Specification**

Showroom Location: None · Operating Weight: 23100 . Bucket Capacity:  $1 \, \text{m}^3$ 22000 KG . Machine Weight: Hydraulic Cylinder Brand: Original • Hydraulic Pump Brand: Original Hydraulic Valve Brand: Original Cummins . Engine Brand: 110KW • Power: • Machinery Test Report: Provided • Video Outgoing-inspection: Provided

 Core Components: Pressure Vessel, Motor, Other, Bearing, Gear, Pump, Gearbox, Engine, PLC

Year: 2020Working Hours: 0-2000