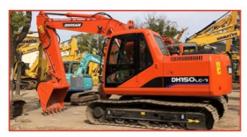

# Low Working Hours Used Komatsu PC220 Crawler Excavator with Original Hydraulic Valve

#### **Product Specification**

Showroom Location: None · Operating Weight: 23100 . Bucket Capacity:  $1 \, \text{m}^3$ 22000 KG . Machine Weight: Hydraulic Cylinder Brand: Original • Hydraulic Pump Brand: Original Hydraulic Valve Brand: Original Cummins . Engine Brand: 110KW • Power: • Machinery Test Report: Provided • Video Outgoing-inspection: Provided

 Core Components: Pressure Vessel, Motor, Other, Bearing, Gear, Pump, Gearbox, Engine, PLC

Year: 2020Working Hours: 0-2000