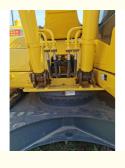

#### **Product Specification**

Showroom Location: None · Operating Weight: 23100 . Bucket Capacity:  $1 \, \text{m}^3$ 22000 KG . Machine Weight: Hydraulic Cylinder Brand: Original • Hydraulic Pump Brand: Original Hydraulic Valve Brand: Original Cummins . Engine Brand: 110KW • Power: • Machinery Test Report: Provided • Video Outgoing-inspection: Provided