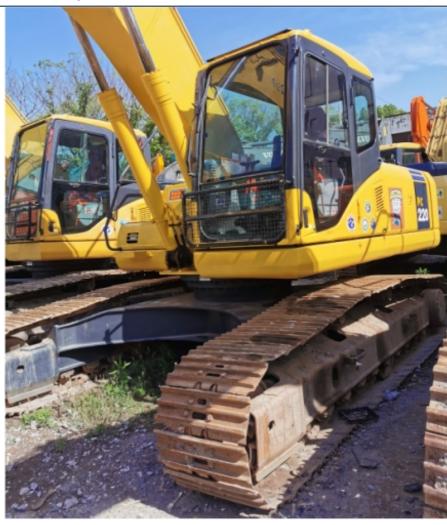

#### **Product Specification**

Showroom Location: None · Operating Weight: 23100 . Bucket Capacity:  $1 \, \text{m}^3$ 22000 KG . Machine Weight: Hydraulic Cylinder Brand: Original • Hydraulic Pump Brand: Original Hydraulic Valve Brand: Original Cummins . Engine Brand: 110KW • Power: • Machinery Test Report: Provided • Video Outgoing-inspection: Provided

 Core Components: Pressure Vessel, Motor, Other, Bearing, Gear, Pump, Gearbox, Engine, PLC

Year: 2020Working Hours: 0-2000