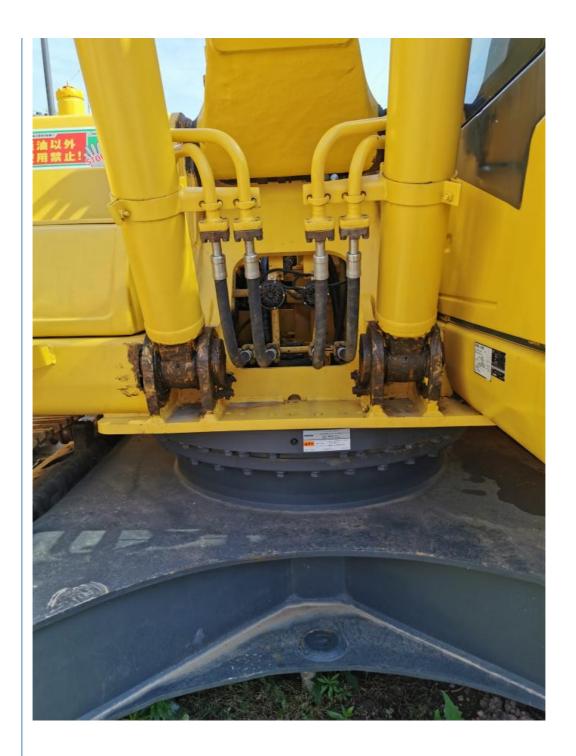

#### **Product Specification**

Showroom Location: None · Operating Weight: 23100 . Bucket Capacity:  $1 \, \text{m}^3$ 22000 KG . Machine Weight: Hydraulic Cylinder Brand: Original • Hydraulic Pump Brand: Original Hydraulic Valve Brand: Original Cummins . Engine Brand: 110KW • Power: • Machinery Test Report: Provided • Video Outgoing-inspection: Provided

 Core Components: Pressure Vessel, Motor, Other, Bearing, Gear, Pump, Gearbox, Engine, PLC

Year: 2020Working Hours: 0-2000