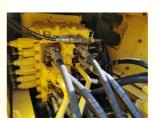

#### **Product Specification**

Showroom Location: None · Operating Weight: 23100 . Bucket Capacity:  $1 \, \text{m}^3$ 22000 KG . Machine Weight: Hydraulic Cylinder Brand: Original • Hydraulic Pump Brand: Original Hydraulic Valve Brand: Original Cummins . Engine Brand: 110KW • Power: • Machinery Test Report: Provided • Video Outgoing-inspection: Provided

 Core Components: Pressure Vessel, Motor, Other, Bearing, Gear, Pump, Gearbox, Engine, PLC

Year: 2020Working Hours: 0-2000